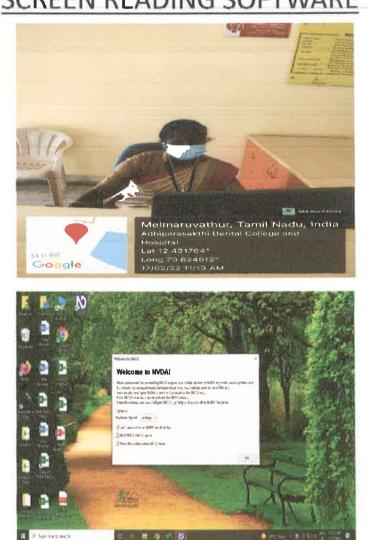

# SCREEN READING SOFTWARE

Our college uses NVDA screen reading software. Non Visual Desktop Access(NVDA) is a free and openportable screen reader for Microsoft source, Windows. It allows blind and vision impaired people to access and interact with the Windows operating system and many third party applications