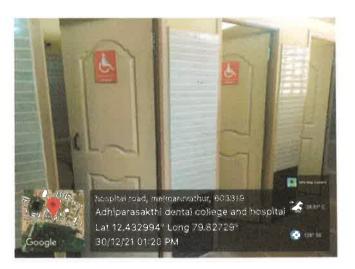

### **DISABLED-FRIENDLY WASHROOMS**

ADHIPARASAKTHI DENTAL COLLEGE & HOSPITAL Recognised by Dental Council of India Affiliated to The Tamilnadu Dr.M.G.R Medical University

A Unit of Adhiparasakthi Charitable, Medical, Educational & Cultural Trust

## **DISABLED-FRIENDLY WASHROOM**

The washrooms are designed considering the convenience and safety of disabled people. The washrooms are wheelchair accessible and have easy access. Support bars are provided to offer phenomenal convenience and allow handicapped users to help themselves while getting up and moving around.