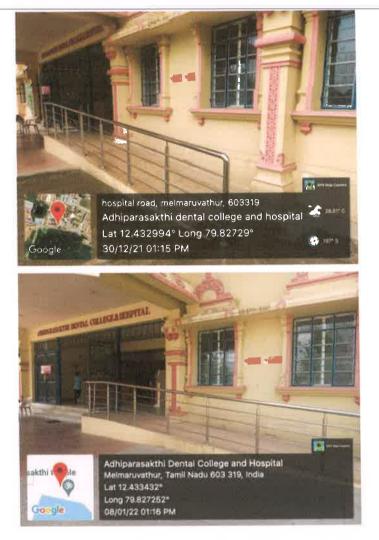

## **GEOTAGGED PHOTOS OF FACILITIES**

 $\mathcal{L}$ 

24

Om Sakthi

A

Recognised by Dental Council of India Affiliated to The Tamilnadu Dr.M.G.R Medical University A Unit of Adhiparasakthi Charitable, Medical, Educational & Cultural Trust

DHIPARASAKTHI

DENTAL COLLEGE & HOSPITAL