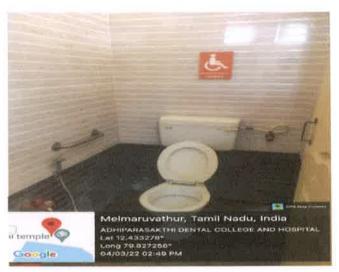

### **DISABLED-FRIENDLY WASHROOMS**

ADHIPARASAKTHI DENTAL COLLEGE & HOSPITAL Recognised by Dental Council of India Affiliated to The Tamilnadu Dr.M.G.R Medical University

A Unit of Adhiparasakthi Charitable, Medical, Educational & Cultural Trust

## **DISABLED-FRIENDLY WASHROOM**

The washrooms are designed considering the convenience and safety of disabled people. The washrooms are wheelchair accessible and have easy access. Support bars are provided to offer phenomenal convenience and allow handicapped users to help themselves while getting up and moving around.