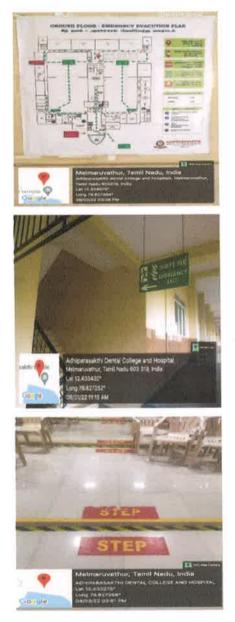

#### SIGNAGE INCLUDING TACTILE PATH, LIGHTS, DISPLAY **BOARDS AND SIGNPOSTS**

HIPARASAKT DENTAL COLLEGE & HOSPITAL Recognised by Dental Council of India Affiliated to The Tamilnadu Dr.M.G.R Medical University A Unit of Adhiparasakthi Charitable, Medical, Educational & Cultural Trust

## VISITOR INSTRUCTIONS

Numerous sign boards have been installed throughout the campus to guide the patients and visitors.