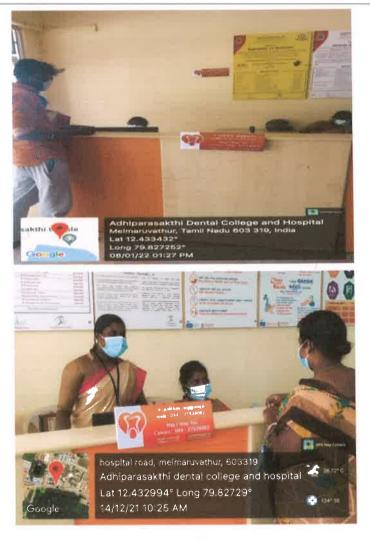

## **GEOTAGGED PHOTOS OF FACILITIES**

 $\mathcal{L}$ 

24

Om Sakthi

A

Recognised by Dental Council of India Affiliated to The Tamilnadu Dr.M.G.R Medical University A Unit of Adhiparasakthi Charitable, Medical, Educational & Cultural Trust

# HUMAN ASSISTANCE

The institute provides excellent patient care. Our patient care personnel are well trained in assisting patients with disabilities. Contact number is provided to avail their services.