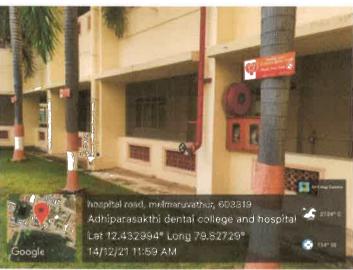

## **GEOTAGGED PHOTOS**

ADHIPARASAKTHI DENTAL COLLEGE & HOSPITAL Recognised by Dental Council of India

A Unit of Adhiparasakthi Charitable, Medical, Educational & Cultural Trust

## **RESTRICTED ENTRY OF AUTOMOBILES**

Prof.Dr.S.Karthiga Kannah, MDS., ADHIPARASAKTHI DENYAL COLLEGE & HOKMTAL Beginat Road, Melmaruwahur Cheyyur Tatuk, Chemselpatru Dira fer Tamil Nadu - 603 319

The college has restricted entry of automobiles near the hospital area. The students and staff members are encouraged to commute through the college transport for various reasons like safety, security, fuel conservation and to reduce environmental pollution.