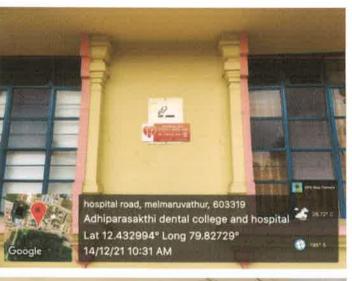

## **RESTRICTED ENTRY OF AUTOMOBILES**

( )

Recognised by Dental Council of India Affiliated to The Tamilnadu Dr.M.G.R Medical University

IPARASA

A Unit of Adhiparasakthi Charitable, Medical, Educational & Cultural Trust

## **RESTRICTED ENTRY OF AUTOMOBILES**

Prof.Dr.S.Karthiga Kannah, MDS., ADHIPARASAKTHI DENYAL COLLEGE & HOKMTAL Beginat Road, Melmaruwahur Cheyyur Tatuk, Chemselpatru Dira fer Tamil Nadu - 603 319

The college has restricted entry of automobiles near the hospital area. The students and staff members are encouraged to commute through the college transport for various reasons like safety, security, fuel conservation and to reduce environmental pollution.