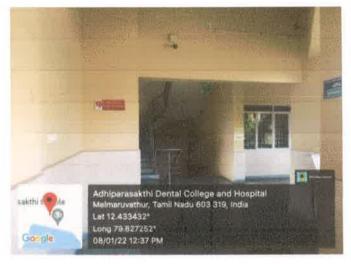

### **SAFETY AND SECURITY**

College has 24\*7 surveillance CCTV camaras installed throughout thecampus. A separate hostel campus for girls is located with adequate safety and security measures.

PRINCIPAL
PROF.Dr.S. Karthiga Kannan, MDS.,
ADHIPARASAKTHI
DENTAL COLLEGE & HOSPITAL
Hospital Road, Melmarikathin
Chryydr Talnik, Chengalpatin Distrito
Tamil Nadu- 603 319