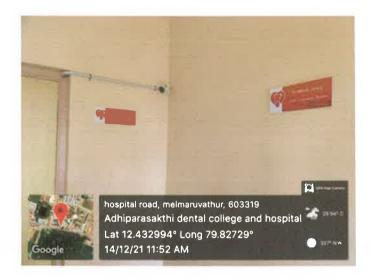

### **COMMON ROOMS**

Separate rest rooms and common rooms for girls are provided to benefit the female students. the common rooms inside the campus are available to the girl students to enable them to refresh during lunch hour.