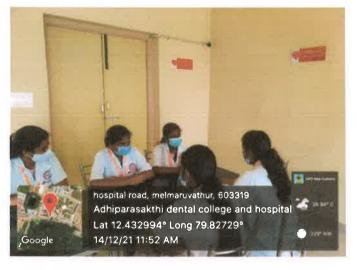

### **COUNSELLING ROOM**

Our college has taken an initiative to establish a counselling cell to address the mental health of staff members and students. A Psychologist regularly visits the college, provides orientation and identifies students possibly in need of Counselling. The students and staff members are free to meet the counsellor with regards to their personal issues. Once their problem areas are identified, appropriate intervention and the therapeutic techniques are employed for helping students. They are also scheduled for follow up weekly to report on changes in the issues and given guidance for the same.