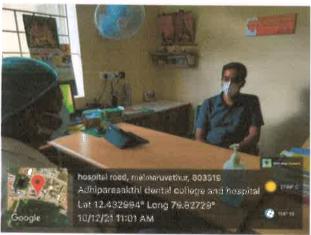

### **COUNSELLING ROOM**

Our college has taken an initiative to establish a counselling cell to address the mental health of staff members and students. A Psychologist regularly visits the college, provides orientation and identifies students possibly in need of Counselling. The students and staff members are free to meet the counsellor with regards to their personal issues. Once their problem areas are identified, appropriate intervention and the therapeutic techniques are employed for helping students. They are also scheduled for follow up weekly to report on changes in the issues and given guidance for the same.