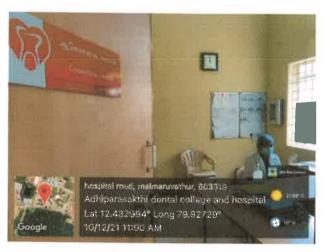

### **COUNSELLING ROOM**

Our college has taken an initiative to establish a counselling cell to address the mental health of staff members and students. A Psychologist regularly visits the college, provides orientation and identifies students possibly in need of Counselling. The students and staff members are free to meet the counsellor with regards to their personal issues. Once their problem areas are identified, appropriate intervention and the therapeutic techniques are employed for helping students. They are also scheduled for follow up weekly to report on changes in the issues and given guidance for the same.