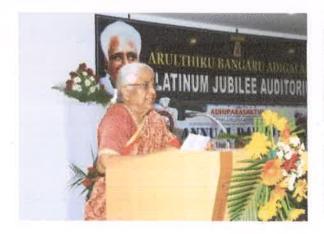

#### POST EVENT REPORT

NAAC criterion 7 and GS-CASH of APDCH jointly organized a grandeur celebration for International Women's day on 08.03.2021. The itinerary for the event was prepared and executed by Dr.R.Ramya,MDS., and Dr.K.Dhivya,MDS., members of GSCASH committee of APDCH under the able guidance of our beloved Principal. There was an active participation from 180 students, teaching & nonteaching staffs. An audiovisual highlighting the power women of APDCH was created by CRRIs. CRRIs also performed a skit as a dedication to womenhood. The senior women faculties were felicitated on this special occasion. Key note speech was given by Respected Principal Prof.Dr.A.Vasantha Kumari. A guest lecture on the topic "Women In Leadership" was delivered on virtual mode by Ms.Swathi Vellal, MSC(Clinical Psycology), MA(Special Education Needs & Inclusion, UK), Founder, Director of Ishaanya Foundation, a NGO for children with special needs. A speech competition was conducted on the topic "Choose to Challenge" in both English and Tamil for students with Prof.Dr.B.Hemasathya Madam as the moderator. A drawing competition was also conducted for all students and non-teaching staffs on the topic "Women Empowerment". The top three best performers in both the events were awarded with prizes.

# International Women's Day

2021, 8 March

10.30 am-10.45 am : Inauguration of "breast feeding room" for Our Patients.

10.45 am-11,00 am :Skit By Interns Topic: Women Empowerment

1.30 pm-2.30 pm : Guest Lecture by SWATHI VELLAL RAGHUNADHAN

Founder & Director of Ishanya India Foundation

Topic: Women In Leadership

2.30 pm-3,30 Pm: Speech competition for our students.

Topic: Choose to Challenge

Stateyhour

Recognised by Dental Council of India
Affiliated to The Tamilnadu Dr.M.G.R Medical University

#### STUDENTS AND STAFFS ATTENDING GUEST LECTURE