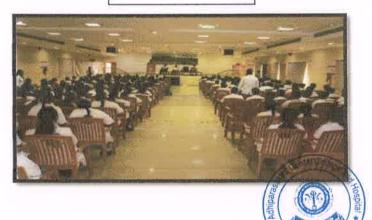

#### POST EVENT REPORT

NAAC criterion 7 and GS-CASH of APDCH jointly organized a grandeur celebration for International Women's day on 08.03.2021. The itinerary for the event was prepared and executed by Dr.R.Ramya,MDS., and Dr.K.Dhivya,MDS., members of GSCASH committee of APDCH under the able guidance of our beloved Principal. There was an active participation from 180 students, teaching & nonteaching staffs. An audiovisual highlighting the power women of APDCH was created by CRRIs. CRRIs also performed a skit as a dedication to womenhood. The senior women faculties were felicitated on this special occasion. Key note speech was given by Respected Principal Prof.Dr.A.Vasantha Kumari. A guest lecture on the topic "Women In Leadership" was delivered on virtual mode by Ms.Swathi Vellal, MSC(Clinical Psycology), MA(Special Education Needs & Inclusion, UK), Founder, Director of Ishaanya Foundation, a NGO for children with special needs. A speech competition was conducted on the topic "Choose to Challenge" in both English and Tamil for students with Prof.Dr.B.Hemasathya Madam as the moderator. A drawing competition was also conducted for all students and non-teaching staffs on the topic "Women Empowerment". The top three best performers in both the events were awarded with prizes.

#### STUDENTS AND STAFFS ATTENDING GUEST LECTURE