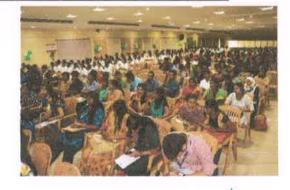

#### POST EVENT REPORT

NAAC criterion 7 and GS-CASH of APDCH jointly organized a grandeur celebration for International Women's day on 08.03.2021. The itinerary for the event was prepared and executed by Dr.R.Ramya,MDS., and Dr.K.Dhivya,MDS., members of GSCASH committee of APDCH under the able guidance of our beloved Principal. There was an active participation from 180 students, teaching & nonteaching staffs. An audiovisual highlighting the power women of APDCH was created by CRRIs. CRRIs also performed a skit as a dedication to womenhood. The senior women faculties were felicitated on this special occasion. Key note speech was given by Respected Principal Prof.Dr.A.Vasantha Kumari. A guest lecture on the topic "Women In Leadership" was delivered on virtual mode by Ms.Swathi Vellal, MSC(Clinical Psycology), MA(Special Education Needs & Inclusion, UK), Founder, Director of Ishaanya Foundation, a NGO for children with special needs. A speech competition was conducted on the topic "Choose to Challenge" in both English and Tamil for students with Prof.Dr.B.Hemasathya Madam as the moderator. A drawing competition was also conducted for all students and non-teaching staffs on the topic "Women Empowerment". The top three best performers in both the events were awarded with prizes.

#### STUDENTS AND STAFFS ATTENDING GUEST LECTURE