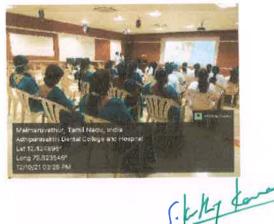

#### POST EVENT REPORT

NAAC criterion 7 and GS-CASH of APDCH jointly organized a grandeur celebration for International Women's day on 08.03.2021. The itinerary for the event was prepared and executed by Dr.R.Ramya,MDS., and Dr.K.Dhivya,MDS., members of GSCASH committee of APDCH under the able guidance of our beloved Principal. There was an active participation from 180 students, teaching & nonteaching staffs. An audiovisual highlighting the power women of APDCH was created by CRRIs. CRRIs also performed a skit as a dedication to womenhood. The senior women faculties were felicitated on this special occasion. Key note speech was given by Respected Principal Prof.Dr.A.Vasantha Kumari. A guest lecture on the topic "Women In Leadership" was delivered on virtual mode by Ms.Swathi Vellal, MSC(Clinical Psycology), MA(Special Education Needs & Inclusion, UK), Founder, Director of Ishaanya Foundation, a NGO for children with special needs. A speech competition was conducted on the topic "Choose to Challenge" in both English and Tamil for students with Prof.Dr.B.Hemasathya Madam as the moderator. A drawing competition was also conducted for all students and non-teaching staffs on the topic "Women Empowerment". The top three best performers in both the events were awarded with prizes.

#### STUDENTS AND STAFFS ATTENDING GUEST LECTURE