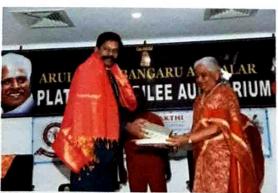

#### POST EVENT REPORT

NAAC criterion 7 and GS-CASH of APDCH jointly organized a grandeur celebration for International Women's day on 08.03.2021. The itinerary for the event was prepared and executed by Dr.R.Ramya,MDS., and Dr.K.Dhivya,MDS., members of GSCASH committee of APDCH under the able guidance of our beloved Principal. There was an active participation from 180 students, teaching & nonteaching staffs. An audiovisual highlighting the power women of APDCH was created by CRRIs. CRRIs also performed a skit as a dedication to womenhood. The senior women faculties were felicitated on this special occasion. Key note speech was given by Respected Principal Prof.Dr.A.Vasantha Kumari. A guest lecture on the topic "Women In Leadership" was delivered on virtual mode by Ms.Swathi Vellal, MSC(Clinical Psycology), MA(Special Education Needs & Inclusion, UK), Founder, Director of Ishaanya Foundation, a NGO for children with special needs. A speech competition was conducted on the topic "Choose to Challenge" in both English and Tamil for students with Prof.Dr.B.Hemasathya Madam as the moderator. A drawing competition was also conducted for all students and non-teaching staffs on the topic "Women Empowerment". The top three best performers in both the events were awarded with prizes.