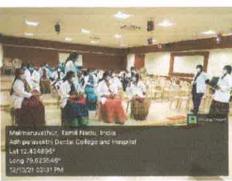

#### POST EVENT REPORT

NAAC criterion 7 and GS-CASH of APDCH jointly organized a grandeur celebration for International Women's day on 08.03.2021. The itinerary for the event was prepared and executed by Dr.R.Ramya,MDS., and Dr.K.Dhivya,MDS., members of GSCASH committee of APDCH under the able guidance of our beloved Principal. There was an active participation from 180 students, teaching & nonteaching staffs. An audiovisual highlighting the power women of APDCH was created by CRRIs. CRRIs also performed a skit as a dedication to womenhood. The senior women faculties were felicitated on this special occasion. Key note speech was given by Respected Principal Prof.Dr.A.Vasantha Kumari. A guest lecture on the topic "Women In Leadership" was delivered on virtual mode by Ms.Swathi Vellal, MSC(Clinical Psycology), MA(Special Education Needs & Inclusion, UK), Founder, Director of Ishaanya Foundation, a NGO for children with special needs. A speech competition was conducted on the topic "Choose to Challenge" in both English and Tamil for students with Prof.Dr.B.Hemasathya Madam as the moderator. A drawing competition was also conducted for all students and non-teaching staffs on the topic "Women Empowerment". The top three best performers in both the events were awarded with prizes.

#### **DISTRIBUTION OF ACCOLADES**

PRINCIPAL
PROF.Dr.S. Karthiga Kannan, MDS-M
ADHIPARAS AICTHI
ADHITAL COLLEGE at HOUTE A
HOSHIGAT BOOK, PACING AICTHI
CHEYYUT Tahir, Chengalpara
Cheyyut Tahir, Chengalpara
Cheyyut Tahir, Chengalpara
Tahiri Nadu-603 319