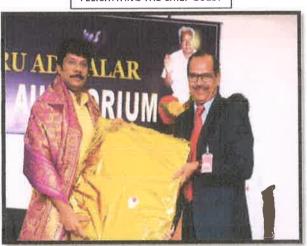

#### POST EVENT REPORT

NAAC criterion 7 and GS-CASH of APDCH jointly organized a grandeur celebration for International Women's day on 08.03.2021. The itinerary for the event was prepared and executed by Dr.R.Ramya,MDS., and Dr.K.Dhivya,MDS., members of GSCASH committee of APDCH under the able guidance of our beloved Principal. There was an active participation from 180 students, teaching & nonteaching staffs. An audiovisual highlighting the power women of APDCH was created by CRRIs. CRRIs also performed a skit as a dedication to womenhood. The senior women faculties were felicitated on this special occasion. Key note speech was given by Respected Principal Prof.Dr.A.Vasantha Kumari. A guest lecture on the topic "Women In Leadership" was delivered on virtual mode by Ms.Swathi Vellal, MSC(Clinical Psycology), MA(Special Education Needs & Inclusion, UK), Founder, Director of Ishaanya Foundation, a NGO for children with special needs. A speech competition was conducted on the topic "Choose to Challenge" in both English and Tamil for students with Prof.Dr.B.Hemasathya Madam as the moderator. A drawing competition was also conducted for all students and non-teaching staffs on the topic "Women Empowerment". The top three best performers in both the events were awarded with prizes.

# International Women's Day

2021, 8 March

10.30 am-10.45 am : Inauguration of "breast feeding room" for Our Patients.

10.45 am-11,00 am :Skit By Interns Topic: Women Empowerment

1.30 pm-2.30 pm : Guest Lecture by SWATHI VELLAL RAGHUNADHAN

Founder & Director of Ishanya India Foundation

Topic: Women In Leadership

2.30 pm-3,30 Pm: Speech competition for our students.

Topic: Choose to Challenge

Stateyhour

Recognised by Dental Council of India
Affiliated to The Tamilnadu Dr.M.G.R Medical University