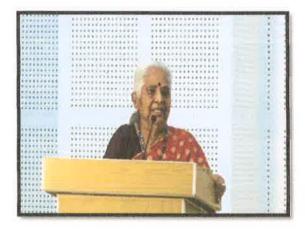

#### POST EVENT REPORT

NAAC criterion 7 and GS-CASH of APDCH jointly organized a grandeur celebration for International Women's day on 08.03.2021. The itinerary for the event was prepared and executed by Dr.R.Ramya,MDS., and Dr.K.Dhivya,MDS., members of GSCASH committee of APDCH under the able guidance of our beloved Principal. There was an active participation from 180 students, teaching & nonteaching staffs. An audiovisual highlighting the power women of APDCH was created by CRRIs. CRRIs also performed a skit as a dedication to womenhood. The senior women faculties were felicitated on this special occasion. Key note speech was given by Respected Principal Prof.Dr.A.Vasantha Kumari. A guest lecture on the topic "Women In Leadership" was delivered on virtual mode by Ms.Swathi Vellal, MSC(Clinical Psycology), MA(Special Education Needs & Inclusion, UK), Founder, Director of Ishaanya Foundation, a NGO for children with special needs. A speech competition was conducted on the topic "Choose to Challenge" in both English and Tamil for students with Prof.Dr.B.Hemasathya Madam as the moderator. A drawing competition was also conducted for all students and non-teaching staffs on the topic "Women Empowerment". The top three best performers in both the events were awarded with prizes.