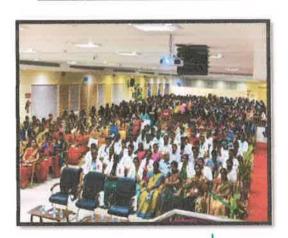

#### POST EVENT REPORT

NAAC criterion 7 and GS-CASH of APDCH jointly organized a grandeur celebration for International Women's day on 08.03.2021. The itinerary for the event was prepared and executed by Dr.R.Ramya,MDS., and Dr.K.Dhivya,MDS., members of GSCASH committee of APDCH under the able guidance of our beloved Principal. There was an active participation from 180 students, teaching & nonteaching staffs. An audiovisual highlighting the power women of APDCH was created by CRRIs. CRRIs also performed a skit as a dedication to womenhood. The senior women faculties were felicitated on this special occasion. Key note speech was given by Respected Principal Prof.Dr.A.Vasantha Kumari. A guest lecture on the topic "Women In Leadership" was delivered on virtual mode by Ms.Swathi Vellal, MSC(Clinical Psycology), MA(Special Education Needs & Inclusion, UK), Founder, Director of Ishaanya Foundation, a NGO for children with special needs. A speech competition was conducted on the topic "Choose to Challenge" in both English and Tamil for students with Prof.Dr.B.Hemasathya Madam as the moderator. A drawing competition was also conducted for all students and non-teaching staffs on the topic "Women Empowerment". The top three best performers in both the events were awarded with prizes.