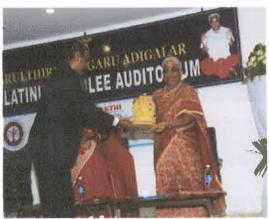

#### POST EVENT REPORT

NAAC criterion 7 and GS-CASH of APDCH jointly organized a grandeur celebration for International Women's day on 08.03.2021. The itinerary for the event was prepared and executed by Dr.R.Ramya,MDS., and Dr.K.Dhivya,MDS., members of GSCASH committee of APDCH under the able guidance of our beloved Principal. There was an active participation from 180 students, teaching & nonteaching staffs. An audiovisual highlighting the power women of APDCH was created by CRRIs. CRRIs also performed a skit as a dedication to womenhood. The senior women faculties were felicitated on this special occasion. Key note speech was given by Respected Principal Prof.Dr.A.Vasantha Kumari. A guest lecture on the topic "Women In Leadership" was delivered on virtual mode by Ms.Swathi Vellal, MSC(Clinical Psycology), MA(Special Education Needs & Inclusion, UK), Founder, Director of Ishaanya Foundation, a NGO for children with special needs. A speech competition was conducted on the topic "Choose to Challenge" in both English and Tamil for students with Prof.Dr.B.Hemasathya Madam as the moderator. A drawing competition was also conducted for all students and non-teaching staffs on the topic "Women Empowerment". The top three best performers in both the events were awarded with prizes.

#### **DISTRIBUTION OF ACCOLADES**

PRINCIPAL
PROF.Dr.S. Karthiga Kannan, MDS-M
ADHIPARAS AICTHI
ADHITAL COLLEGE at HOUTE A
HOSHIGAT BOOK, PACING AICTHI
CHEYYUT Tahir, Chengalpara
Cheyyut Tahir, Chengalpara
Cheyyut Tahir, Chengalpara
Tahiri Nadu-603 319