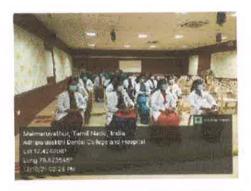

#### POST EVENT REPORT

NAAC criterion 7 and GS-CASH of APDCH jointly organized a grandeur celebration for International Women's day on 08.03.2021. The itinerary for the event was prepared and executed by Dr.R.Ramya,MDS., and Dr.K.Dhivya,MDS., members of GSCASH committee of APDCH under the able guidance of our beloved Principal. There was an active participation from 180 students, teaching & nonteaching staffs. An audiovisual highlighting the power women of APDCH was created by CRRIs. CRRIs also performed a skit as a dedication to womenhood. The senior women faculties were felicitated on this special occasion. Key note speech was given by Respected Principal Prof.Dr.A.Vasantha Kumari. A guest lecture on the topic "Women In Leadership" was delivered on virtual mode by Ms.Swathi Vellal, MSC(Clinical Psycology), MA(Special Education Needs & Inclusion, UK), Founder, Director of Ishaanya Foundation, a NGO for children with special needs. A speech competition was conducted on the topic "Choose to Challenge" in both English and Tamil for students with Prof.Dr.B.Hemasathya Madam as the moderator. A drawing competition was also conducted for all students and non-teaching staffs on the topic "Women Empowerment". The top three best performers in both the events were awarded with prizes.

#### STUDENTS AND STAFFS ATTENDING GUEST LECTURE