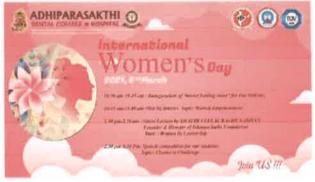

# International Women's Day

2021, 8 March

10.30 am-10.45 am : Inauguration of "breast feeding room" for Our Patients.

10.45 am-11,00 am :Skit By Interns Topic: Women Empowerment

1.30 pm-2.30 pm : Guest Lecture by SWATHI VELLAL RAGHUNADHAN

Founder & Director of Ishanya India Foundation

Topic: Women In Leadership

2.30 pm-3,30 Pm: Speech competition for our students.

Topic: Choose to Challenge

Stateyhour

Recognised by Dental Council of India
Affiliated to The Tamilnadu Dr.M.G.R Medical University