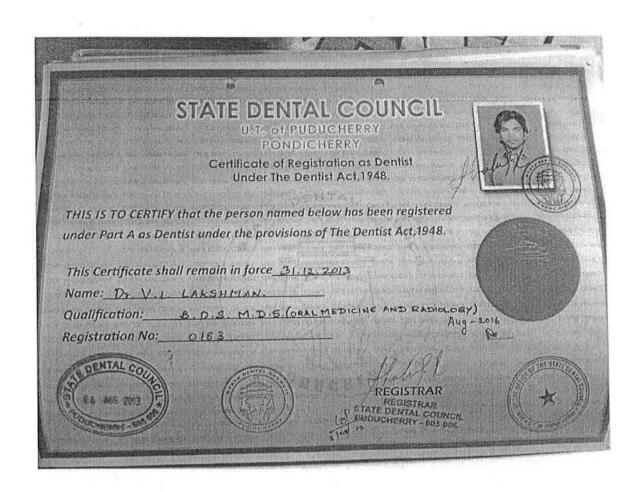

### STAFF REQUISITION FORM FOR ATTENDING CONFERENCE /WORKSHOP

DATE: 18. 6-20

FROM:

Staff Name: Or Prasanakumar

Department Name: Oral medicine and Radiology

Designation: MDS

Employee Number: 10130

Phone Number: 9444966710.