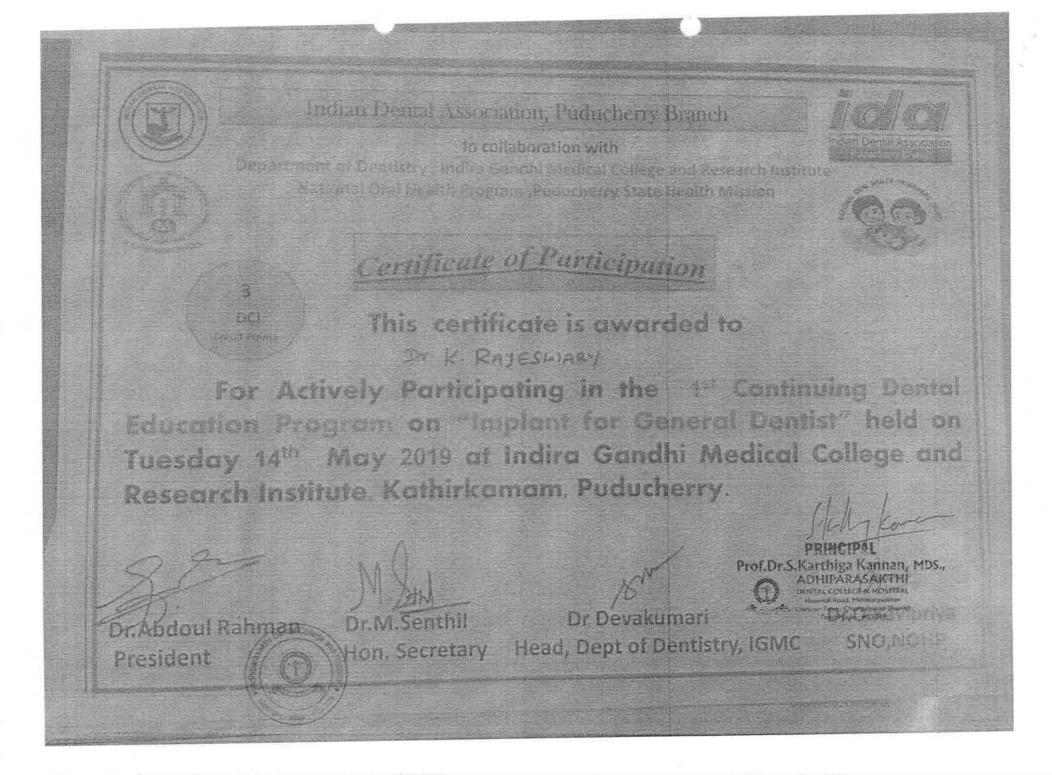

MDS.,
ADHIPARASAKTHI
DENTAL COLLEGE & HOSPITAL
Hospital Rosal, Melinaravathur
Cheyyur Tahuk, Chengalyaria District
Taniil Nadu - 603 319

Managoratina - 6533

PRINCIPAL
Dr. 8. Thilialnayagam, M.D.S.,
Shiparasakthi Dental College and Hospital
Melmaruvather - 503 319.

Note: Reimbursement will be provided after submission of Participation certificate and Registration fee receipt

# **CASH / VOUCHER**

# ADHIPARASAKTHI DENTAL COLLEGE AND HOSPITAL

MELMARUVATHUR-603 319.

Date. 23 1 05 20 19... Voucher No. 5.23. Head of Account Staff Welfore Rs. Total Rs. Bill Prepared In words Rs. hundred Soven

MANAGING DIRECTOR

Melmaruvathur - 603 319.



Karthiga Kannan, MDS., ADHIPARASAKTHI

DENTAL COLLEGE & HOSPITAL
Hospital Road, Melmatuvathur
Cheyyur Taluk, Chengalpatru District
Tamii Nadu - 603 319





## ADHIPARASAKTHI DENTAL COLLEGE & HOSPITAL MELMARUVATHUR -608319, KANCHIPURAM DIST., TAMILNADU

### STAFF REQUISITION FORM FOR ATTENDING CONFERENCE /WORKSHOP

DATE: 15. 7. 2019

FROM:

Staff Name:

Dr. Kirubakaran A

Department Name:

prostnodontics

Designation:

Employee Number: 10079

Phone Number:

9884841266.

THROUGH;

Chairperson

Scientific Academic Forum,

Adhiparasakthi Dental College and Hospital.

TO;

To Principal,

Adhiparasakthi Dental College and Hospital.

Respected sir/madam kindly grand me permission to attend conference /workshop for specified date .Below I provided the conference /workshop details for the reference.

• Name, Date, Duration and location of conference/ workshop event:

An conference on cortical implant, gardfuly do 19, (Iday) kanthipman

Type of con