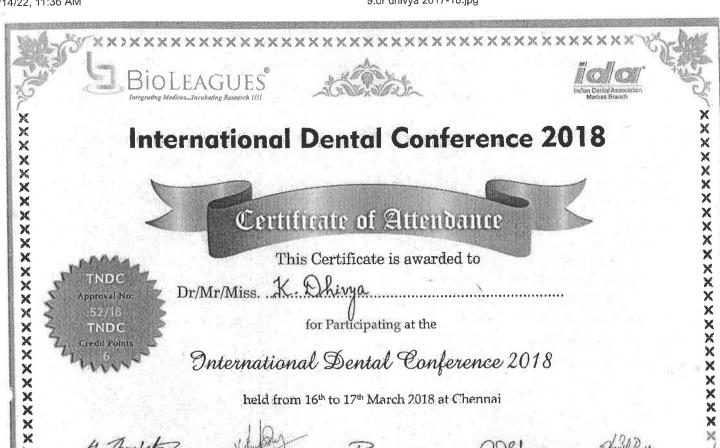

S.,

Dr. S. Thildalnayagam, M.D.S., Adhiparasakthi Dontal College and Hospital Malmatuvallur - 503 319.

Note: Reimbursement will be provided after submission of Participation certificate and Registration fee receipt

#### CASH / VOUCHER

## ADHIPARASAKTHI DENTAL COLLEGE AND HOSPITAL MELMARUVATHUR-603 319.

Date. 22/2/2018 ucher No...3.2.2... Head of Account Staff Welfore id to Mrs/Mr. Dr. Dhivya.k. Debit Rs. 10,500 Total Rs. 10,500 In words Rs. Bill Prepared hundred Fore Ten thousand and ASSOCIANT TO THE Signature of the Receiver. MANAGING DIRECTOR Aditiparasakth Recommended 4 Hospital



Melmaruvathur - tres 3 , 3.

PRINCIPAL
Prof.Dr.S.Karthiga Kannan, MDS.,
ADHIPARASAKTHI
DENTAL COLLEGE & HOSPITAL
Hospital Road, Melimaruvatitur
Cheyyur Taluk, Chengalpattu District
Tamil Nadu - 603 319



Dr. H. Thamizhchelvan Secretary IDA Madras Branch

Poornima Karthik

Rudra Bhanu Satpathy

arthiga Kannan, MDS., ADHIPARASAKTHI DENTAL COLLEGE & HOSPITAL Hospital Boad, Melmaruvathur Cheynu Taluk, Chengalparto District Tamil Nadu - 603 319



#### CONFERENCE /WORKSHOP /MEMBERSHIP REIMBURSEMENT FORM

| • | Name:   | NOR. | V.L | ·LAICSHMAN |
|---|---------|------|-----|------------|
| • | maille. | 100  | V   |            |

- Designation: WDS
- · Department: ORAL MEDICINE
- Details Of The Program (Tick the necessary)
  - o Conference
  - o Workshop
  - Membership reimbursement
  - Nature of the program (Tick the necessary)
    - □ State level
    - ☐ National level
    - ☐ International level

• Date and duration of the program:

Mysell 2018

• Relevant documents of the program enclosed