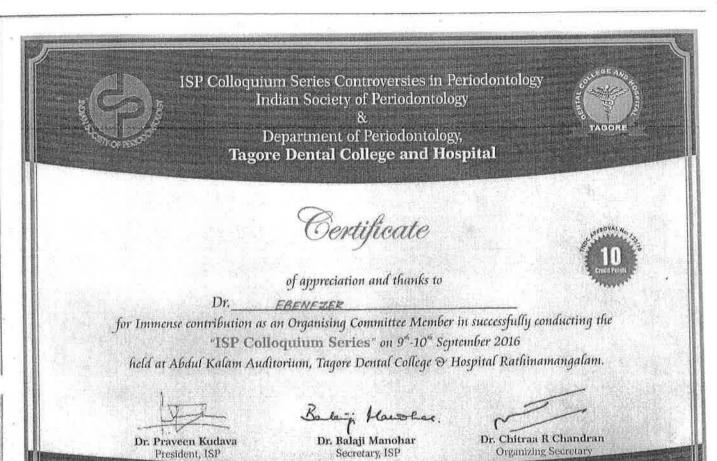

### STAFF REQUISITION FORM FOR ATTENDING CONFERENCE /WORKSHOP

DATE: 21-05-2010

FROM:

Staff Name: Dr Ebene Teg M

Department Name: Peliodontology

Designation: HDS

Employee Number: 100 26

Phone Number: 7299 814931

THROUGH;

Chairperson Scientific Academic Forum, Adhiparasakthi Dental College and Hospital.

TO;

To Principal, Adhiparasakthi Dental College and Hospital.

Respected sir/madam kindly grand me permission to attend conference /workshop for specified date .Below I provided the conference /workshop details for the reference.

• Name, Date, Duration and location of conference/ workshop event:

patr do publication 28th May 2020, 1 day.

- Type of conference (State/National/International) (Onsite/Virtual):
- Type of attendee (Guest lecture/Delegate participant/presenter/Scientific chairperson):

• Registration amount for the event: 1200

STAFF SIGNATURE

PRINCIPAL

Adhiparasakthi Dental College & Hosp

PRINCIPAL SIGNATURE thur - 603 319.

SAF CHAIRPERSON SIGNATURE

Dr.K.Prabhu, MDS., Reg. No.: TN / 6274 \* Professor & HOD