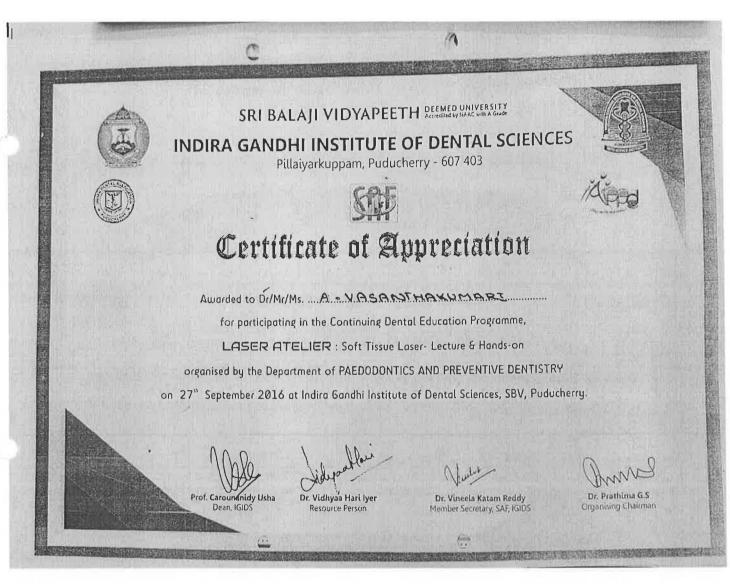

## K.S.R INSTITUTE OF DENTAL SCIENCE AND RESEARCH TIRUCHENGODE

3 CDE points 99/21

# Certificate (Pf Participation Presented to

### DR EBENEZER M

for participation in the CDE webinar on "PATH TO PUBLICATION" organized by the Department of Public Health Dentistry on 28th May 2021

of hatis

Dr. R. Prakash

Head of the Department

Dr. Sharath Asokan

Principal

Mr. R. Srinivasan

Vice Chairman, KSREI

Prof.Dr.S.Karthiga Kannan, MDS.,

ADHIPARASAKTHI DENTALE OTLEGE R HOSPITAL

Tamil Nadu - 603 319