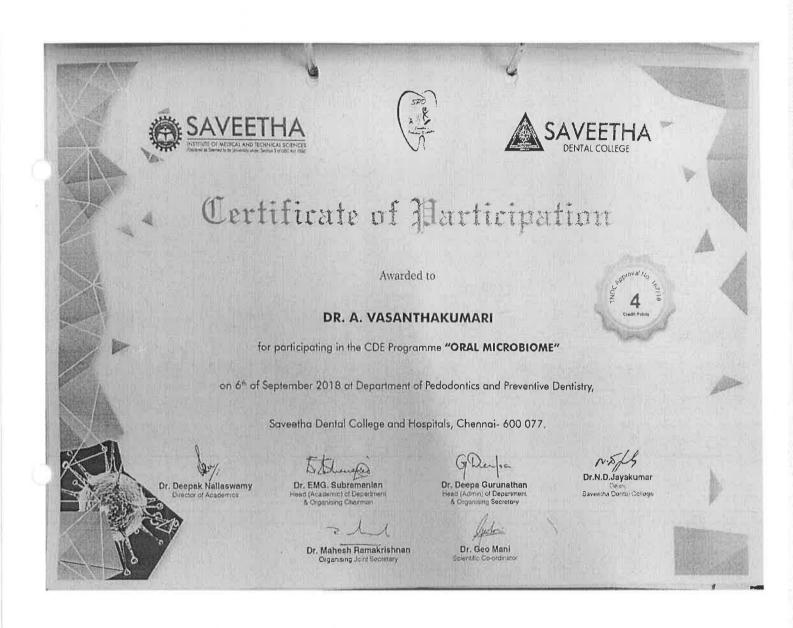

## K.S.R INSTITUTE OF DENTAL SCIENCE AND RESEARCH TIRUCHENGODE

3 CDE points 99/21

# Certificate (Pf Participation Presented to

### DR EBENEZER M

for participation in the CDE webinar on "PATH TO PUBLICATION" organized by the Department of Public Health Dentistry on 28th May 2021

of hatis

Dr. R. Prakash

Head of the Department

Dr. Sharath Asokan

Principal

Mr. R. Srinivasan

Vice Chairman, KSREI

Prof.Dr.S.Karthiga Kannan, MDS.,

ADHIPARASAKTHI DENTALE OTLEGE R HOSPITAL

Tamil Nadu - 603 319