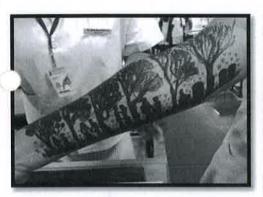

## Event no 8 : Tatoo:

- 1. 2 teams / batch( one participant and one model / team)
- 2. Materials should be carried out by the participant
- 3. Participant can put tatooon either side of the hand only
- 4. Time limit 1 hr
- 5. Theme open theme
- 6. Contestant will lead to check in by 15 minutes earlier
- 7. Final decision will be made by the judges based on creativity and neatness
- 8. E certificate will be given to the first three winner