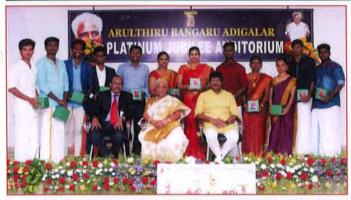

The college day was held on 24<sup>th</sup> April 2019, at APDCH Silver Jubilee Auditorium in the chief presence of Srimathi. Lakshmi Bangaru Adigalar, Dr. Ramesh, MD., Principal, Prof, Dr. S. Thillainayagam, MDS., Vice principal, Dr. Thilagavathi, MDS., and all department heads and staffs and members of student welfare committee and the students. Inauguration started at 10:00 am with prayer song, Thamizhthai Vazhthu and lamp lighting followed by felicitation, welcome address, annual report and guest speaker speech. Prizes and trophies were distributed for the winners of off-stage and on-stage events, sports events and also to the toppers of the TNMGRU exam August 2018 and February 2019. The day came to an end with vote of thanks and National anthem.

# ந்சவ்-2K19 ஆண் **ம் கோலாகல கொண்**ப **FI**

மேல்மருவத்தூர் ஆதிபராசக்தி பல் மருத்துவ கல்லூரி மருத்துவமனையில் நடைபெற்ற கலை நிகழ்ச்சி மற்றும் விளையாட்டு போட்டியில் வெற்றிபற்ற மாணவர்களுக்கு பரிசுகள் வழங்கிய காட்சி.

#### மேல்மருவத்தூர் ஏப்.28–

மேல்மருவத்தூர் ஆதிபராசக்தி பல் மருத்துவக் கல்லூரி மற்றும் மருத்துவமனையில் சக்தி உத்சவ் 2K19 மற்றும் கல்லூரி தினம் கடந்த 24–ந்தேதி புதன்கிழமை அன்று கல்லூரி தாளாளர் டாக்டர் தலைமையில் த.ரமேஷ் அவர்கள் கல்லூரியின் ളുൗവിഖി ஆடிட்டோரியத்தில் பிளாட்டினம் மிகச் சிறப்பாகக் கொண்டாப்பட்டது. இதில் மேல்மருவத்தூர் ஆதிபராசக்தி கல்வி, மருத்துவ அறநிலை துணை தலைவர் பண்பாட்டு சக்தி திருமதி லட்சுமி பங்காரு அடிகளார் அவர்கள் . சிறப்பு விருந்தினராக கலந்து கொண்டு விழாவை சிறப்பித்தார். கல்லூரியின் முதல்வர் டாக்டர் எஸ்.தில்லைநாயகம் வரவேற்புரையாற்றினார்.