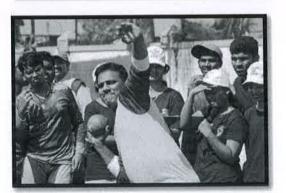

### SAKTHI UTSAV 2K21 - REPORT

The annual cultural and sport events of Adhiparasakthi Dental College & Hospital "SAKTHI UTSAV 2K21" started on 16/12/2021 and held till 18/12/2021. The events started with inauguration function presided by our Principal, Prof.,Dr.S. Karthiga Kannan S, MDS., Vice Principal Dr. V. Sudhakar, Student council incharges Dr. K. Dhivya and Dr. R. Sumanthkumar at 11:00 am on 16<sup>th</sup> dec and they officially announced the start of the events in the presence of all department HODs, staffs, student council members and students.

Many students took part in various events and showed their hidden talents innovatively and won prizes. The On-stage events were held on 18<sup>th</sup> December 2021 at APDCH Platinum Jubilee Auditorium from 10:00 am to 4:00 pm. Students showed their immense talents in music and dance with colourful costumes and made the day.