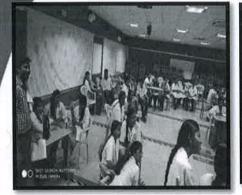

### SAKTHI UTSAV 2K21 - REPORT

The annual cultural and sport events of Adhiparasakthi Dental College & Hospital "SAKTHI UTSAV 2K21" started on 16/12/2021 and held till 18/12/2021. The events started with inauguration function presided by our Principal, Prof.,Dr.S. Karthiga Kannan S, MDS., Vice Principal Dr. V. Sudhakar, Student council incharges Dr. K. Dhivya and Dr. R. Sumanthkumar at 11:00 am on 16<sup>th</sup> dec and they officially announced the start of the events in the presence of all department HODs, staffs, student council members and students.

Many students took part in various events and showed their hidden talents innovatively and won prizes. The On-stage events were held on 18<sup>th</sup> December 2021 at APDCH Platinum Jubilee Auditorium from 10:00 am to 4:00 pm. Students showed their immense talents in music and dance with colourful costumes and made the day.