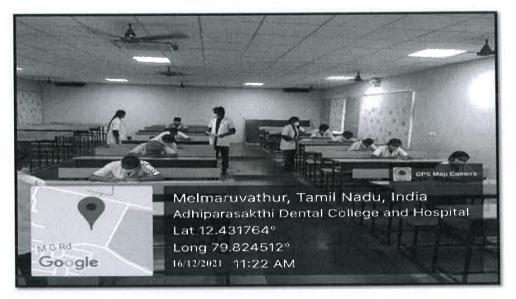

|
| 7  |            | THIRD BDS  | Vishalini, Swetha,<br>Sivaramakrishnan        |
|    |            | FINAL BDS  | Kanishkar, Tharnimathi,<br>Dhivyalakshmi      |
| _  |            | PG         | Dr. Shanmugam, Dr. Vignesh,                   |

Kiphing a Student Welfare committee

Prin**pipal**CIPAL Adhiparasakthi Dental College & Hospital Melmaruvathur - 603 319.

PRINCIPAL

PRINCIPAL Prof.Dr.S.Karthiga Kannan, MDS., ADHIPARASAKTHI DENTAL COLLEGE & NOSPITAL Houlitai Road, Melmaruvathur Cheryour Talut, Chengalparus District Tamil Nadu - 603 319







# ADHIPARASAKTHI DENTAL COLLEGE & HOSPITAL

Recognised by Dental Council of India

A Unit of Adhiparasakthi Charitable, Medical, Educational & Cultural Trust

## PHOTOS OF THE EVENT- SAKTHI UTSAV 2K21

16/12/2021

**EVENT 1 : ESSAY** 



# **EVENT 2: TREASURE HUNT**





PRINCIPAL Prof.Dr.S.Karthiga Kannan, MDS., ADHIPARASAKTHI DENTAL COLLEGE & HOSNITAL Hospital Road, Meinaruvaitur Cherytur Taluk, Chengaluaret District Tamil Natu - 603 319



# ADHIPARASAKTHI DENTAL COLLEGE & HOSPITAL

Recognised by Dental Council of India Affiliated to The Tamilnadu Dr.M.G.R Medical University

A Unit of Adhiparasakthi Charitable, Medical, Educational & Cultural Trust

## **EVENT 3 : CHESS**



## **EVENT 4 : CARROM**





PAL Prof.Dr.S.Karthiga Kannan, MDS., ADHIPARASAKTHI DENTAL COLLEGE N HOSPITAL Hospital Road, Methorovalhur Chevyur Tatuk, Chengaljustin Dhirrier Tamil Nadu - 603 319





# ADHIPARASAKTHI DENTAL COLLEGE & HOSPITAL

Recognised by Dental Council of India Affiliated to The Tamilnadu Dr.M.G.R Medical University

A Unit of