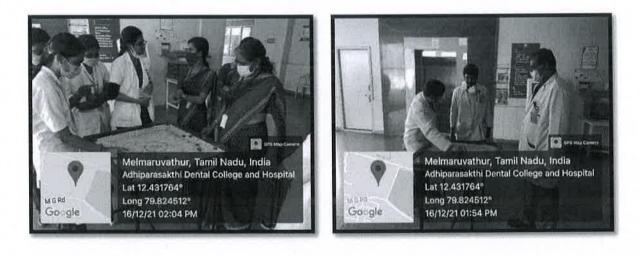

### SAKTHI UTSAV 2K21 - REPORT

The annual cultural and sport events of Adhiparasakthi Dental College & Hospital "SAKTHI UTSAV 2K21" started on 16/12/2021 and held till 18/12/2021. The events started with inauguration function presided by our Principal, Prof.,Dr.S. Karthiga Kannan S, MDS., Vice Principal Dr. V. Sudhakar, Student council incharges Dr. K. Dhivya and Dr. R. Sumanthkumar at 11:00 am on 16<sup>th</sup> dec and they officially announced the start of the events in the presence of all department HODs, staffs, student council members and students.