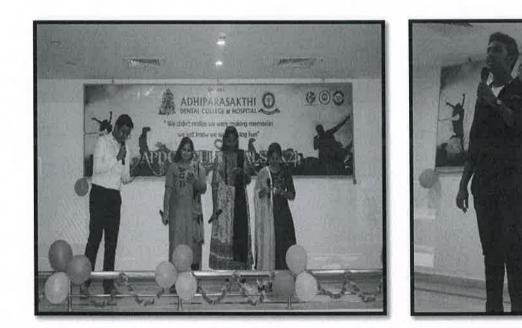

### SAKTHI UTSAV 2K21 - REPORT

The annual cultural and sport events of Adhiparasakthi Dental College & Hospital "SAKTHI UTSAV 2K21" started on 16/12/2021 and held till 18/12/2021. The events started with inauguration function presided by our Principal, Prof.,Dr.S. Karthiga Kannan S, MDS., Vice Principal Dr. V. Sudhakar, Student council incharges Dr. K. Dhivya and Dr. R. Sumanthkumar at 11:00 am on 16<sup>th</sup> dec and they officially announced the start of the events in the presence of all department HODs, staffs, student council members and students.

Many students took part in various events and showed their hidden talents innovatively and won prizes. The On-stage events were held on 18<sup>th</sup> December 2021 at APDCH Platinum Jubilee Auditorium from 10:00 am to 4:00 pm. Students showed their immense talents in music and dance with colourful costumes and made the day.