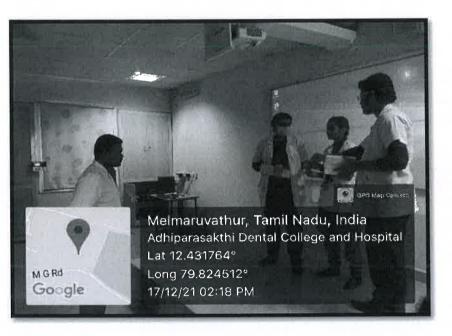

HOSNITAL Hospital Road, Meinaruvaitur Cherytur Taluk, Chengaluaret District Tamil Natu - 603 319



# ADHIPARASAKTHI DENTAL COLLEGE & HOSPITAL

Recognised by Dental Council of India Affiliated to The Tamilnadu Dr.M.G.R Medical University

A Unit of Adhiparasakthi Charitable, Medical, Educational & Cultural Trust

## **EVENT 3 : CHESS**



## **EVENT 4 : CARROM**





PAL Prof.Dr.S.Karthiga Kannan, MDS., ADHIPARASAKTHI DENTAL COLLEGE N HOSPITAL Hospital Road, Methorovalhur Chevyur Tatuk, Chengaljustin Dhirrier Tamil Nadu - 603 319





# ADHIPARASAKTHI DENTAL COLLEGE & HOSPITAL

Recognised by Dental Council of India Affiliated to The Tamilnadu Dr.M.G.R Medical University

A Unit of Adhiparasakthi Charitable, Medical, Educational & Cultural Trust

17/12/2021

## **EVENT 1 : MINUTE TO WIN**



# **EVENT 2 : SUDOKU**





PRINCIPAL Prof.Dr.S.Karthiga Kannan, MDS., ADHIPARASAKTHI DENTAL COLLEGE & HOSPITAL Hospital Road, Meharuvatur Cheyyur Tatuk, Chempanatur District Tamil Nadu - 603 319



# ADHIPARASAKTHI DENTAL COLLEGE & HOSPITAL

Recognised by Dental Council of India Affiliated to The Tamilnadu Dr.M.G.R Medical University

A Unit of Adhiparasakthi Charitable, Medical, Educational & Cultural Trust

## **EVENT 3 : SOAP CARVING**



## **EVENT 4 : ART GALLERY**





PRINCIPAL Prof.Dr.S.Karthiga Katthon, Mr.S., ADHIPARASAKTIII DENTAL COLLEGE & MOCOTAL HOMED ROAL MEINAMURY Cherymetrates, Chempainate Darrier Damin Nadu - 405 310



ADHIPARASAKTHI DENTAL COLLEGE & HOSPITAL

Recognised by Dental Council of India Affiliated to The Tamilnadu Dr.M.G.R Medical University

A Unit of Adhi