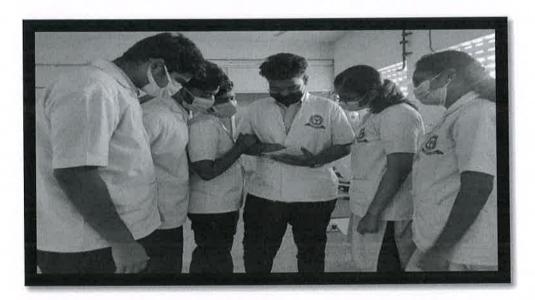

BDS  | Vishalini, Swetha,<br>Sivaramakrishnan        |
|    |            | FINAL BDS  | Kanishkar, Tharnimathi,<br>Dhivyalakshmi      |
| _  |            | PG         | Dr. Shanmugam, Dr. Vignesh,                   |

Kiphing a Student Welfare committee

Prin**pipal**CIPAL Adhiparasakthi Dental College & Hospital Melmaruvathur - 603 319.

PRINCIPAL

PRINCIPAL Prof.Dr.S.Karthiga Kannan, MDS., ADHIPARASAKTHI DENTAL COLLEGE & NOSPITAL Houlitai Road, Melmaruvathur Cheryour Talut, Chengalparus District Tamil Nadu - 603 319







# ADHIPARASAKTHI DENTAL COLLEGE & HOSPITAL

Recognised by Dental Council of India

A Unit of Adhiparasakthi Charitable, Medical, Educational & Cultural Trust

## PHOTOS OF THE EVENT- SAKTHI UTSAV 2K21

16/12/2021

**EVENT 1 : ESSAY** 



# **EVENT 2: TREASURE HUNT**





PRINCIPAL Prof.Dr.S.Karthiga Kannan, MDS., ADHIPARASAKTHI DENTAL COLLEGE & HOSNITAL Hospital Road, Meinaruvaitur Cherytur Taluk, Chengaluaret District Tamil Natu - 603 319



# ADHIPARASAKTHI DENTAL COLLEGE & HOSPITAL

Recognised by Dental Council of India Affiliated to The Tamilnadu Dr.M.G.R Medical University

A Unit of Adhiparasakthi Charitable, Medical, Educational & Cultural Trust

## **EVENT 3 : CHESS**



## **EVENT 4 : CARROM**





PAL Prof.Dr.S.Karthiga Kannan, MDS., ADHIPARASAKTHI DENTAL COLLEGE N HOSPITAL Hospital Road, Methorovalhur Chevyur Tatuk, Chengaljustin Dhirrier Tamil Nadu - 603 319





# ADHIPARASAKTHI DENTAL COLLEGE & HOSPITAL

Recognised by Dental Council of India Affiliated to The Tamilnadu Dr.M.G.R Medical University

A Unit of Adhiparasakthi Charitable, Medi