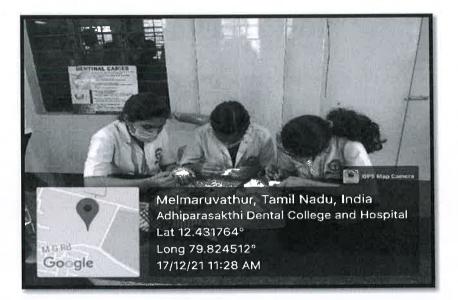

# **EVENT 2: TREASURE HUNT**

PRINCIPAL Prof.Dr.S.Karthiga Kannan, MDS., ADHIPARASAKTHI DENTAL COLLEGE & HOSNITAL Hospital Road, Meinaruvaitur Cherytur Taluk, Chengaluaret District Tamil Natu - 603 319