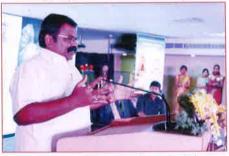

ஆதிபராசக்தி บดัง கல்லாரி மருத்துவக் மற்றும் மருத்துவமனையின் டாக்டர் தாளாளர்

எழுச்சி மிகுந்த சிறப்புரை அவர்களது மிகுந்த உற்சாகத்தையும், எழுச்சியையும் உண்டாக்கியது.

கல்லூரியின் தாளாளர் டாக்டர் த.ரமேஷ் அவர்கள் சிறப்புரையாற்றிய காட்சி