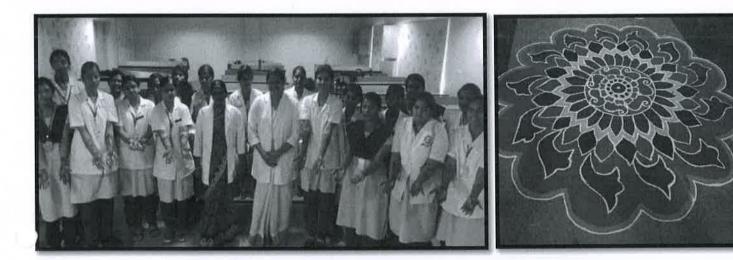

### RANGOLI

- 1 team per year
- 3 participants per team
- Participants to bring their required materials
- Only color powders are allowed
- Decorating items, salt, flowers, glitters are not allowed