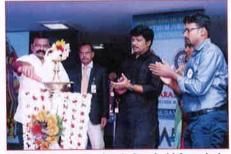

சக்தி திருமதி லட்சுமி பங்காரு அடிகளாருக்கு கல்லூரியின் தாளாளர் மற்றும் முதல்வர் ஆகியோர் சிறப்பு செய்யத காட்சி.

சிறப்பு விருந்தினராக கலந்து கொண்ட சக்தி திருமதி லட்சுமி பங்காரு அடிகளார் கூறுகையில் இன்றைய இளைஞர் சமுதாயம் நாளைய முன்னேற்றத்திற்கான வழிகாட்டியாக இருக்க வேண்டும். ஆண்களும் பெண்களும் ஒழுக்கம், கடமை, கடின உழைப்புதான் அவர்களை சமுதாயத்தில் முன் நிறுத்தி வைக்கும், நல்ல நண்பர்களுடன் சேர்ந்து ஒரு சிறந்த சமுதாயத்தை உருவாக்கி பொதுமக்களுக்கு பல் மருத்துவ சேவை செய்ய கடமைப்பட்டு இருக்கவேண்டும், போன்ற நல்ல கருத்துக்களையும் நல்ல அறிவுரைகளையும் மருத்துவ மாணவ மாணவிகளுக்கு கூறினார்.

நிகழ்ச்சியின் நிறைவாக சக்தி. திருமதி லட்சுமி பங்காரு அடிகளார் அவர்கள் மாணவ, மாணவிகளுக்கு பரிசு மற்றும் பதக்கங்கள் மற்றும் சான்றிதழ்கள் வழங்கினார்.

DENTAL COLLEGE & HOSPITAL
 Recognised by Dental Council of India
 Affiliated to The Tamilnadu Dr.M.G.R Medical University