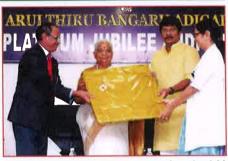

ஆதிபராசக்தி บดัง கல்லாரி மருத்துவக் மற்றும் மருத்துவமனையின் டாக்டர் தாளாளர்

எழுச்சி மிகுந்த சிறப்புரை அவர்களது மிகுந்த உற்சாகத்தையும், எழுச்சியையும் உண்டாக்கியது.

கல்லூரியின் தாளாளர் டாக்டர் த.ரமேஷ் அவர்கள் சிறப்புரையாற்றிய காட்சி

சக்தி திருமதி லட்சுமி பங்காரு அடிகளாருக்கு கல்லூரியின் தாளாளர் மற்றும் முதல்வர் ஆகியோர் சிறப்பு செய்யத காட்சி.

சிறப்பு விருந்தினராக கலந்து கொண்ட சக்தி திருமதி லட்சுமி பங்காரு அடிகளார் கூறுகையில் இன்றைய இளைஞர் சமுதாயம் நாளைய முன்னேற்றத்திற்கான வழிகாட்டியாக இருக்க வேண்டும். ஆண்களும் பெண்களும் ஒழுக்கம், கடமை, கடின உழைப்புதான் அவர்களை சமுதாயத்தில் முன் நிறுத்தி வைக்கும், நல்ல நண்பர்களுடன் சேர்ந்து ஒரு சிறந்த சமுதாயத்தை உருவாக்கி பொதுமக்களுக்கு பல் மருத்துவ சேவை செய்ய கடமைப்பட்டு இருக்கவேண்டும், போன்ற நல்ல கருத்துக்களையும் நல்ல அறிவுரைகளையும் மருத்துவ மாணவ மாணவிகளுக்கு கூறினார்.

நிகழ்ச்சியின் நிறைவாக சக்தி. திருமதி லட்சுமி பங்காரு அடிகளார் அவர்கள் மாணவ, மாணவிகளுக்கு பரிசு மற்றும் பதக்கங்கள் மற்றும் சான்றிதழ்கள் வழங்கினார்.

DENTAL COLLEGE & HOSPITAL
 Recognised by Dental Council of India
 Affiliated to The Tamilnadu Dr.M.G.R Medical University