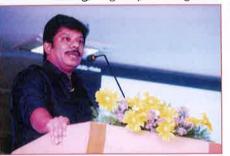

#### மேல்மருவத்தூர் ஏப்.28–

மேல்மருவத்தூர் ஆதிபராசக்தி பல் மருத்துவக் கல்லூரி மற்றும் மருத்துவமனையில் சக்தி உத்சவ் 2K19 மற்றும் கல்லூரி தினம் கடந்த 24–ந்தேதி புதன்கிழமை அன்று கல்லூரி தாளாளர் டாக்டர் தலைமையில் த.ரமேஷ் அவர்கள் கல்லூரியின் ളുൗവിഖി ஆடிட்டோரியத்தில் பிளாட்டினம் மிகச் சிறப்பாகக் கொண்டாப்பட்டது. இதில் மேல்மருவத்தூர் ஆதிபராசக்தி கல்வி, மருத்துவ அறநிலை துணை தலைவர் பண்பாட்டு சக்தி திருமதி லட்சுமி பங்காரு அடிகளார் அவர்கள் . சிறப்பு விருந்தினராக கலந்து கொண்டு விழாவை சிறப்பித்தார். கல்லூரியின் முதல்வர் டாக்டர் எஸ்.தில்லைநாயகம் வரவேற்புரையாற்றினார்.

மேல்மருவத்தூர் ஆதிபராசக்தி பல் மருத்துவ கல்லூரியின் தாளாளர் டாக்டர் த.ரமேஷ் அவர்கள் கூறுகையில் கல்லூரி வாழ்க்கையை நினைத்தாலே இனிப்பாக்கும் வண்ணமாய் ஆதிபராசக்தி பல் மருத்துவக் கல்லூரி மற்றும் மருத்துவமனையில் "சக்தி உக்சவ் 2K19 மற்றும் கல்லூரி தனம்" விழா ஆகியவற்றை மாணவர்கள் உற்சாகத்துடன் கொண்டாடும் வகையில் விளையாட்டுப் போட்டிகள், ஆடல்பாடல், நிகழ்ச்சிகளுடன் கலை மிகவும் கோலாகலமாக கொண்டாடப்பட்டு வருகிறது எனவும், மாணவர்கள் அறிவியல் ரீதியாக சிந்தித்து இந்த சமுதாயத்திற்கு சிறந்த பல் மருத்துவராக பணிபுரிந்து ஆதிபராசக்தி ເເດ່າ மருத்துவக் கல்லூரி மற்றும் மருத்துவமனைக்கு பெயர் சிறப்புற செயல்படுமாறு கேட்டுக் கொண்டார்.

ஆண்டு வழங்கிய கல்லூரியின் அறிக்கை பேராசிரியர் டாக்டர் சுதாகர் இந்தப் பல் மருத்துவக் கல்லூரி இந்திய அளவில் நடைபெற்ற தேசிய கருத்தரங்கில் ஆதிபராசக்தி மாணவிகள் ஆராய்ச்சித் துறையில் முதலிடம் பிடித்து பெருமை சேர்த்துள்ளனர் என்றும், பல லட்சக்கணக்கில் நுண்ணிய அதிநவீன கருவிகளை கல்லூரி நிர்வாகத்தினர் வழங்கியது பொது மக்களுக்கு அதிக பலனை தரும் என்று கூறினார்.