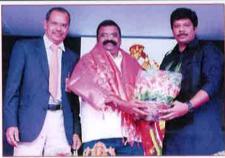

# ந்சவ்-2K19 ஆண் **ம் கோலாகல கொண்**ப **FI**

மேல்மருவத்தூர் ஆதிபராசக்தி பல் மருத்துவ கல்லூரி மருத்துவமனையில் நடைபெற்ற கலை நிகழ்ச்சி மற்றும் விளையாட்டு போட்டியில் வெற்றிபற்ற மாணவர்களுக்கு பரிசுகள் வழங்கிய காட்சி.

காமேஷ்

மாணவர்களிடையே

#### மேல்மருவத்தூர் ஏப்.28–

மேல்மருவத்தூர் ஆதிபராசக்தி பல் மருத்துவக் கல்லூரி மற்றும் மருத்துவமனையில் சக்தி உத்சவ் 2K19 மற்றும் கல்லூரி தினம் கடந்த 24–ந்தேதி புதன்கிழமை அன்று கல்லூரி தாளாளர் டாக்டர் தலைமையில் த.ரமேஷ் அவர்கள் கல்லூரியின் ളുൗവിഖി ஆடிட்டோரியத்தில் பிளாட்டினம் மிகச் சிறப்பாகக் கொண்டாப்பட்டது. இதில் மேல்மருவத்தூர் ஆதிபராசக்தி கல்வி, மருத்துவ அறநிலை துணை தலைவர் பண்பாட்டு சக்தி திருமதி லட்சுமி பங்காரு அடிகளார் அவர்கள் . சிறப்பு விருந்தினராக கலந்து கொண்டு விழாவை சிறப்பித்தார். கல்லூரியின் முதல்வர் டாக்டர் எஸ்.தில்லைநாயகம் வரவேற்புரையாற்றினார்.

மேல்மருவத்தூர் ஆதிபராசக்தி பல் மருத்துவ கல்லூரியின் தாளாளர் டாக்டர் த.ரமேஷ் அவர்கள் கூறுகையில் கல்லூரி வாழ்க்கையை நினைத்தாலே இனிப்பாக்கும் வண்ணமாய் ஆதிபராசக்தி பல் மருத்துவக் கல்லூரி மற்றும் மருத்துவமனையில் "சக்தி உக்சவ் 2K19 மற்றும் கல்லூரி தனம்" விழா ஆகியவற்றை மாணவர்கள் உற்சாகத்துடன் கொண்டாடும் வகையில் விளையாட்டுப் போட்டிகள், ஆடல்பாடல், நிகழ்ச்சிகளுடன் கலை மிகவும் கோலாகலமாக கொண்டாடப்பட்டு வருகிறது எனவும், மாணவர்கள் அறிவியல் ரீதியாக சிந்தித்து இந்த சமுதாயத்திற்கு சிறந்த பல் மருத்துவராக பணிபுரிந்து ஆதிபராசக்தி ເເດ່າ மருத்துவக் கல்லூரி மற்றும் மருத்துவமனைக்கு பெயர் சிறப்புற செயல்படுமாறு கேட்டுக் கொண்டார்.

ஆதிபராசக்தி บดัง கல்லாரி மருத்துவக் மற்றும் மருத்துவமனையின் டாக்டர் தாளாளர்

எழுச்சி மிகுந்த சிறப்புரை அவர்களது மிகுந்த உற்சாகத்தையும், எழுச்சியையும் உண்டாக்கியது.

கல்லூரியின் தாளாளர் டாக்டர் த.ரமேஷ் அவர்கள் சிறப்புரையாற்றிய காட்சி

சக்தி திருமதி லட்சுமி பங்காரு அடிகளாருக்கு கல்லூரியின் தாளாளர் மற்றும் முதல்வர் ஆகியோர் சிறப்பு செய்யத காட்சி.

சிறப்பு விருந்தினராக கலந்து கொண்ட சக்தி திருமதி லட்சுமி பங்காரு அடிகளார் கூறுகையில் இன்றைய இளைஞர் சமுதாயம் நாளைய முன்னேற்றத்திற்கான வழிகாட்டியாக இருக்க வேண்டும். ஆண்களும் பெண்களும் ஒழுக்கம், கடமை, கடின உழைப்புதான் அவர்களை சமுதாயத்தில் முன் நிறுத்தி வைக்கும், நல்ல நண்பர்களுடன் சேர்ந்து ஒரு சிறந்த சமுதாயத்தை உருவாக்கி பொதுமக்களுக்கு பல் மருத்துவ சேவை செய்ய கடமைப்பட்டு இருக்கவேண்டும், போன்ற நல்ல கருத்துக்களையும் நல்ல அறிவுரைகளையும் மருத்துவ மாணவ மாணவிகளுக்கு கூறினார்.