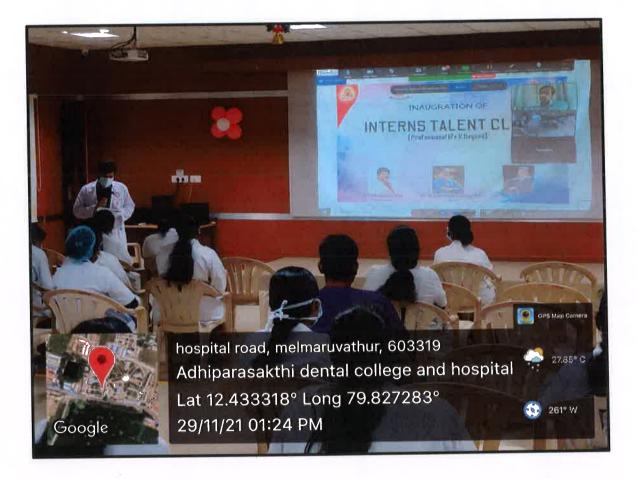

### **EVENT REPORT – MEDICAL CODING – A NEW ERA FOR DENTIST**

A career guidance program on "Medical Coding – A New Era for Dentist" was conducted for interns on 23.12.2021 from 2.00 PM to 3.00 PM in Mini Conference Hall, APDCH. The guest speaker was Dr.Janani Murali. She is the co-founder of JJM Healthcare Solutions, a cosmetic dental surgeon, a facial aesthetician and also a certified professional coder from American Academy of Professional Coders. She has won many awards to her credit.

She gave an elaborate lecture on medical coding and also sensitized the interns about the various career opportunities available in the field of medical coding. There was an overall good feedback received from all students.