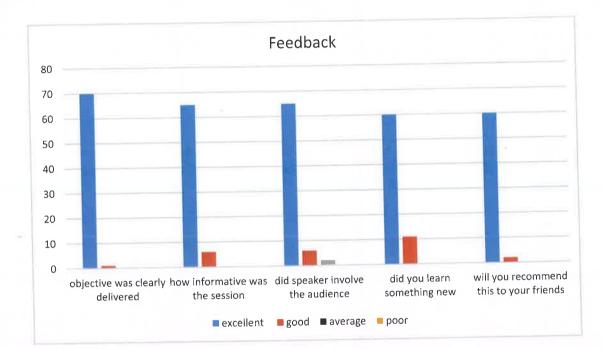

She gave an elaborate lecture on medical coding and also sensitized the interns about the various career opportunities available in the field of medical coding. There was an overall good feedback received from all students.