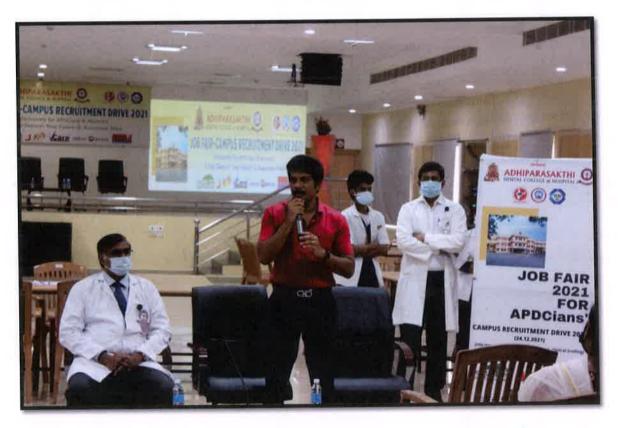

#### 2020-2021 CAMPUS RECRUITMENT DRIVE

Omecicth

#### POST EVENT REPORT

A campus recruitment program "JOB FAIR 2021 FOR APDCians" was conducted on 24/12/2021 for the CRRI students in Platinum Jubilee Auditorium from 10.30 am to 3.30 pm at Adhiparasakthi Dental College and Hospital.

Recruiters from various companies visited the college namely, DENTISTREE, V CARE, DENTAL MATRIX and conducted job interview for our students. These companies are prominent in the field of dentistry all over the nation. Campus recruitment is a strategy for sourcing, engaging and hiring young talents for internship and entry-level positions.

Campus recruitment often involves working with university career services centre and attending career fairs to meet in-person all college students and recent graduates.

Our students actively took part in the interview and many got selected for various companies. These campus recruitement programs also help in training the students for attending interviews in future with more confidence.