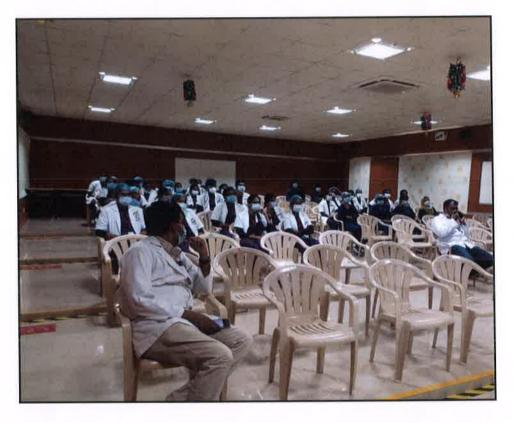

#### POST EVENT REPORT

A campus recruitment program "JOB FAIR 2021 FOR APDCians" was conducted on 24/12/2021 for the CRRI students in Platinum Jubilee Auditorium from 10.30 am to 3.30 pm at Adhiparasakthi Dental College and Hospital.

Recruiters from various companies visited the college namely, DENTISTREE, V CARE, DENTAL MATRIX and conducted job interview for our students. These companies are prominent in the field of dentistry all over the nation. Campus recruitment is a strategy for sourcing, engaging and hiring young talents for internship and entry-level positions.

Campus recruitment often involves working with university career services centre and attending career fairs to meet in-person all college students and recent graduates.

Our students actively took part in the interview and many got selected for various companies. These campus recruitement programs also help in training the students for attending interviews in future with more confidence.