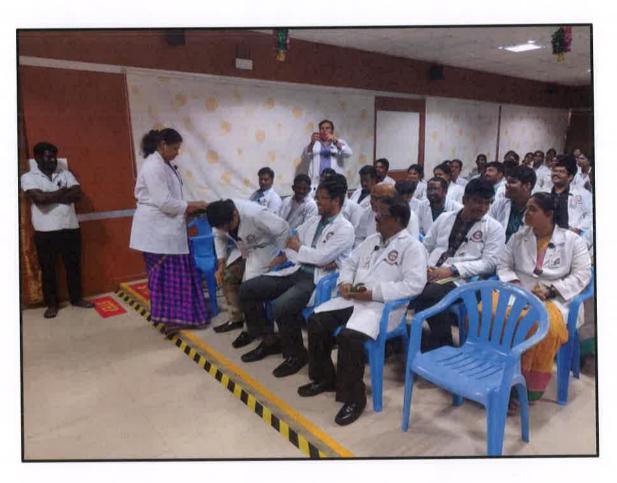

### **EVENT REPORT – MEDICAL CODING – A NEW ERA FOR DENTIST**

A career guidance program on "Medical Coding – A New Era for Dentist" was conducted for interns on 23.12.2021 from 2.00 PM to 3.00 PM in Mini Conference Hall, APDCH. The guest speaker was Dr.Janani Murali. She is the co-founder of JJM Healthcare Solutions, a cosmetic dental surgeon, a facial aesthetician and also a certified professional coder from American Academy of Professional Coders. She has won many awards to her credit.

She gave an elaborate lecture on medical coding and also sensitized the interns about the various career opportunities available in the field of medical coding. There was an overall good feedback received from all students.