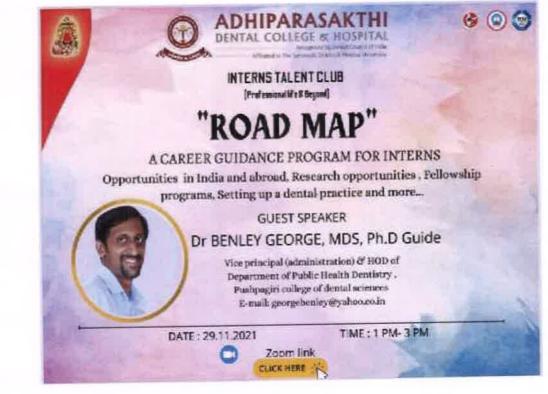

### **CAREER GUIDANCE PROGRAMME 2021**

## Medical coding -A NEW ERA FOR DENTIST Dr.JANANI MURALI

Co-founder JJM healthcare solutions, cosmetic dental surgeon, Facial aesthetician,

Certified medical coder from (CPC), certified professional coder from American Academy of professional coders, AAPC & Certified coding specialist(CCS) from American healthcare information management association (AHIMA, govt of USA) .. Completed fellowship in foensic odontology, fellowship in cosmetology & facial aesthetics. She had won best women entrepreneur award in hompreneurs award from padmashri. Kamal hasan ... Best dentrepreneur award in dentrenz, best mentorship award in forensic odontology in first national summit in forensic odontology.

JJM healthcare solutions comprises of medical coding training & placement along with assisting RCM projects in major healthcare multinational companies. Where all the candidates are trained for CPC exam with 100% result in first attempt & given 100% placement for all their candidates. Date :23.12.2021

Time:2.00-3.00PM

CLICK HERE

Prof.Dr.S.Karthiga Kannan, MDS., ADHIPARASAKTHI DENTAL COLLEGE & HOSPITAL Hamilal Road, Mehmaruwathur Cher ur Talit, Chengabaru District Tamit Nadu - 60/ 319 Constanting of the local diversion of the loc