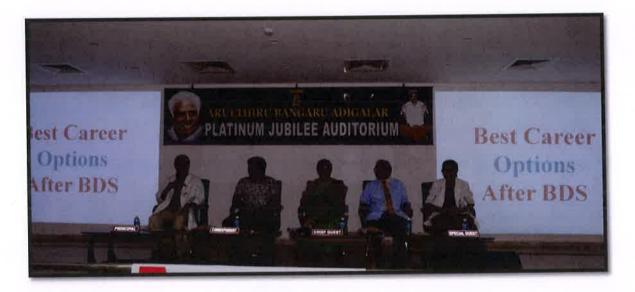

## APDCH CAMPUS RECRUITMENT DRIVE 2021

ADHIPARASAKTHI DENTAL COLLEGE AND HOSPITALS IS VERY GLAD TO ANNOUNCE CAMPUS RECRUITMENT DRIVE 2021 (24.12.2021) TO GUIDE OUR STUDENTS FOR THEIR FUTURE CAREER DEVELOPMENT IN COLLABORATION WITH EXPERIENCED COMPANIES

WE CARE ! YOUR FUTURE MORE.....

VENUE: PLATINUM JUBILEE CONFERENCE HALL DATE :24.12.2021

## CAMPUS RECRUITMENT DRIVE 2021 (24.12.2021)