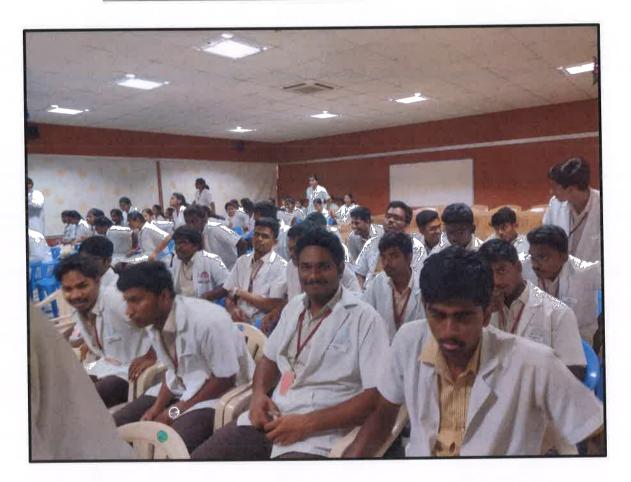

#### POST EVENT REPORT

A campus recruitment program "JOB FAIR 2021 FOR APDCians" was conducted on 24/12/2021 for the CRRI students in Platinum Jubilee Auditorium from 10.30 am to 3.30 pm at Adhiparasakthi Dental College and Hospital.

Recruiters from various companies visited the college namely, DENTISTREE, V CARE, DENTAL MATRIX and conducted job interview for our students. These companies are prominent in the field of dentistry all over the nation. Campus recruitment is a strategy for sourcing, engaging and hiring young talents for internship and entry-level positions.

Campus recruitment often involves working with university career services centre and attending career fairs to meet in-person all college students and recent graduates.

Our students actively took part in the interview and many got selected for various companies. These campus recruitement programs also help in training the students for attending interviews in future with more confidence.