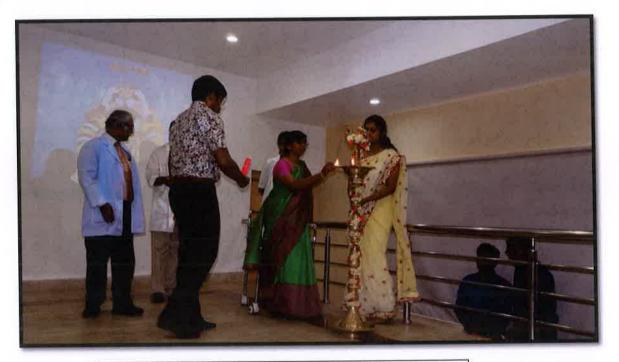

#### Correspondent Sir and Principal Sir inaugurating the campus recruitment drive program

PRINCIPAL Prof.Dr.S.Karthiga Kannan, MDS., ADHIPARASAKTHI DENTAL COLLECE & HOSPITAL Hospital Road, Melmarwaitur Cheryor Tatuk, Chengaloanu Disnee Tamil Nadu - 603319