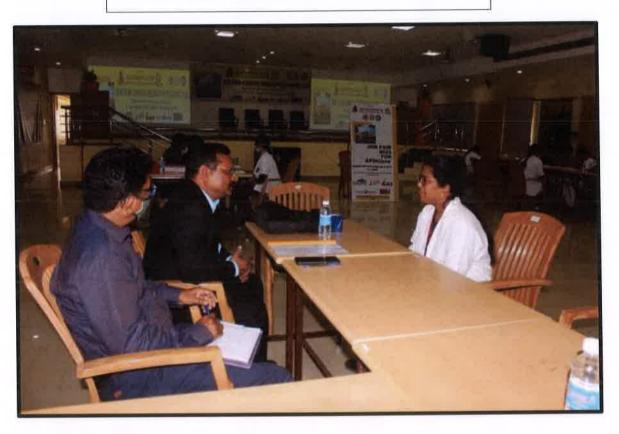

#### POST EVENT REPORT

A campus recruitment program "JOB FAIR 2021 FOR APDCians" was conducted on 24/12/2021 for the CRRI students in Platinum Jubilee Auditorium from 10.30 am to 3.30 pm at Adhiparasakthi Dental College and Hospital.

Recruiters from various companies visited the college namely, DENTISTREE, V CARE, DENTAL MATRIX and conducted job interview for our students. These companies are prominent in the field of dentistry all over the nation. Campus recruitment is a strategy for sourcing, engaging and hiring young talents for internship and entry-level positions.

Campus recruitment often involves working with university career services centre and attending career fairs to meet in-person all college students and recent graduates.

Our students actively took part in the interview and many got selected for various companies. These campus recruitement programs also help in training the students for attending interviews in future with more confidence.