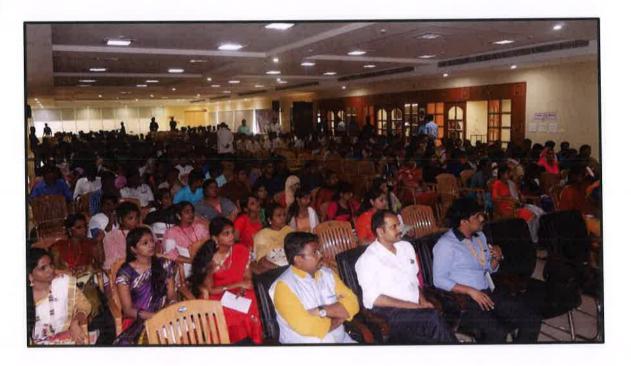

#### POST EVENT REPORT

A campus recruitment program "JOB FAIR 2021 FOR APDCians" was conducted on 24/12/2021 for the CRRI students in Platinum Jubilee Auditorium from 10.30 am to 3.30 pm at Adhiparasakthi Dental College and Hospital.

Recruiters from various companies visited the college namely, DENTISTREE, V CARE, DENTAL MATRIX and conducted job interview for our students. These companies are prominent in the field of dentistry all over the nation. Campus recruitment is a strategy for sourcing, engaging and hiring young talents for internship and entry-level positions.

Campus recruitment often involves working with university career services centre and attending career fairs to meet in-person all college students and recent graduates.

Our students actively took part in the interview and many got selected for various companies. These campus recruitement programs also help in training the students for attending interviews in future with more confidence.