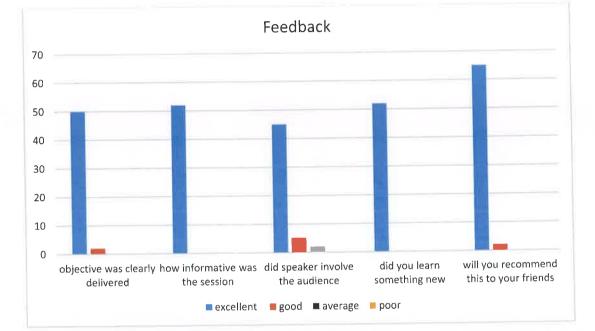

### **EVENT REPORT – MEDICAL CODING – A NEW ERA FOR DENTIST**

A career guidance program on "Medical Coding – A New Era for Dentist" was conducted for interns on 23.12.2021 from 2.00 PM to 3.00 PM in Mini Conference Hall, APDCH. The guest speaker was Dr.Janani Murali. She is the co-founder of JJM Healthcare Solutions, a cosmetic dental surgeon, a facial aesthetician and also a certified professional coder from American Academy of Professional Coders. She has won many awards to her credit.

She gave an elaborate lecture on medical coding and also sensitized the interns about the various career opportunities available in the field of medical coding. There was an overall good feedback received from all students.