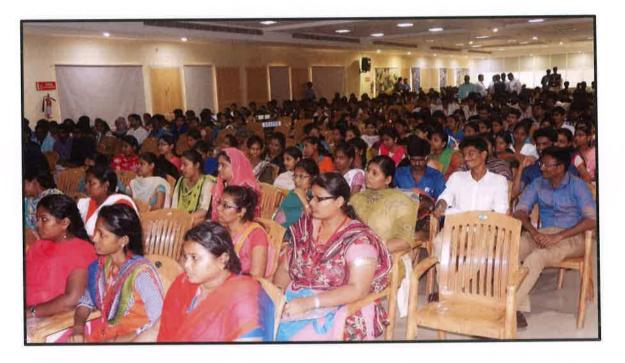

#### POST EVENT REPORT

A campus recruitment program "JOB FAIR 2021 FOR APDCians" was conducted on 24/12/2021 for the CRRI students in Platinum Jubilee Auditorium from 10.30 am to 3.30 pm at Adhiparasakthi Dental College and Hospital.

#### Students attending webinar with Principal Sir

Omeoidthi

CIPVI

Prof.Dr.S.Karthiga Kannah, MDS., ADHIPARASAKTHI DENTAL COLLEGE & HOSBITAL Hosbital Road, Melmore allow Cheyyor Takes, Chemolisan District Tamil Nadu - 603 319

#### Interns attending the webinar

Melmaruvathur, Tamil Nadu, India Hospital Rd, Melmaruvathur, Tamil Nadu 603319, India Lat 12.433481° Long 79.826805° 23/09/21 12:48 PM

· ....

R

PRINCIPAL Prof.Dr.S.Karthiga Kannan, MDS.,