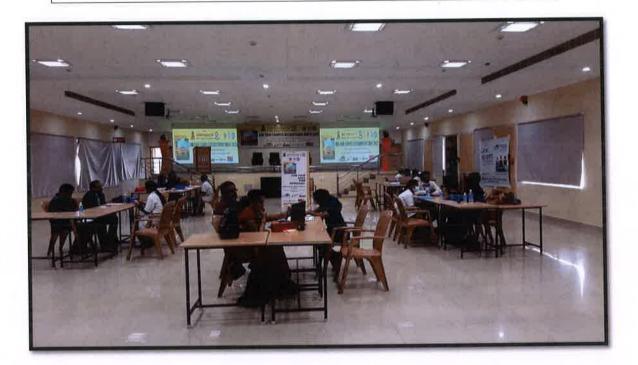

#### POST EVENT REPORT

A campus recruitment program "JOB FAIR 2021 FOR APDCians" was conducted on 24/12/2021 for the CRRI students in Platinum Jubilee Auditorium from 10.30 am to 3.30 pm at Adhiparasakthi Dental College and Hospital.

Recruiters from various companies visited the college namely, DENTISTREE, V CARE, DENTAL MATRIX and conducted job interview for our students. These companies are prominent in the field of dentistry all over the nation. Campus recruitment is a strategy for sourcing, engaging and hiring young talents for internship and entry-level positions.

Campus recruitment often involves working with university career services centre and attending career fairs to meet in-person all college students and recent graduates.

Our students actively took part in the interview and many got selected for various companies. These campus recruitement programs also help in training the students for attending interviews in future with more confidence.