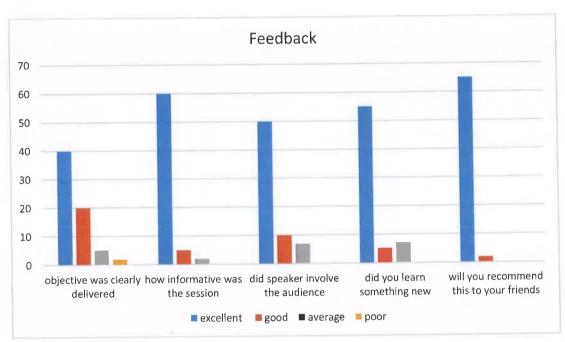

She gave an elaborate lecture on medical coding and also sensitized the interns about the various career opportunities available in the field of medical coding. There was an overall good feedback received from all students.