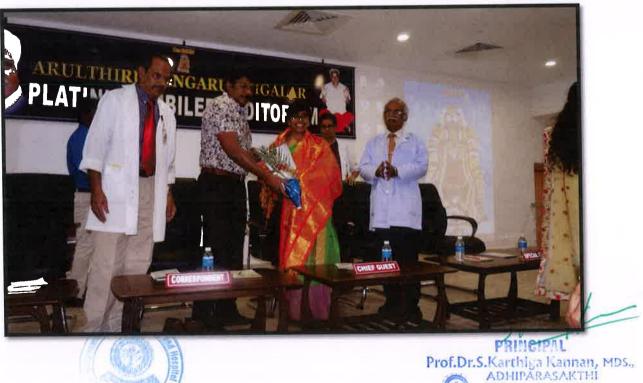

#### Correspondent Sir and Principal Sir inaugurating the campus recruitment drive program

PRINCIPAL Prof.Dr.S.Karthiga Kannan, MDS., ADHIPARASAKTHI DENTAL COLLECE & HOSPITAL Hospital Road, Melmarwaitur Cheryor Tatuk, Chengaloanu Disnee Tamil Nadu - 603319