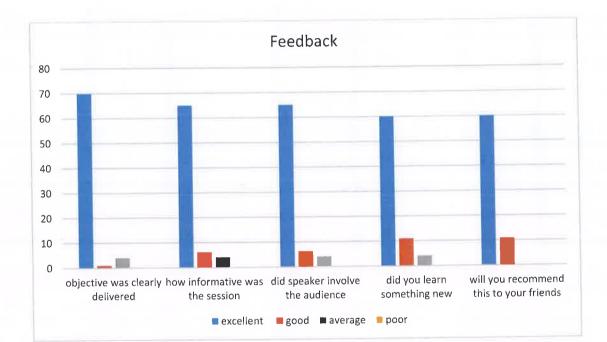

She gave an elaborate lecture on medical coding and also sensitized the interns about the various career opportunities available in the field of medical coding. There was an overall good feedback received from all students.