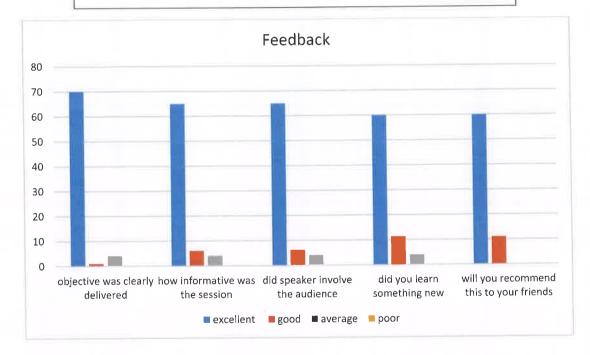

### **EVENT REPORT – MEDICAL CODING – A NEW ERA FOR DENTIST**

A career guidance program on "Medical Coding – A New Era for Dentist" was conducted for interns on 23.12.2021 from 2.00 PM to 3.00 PM in Mini Conference Hall, APDCH. The guest speaker was Dr.Janani Murali. She is the co-founder of JJM Healthcare Solutions, a cosmetic dental surgeon, a facial aesthetician and also a certified professional coder from American Academy of Professional Coders. She has won many awards to her credit.

She gave an elaborate lecture on medical coding and also sensitized the interns about the various career opportunities available in the field of medical coding. There was an overall good feedback received from all students.