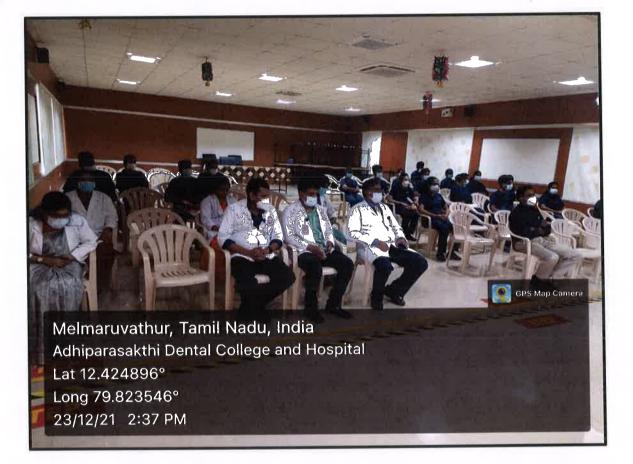

### **EVENT REPORT – MEDICAL CODING – A NEW ERA FOR DENTIST**

A career guidance program on "Medical Coding – A New Era for Dentist" was conducted for interns on 23.12.2021 from 2.00 PM to 3.00 PM in Mini Conference Hall, APDCH. The guest speaker was Dr.Janani Murali. She is the co-founder of JJM Healthcare Solutions, a cosmetic dental surgeon, a facial aesthetician and also a certified professional coder from American Academy of Professional Coders. She has won many awards to her credit.

She gave an elaborate lecture on medical coding and also sensitized the interns about the various career opportunities available in the field of medical coding. There was an overall good feedback received from all students.