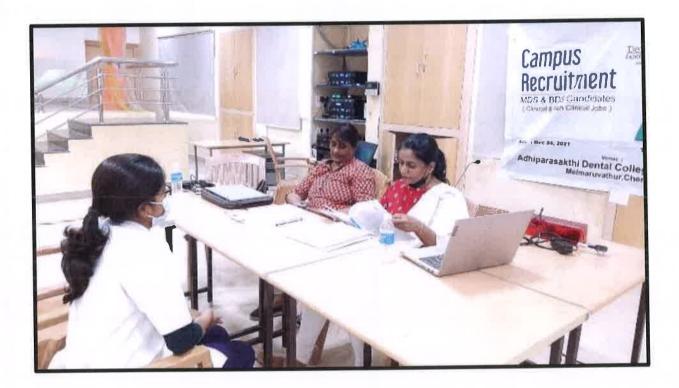

#### 2020-2021 CAMPUS RECRUITMENT DRIVE

Omecicth

#### POST EVENT REPORT

A campus recruitment program "JOB FAIR 2021 FOR APDCians" was conducted on 24/12/2021 for the CRRI students in Platinum Jubilee Auditorium from 10.30 am to 3.30 pm at Adhiparasakthi Dental College and Hospital.

Recruiters from various companies visited the college namely, DENTISTREE, V CARE, DENTAL MATRIX and conducted job interview for our students. These companies are prominent in the field of dentistry all over the nation. Campus recruitment is a strategy for sourcing, engaging and hiring young talents for internship and entry-level positions.

Campus recruitment often involves working with university career services centre and attending career fairs to meet in-person all college students and recent graduates.

Our students actively took part in the interview and many got selected for various companies. These campus recruitement programs also help in training the students for attending interviews in future with more confidence.