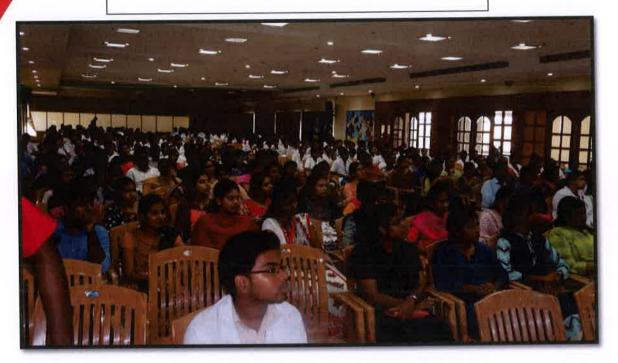

#### Correspondent Sir and Principal Sir inaugurating the campus recruitment drive program

PRINCIPAL Prof.Dr.S.Karthiga Kannan, MDS., ADHIPARASAKTHI DENTAL COLLECE & HOSPITAL Hospital Road, Melmarwaitur Cheryor Tatuk, Chengaloanu Disnee Tamil Nadu - 603319