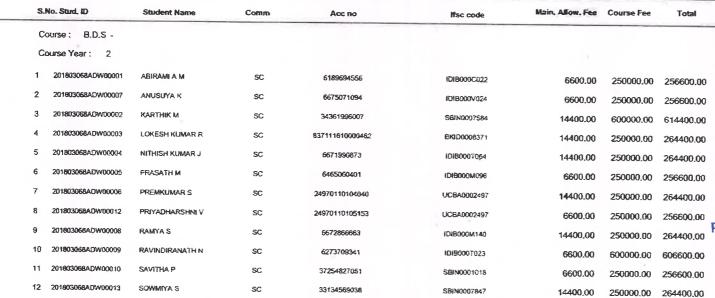

Batch Number:

20200002

| S.No. | Stud. ID                                | Student Name                            | Comm- | Bank Acct. No    | Bank Name       | Bank IFSC Code | Bank MICR Ceda | Book<br>Maney | Spl. Fee | Tut. Fee | Comp. Fee | B & L Fee | Exam Fee | Total   |
|-------|-----------------------------------------|-----------------------------------------|-------|------------------|-----------------|----------------|----------------|---------------|----------|----------|-----------|-----------|----------|---------|
|       | Course: B.D.S                           | *                                       |       |                  |                 |                |                |               |          |          |           |           |          |         |
|       | Course Year: 1                          |                                         |       |                  |                 |                |                |               |          |          |           |           |          |         |
|       | 202003068BCM00024                       | ABINAYA P                               | MBC   | 1446108017988    | CANARA BANK     | CNRB0001446    | 607015104      | 87.00         | 950.00   | 2000.00  | 0.00      | 3500.0    | 3150.00  | 9687_00 |
|       | 202003068BCM00013                       | ARAVINO R                               | BC    | 1682155000082403 | KARUR VYSYA     | KVBL0001682    | 600053052      | 87.00         | 950.00   | 2000,00  | 0.00      | 0.00      | 3150.00  | 6187.00 |
|       | 202003068BCM00009                       | ARTHI K                                 | BC    | 35832733759      | STATE BANK OF   | SBIN0000938    | 606002002      | 87.00         | 950,00   | 2000.00  | 0.00      | 3500.0    | 3150.00  | 9687.00 |
|       |                                         |                                         | DNG   | 282701000001057  | INDIAN OVERSEAS | IOBA0002827    | 614020110      | 87.00         | 950,00   | 2000.00  | 0.00      | 3500.0    | 3150.00  | 9687.00 |
|       | 202003068BCM00017                       | BHARATHI M                              |       |                  | KARUR VYSYA     | KVBL0001766    | 600053060      | 87.00         | 950,00   | 2000.00  | 0.00      | 3500.0    | 3150.00  | 9687.00 |
|       | 202003068BCM00031                       | CHANDRAPRIYA C                          | MBC   | 1766170000001862 |                 | SBIN0007560    | 624002112      | 87.00         | 500.00   | 0.00     | 0.00      | 3500.0    | 3150.00  | 7237.00 |
|       | 202003058BCM00026                       | DARSHANA R                              | BC    | 39373966628      | STATE BANK OF   | 2BIM0001200    | 024002112      | u, .oc        |          |          | ~         |           |          |         |
|       | 202003068BCM00016                       | DHARANI B                               | BC    | 6452717611       | INDIAN BANK     | IDIB000K101    | 606019012      | 87.00         | 500.00   | 0.00     | 0.00      | 3500.0    | 3150;00  | 7237.00 |
|       | 2020030688CM00029                       | DIVYADHARSHINI K                        | MBC   | 6717735881       | INDIAN BANK     | IDIB000P076    | 636019078      | 87.08         | 500.00   | 0.00     | 0.00      | 3500.0    | 3150.00  | 7237.00 |
|       | 202003068BCM00032                       | GANAPATHI P                             | ŧC.   | 1766170000002159 | KARUR VYSYA     | KVBL0001766    | 600053060      | 87,00         |          | 0.00     | 0.00      | 3500.0    | 3150.00  | 7237.00 |
|       |                                         | GAYATHRI S                              | вс    | 6970994107       | INDIAN BANK     | IDIB000R102    | 606019041      | 87.09         |          | 0.00     | 0.00      | 3500.0    | 3150.00  | 7227 00 |
|       | 202003068BCM00003                       |                                         |       |                  | STATE BANK OF   | SBIN0007595    | 600002092      | 87.00 ruy     | - 1000   | 2000.00  | 0.00      | 3500.0    | 3150.00  | 9687.00 |
|       | 202003068BCM00007                       | KAVI BHARATHI S                         | BC    | 34318343072      | STATE BANK OF   | 001140001000   | 00000000       | 1             | ALI ILLY | 1        |           | )         |          | 0007.00 |
|       | 202003068BCM00019                       | KAVIYA R                                | 80    | 017601000029464  | INDIAN OVERSEAS | IOBA0000176    | 625020103      | 87.00         | 950.00   | 2000.00  | 0.00      | 3500.0    | 3150.00  | 9687.00 |
|       | 2020030689CM00022                       | KOUSHIKA SHRI S                         | BC    | 6980542477       | INDIAN BANK     | DIB000T025     | 637019095      | 87.00         | 950.00   | 2000.00  | 0.00      |           | INCIPA   |         |
|       | 202000000000000000000000000000000000000 | ,,,,,,,,,,,,,,,,,,,,,,,,,,,,,,,,,,,,,,, |       |                  |                 |                |                |               |          |          | Prof.Dr   | S. Kar    | thiga Ka | nnan-   |