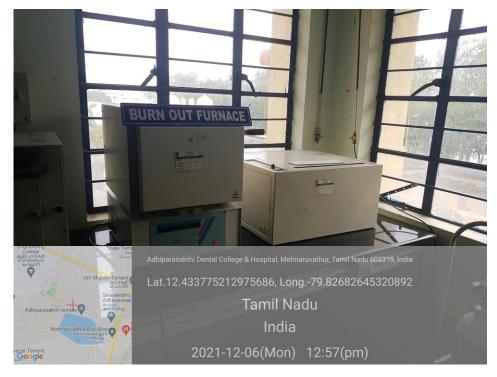

#### **Porcelain Furnace:**





PRINCIPAL Prof.Dr.S.Karthiga Kannan, MDS., ADHIPARASAKTHI DENTAL COLLEGE & HOSPITAL Hospital Road, Helmanwathur Chevynr Tahra, Chemaduatur Diarsci Tamil Nada - 603 319







Affiliated to The Tamilnadu Dr.M.G.R Medical University A Unit of Adhiparasakthi Charitable, Medical, Educational & Cultural Trust

#### Sand Blaster:









N & LEAD

Om Sakthi



#### Vacuum Mixer:





PRINCIPAL Prof.Dr.S.Karthiga Kannan, MDS., ADHIPARASAKTHI DENTAL COLLEGE & HOSPITAL Hospital Road, Melmanuvathur Chevyor Talus, Chengalpattu District Tamii Nadu - 603 319 m





## Prostho ceramic lab equipments

## Argon Gas Welder:



# High Speed Alloy Grinder:













A Unit of Adhiparasakthi Charitable, Medical, Educational & Cultural Trust

#### **Burn out Furnace:**



## **Ceramic Furnace:**







Om Sakthi A Unit of Adhiparasakthi Charitable, Medical, Educational & Cultural Trust

## **Indirect Composite Curing Unit:**





# **Induction Casting Machine:**









A Unit of Adhiparasakthi Charitable, Medical, Educational & Cultural Trust

#### Laser Die Pin:



## **Pressure Moulding Machine:**





# Om Sakhi ADDISACTOR SAKHI Charitable, Medical, Educational & Cultural Trust

# Ortho lab equipments

## Hydro Solder:





#### **Polisher:**









A Unit of Adhiparasakthi Charitable, Medical, Educational & Cultural Trust

Welder:



## **Moulding unit:**