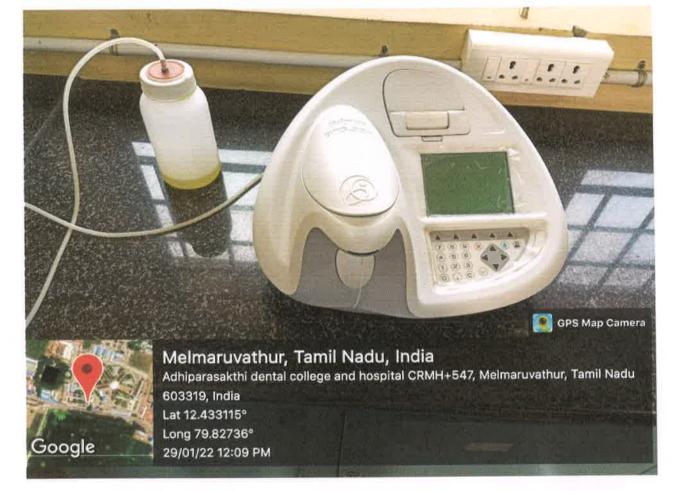

## DIGITAL BLOOD SUGAR ANALYSER

PRINCIPAL Prof.Dr.S.Karthiga Kannan, MDS., ADHIPARASAKTHI ADHIIPAKASAN I FII DENTAL COLLEGE & HOSPITAL Hospital Read, Melmarushur Cheyyur Tafuk, Chengaljatu Disirce Tamil Nadu - 603 319