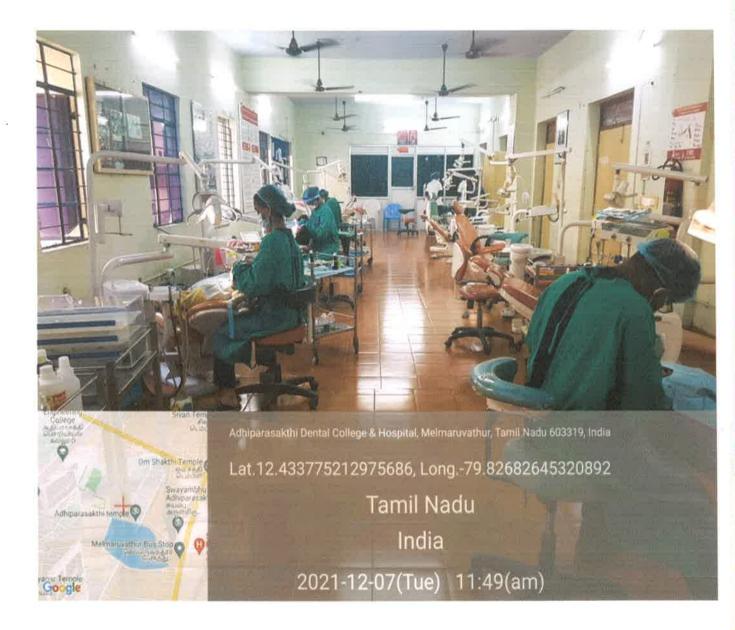

# **PATIENT CARE FACILITIES**

#### Department of Oral Medicine & Radiology



PRINCIPAL Prof.Dr.S.Karthiga Kannan, MDS., ADHIPARASAKTHI DENTAL COLLEGE & HOSPITAL Hospital Road, Melmaruvathur Cheyyur Tatuk, Chengalpattu District Tamil Nadu - 603 319







# Department of Conservative Dentistry & Endodontics



PRINCIPAL Prof.Dr.S.Karthiga Kannah, MDS., ADHIPARASAKTHI DENTAL COLLEGE & HOSPITAL Hospital Road, Melharuvathur Cheyyur Tatuk, Chengalinetur District Tatut Nadu - 603 319







#### **Department of Oral Maxillofacial Surgery**



PRINCIPAL Prof.Dr.S.Karthiga Kannan, MDS., ADHIPARASAKTHI DENTAL COLLECE & HOSPITAL Holpital Road, Methiamathur Cheyyur Tatek, Chergapyita Dinnet Tamit Nadu - 603319







## **Department of Orthodontics**



PRINCIPAL Prof.Dr.S.Karthiga Kannan, MDS., ADHIPARASAKTHI DENTAL COLLEGE & HOSPITAL BENTAL COLLEGE & HOSPITAL Hospital Buad, Mediatrication Cheyyar Tatek, Chengalyzita Bistriet Tamil Nada - 603 319









#### **Department of Pedodontics**











## **Department of Periodontics**



PRINCIPA Prof.Dr.S.Karthiga Kannan, MDS., ADHIPARASAKTHI DENTAL CO