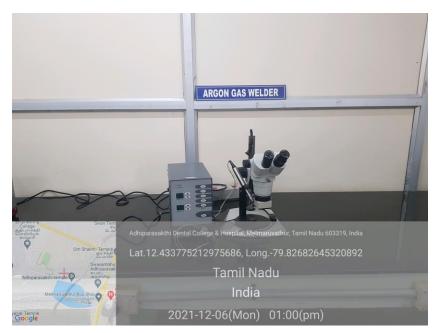

IPARASAKTHI DENTAL COLLEGE & HOSPITAL Hospital Road, Melmanuvathur heyyor Tales, Chengalpatte District Tamil Nada - 603 319



N & LEAD

Om Sakthi



#### **Porcelain Furnace:**





PRINCIPAL Prof.Dr.S.Karthiga Kannan, MDS., ADHIPARASAKTHI DENTAL COLLEGE & HOSPITAL Hospital Road, Helmanwathur Chevynr Tahra, Chemaduatur Diarsci Tamil Nada - 603 319







Affiliated to The Tamilnadu Dr.M.G.R Medical University A Unit of Adhiparasakthi Charitable, Medical, Educational & Cultural Trust

#### Sand Blaster:









N & LEAD

Om Sakthi



#### Vacuum Mixer:





PRINCIPAL Prof.Dr.S.Karthiga Kannan, MDS., ADHIPARASAKTHI DENTAL COLLEGE & HOSPITAL Hospital Road, Melmanuvathur Chevyor Talus, Chengalpattu District Tamii Nadu - 603 319 m





## Prostho ceramic lab equipments

## Argon Gas Welder:



# High Speed Alloy Grinder:













A Unit of Adhiparasakthi Charitable, Medical, Educational & Cultural Trust

#### **Burn out Furnace:**



## **Ceramic Furnace:**







Om Sakthi A Unit of Adhiparasakthi Charitable, Medical, Educational & Cultural Trust

## **Indirect Composite Curing Unit:**





# **Induction Casting Machine:**









A Unit of Adhiparasakthi Charitable, Medical, Educational & Cultural Trust

#### Laser Die Pin:



## **Pressure Moulding Machine:**





# Om Sakhi ADDISACTOR SAKHI Charitable, Medical, Educational & Cultural Trust

# Ortho lab equipments

## Hydro Solder:





#### **Polisher:**









A Unit of Adhiparasakthi Charitable, Medical, Educational & Cultural Trust

Welder:



## **Moulding unit:**