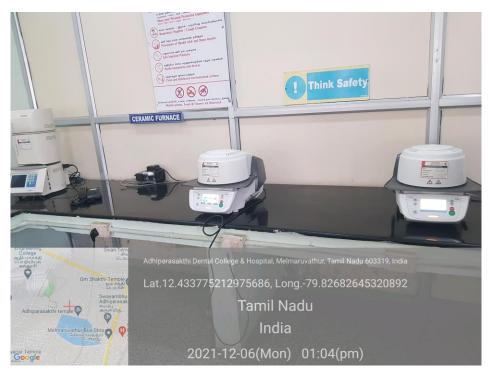

## **Ceramic Furnace:**

Om Sakthi A Unit of Adhiparasakthi Charitable, Medical, Educational & Cultural Trust