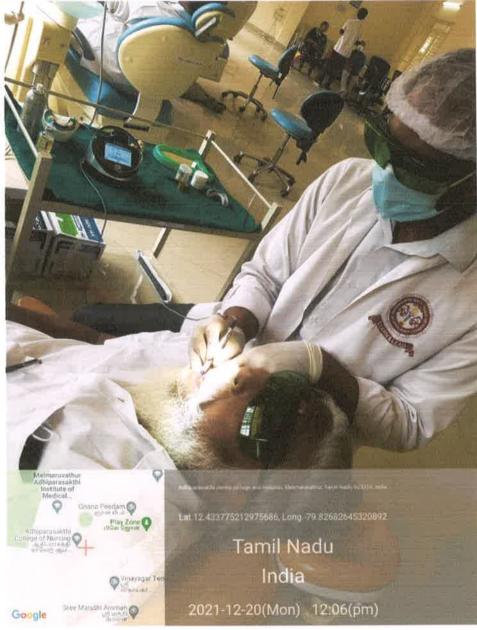

#### Department of Oral Medicine & Radiology

PRINCIPAL Prof.Dr.S.Karthiga Kannan, MDS., ADHIPARASAKTHI DENTAL COLLEGE & HOSPITAL Hospital Road, Melmaruvathur Cheyyur Tatuk, Chengalpattu District Tamil Nadu - 603 319