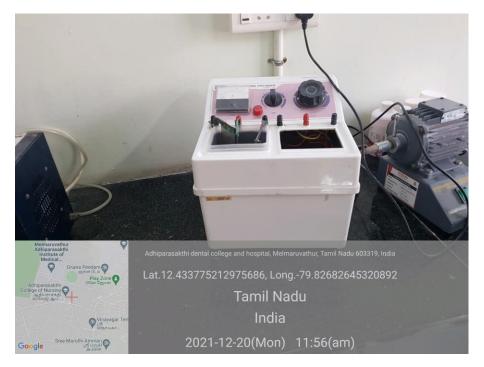

GE & HOSPITAL Hospital Road, Melmanuvathur Chevyor Talus, Chengalpattu District Tamii Nadu - 603 319 m





## Prostho ceramic lab equipments

## Argon Gas Welder:



# High Speed Alloy Grinder:













A Unit of Adhiparasakthi Charitable, Medical, Educational & Cultural Trust

#### **Burn out Furnace:**



## **Ceramic Furnace:**







Om Sakthi A Unit of Adhiparasakthi Charitable, Medical, Educational & Cultural Trust

## **Indirect Composite Curing Unit:**





# **Induction Casting Machine:**









A Unit of Adhiparasakthi Charitable, Medical, Educational & Cultural Trust

#### Laser Die Pin:



## **Pressure Moulding Machine:**





# Om Sakhi ADDISACTOR SAKHI Charitable, Medical, Educational & Cultural Trust

# Ortho lab equipments

## Hydro Solder:





#### **Polisher:**









A Unit of Adhiparasakthi Charitable, Medical, Educational & Cultural Trust

Welder:



## **Moulding unit:**