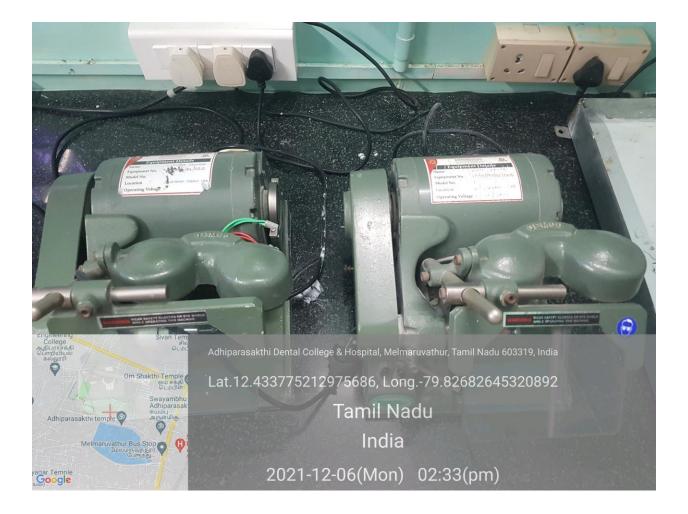

# **High Speed Lathe:**

PRINCIPAL Prof.Dr.S.Karthiga Kannan, MDS., ADHIPARASAKTHI DENTAL COLLEGE & HOSPITAL Hospital Road, Melmanuvathur heyyor Tales, Chengalpatte District Tamil Nada - 603 319

N & LEAD