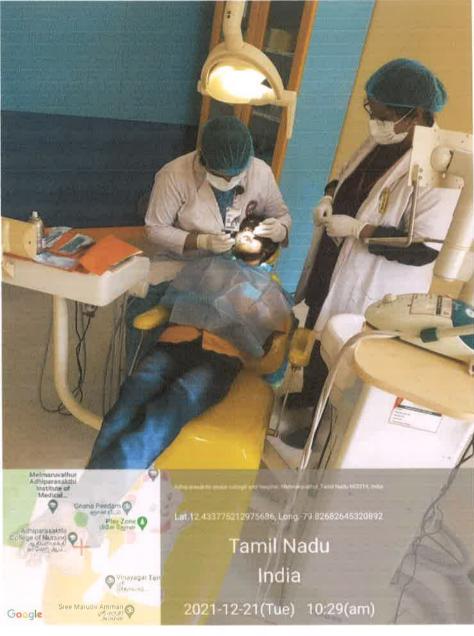

# **Department of Aadhaar**

Prof.Dr.S.Karthiga Kannan, MDS., ADHIPARASAKTHI DENTAL COLLECT & HOSPITAL Hospital Hoad, Medinarusathur Cheryter Tande, Chergen Athense District Tamil Nadu - 603 319 PRINCIPAL