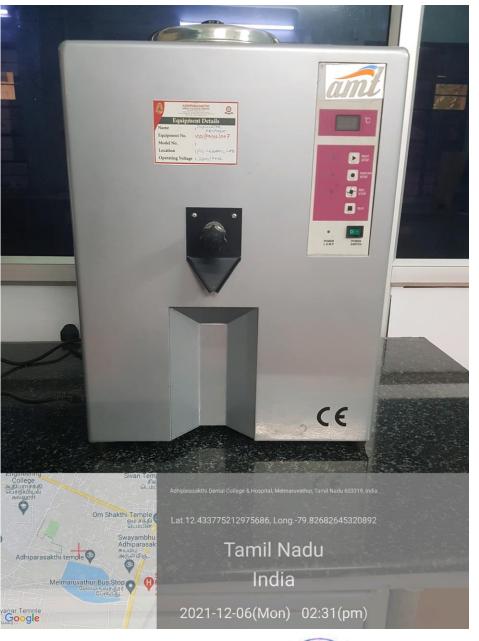

## DIGITAL BLOOD SUGAR ANALYSER

PRINCIPAL Prof.Dr.S.Karthiga Kannan, MDS., ADHIPARASAKTHI ADHIIPAKASAN I FII DENTAL COLLEGE & HOSPITAL Hospital Read, Melmarushur Cheyyur Tafuk, Chengaljatu Disirce Tamil Nadu - 603 319