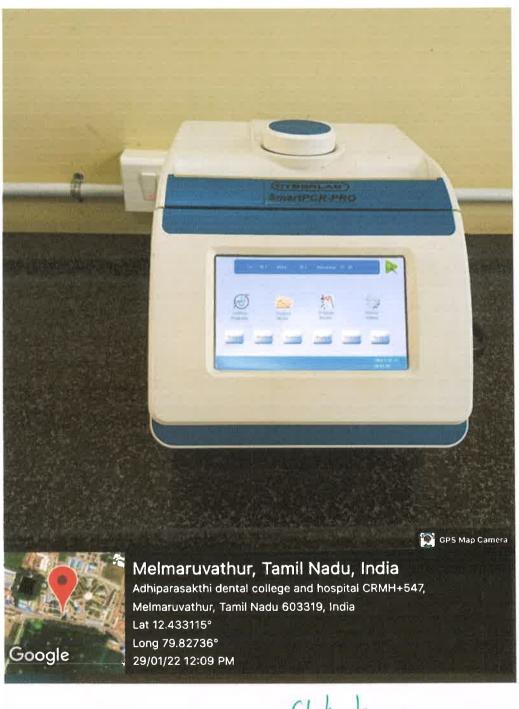

## PCR UNIT

PRINCIPAL Prof.Dr.S.Karthiga Kannan, MDS., ADHIPARASAKTHI DENTAL COLLEGE & HOSPITAL Hospitat Road, Melharuvathir Cheryur Tahuk, Chergalitatro Distrier Tomit Nadu - 603 319