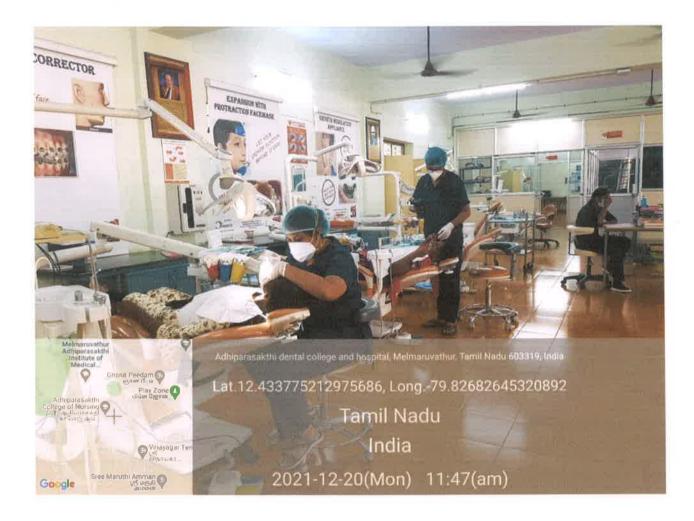

# **PATIENT CARE FACILITIES**

#### Department of Oral Medicine & Radiology



PRINCIPAL Prof.Dr.S.Karthiga Kannan, MDS., ADHIPARASAKTHI DENTAL COLLEGE & HOSPITAL Hospital Road, Melmaruvathur Cheyyur Tatuk, Chengalpattu District Tamil Nadu - 603 319







# Department of Conservative Dentistry & Endodontics



PRINCIPAL Prof.Dr.S.Karthiga Kannah, MDS., ADHIPARASAKTHI DENTAL COLLEGE & HOSPITAL Hospital Road, Melharuvathur Cheyyur Tatuk, Chengalinetur District Tatut Nadu - 603 319







#### **Department of Oral Maxillofacial Surgery**



PRINCIPAL Prof.Dr.S.Karthiga Kannan, MDS., ADHIPARASAKTHI DENTAL COLLECE & HOSPITAL Holpital Road, Methiamathur Cheyyur Tatek, Chergapyita Dinnet Tamit Nadu - 603319







## **Department of Orthodontics**



PRINCIPAL Prof.Dr.S.Karthiga Kannan, MDS., ADHIPARASAKTHI DENTAL COLLEGE & HOSPITAL BENTAL COLLEGE & HOSPITAL Hospital Buad, Mediatrication Cheyyar Tatek, Chengalyzita Bistriet Tamil Nada - 603 319









#### **Department of Pedodontics**











## **Department of Periodontics**



PRINCIPA Prof.Dr.S.Karthiga Kannan, MDS., ADHIPARASAKTHI DENTAL COLLECE & HOSPITAL Hospital Road, Medinarusathar Cheryar Tatak, Chenjalipatin Districe Tamil Nadu - 603 319







## **Department of Prosthodontics and Crown & Bridge**



PRI CIPAL Prof.Dr.S.Karthiga Kannan, MDS., ADHIPARASAKTHI AD THITAKASAK I HI DENTAL COLLEGE & HOSPITAL Boopitalfoad, Meliarathur Cheyyar Taluk, Chenealporta District Tamil Nadu - 603 319 Œ









Om saktni

Recognised by Dental Council of India Affiliated to The Tamiln