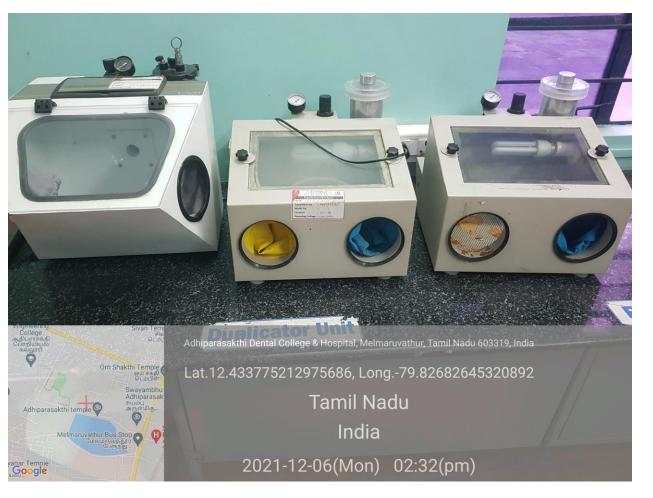

, MDS., ADHIPARASAKTHI DENTAL COLLEGE & HOSPITAL Hospitat Road, Melharuvathir Cheryur Tahuk, Chergalitatro Distrier Tomit Nadu - 603 319







# Endo ceramic lab equipments

## **Duplicator Equipment:**











# **High Speed Lathe:**





PRINCIPAL Prof.Dr.S.Karthiga Kannan, MDS., ADHIPARASAKTHI DENTAL COLLEGE & HOSPITAL Hospital Road, Melmanuvathur heyyor Tales, Chengalpatte District Tamil Nada - 603 319



N & LEAD

Om Sakthi



#### **Porcelain Furnace:**





PRINCIPAL Prof.Dr.S.Karthiga Kannan, MDS., ADHIPARASAKTHI DENTAL COLLEGE & HOSPITAL Hospital Road, Helmanwathur Chevynr Tahra, Chemaduatur Diarsci Tamil Nada - 603 319







Affiliated to The Tamilnadu Dr.M.G.R Medical University A Unit of Adhiparasakthi Charitable, Medical, Educational & Cultural Trust

#### Sand Blaster:









N & LEAD

Om Sakthi



#### Vacuum Mixer:





PRINCIPAL Prof.Dr.S.Karthiga Kannan, MDS., ADHIPARASAKTHI DENTAL COLLEGE & HOSPITAL Hospital Road, Melmanuvathur Chevyor Talus, Chengalpattu District Tamii Nadu - 603 319 m





## Prostho ceramic lab equipments

## Argon Gas Welder:



# High Speed Alloy Grinder:













A Unit of Adhiparasakthi Charitable, Medical, Educational & Cultural Trust

#### **Burn out Furnace:**



## **Ceramic Furnace:**







Om Sakthi A Unit of Adhiparasakthi Charitable, Medical, Educational & Cultural Trust

## **Indirect Composite Curing Unit:**





# **Induction Casting Machine:**









A Unit of Adhiparasakthi Charitable, Medical, Educational & Cultural Trust

#### Laser Die Pin:



## **Pressure Moulding Machine:**





# Om Sakhi ADDISACTO