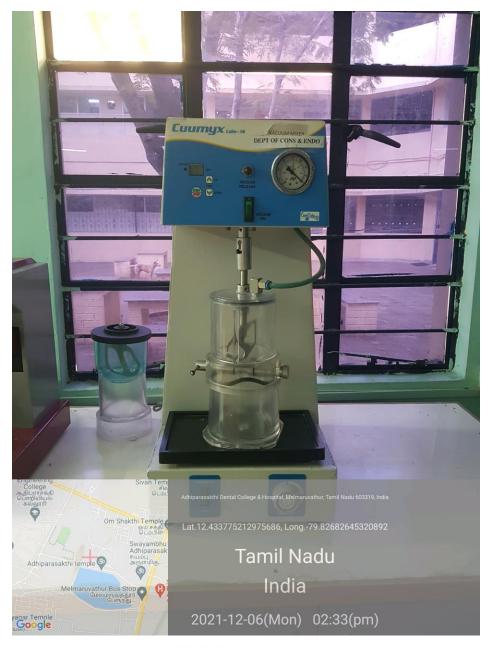

# Department of Conservative Dentistry & Endodontics

PRINCIPAL Prof.Dr.S.Karthiga Kannah, MDS., ADHIPARASAKTHI DENTAL COLLEGE & HOSPITAL Hospital Road, Melharuvathur Cheyyur Tatuk, Chengalinetur District Tatut Nadu - 603 319