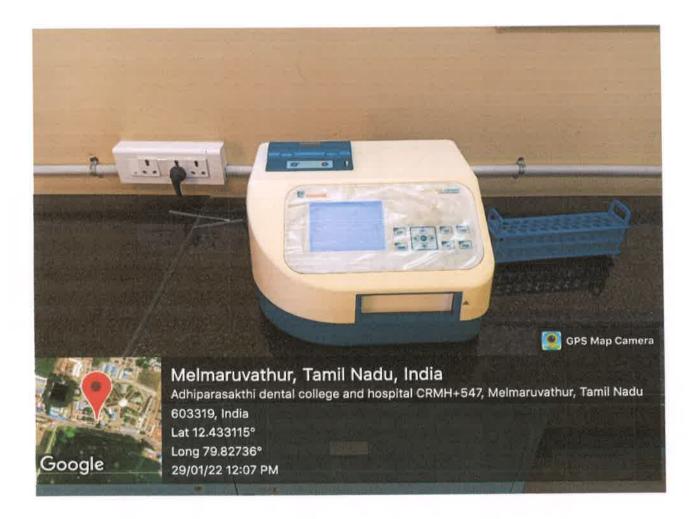

## PCR UNIT

PRINCIPAL Prof.Dr.S.Karthiga Kannan, MDS., ADHIPARASAKTHI DENTAL COLLEGE & HOSPITAL Hospitat Road, Melharuvathir Cheryur Tahuk, Chergalitatro Distrier Tomit Nadu - 603 319