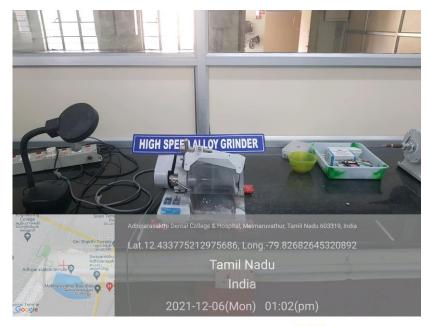

# High Speed Alloy Grinder:

A Unit of Adhiparasakthi Charitable, Medical, Educational & Cultural Trust