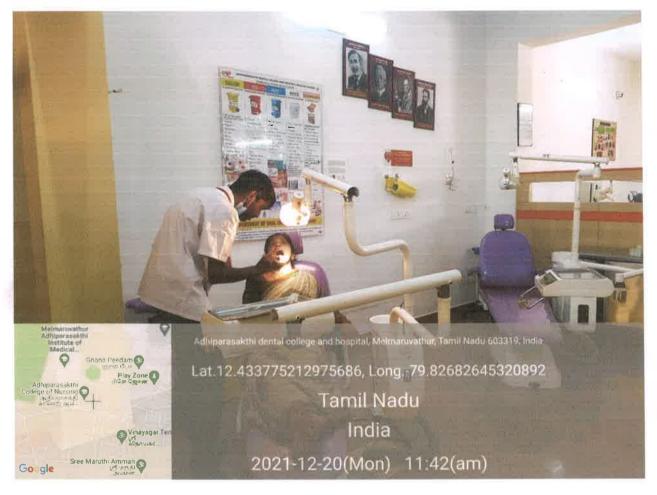

# **PATIENT CARE FACILITIES**

#### Department of Oral Medicine & Radiology

PRINCIPAL Prof.Dr.S.Karthiga Kannan, MDS., ADHIPARASAKTHI DENTAL COLLEGE & HOSPITAL Hospital Road, Melmaruvathur Cheyyur Tatuk, Chengalpattu District Tamil Nadu - 603 319