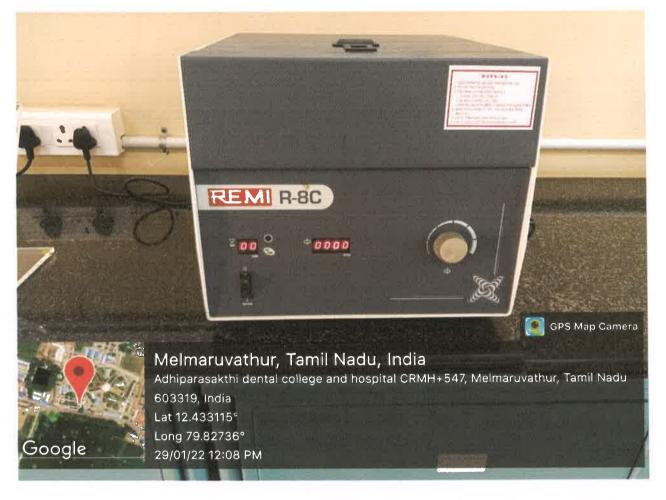

## **CENTRIFUGE**

PRINCIPAL Prof.Dr.S.Karthiga Kannan, MDS., ADHIPARASAKTHI

DENTAL COLLEGE & HOSPITAL Hospital Boad, Melmaruvature Cheyyur Taluk, Chengalpatin District Tamil Nadu - 603 319

(P

ADHIPARASAKTHI DENTAL COLLEGE & HOSPITAL Recognised by Dental Council of India Affiliated to The Tamilnadu Dr.M.G.R Medical University