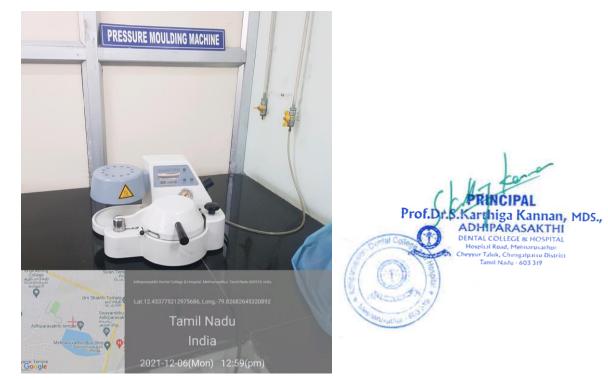

st

#### Sand Blaster:









N & LEAD

Om Sakthi



#### Vacuum Mixer:





PRINCIPAL Prof.Dr.S.Karthiga Kannan, MDS., ADHIPARASAKTHI DENTAL COLLEGE & HOSPITAL Hospital Road, Melmanuvathur Chevyor Talus, Chengalpattu District Tamii Nadu - 603 319 m





## Prostho ceramic lab equipments

## Argon Gas Welder:



# High Speed Alloy Grinder:













A Unit of Adhiparasakthi Charitable, Medical, Educational & Cultural Trust

#### **Burn out Furnace:**



## **Ceramic Furnace:**







Om Sakthi A Unit of Adhiparasakthi Charitable, Medical, Educational & Cultural Trust

## **Indirect Composite Curing Unit:**





# **Induction Casting Machine:**









A Unit of Adhiparasakthi Charitable, Medical, Educational & Cultural Trust

#### Laser Die Pin:



## **Pressure Moulding Machine:**





# Om Sakhi ADDISACTOR SAKHI Charitable, Medical, Educational & Cultural Trust

# Ortho lab equipments

## Hydro Solder:





#### **Polisher:**









A Unit of Adhiparasakthi Charitable, Medical, Educational & Cultural Trust

Welder:



## **Moulding unit:**