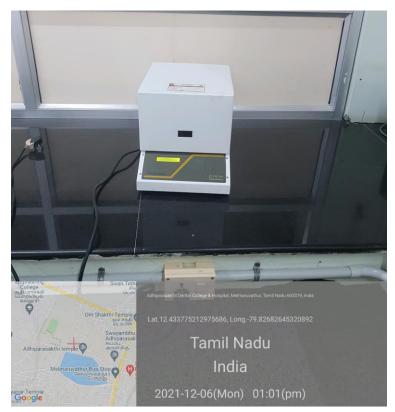

## DIGITAL BLOOD SUGAR ANALYSER

PRINCIPAL Prof.Dr.S.Karthiga Kannan, MDS., ADHIPARASAKTHI ADHIIPAKASAN I FII DENTAL COLLEGE & HOSPITAL Hospital Read, Melmarushur Cheyyur Tafuk, Chengaljatu Disirce Tamil Nadu - 603 319