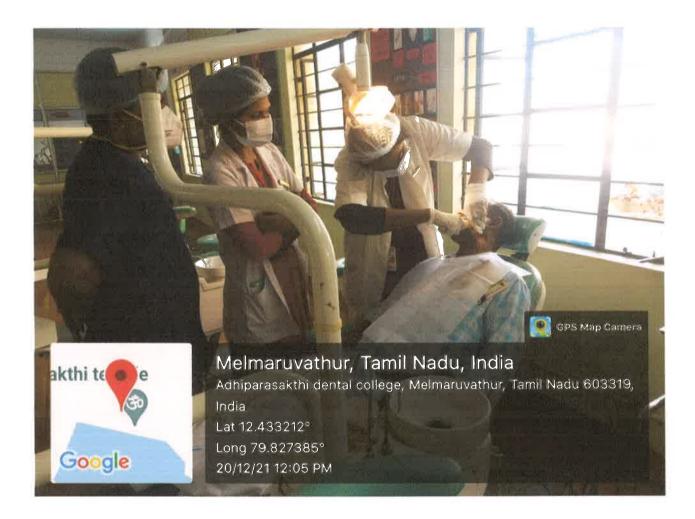

#### Department of Oral Medicine & Radiology

PRINCIPAL Prof.Dr.S.Karthiga Kannan, MDS., ADHIPARASAKTHI DENTAL COLLEGE & HOSPITAL Hospital Road, Melmaruvathur Cheyyur Tatuk, Chengalpattu District Tamil Nadu - 603 319