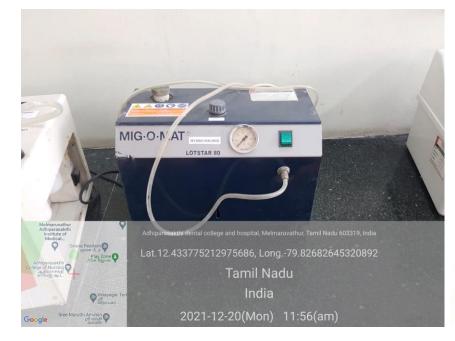

IPARASAKTHI DENTAL COLLEGE & HOSPITAL Hospital Road, Melmanuvathur Chevyor Talus, Chengalpattu District Tamii Nadu - 603 319 m





## Prostho ceramic lab equipments

## Argon Gas Welder:



# High Speed Alloy Grinder:













A Unit of Adhiparasakthi Charitable, Medical, Educational & Cultural Trust

#### **Burn out Furnace:**



## **Ceramic Furnace:**







Om Sakthi A Unit of Adhiparasakthi Charitable, Medical, Educational & Cultural Trust

## **Indirect Composite Curing Unit:**





# **Induction Casting Machine:**









A Unit of Adhiparasakthi Charitable, Medical, Educational & Cultural Trust

#### Laser Die Pin:



## **Pressure Moulding Machine:**





# Om Sakhi ADDISACTOR SAKHI Charitable, Medical, Educational & Cultural Trust

# Ortho lab equipments

## Hydro Solder:





#### **Polisher:**









A Unit of Adhiparasakthi Charitable, Medical, Educational & Cultural Trust

Welder:



## **Moulding unit:**