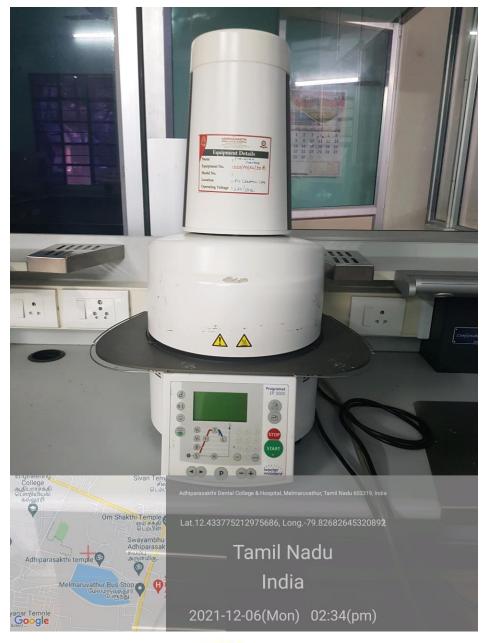

## **CENTRIFUGE**

PRINCIPAL Prof.Dr.S.Karthiga Kannan, MDS., ADHIPARASAKTHI

DENTAL COLLEGE & HOSPITAL Hospital Boad, Melmaruvature Cheyyur Taluk, Chengalpatin District Tamil Nadu - 603 319

(P

ADHIPARASAKTHI DENTAL COLLEGE & HOSPITAL Recognised by Dental Council of India Affiliated to The Tamilnadu Dr.M.G.R Medical University