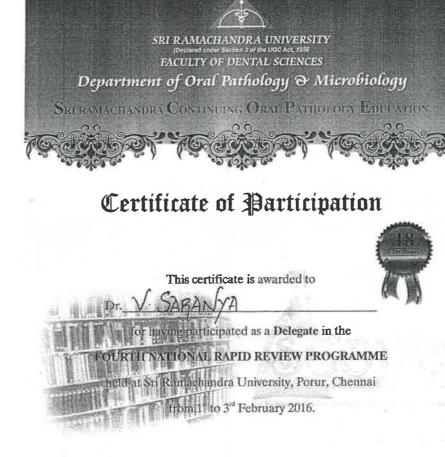

aranya has attended the CDE programme, BEAT DIABETES 2016, conducted by Indian Association of Public Health Dentistry, Tamilnadu Chapter, at Ragas Dental College and Hospital on 7th April, 2016. Prof. A. Kanagara Dr. S. Ramachandran Dr. M.B.Aswath Narayanan Dr. P.D. Madan Kumar Dr. N.Saravanan Chairman, RDC&H Principal, RDC&H President Elect. IAPHD President, IAPHD - TN Secretary, IAPHD - TN

## Ragas Dental College & Hospital (A Unit of Jaya Group of Institution)

# CLINICAL SOCIETY MEETING

"saw

Certified that Mr/Ms/Dr. Ananya V of Oxal Pathology A Microbiology Department has participated in the Clinical Society Meet and presented a paper titled INTRO OSSEQUE LESCON IN D. PAEPIATRIC PATIENT at Ragas Dental College, Chennai. Held on .4<sup>th</sup> APRIL' 2016

incipa

Co-ordinator











Prof. Dr.S. Karthiga Kannan, ADHIPARASAKTHI ADHIPARASAKTHI DENTEL COLLEGE & HOSPITAL Hospital Study, Chengalpatu Bitrict Chevyur Taluk, Chengalpatu Bitrict Tanii Nadu - 603 319

No: 006/SDC/CDE/2014-2015/286



#### **INDIRA GANDHI INSTITUTE OF DENTAL SCIENCES**



Department of Oral Pathology & Microbiology UNDERGRADUATE "OOO" CONSORTIUM – 2016

## Certificate of Participation

Awarded to DY: M. DEVI OF AJANFRAM SAK TRI DENIAN COLLAR & HOSP

for attending Undergraduate "OOO" Consortium - 2016 conducted on 5th February 2016

at Indira Gandhi Institute of Dental Sciences, Puducherry.

Dr. A. Santha Devy

Organizing Chairman IGIDS, Puducherry

Dr. Carounanidy Usha Dean, Faculty of Dentistry IGIDS, Puducherry

Dr. N. Vezhavendhan

Dr. N. Veźhavendhan Organizing Secretary IGIDS, Puducher