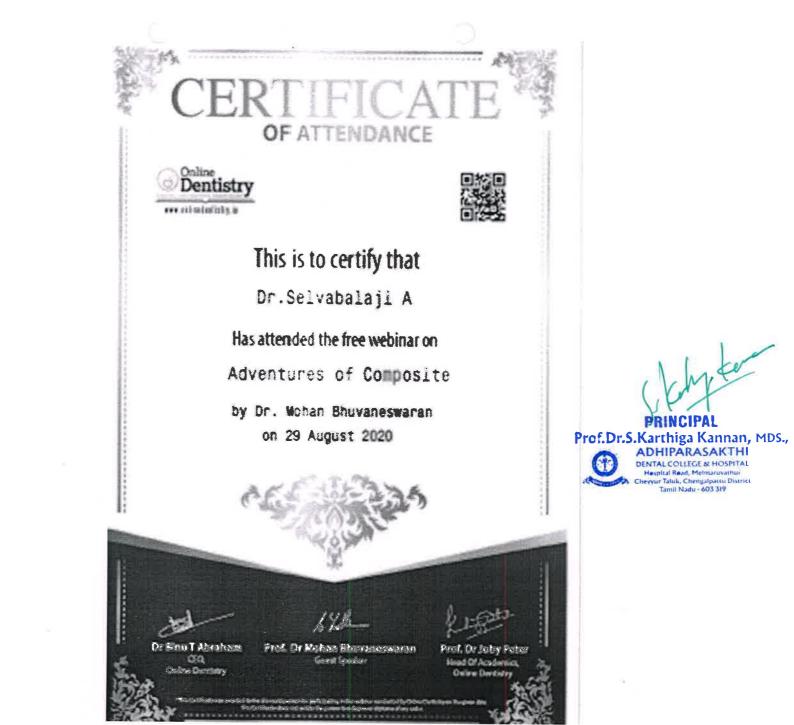

### CERTIFICATE OF PARTICIPATION

Awarded to

#### Dr.Selvabalaji.A

for active participation in online webinar on "Scope and Opportunities in Forensic Science & its Various Disciplines" Online Webinar Organized by School of Virtuale Forensics 27<sup>th</sup> August 2020

Nutrana state Subu

Dr. D. Shanmuganandham,

Schoo

Founder School of Virtuale Forensics, Ahmedabad, Gujarat

uale Forensics

तिश्चेतः बताम् (Kenninger's Period)

PRINCIPAL Prof.Dr.S.Karthiga Kannan, MDS., ADHIPARASAKTHI DENTAL COLLEGE & HOSPITAL Hespital Read, Melmaruvathur

eyyur Taluk, Chengaljaattu District Tamil Nadu - 603 319

Dr. G. Rajesh Babu,, Co-Ordinator, International Centre for Humanitatian Forensises.

Associate Professor, Institute of Forensic Science, Gajarat Forensic Sciences University, Gandhinagar, Gajarat

Certificate No. : SOVF/SPF/08/386

khat-

PRINCIPAL Prof.Dr.S.Karthiga Kannan, MDS., ADHIPARASAKTHI DINTAL OULIGE & HOSPITAL Hughiral Read, Mehmarusahur Eherrnir Taluh, Chengalparia Districe Famil Nadu - 603 319