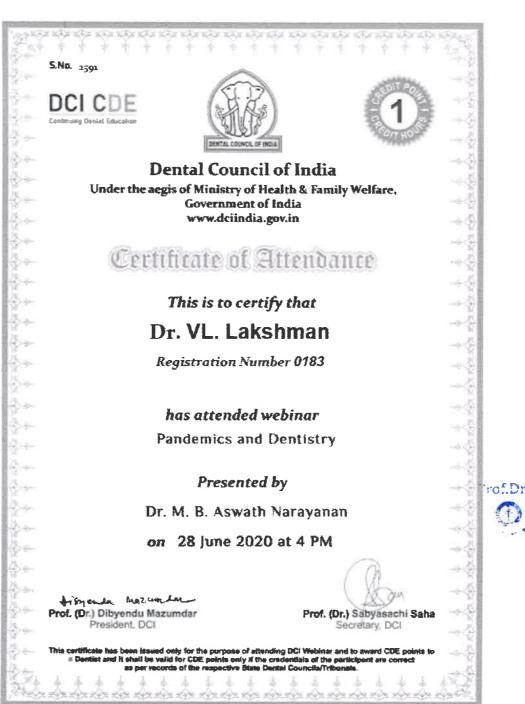

## ATE OF PART

Awarded to

Dr.VL.Lakshman

for active participation in online webinar on 'Anatomical Landmarks and its role in Human Identification (Human Skull)' Prof.Dr.S.Karthiga Kannan, MDS., Online Webinar Organized by School of Virtuale Forensics 14<sup>th</sup> & 15<sup>th</sup> August 2020

Dr. Rajesh R. Ph.D. Associate Professor - Department of Anatomy NRI Institute of Medical Sciences, Vishakhapatnam, Andhra Pradesh

Villeynia in By these

Dr. D. Shanmuganandham, Founder School of Virtuale Forensics, Ahmedahad, Gajarat

Khushali Joshi

Dr. Khushali Joshi, Forensic Expert **Representative IEIF Cursors Institute** Pelotas, Brazil

RRINCIPAI

ADHIPARASAKTHI DENTAL COLLEGE & HOSPITAL

ospital Read, Melmaruvathur yyur Taluk, Chengalpattu District Tamil Nadu - 603 319

Certificate No. : SOVF/ALP08/14

Sanjay Rungta Chairman, Rungta College of Dental Sciences & Research Den Sudhir Pawar Desn, Rungta College of Deetal Sciences & Research Dr. Vini Rajeev Professor, Department of Prosthedontics, Crow o and Bridge Asian Institute of Medicise, Science and Technology, Malaysia Umang Gupta Marketing Director - India, Dessier Pleable Solutions