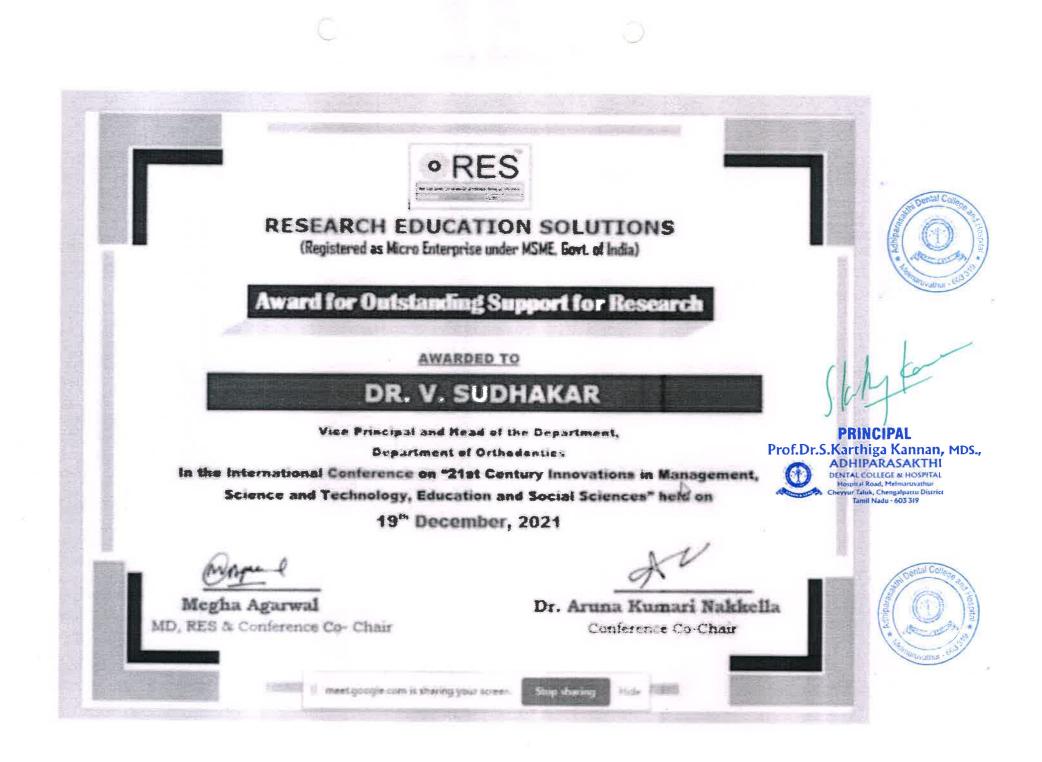

r)

Certificate of Award 6509000-

#### THIS CERTIFICATE IS PROUDLY PRESENTED TO



Dr. K. Rajeswary For excellence in **Public Health Dentistry** 

Organised by



This award recognizes and acknowledges health organizations, professionals and students in allied health fields who have displayed highest standards of excellence in academic, research, innovation, entrepreneurship, leadership, development, clinical work and also their outstanding achievements.

Jalonne Marshe

26<sup>th</sup> December 2021

Dr. Jasmine Marwaha (Co-founder)

ct. shalan Dr. Nadim Aboujaoude (Guest of Honour)



Jaipur, India



PRINCIPAL Prof.Dr.S.Karthiga Kannan, MDS., ADHIPARASAKTHI DENTAL COLLEGE & HOSPITAL Hospital Road, Melmaruvathur revyur Taluk, Chengalpattu District Tamil Nadu - 603 319

























PRINCIPAL Prof.Dr.S.Karthiga Kannan, MDS., ADHIPARASAKTHI DENTAL COLLEGE & HOSPITAL Hospital Read, Melmaruvathur Cheyyur Taluk, Chengalpattu District Tamil Nadu - 603 319







PRINCIPAL Prof.Dr.S.Karthiga Kannan, MDS., ADHIPARASAKTHI DENTAL COLLEGE & HOSPITAL Hospital Road, Melmanwallur Cheyvar Taluk, Chengalpatus Districe Tamil Nadu - 603 319



# S/f/r/fW/ta/fo n

S/waded/o

#### A KIRUBAKARAN

For having participated as a Delegate in the 4?1 Indian Prosthodontic Society National Virtual Conference held at Chennai, between I - 5 \* December 2021.

Or. Afchay Bhwajva too\*\* H

'n

Dr. Jiyjihrw Mohem

Frances

20.24

Or-CJ, Wntatakristiuf C>iiMe|Werr

Dr. K. Sinfcth Reddy Dr. V Artanto Kumar



PRINCIPAL Prof.Dr.S.Karthiga Kannan, MDS., ADHIPARASAKTHI DENTAL COLLEGE & HOSPITAL H