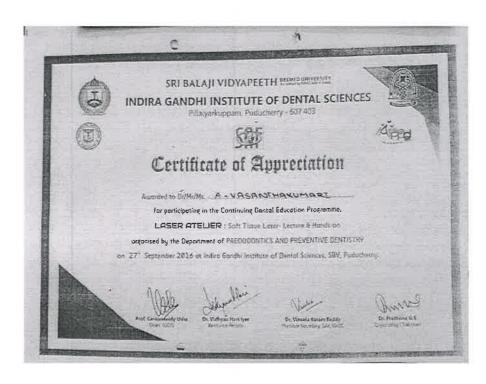

surer

Prof. S. Jimson Chauman Scientific Committee

Prof. C.J. Venkatakrishnan



# Additional and the second states of the second stat

Certificate of Participation



Dr. Budhakar V

for participation and invaluable contribution towards the success of the 10th World Cleft Lip, Palate & Craniofacial Congress held at Hyatt Regency, Chennai, India.

S.M.K Prof.S.M. Balai Congressie

Presented to

Hyatt Regency, Chennai, India, 26-28 October 2016

icpf

- AD .

Prof Nagato Notsume,

Entitled to klaim 27 points (one point per hour) as approved by the Royal Australiasion College of Surgeons

Prof. Dr.S. Karifiga Kannan, MDS., Prof. Dr.S. Karifiga Kannan, MDS., DENTRL COLLECE & HOSPITAL DENTRL COLLECE & HOSPITAL DENTRL COLLECE & MOSPITAL DENTRL COLLECE & MOSPITAL DENTRL COLLECE & MOSPITAL

1





Prof. Dr.S. Karthiga Kannan, Mosula Kanausukin Dikunci Kangalipatu Dikunci Kanausukin Kanausukin





18<sup>th</sup> IAOP - XXV IAOMP CONFERENCE 8<sup>th</sup> - 11<sup>th</sup> Sep 2016 Chennai, India.



Certificate of Participation

Awarded to

Devi. M

For attending and contributing to the success of the conference

President IAOP Secretary

Nella kyve Secretary LAOMP

Knowledge beyond boundaries

Fresident

LAOMP





Indian Dental Association - Madras Branch in association with Indian Association of Oral and Maxillofacial Pathologists presents

# Certificate

This Certificate is awarded to

Dr. G. VASVPRADHA

for attending the 6<sup>th</sup> CDE Program on "Clinico Pathologic Conference"

held on 11th September 2016 at ITC Grand Chola, Chennai.

President

IDA - Madras Branch