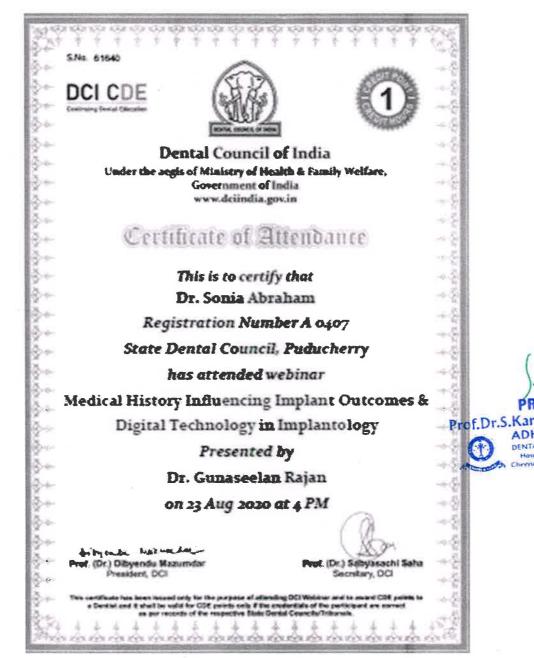

# CERTIFICATE **OF ATTENDANCE**

This is to certify that

Sonia Abraham

Attended the WEBINAR titled

"Natural Guided Regeneration - Therapy; Enhancing Wound Healing to Repair, Restore and Regenerate", on the 14<sup>th</sup> of July 2021 in collaboration with

Indian Prosthodontic Society, Tamilnadu & Puducharry State Branch & Indian Society of Oral Implantologists delivered by Prof Dr. Nelson R. Pinto of the University of the Andes, Santiago Chile.

Lecture CE Credits Awarded: 1 -----

PROF DR. ALEX MATHEWS MURUPPEL Phricipal Right Dental College & Haustri-Peor (a.t.) & Academic Director, India Linearceth Deepl Shatt of Generati

Dr.

Production Indian Proy mediantic Society Thereinhouses and Physicsterry filters Drivers

PRIOR DR. JOHNSON RELA JAMES

Water Providence Flaian Dortol Collaber & Hospital

PROF DR. S.A. JACOB BAIA

Chaernary Putate Machinel Imitiachoris

DR. K. SANKETH REDDY Harcentary **Patient Prosthocionist Stockey** Taminacia and Postucherry Dista Boards

Prof.Dr.S.Kathiga Kannan, MDS apartment of Perio-lectice & H Elekantally of the Arches

Istne

NCIPAL

Taluk, Chengalpattu District

Tamii Nadu - 603 319

IL GOP! CHANDER COE Convenior Exten Prostockerile Society Territriactic and Pucketherry State Drarsch