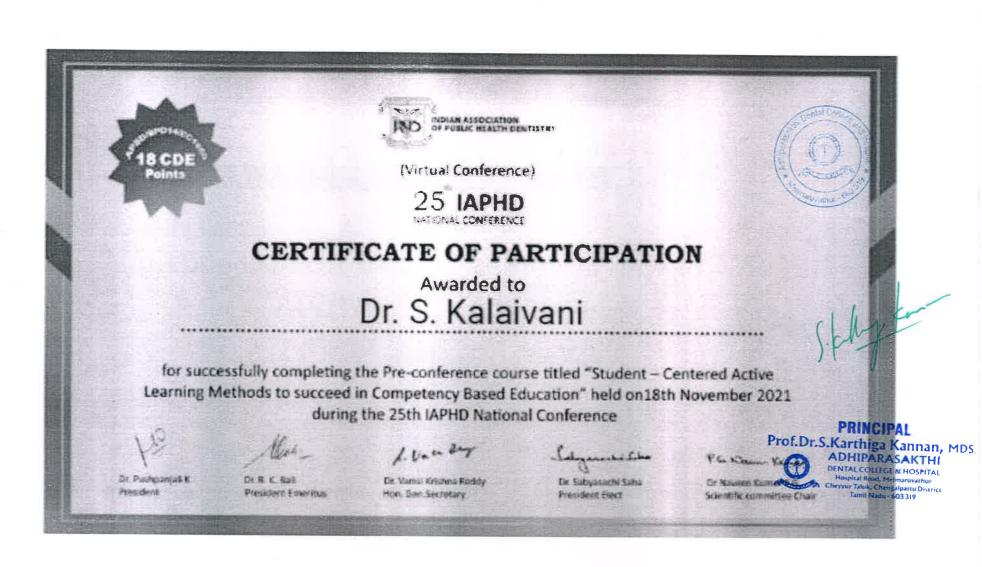

#### Kalaivani Subramanian

for participating in the national webinar on **'Tobacco Cessation in India: Policies, Practices and Challenges'** held on the occasion of World No Tobacco Day, 2021

Organised by

as test if a Abort of Technical

Narotam Sekhsaria Foundation

Date: 29th May, 2021

PRINCIPAL Karthiga Kannan, MDS.,

ADHIPARASAKTHI DENTAL COLLEGE & HOSPITAL Hospital Road, Melmanivathur Chewwer Taluk, Chempalpartu District Chewwer Taluk, Adu + 603 319