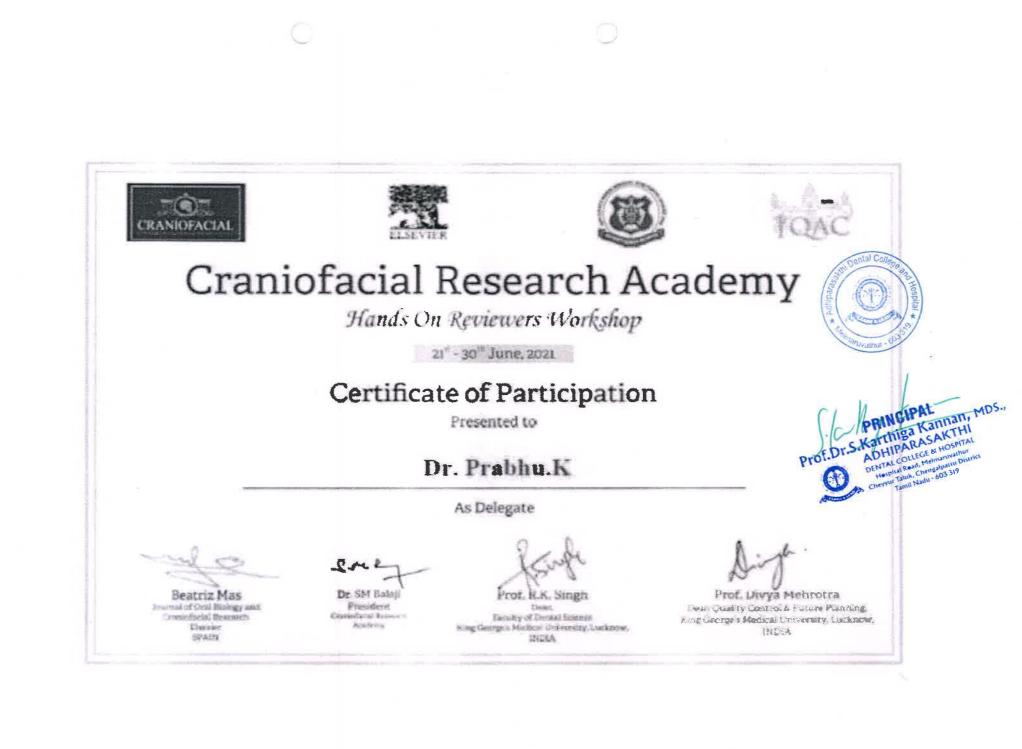

## **CERTIFICATE** PROUDLY PRESENTED TO

Prabhu K

Rehabilitation of TMD Disorders

Dec 5, 2020

SRIHER Ramachandra Institute of Higher Education a

Date of Completion

Organizer

PRINCIPAL Prof.Dr.S.Karthiga Kannan, MDS., ADHIPARASAKTHI DENTAL COLLEGE & HOSPITAL Hospital Road, Melmanivatiur Cheryur Talus, Chengalgaret District Talius, Chengalgaret District