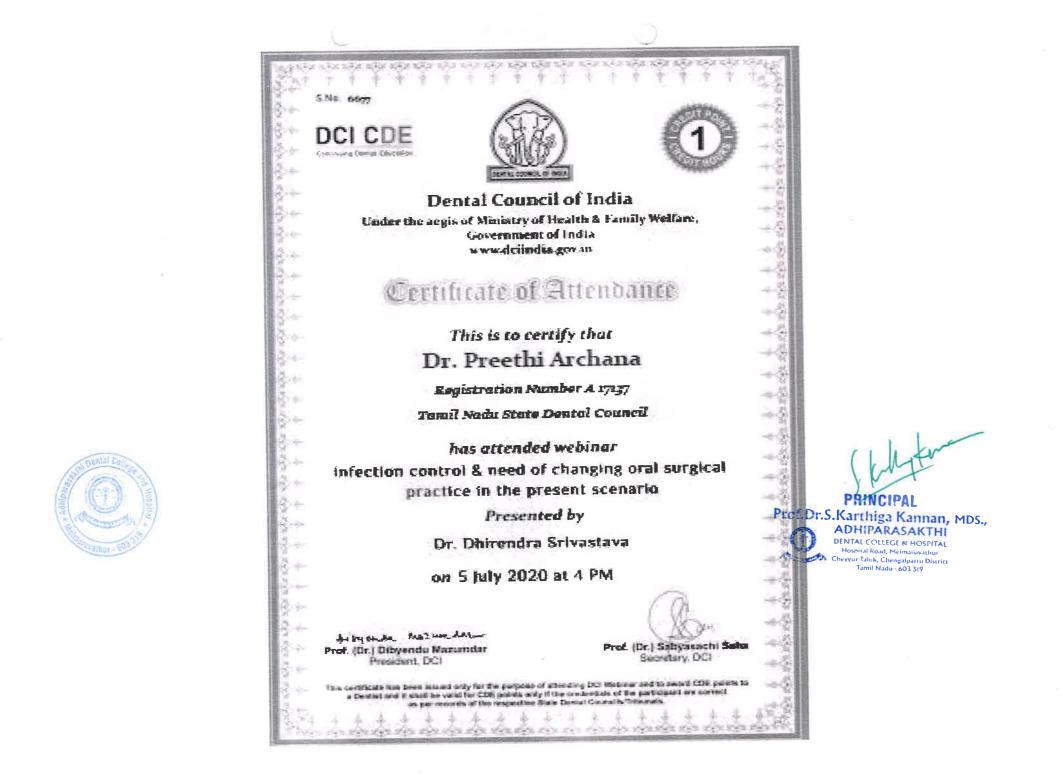

### Certificate of Attendance

This is to certify that Dr. S. Preethi archana **Registration Number A 17137 Tamil Nadu State Dental Council** has attended webinar Informed consent - from dental surgeon's perspective **Presented** by Dr. George Paul on 6 Sep 2020 at 4 PM fring on the hear way that -Prof. (Dr.) Dibyendu Mazumdar Prof. (Dr.) Sabyasachi Saha President DCI Secretary, DCI This contribute two locus issued ordy for the purpose of attenting DCI Webbur and to award CDB products a Deviat and 8 shall be valid for GSE points only if the contentials of the participant are some

per recents of the respective State Gental Councils/Tribunais

PRINCIPAL Prof.Dr.S.Karthiga Kannan, MDS., ADHIPARASAKTHI DENTAL COLLEGE & HOSPITAL Hespital Road, Melmanovachur Chevyur Taluk, Chengalpattu District Tamil Nadu - 603 319