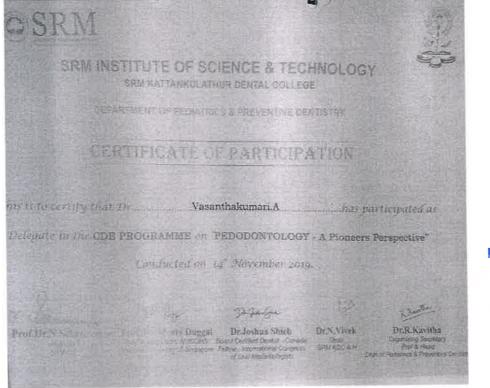

Cherytur Tahka, Chengalpaten District Tamil Nadu - 603 319





#### 44TH ANNUAL CONFERENCE OF AOMSI, BENGALURU

#### **Certificate of Presentation**

This is to certify that

#### **DR. JAMES ANTONY BHAGAT**

(FREE PAPER) has presented the topic on

" CLINICAL APPLICATION OF V SHAPED LOCKING MINIPLATE IN MANDIBULAR FRACTURE - A PILOT STUDY "

in the 44th Annual Conference of AOMSI, Bengaluru

held on 14th, 15th & 16th November 2019 at Sheraton Grand, Bengaluru

We appreciate your contribution to the success of this conference.

Dr. Krishnamurthy Bonanthaya President, AOMSI

Dr. Sanjiv Nair Organizing Chairman

Dr. Pritham N Shetty Secretary, AOMSI

Dr. Ramdas Balakrishna Organizing Secretary

Dr. Philip Mathew Conference Secretary

Dr. Srinath N Chairman, Scientific Committee

315









PRINCIPAL Prof.Dr.S. Karthiga Kannan, MDS., ADHIPARASAKTHI DENTARASAKTHI DENTARASAKTHI





## **MEENAKSHI ACADEMY OF HIGHER EDUCATION AND RESEARCH**

(Declared as Deemed to be University Under Section 3 of the UGC Act 1956)

#### FACULTY OF DENTISTRY MEENAKSHI AMMAL DENTAL COLLEGE AND HOSPITAL

#### **CENTRAL RESEARCH LABORATORY**

CDE One day State Level Hands-On Workshop On

#### "APPLIED BIOSTATISTICS"

Certificate Of Participation

This is to certify that

G · Vasupradha Mr/Ms/Dr

attended one day state level hands-on workshop on "Applied Biostatistics" on 8th November, 2019 held at Meenakshi Ammal Dental College and Hospital.

Dr. A. NANDA KUMAR, M.D.S, Principal

DR.V. PURUSHOTHAMAN Ph.D., PDF., Research Director

Mr. K. BOOPATHI M.Sc, MBA., Senior Technical Officer ICMR -National