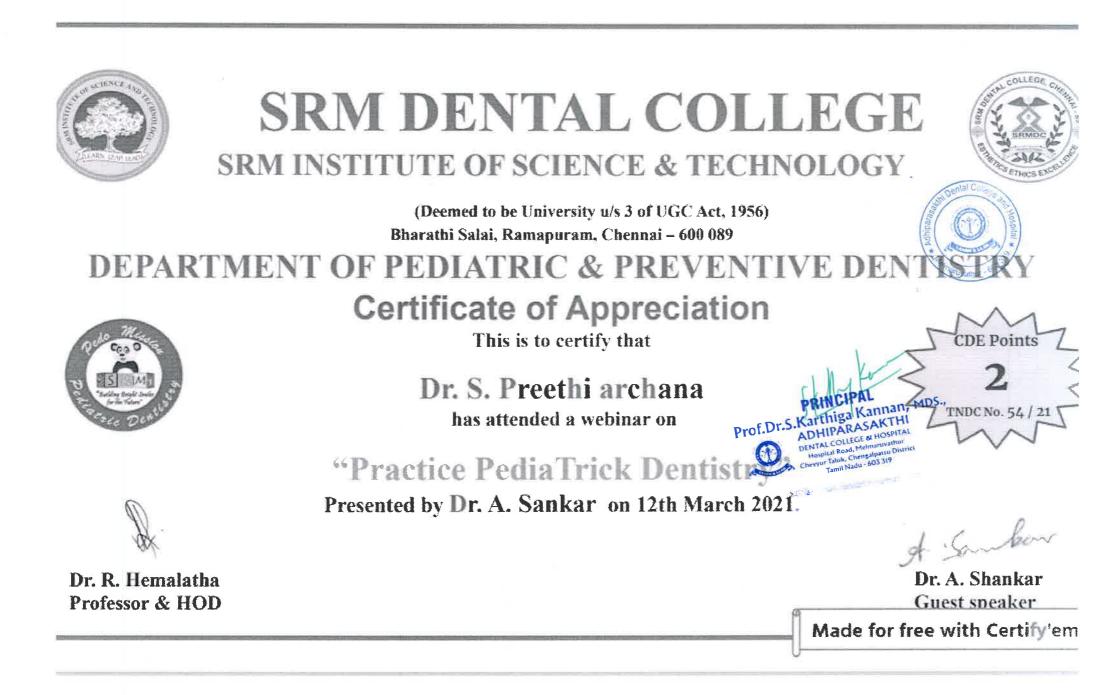

#### CERTIFICATE OF PARTICIPATION

Awarded to

Dr. S. Preethi archana

for active participation in online webinar on **"Topic: Introduction to Law in Forensic Evidence"** Organized by School of Virtuale Forensics 31<sup>"</sup> October 2020

Dhumi Duai

Dr. Dhwani Patel Assistant Professor (Forensic Odontology & Medico-Legal) School of Forensic Science, National Forensic Sciences University, Gandbinagar

Diamurananthan

10

PRINCIPAL Prof.Dr.S.Karthiga Kannan, MDS.,

ADHIPARASAKTHI DENTAL COLLEGE & HOSPITAL Hospital Road, Melmaruaathu Cheyyur Talok, Chengalpattu District Tamii Nadu - 603 319

Dr. D. Shanmuganandham, Footsley Seboot of Virtuale Forensics, Ahmedabad, Gajatu