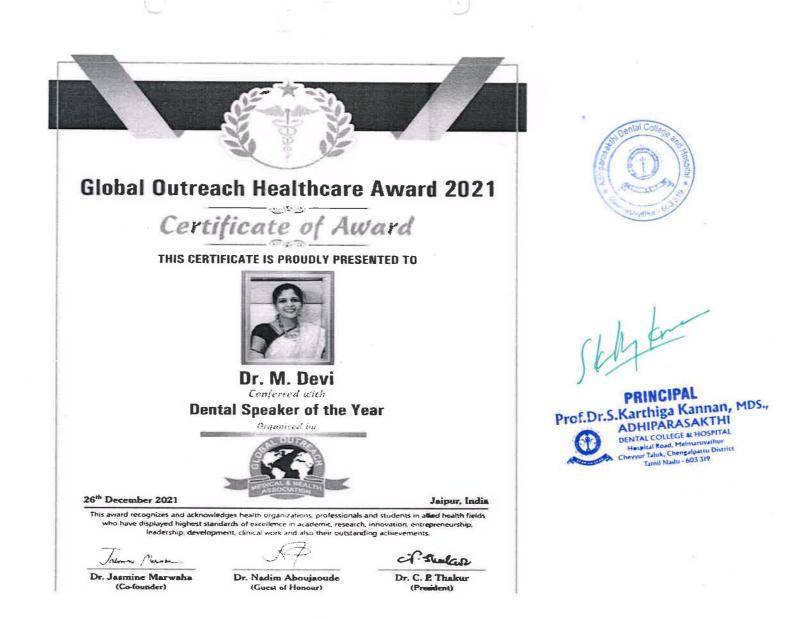

### ACADEMIC YEAR 2020-21

Mutreach Healthrare Amanne Mutreach Least Martin Ma

> Conferred with Young Researcher in Periodontology

HIL

# Dr. T. Sivasankari

Adhiparasakthi Dental College and Hospital, Melmaruvathur, Tamilnadu, India

A the many of the second secon