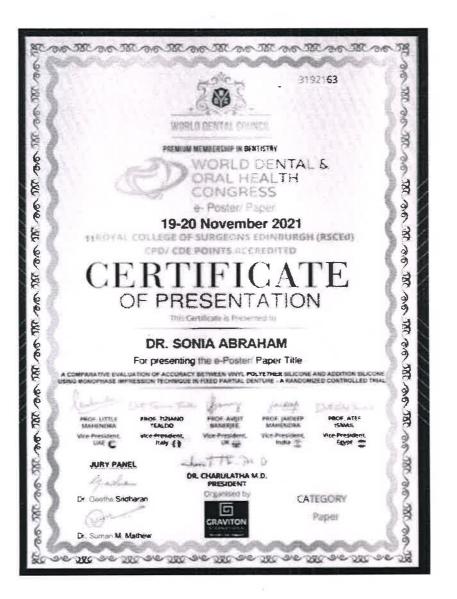

# CERTIFICATE **OF ATTENDANCE**

This is to certify that

Sonia Abraham

Attended the WEBINAR titled

"Natural Guided Regeneration - Therapy; Enhancing Wound Healing to Repair, Restore and Regenerate", on the 14<sup>th</sup> of July 2021 in collaboration with

Indian Prosthodontic Society, Tamilnadu & Puducharry State Branch & Indian Society of Oral Implantologists delivered by Prof Dr. Nelson R. Pinto of the University of the Andes, Santiago Chile.

Lecture CE Credits Awarded: 1 -----