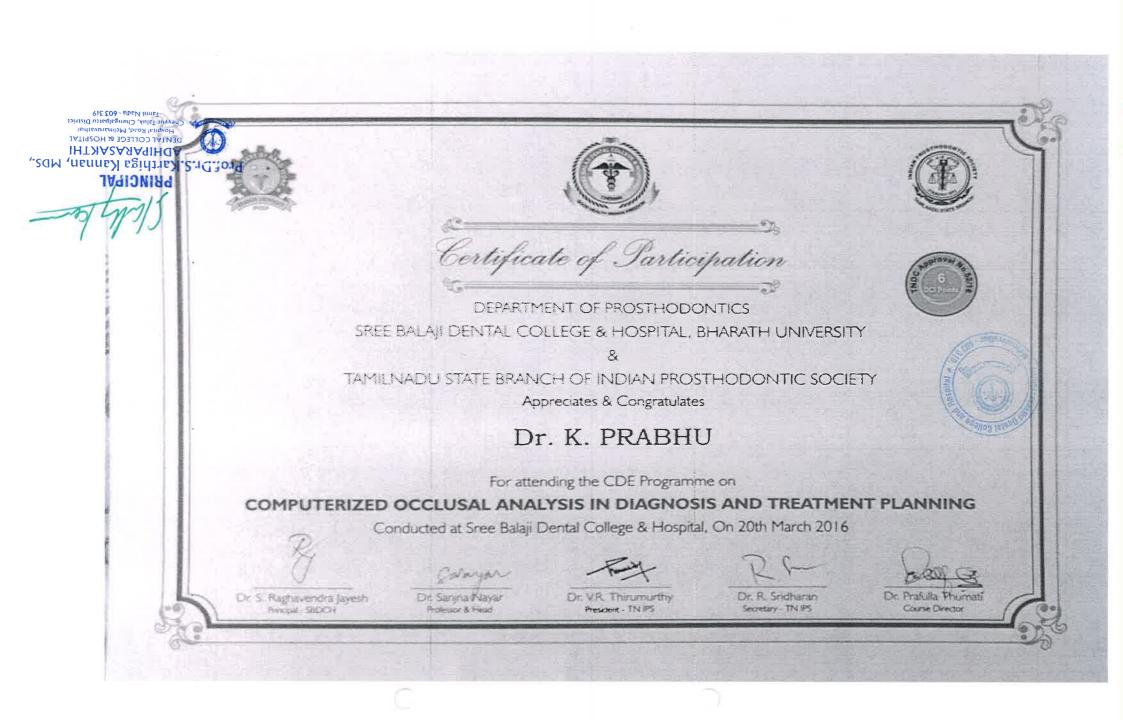

V. Jaranya has attended the CDE programme, BEAT DIABETES 2016, conducted by Indian Association of Public Health Dentistry, Tamilnadu Chapter, at Ragas Dental College and Hospital on 7th April, 2016. Prof. A. Kanagara Dr. S. Ramachandran Dr. M.B.Aswath Narayanan Dr. P.D. Madan Kumar Dr. N.Saravanan Chairman, RDC&H Principal, RDC&H President Elect. IAPHD President, IAPHD - TN Secretary, IAPHD - TN

## Ragas Dental College & Hospital (A Unit of Jaya Group of Institution)

# CLINICAL SOCIETY MEETING

"saw

Certified that Mr/Ms/Dr. Ananya V of Oxal Pathology A Microbiology Department has participated in the Clinical Society Meet and presented a paper titled INTRO OSSEQUE LESCON IN D. PAEPIATRIC PATIENT at Ragas Dental College, Chennai. Held on .4<sup>th</sup> APRIL' 2016

incipa

Co-ordinator











Prof. Dr.S. Karthiga Kannan, ADHIPARASAKTHI ADHIPARASAKTHI DENTEL COLLEGE & HOSPITAL Hospital Study, Chengalpatu Bitrict Chevyur Taluk, Chengalpatu Bitrict Tanii Nadu - 603 319

No: 006/SDC/CDE/2014-2015/286



#### **INDIRA GANDHI INSTITUTE OF DENTAL SCIENCES**



Department of Oral Pathology & Microbiology UNDERGRADUATE "OOO" CONSORTIUM – 2016

## Certificate of Participation

Awarded to DY: M. DEVI OF AJANFRAM SAK TRI DENIAN COLLAR & HOSP

for attending Undergraduate "OOO" Consortium - 2016 conducted on 5th February 2016

at Indira Gandhi Institute of Dental Sciences, Puducherry.

Dr. A. Santha Devy

Organizing Chairman IGIDS, Puducherry

Dr. Carounanidy Usha Dean, Faculty of Dentistry IGIDS, Puducherry

Dr. N. Vezhavendhan

Dr. N. Veźhavendhan Organizing Secretary IGIDS, Pudu