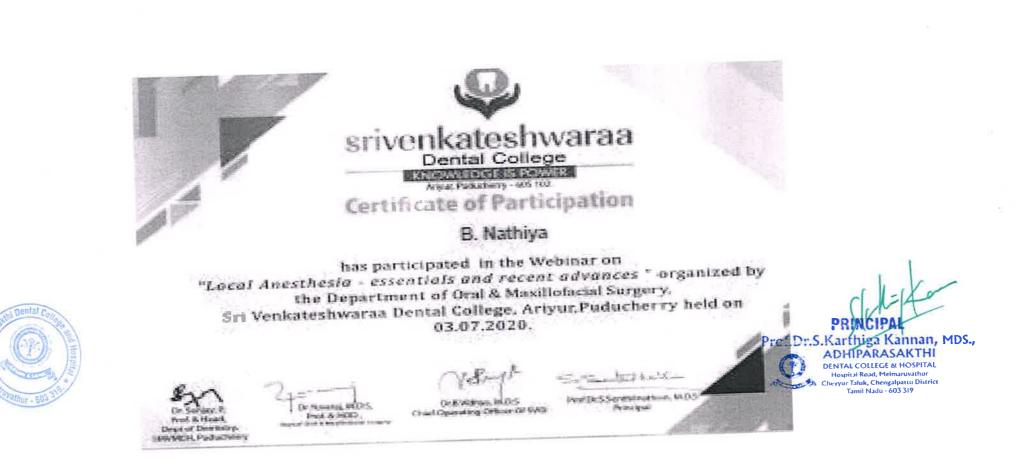

## **Certificate Of Participation**

This is to certify that Nathiya B actively participated in the World's First Virtual Implant-Expo organized by Dentistchannel Online Pvt Ltd. The Expo has been Internationally Accredited with 64 CPD Points from the Dental Continuing Education & Federal Dental Association from Rheinland-Pfaltrof.Dr.S.Karthiga Kannan, MDS., Germany.

We wish you good luck for your future endeavours

Hospital Read, Melmarovatho

vue Taluk, Chengalpartu District Tamit Nadu - 603 319

Best Wishes, Team, Dentistchannel Online Pvt Ltd 5352