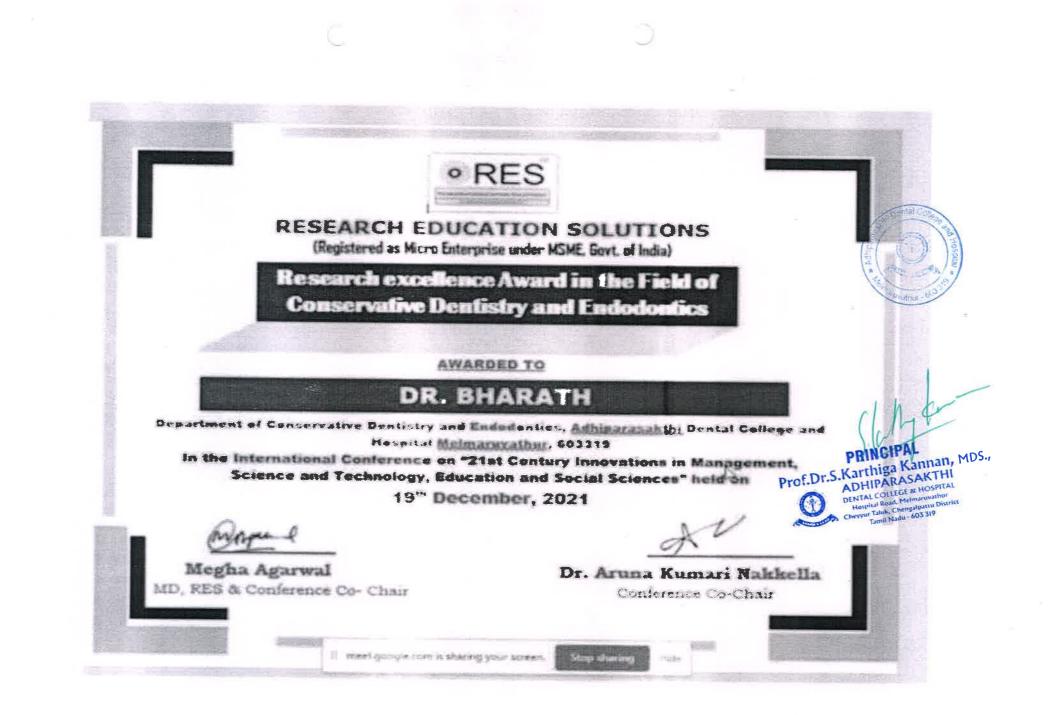

#### THIS CERTIFICATE IS PROUDLY PRESENTED TO

Dr. N. Bharath. Conferred with Clinical Excellence in Endodontics Organised by 26<sup>th</sup> December 2021 This award recognizes and acknowledges health organizations, professionals and students in allied health fields who have displayed highest standards of excellence in academic, research, innovation, entrepreneurship. leadership, development, clinical work and also their outstanding achievements. Talm. Jaum. Dr. Jasmine Marwaha Dr. Nadim Aboujaoude Dr. C. P. Thakur