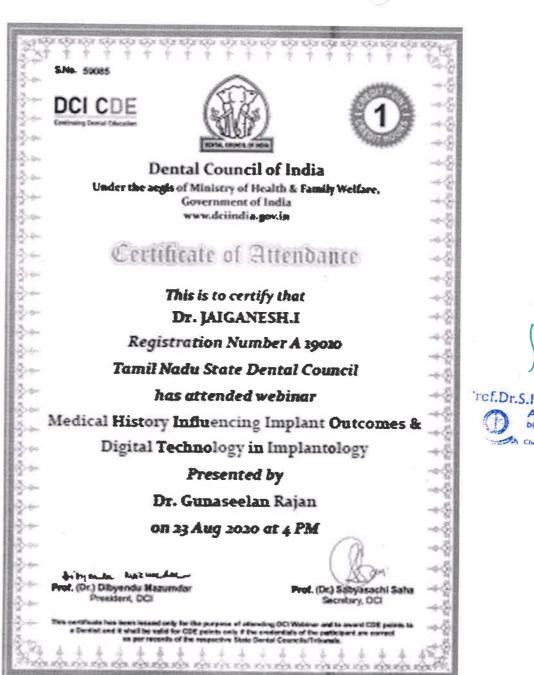

### Certificate of Attendance

This is to certify that Dr. S. Preethi archana **Registration Number A 17137 Tamil Nadu State Dental Council** has attended webinar Informed consent - from dental surgeon's perspective **Presented** by Dr. George Paul on 6 Sep 2020 at 4 PM fring on the hear way that -Prof. (Dr.) Dibyendu Mazumdar Prof. (Dr.) Sabyasachi Saha President DCI Secretary, DCI This contribute two locus issued ordy for the purpose of attenting DCI Webbur and to award CDB products a Deviat and 8 shall be valid for GSE points only if the contentials of the participant are some

per recents of the respective State Gental Councils/Tribunais

PRINCIPAL Prof.Dr.S.Karthiga Kannan, MDS., ADHIPARASAKTHI DENTAL COLLEGE & HOSPITAL Hespital Road, Melmanovachur Chevyur Taluk, Chengalpattu District Tamil Nadu - 603 319