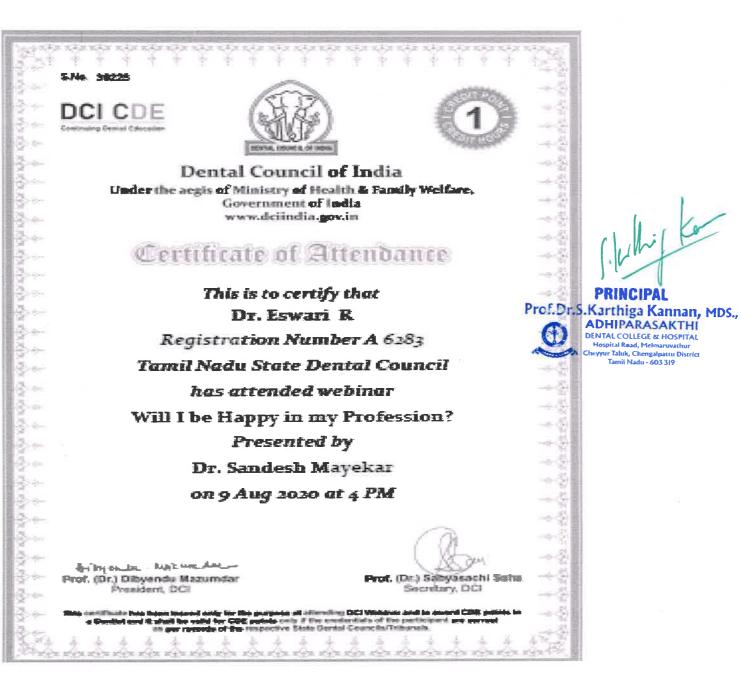

# CERTIFICATE OF ATTENDANCE

Dr. Eswar. R.

## CUNICAL TIPS IN PEDIATRIC ENDODONTICS

KEDOTALK

AUTONOMOUS UNIVERSITY OF CHINEUS HUS

SCHOOL OF DENTISTRY, MUNICOL

In the OF AUGUST sector

tal

KED

Line of Law Strength Street 122.01

PRINCIPAL

Prof.Dr.S.Karthiga Kannan, MDS., ADHIPARASAKTHI DENTAL COLLEGE & HOSPITAL

Hospital Road, Melmaruvathur Chevyur Taluk, Chengalpattu District Tamil Nadu - 603 319

Callage the Huspilal +