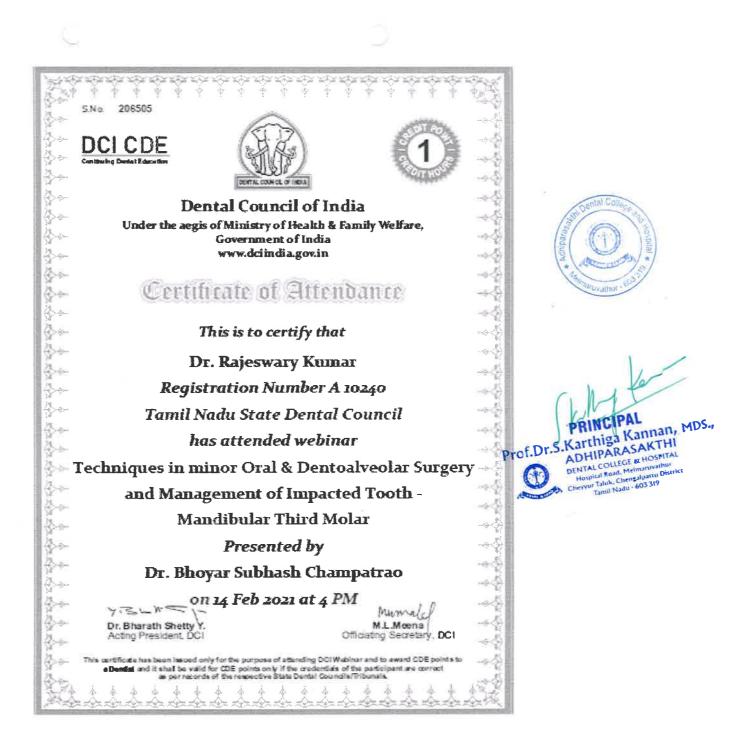

### Certificate of Attendance

This is to certify that Dr. S. Preethi archana **Registration Number A 17137 Tamil Nadu State Dental Council** has attended webinar Informed consent - from dental surgeon's perspective **Presented** by Dr. George Paul on 6 Sep 2020 at 4 PM fring on the hear way that -Prof. (Dr.) Dibyendu Mazumdar Prof. (Dr.) Sabyasachi Saha President DCI Secretary, DCI This contribute two locus issued ordy for the purpose of attenting DCI Webbur and to award CDB products a Deviat and 8 shall be valid for GSE points only if the contentials of the participant are some

per recents of the respective State Gental Councils/Tribunais

PRINCIPAL Prof.Dr.S.Karthiga Kannan, MDS., ADHIPARASAKTHI DENTAL COLLEGE & HOSPITAL Hespital Road, Melmanovachur Chevyur Taluk, Chengalpattu District Tamil Nadu - 603 319