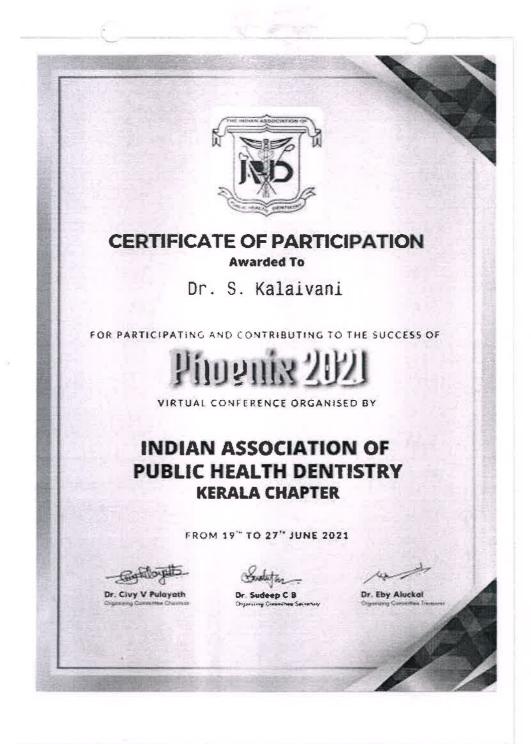

CERTIFICATE OF PARTICIPATION

Awarded To

Dr.K.Rajeswary

FOR PARTICIPATING AND CONTRIBUTING TO THE SUCCESS OF

WIWUIM #J

VIRTUAL CONFERENCE ORGANISED BV

INDIAN ASSOCIATION OF PUBLIC HEALTH DENTISTRY KERALA CHAPTER

FROM 1?'\* TO 27'\* JUNE 2021

Ask. Dr. Civy V Palayath Dr. Sudeep C 8 Dr. Eby Aluckal

Skillyter

PRINCIPAL Prof.Dr.S.Karthiga Kannan, MDS., ADHIPARASAKTHI BENTAL COLLEGE & HOSPITAL BENTAL COLLEGE & HOSPITAL BENTAL COLLEGE & HOSPITAL Hospital Read, Melmanwathur Hospital Read, Melmanwathur Tamil Nadu - 603 319