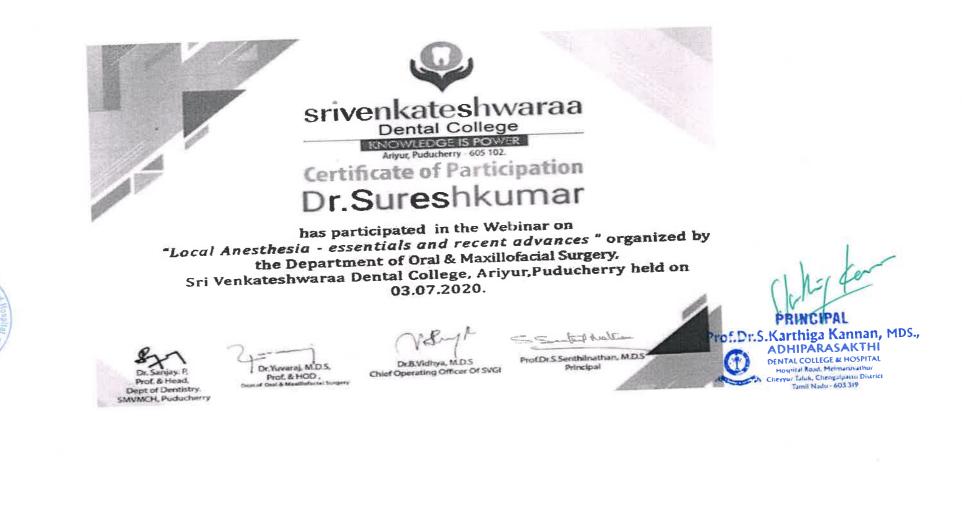

## Dr. G. Suresh Kumar

conjerva with

Clinical Excellence in Oral & Maxillofacial Surgery

Organised by

This award recognizes and acknowledges health organizations, professionals and students in allied health fields who have displayed highest standards of excellence in academic, research, innovation, entrepreneurship, leadership, development, clinical work and also their outstanding achievements.

Jalonne Marsha

Dr. Jasmine Marwaha (Co-founder)

Dr. Nadim Aboujaoude (Guest of Honour)

Dr. C. P. Thakur (President)

ch shalan

THIS CERTIFICATE IS PROUDLY PRESENTED TO