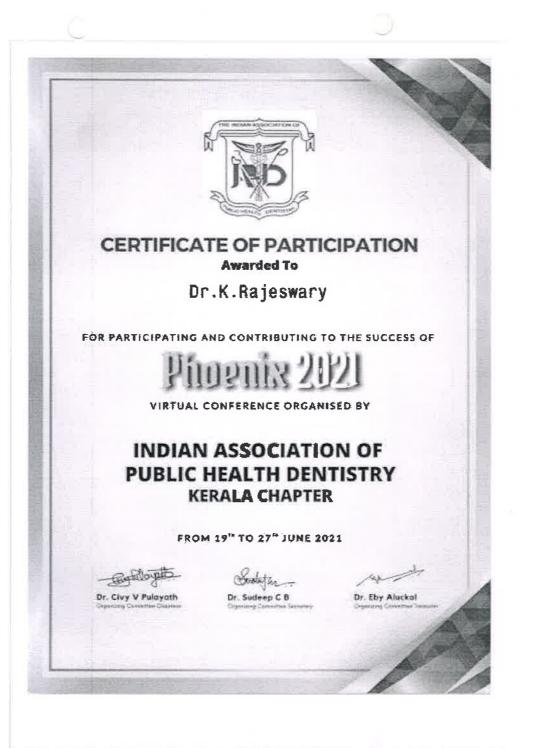

CERTIFICATE OF PARTICIPATION

Awarded To

Dr.K.Rajeswary

FOR PARTICIPATING AND CONTRIBUTING TO THE SUCCESS OF

WIWUIM #J

VIRTUAL CONFERENCE ORGANISED BV

INDIAN ASSOCIATION OF PUBLIC HEALTH DENTISTRY KERALA CHAPTER

FROM 1?'\* TO 27'\* JUNE 2021

Ask. Dr. Civy V Palayath Dr. Sudeep C 8 Dr. Eby Aluckal

Skillyter

PRINCIPAL Prof.Dr.S.Karthiga Kannan, MDS., ADHIPARASAKTHI BENTAL COLLEGE & HOSPITAL BENTAL COLLEGE & HOSPITAL BENTAL COLLEGE & HOSPITAL Hospital Read, Melmanwathur Hospital Read, Melmanwathur Tamil Nadu - 603 319