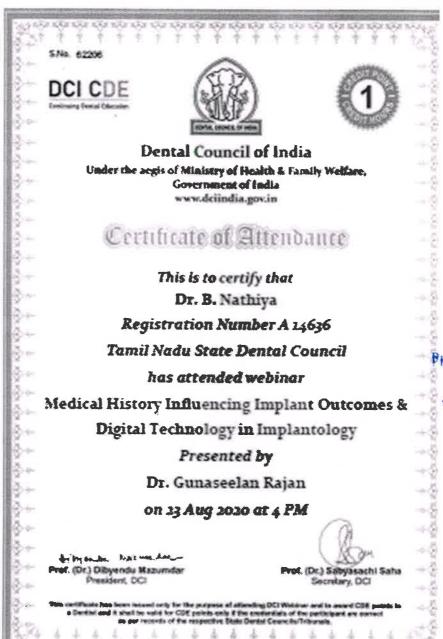

## DENTAL IMPLANT-EXPO 17<sup>TH</sup>- 27<sup>TH</sup> AUGUST 2020

WORLDS FIRST VIRTUAL

## **Certificate Of Participation**

This is to certify that Nathiya B actively participated in the World's First Virtual Implant-Expo organized by Dentistchannel Online Pvt Ltd. The Expo has been Internationally Accredited with 64 CPD Points from the Dental Continuing Education & Federal Dental Association from Rheinland-Pfaltrof.Dr.S.Karthiga Kannan, MDS., Germany.

We wish you good luck for your future endeavours

Hospital Read, Melmarovatho

vue Taluk, Chengalpartu District Tamit Nadu - 603 319

Best Wishes, Team, Dentistchannel Online Pvt Ltd 5352