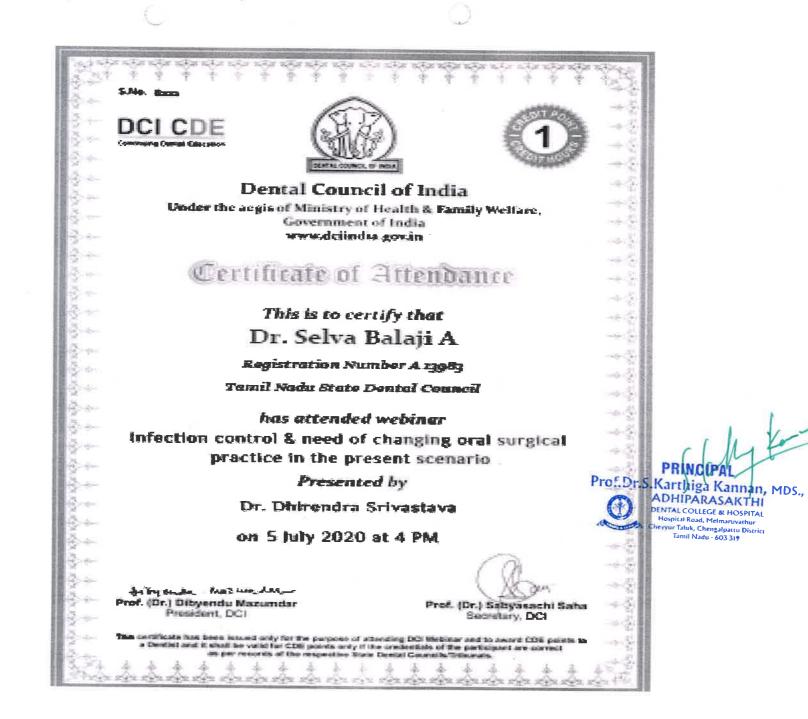

### Certificate of Attendance

This is to certify that Dr. S. Preethi archana **Registration Number A 17137 Tamil Nadu State Dental Council** has attended webinar Informed consent - from dental surgeon's perspective **Presented** by Dr. George Paul on 6 Sep 2020 at 4 PM fring on the hear way that -Prof. (Dr.) Dibyendu Mazumdar Prof. (Dr.) Sabyasachi Saha President DCI Secretary, DCI This contribute two locus issued ordy for the purpose of attenting DCI Webbur and to award CDB products a Deviat and 8 shall be valid for GSE points only if the contentials of the participant are some

per recents of the respective State Gental Councils/Tribunais

PRINCIPAL Prof.Dr.S.Karthiga Kannan, MDS., ADHIPARASAKTHI DENTAL COLLEGE & HOSPITAL Hespital Road, Melmanovachur Chevyur Taluk, Chengalpattu District Tamil Nadu - 603 319