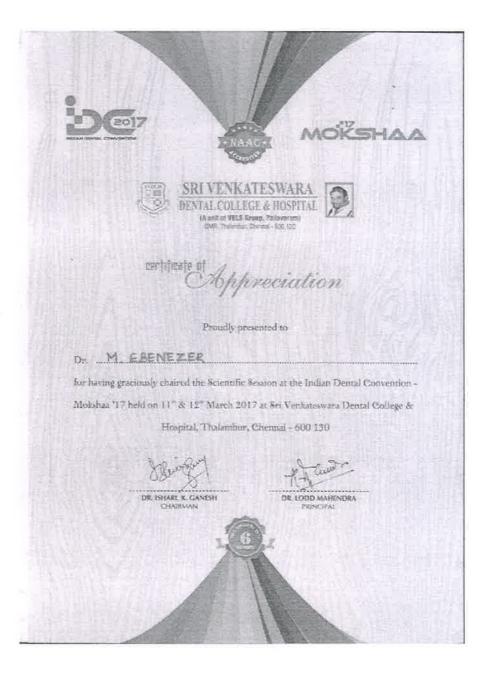

#### THIS CERTIFICATE IS PROUDLY PRESENTED TO

Dr. N. Bharath. Conferred with Clinical Excellence in Endodontics Organised by 26<sup>th</sup> December 2021 This award recognizes and acknowledges health organizations, professionals and students in allied health fields who have displayed highest standards of excellence in academic, research, innovation, entrepreneurship. leadership, development, clinical work and also their outstanding achievements. Talm. Jaum. Dr. Jasmine Marwaha Dr. Nadim Aboujaoude Dr. C. P. Thakur