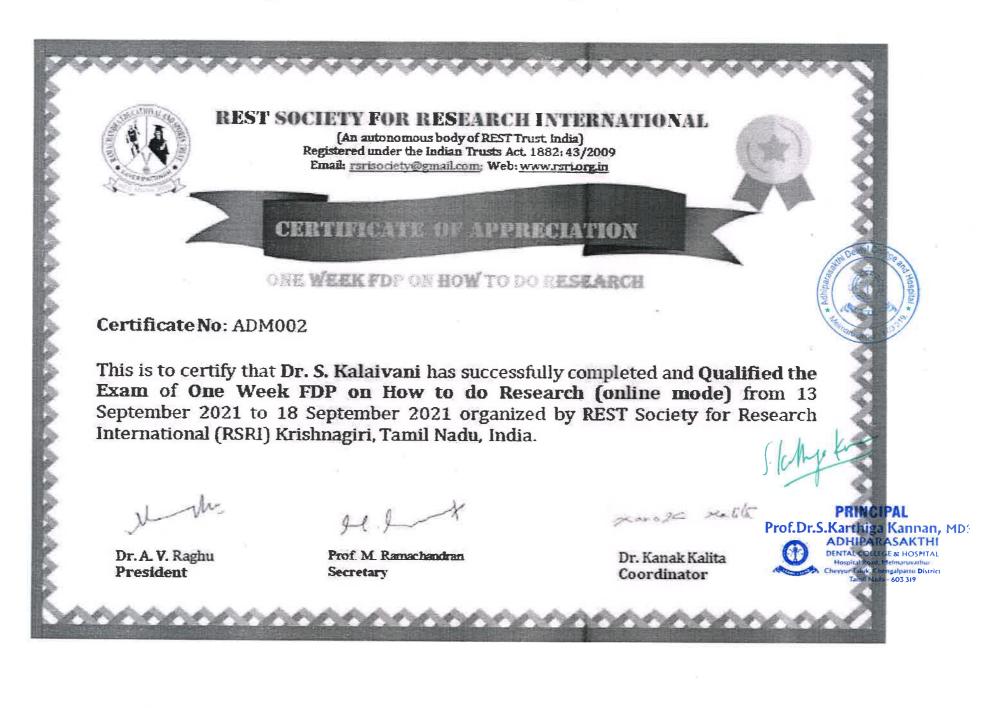

#### REST SOCIETY FOR RESEARCH INTERNATIONAL

(An autonomous body of REST Trust, India) Registered under the Indian Trusts Act, 1882: 43/2009 Email: rsrisociety@gmail.com; Web: www.zsri.org.in

CERTIFICATE OF APPRECIATION

## ONE WEEK STTP ON EMERGING TRENDS IN DATA ANALYSIS IN SPSS

#### Certificate No: ACC043

This is to certify that Rajeswary.K has successfully completed and Qualified the Exam of One Week STTP on Emerging trends in Data Analysis in SPSS (online mode) from 12 April 2021 to 17 April 2021 organized by REST Society for Research International (RSRI) Krishnagiri, Tamil Nadu, India.

marale to the

S.Karthiga Kannan, MDS., ADHIPARASAKTHI

DENTAL COLLEGE & HOSPITAL Hospital Road, Melmaruvathur

erosuntai koao, etermaruvatnur Chevyur Taluk, Chenzaluattu District Tamil Nadu - 603 319

Dr. A. V. Raghu President

Prof. M. Ramachandran Secretary

Dr. Kanak Kalita Coordinator