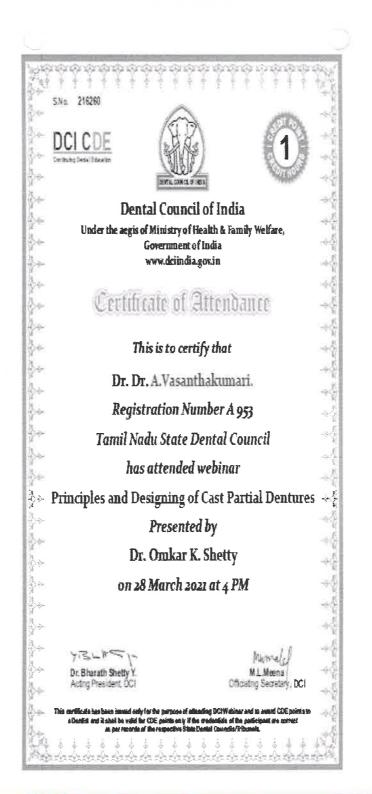

n Trusts Act, 1882: 43/2009 Email: rsrisociety@gmail.com; Web: www.zsri.org.in

CERTIFICATE OF APPRECIATION

## ONE WEEK STTP ON EMERGING TRENDS IN DATA ANALYSIS IN SPSS

#### Certificate No: ACC043

This is to certify that Rajeswary.K has successfully completed and Qualified the Exam of One Week STTP on Emerging trends in Data Analysis in SPSS (online mode) from 12 April 2021 to 17 April 2021 organized by REST Society for Research International (RSRI) Krishnagiri, Tamil Nadu, India.

marale to the

S.Karthiga Kannan, MDS., ADHIPARASAKTHI

DENTAL COLLEGE & HOSPITAL Hospital Road, Melmaruvathur

erosuntai koao, etermaruvatnur Chevyur Taluk, Chenzaluattu District Tamil Nadu - 603 319

Dr. A. V. Raghu President

Prof. M. Ramachandran Secretary

Dr. Kanak Kalita Coordinator

























# Dental College

Ariyur, Puducherry - 605 102.

#### This certificate is presented to

Dr.M.James Antony Bhagat

For being RESOURCE PERSON in the Webinar on "Odontogenic lytic & Lucent Lesions of Jaw" organized by the Department of Oral & Maxillofacial Surgery, Sri Venkateshwaraa dental college, Ariyur, Puducherry held on 15.09.2020.

Dr.Yuvaraj, M.D.S, Prof. & HOD, Deptof Oral & Maxillofacial Surgery

Dr.A.Balatandayoudam, M.D.S Professor, Webinar Coordinator, Dept.of Oral & Maxillofacial Surgery

Dr.B.Vidhya, M.D.S Chief Operating Officer Of SVGI



PRINCIPAL Dr.S.Karthiga Kannan,





Hospital Road, Melmaravathur ir Taluk, Chengalpatiu District

Tamil Nadu - 603 319





PRINCIPAL Prof.Dr.S.Karthiga Kannan, MDS., ADHIPARASAKTHI DENTAL COLLEGE 82 HOSPITAL Hespital Read, Medianawat