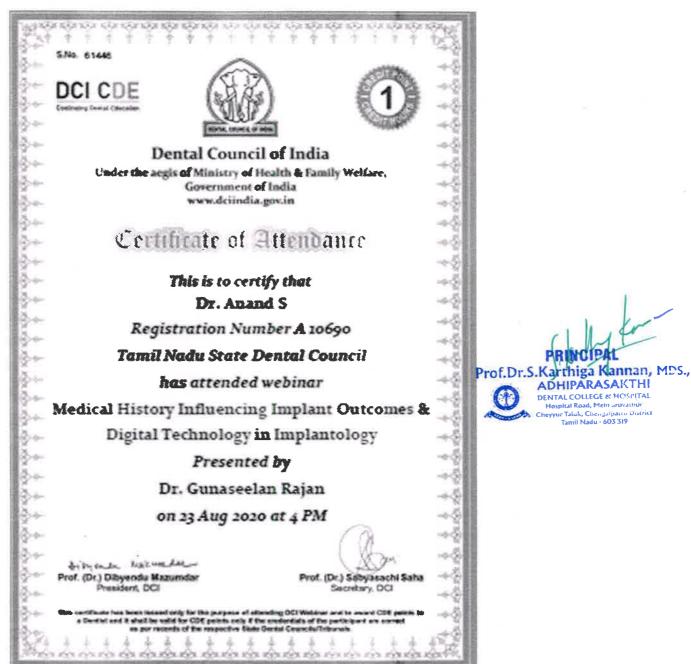

### Certificate of Attendance

This is to certify that Dr. S. Preethi archana **Registration Number A 17137 Tamil Nadu State Dental Council** has attended webinar Informed consent - from dental surgeon's perspective **Presented** by Dr. George Paul on 6 Sep 2020 at 4 PM fring on the hear way that -Prof. (Dr.) Dibyendu Mazumdar Prof. (Dr.) Sabyasachi Saha President DCI Secretary, DCI This contribute two locus issued ordy for the purpose of attenting DCI Webbur and to award CDB products a Deviat and 8 shall be valid for GSE points only if the contentials of the participant are some

per recents of the respective State Gental Councils/Tribunais

PRINCIPAL Prof.Dr.S.Karthiga Kannan, MDS., ADHIPARASAKTHI DENTAL COLLEGE & HOSPITAL Hespital Road, Melmanovachur Chevyur Taluk, Chengalpattu District Tamil Nadu - 603 319