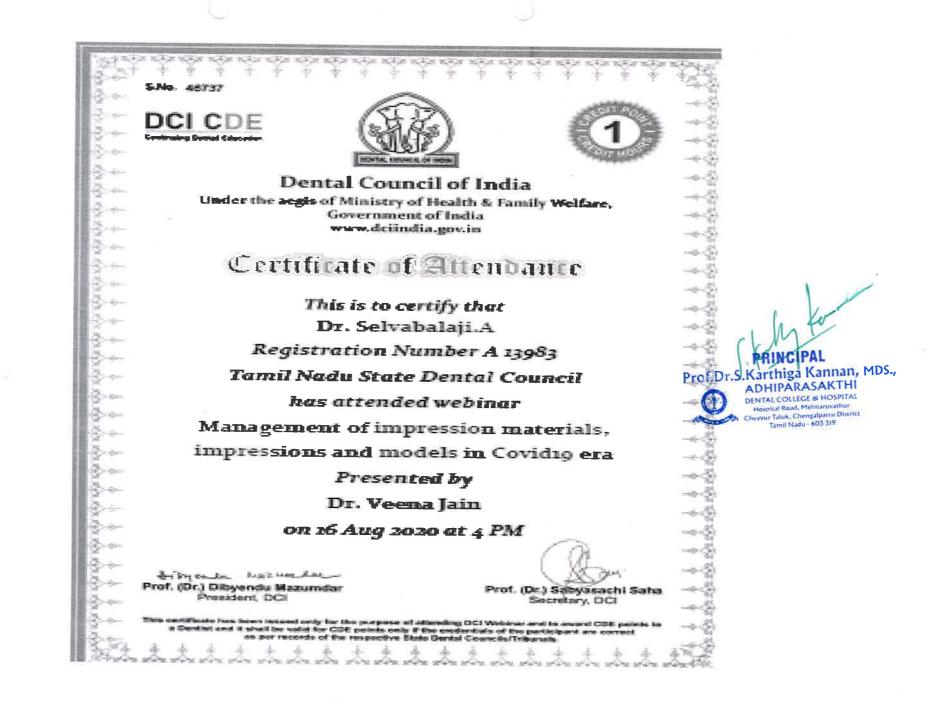

ARA

TO WHOMSOEVER IT MAY CONCERN

This is to Certify that the number of teachers awarded national /international fellowships / financial support for advanced studies/collaborative research and participation in conferences during the last five years are given below:

| YEAR                                                     | 2020-21 | 2019-20 | 2018-19 | 2017-18 | 2016-17 |
|----------------------------------------------------------|---------|---------|---------|---------|---------|
| Number of teachers awarded fellowships/financial support | 29      | 22      | 19      | 15      | 14      |