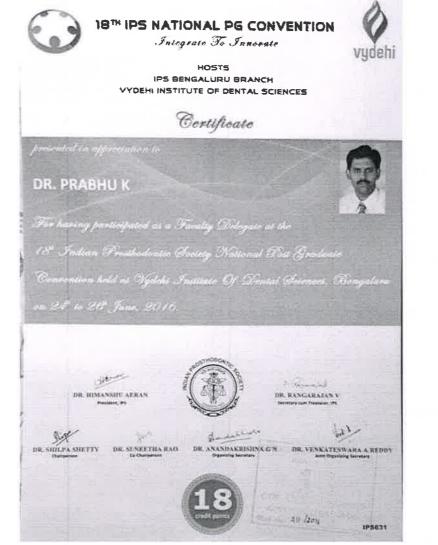

i Nadu - 603 319

Prof. Dr.S. Karthiga Kannan, MDS., Prutal College & HOSPITAL

PRINCIPAL

# INDIAN PROSTHODONTIC SOCIETY

# Certificate of Appreciation

Presented to

#### Dr. K. PRABHU

DCI Reg.No.: 6274 for their participation in workshop on Critical Appraisal on Primary and Secondary Research (TNDC Ref No. 127 /16 DCI: 12 Points)

held on 7th and 8th August 2016 at Department of the Prosthodontics, SRU, Porur, Chennai

Dr. Himanshu Aeran President, IPS

1. Raymay'al

Dr. V. Rangarajan Secretary-Cum-Treasurer, IPS

Dr. N. Gopi Chander Editor, IPS

SRI RAMACHANDR UNIVERSITY

Chennai

Dr. Pratap Tharyan Course Director

Cheyvar Taink, Chengalpattu District Tamit Nadu - 603 319 DENTAL COLLECE & HOSPITAL Hospital Road, Melmanuvalinu Q 9 .20M, Mannan, MDS., Kannan, MDS., MD PRINCIPAL











PRIVICIPAL Of Dr.S.Karthiga Kannan, MDS DEUTAL COLLEGE & HOSPITAL DEUTAL COLLEGE & HOSPITAL MORPHICALLEGE & HOSPITAL DEUTAL COLLEGE & HOSPITAL MADI-603 JQ



#### The Tamil Nadu Dr.M.G.R. Medical University

69, Anna Salai, Guindy, Chennai - 600 032.

**CREDIT POINTS : 30** 

This Certificate is awarded to Dr/Mr/Mrs.....K. PHINYA For participating as Resource Person / Delegate in the XXXVII Workshop on "RESEARCH METHODOLOGY & BIOSTATISTICS"

Organized by the Department of Epidemiology

The Tamil Nadu Dr. M.G.R. Medical University From 13th to 17th June 2016.



Prof. Dr.S.PUSHKALA, M.D., REGISTRAR (FAC)

Prof. Dr.S.GEETHALAKSHMI, M.D., Ph.D., VICE CHANCELLOR



RAGAS DENTAL COLLEGE AND HOSPITAL AL COLLEGE & (UNIT OF JAYA GROUP OF INSTITUTIONS) AND INDIAN ASSOCIATION OF PUBLIC HEALTH **