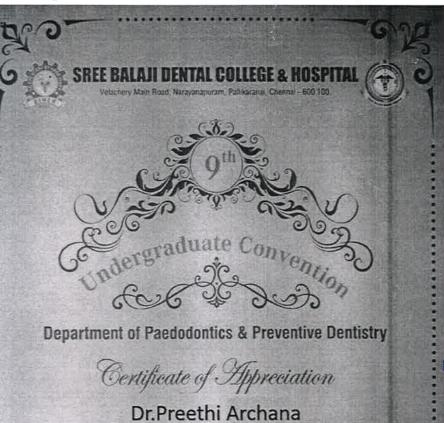

tificate to

Dr. James Bhagat M as a Faculty for the Live Surgical Procedure on

"Oral Biopsy"

in 7th Annual Live Surgical Workshop and Student Convention,

held at Tagore Dental College & Hospital, Chennai

26\*, 27\* November 2019.



**?** Educational Trust

Prof. M. Mala Chairperson

Dr. Chitras R.Chandran

Principal

Tagore Dental College & Hospital



Dr. R. Manikandha

Organising Chairman F Hon. State Secretary, AOMSI - TN Branch AOMS

Dr. R. Manikandhan President AOMSI - TN Branch Prof.Dr S

Kannan, MDS., ASAKTHI

DENTAL COLLEGE & HOSPITAL

Hospital Road, Melmaruvathur Cheyyur Taluk, Chengalpattu District Tamil Nadu - 603 319











PRINCIPAL Prof.Dr.S.Karthiga Kannan, MDS., ADHIPARASAKTHI Destal Read, Melmaruvathur Cheyvur Taluk, Chemsalpatcu District Tamil Nadu - 603 319





for contributing as a Chairperson towards the success of 9<sup>th</sup> Undergraduate Paedodontics Convention held at Sree Balaji Dental College and Hospital, Chennai on 22<sup>nd</sup> November 2019.

formulum A Dr. PONNUDURAI A, MDS.

Head of the Department, SBDC&H

in Frenc Dr. S. RAGHAVENDRA JAYESH, Principal, SBOC&H

PRINCIPAL Prof.Dr.S.Karthiga Kannan, MDS., ADHIPARASAKTHI DENTAL COLLECE & HOSPITAL Hospital Road, Meintarusathur Cherytur Tahka, Chengalpaten District Tamil Nadu - 603 319





#### 44TH ANNUAL CONFERENCE OF AOMSI, BENGALURU

#### **Certificate of Presentation**

This is to certify that

#### **DR. JAMES ANTONY BHAGAT**

(FREE PAPER) has presented the topic on

" CLINICAL APPLICATION OF V SHAPED LOCKING MINIPLATE IN MANDIBULAR FRACTURE - A PILOT STUDY "

in the 44th An