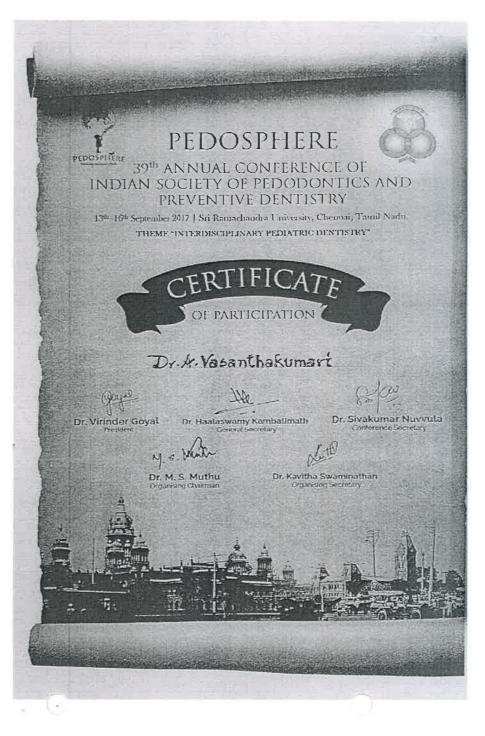

### ACADEMIC YEAR 2020-21

Mutreach Healthrare Amanne Mutreach Least Martin Ma

> Conferred with Young Researcher in Periodontology

HIL

# Dr. T. Sivasankari

Adhiparasakthi Dental College and Hospital, Melmaruvathur, Tamilnadu, India

A the many of the second secon