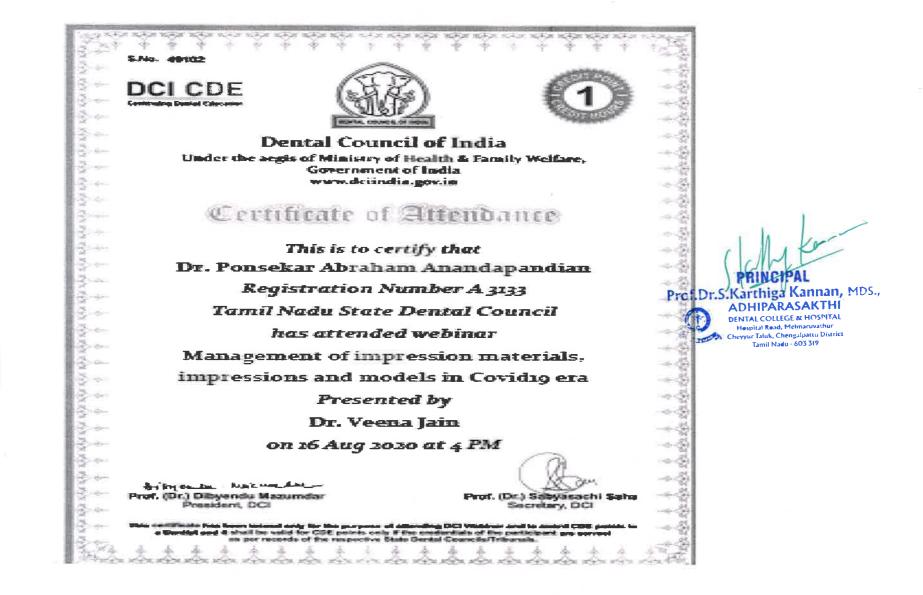

perty Address of the

KEDOTALK

AUTONOMOUS L'AUVERSITY OF CHINDANUA. ACHOOL OF DENTISTRY, MEXICOL 104 22<sup>40</sup> DF AMPUST 2020 PRINCIPAL Prof.Dr.S.Karthiga Kannan, MDS., ADHIPARASAKTHI Dental COLLEGE & HOSPITAL Hospital Road, Melmaruvathur Cheryur Taluk, Chengalpattu District Tamii Nadu - 603 319

The interview livered interview of



用来到4日 周月

# CERTIFICATE OF ATTENDANCE

Dr. Eswar. R.

## CUNICAL TIPS IN PEDIATRIC ENDODONTICS

KEDOTALK

AUTONOMOUS UNIVERSITY OF CHINEUS HUS

SCHOOL OF DENTISTRY, MUNICOL

In the OF AUGUST sector

tal

KED

Line of Law Strength Street 122.01



PRINCIPAL

Prof.Dr.S.Karthiga Kannan, MDS., ADHIPARASAKTHI DENTAL COLLEGE & HOSPITAL

Hospital Road, Melmaruvathur Chevyur Taluk, Chengalpattu District Tamil Nadu - 603 319













Callage the Huspilal +











# School

## ATE OF PART

Awarded to

Dr.VL.Lakshman

for active participation in online webinar on 'Anatomical Landmarks and its role in Human Identification (Human Skull)' Prof.Dr.S.Karthiga Kannan, MDS., Online Webinar Organized by School of Virtuale Forensics 14<sup>th</sup> & 15<sup>th</sup> August 2020

Dr. Rajesh R. Ph.D. Associate Professor - Department of Anatomy NRI Institute of Medical Sciences, Vishakhapatnam, Andhra Pradesh

Villeynia in By these

Dr. D. Shanmuganandham, Founder School of Virtuale Forensics, Ahmedahad, Gajarat

Khushali Joshi

Dr. Khushali Joshi, Forensic Expert **Representative IEIF Cursors Institute** Pelotas, Brazil

RRINCIPAI

ADHIPARASAKTHI DENTAL COLLEGE & HOSPITAL

ospital Read, Melmaruvathur yyur Taluk, Chengalpattu District Tamil Nadu - 603