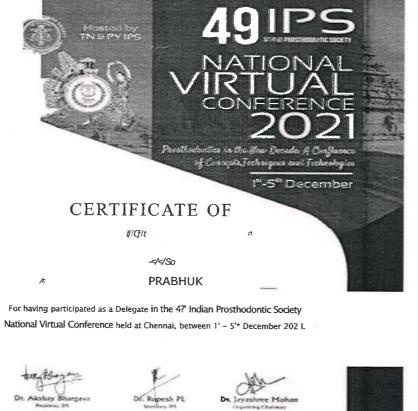

#### A KIRUBAKARAN

For having participated as a Delegate in the 4?1 Indian Prosthodontic Society National Virtual Conference held at Chennai, between I - 5 \* December 2021.

Or. Afchay Bhwajva too\*\* H

'n

Dr. Jiyjihrw Mohem

Frances

20.24

Or-CJ, Wntatakristiuf C>iiMe|Werr

Dr. K. Sinfcth Reddy Dr. V Artanto Kumar

PRINCIPAL Prof.Dr.S.Karthiga Kannan, MDS., ADHIPARASAKTHI DENTAL COLLEGE & HOSPITAL Hospikal Road, Melmaruvathur Cheyyur Taluk, Chengalpatu District Tamil Nadu - 603 319