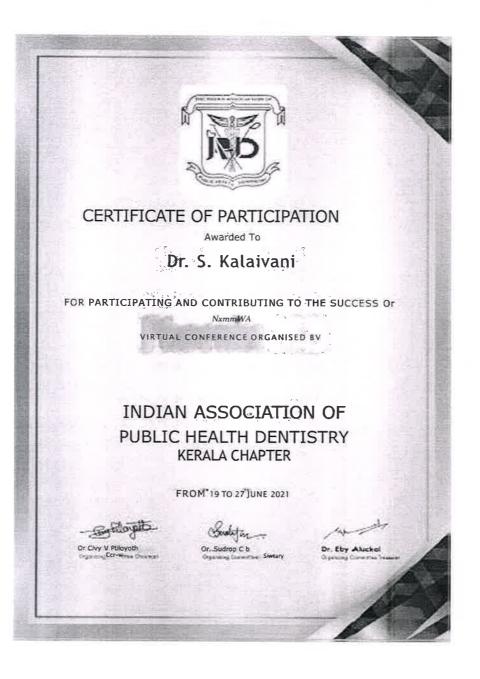

CERTIFICATE OF PARTICIPATION

Awarded To

Dr.K.Rajeswary

FOR PARTICIPATING AND CONTRIBUTING TO THE SUCCESS OF

WIWUIM #J

VIRTUAL CONFERENCE ORGANISED BV

INDIAN ASSOCIATION OF PUBLIC HEALTH DENTISTRY KERALA CHAPTER

FROM 1?'\* TO 27'\* JUNE 2021

Ask. Dr. Civy V Palayath Dr. Sudeep C 8 Dr. Eby Aluckal

Skillyter

PRINCIPAL Prof.Dr.S.Karthiga Kannan, MDS., ADHIPARASAKTHI BENTAL COLLEGE & HOSPITAL BENTAL COLLEGE & HOSPITAL BENTAL COLLEGE & HOSPITAL Hospital Read, Melmanwathur Hospital Read, Melmanwathur Tamil Nadu - 603 319