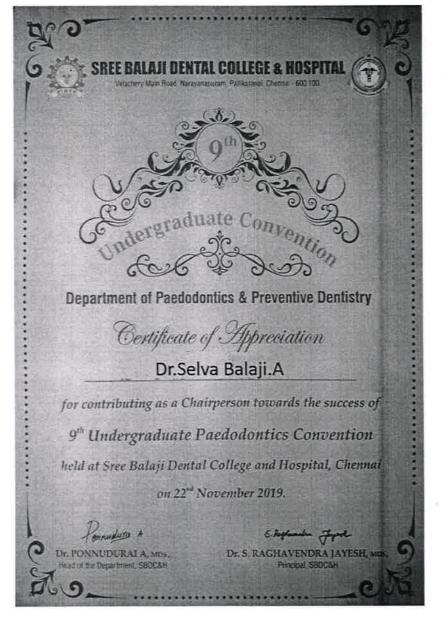

AMILNADU STATE BRANCH

7<sup>th</sup> Live Surgical Workshop



Certificate of Appreciation

The Organising Committee is pleased to present this certificate to

Dr. James Bhagat M as a Faculty for the Live Surgical Procedure on

"Oral Biopsy"

in 7th Annual Live Surgical Workshop and Student Convention,

held at Tagore Dental College & Hospital, Chennai

26\*, 27\* November 2019.



**?** Educational Trust

Prof. M. Mala Chairperson

Dr. Chitras R.Chandran

Principal

Tagore Dental College & Hospital



Dr. R. Manikandha

Organising Chairman F Hon. State Secretary, AOMSI - TN Branch AOMS

Dr. R. Manikandhan President AOMSI - TN Branch Prof.Dr S

Kannan, MDS., ASAKTHI

DENTAL COLLEGE & HOSPITAL

Hospital Road, Melmaruvathur Cheyyur Taluk, Chengalpattu District Tamil Nadu - 603 319











PRINCIPAL Prof.Dr.S.Karthiga Kannan, MDS., ADHIPARASAKTHI Destal Read, Melmaruvathur Cheyvur Taluk, Chemsalpatcu District Tamil Nadu - 603 319





for contributing as a Chairperson towards the success of 9<sup>th</sup> Undergraduate Paedodontics Convention held at Sree Balaji Dental College and Hospital, Chennai on 22<sup>nd</sup> November 2019.

formulum A Dr. PONNUDURAI A, MDS.

Head of the Department, SBDC&H

in Frenc Dr. S. RAGHAVENDRA JAYESH, Principal, SBOC&H

PRINCIPAL Prof.Dr.S.Karthiga Kannan, MDS., ADHIPARASAKTHI DENTAL COLLECE & HOSPITAL Hospital Road, Meintarusathur Cherytur Tahka, Chengalpaten District Tamil Nadu - 603 319





#### 44TH ANNUAL CONFERENCE OF AOMSI, BENGALURU

#### **Certificate of Presentation**

This is to certify that

#### **DR. JAMES ANTONY BHAGAT**

(F