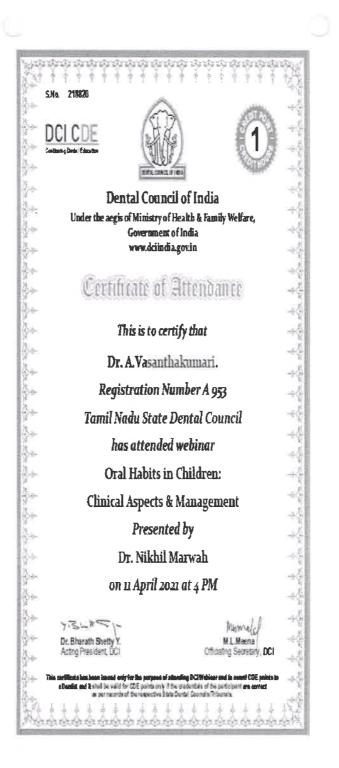

Certificate of Award

THIS CERTIFICATE IS PROUDLY PRESENTED TO

Dr. A. Vasanthakumari Conferred with PRINCIPAL **Outstanding Academician in Pediatric Dentistry** Prof.Dr.S.Karthiga Kannan, MDS., ADHIPARASAKTHI Organised by DENTAL COLLEGE & HOSPITAL Hospital Road, Metimaruvathan Chevyur Taluk, Chengalpatto District Tamil Nadu - 603 319 Jaipur, India 26<sup>th</sup> December 2021 This award recognizes and acknowledges health organizations, professionals and students in allied health fields who have displayed highest standards of excellence in academic, research, innovation, entrepreneurship, leadership, development, clinical work and also their outstanding achievements. ct Shall D Jalmen Marusha Dr. C. P. Thakur Dr. Nadim Aboujaoude Dr. Jasmine Marwaha (President) (Guest of Honour) (Co-founder)