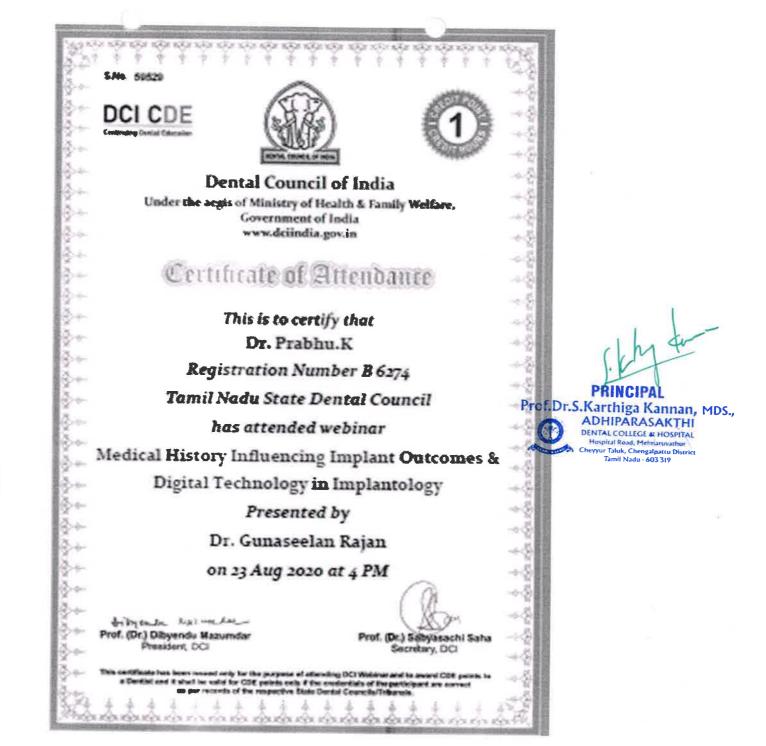

## **CERTIFICATE** PROUDLY PRESENTED TO

Prabhu K

Rehabilitation of TMD Disorders

Dec 5, 2020

SRIHER Ramachandra Institute of Higher Education a

Date of Completion

Organizer

PRINCIPAL Prof.Dr.S.Karthiga Kannan, MDS., ADHIPARASAKTHI DENTAL COLLEGE & HOSPITAL Hospital Road, Melmanivatiur Cheryur Talus, Chengalgaret District Talius, Chengalgaret District