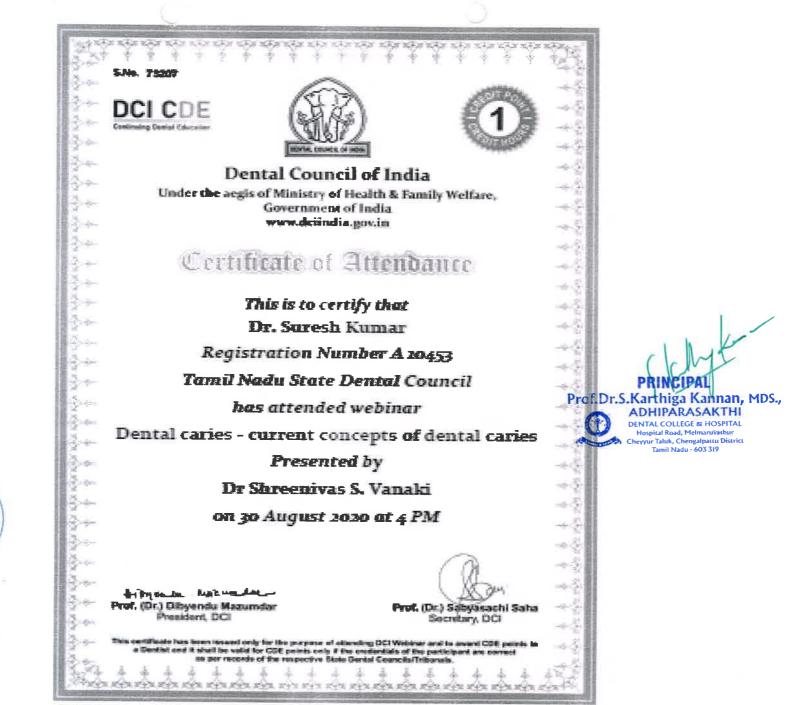

# Dr.SURESH KUMAR

For participation in CDE webinar on "EMERGENCY MANAGEMENT AND DENTAL PRACTICE IN PANDEMIC" organized by the Department of Oral and Maxillofacial Surgery on 20<sup>th</sup> June 2021.

DR.K.MANIMARAN Head of the Department