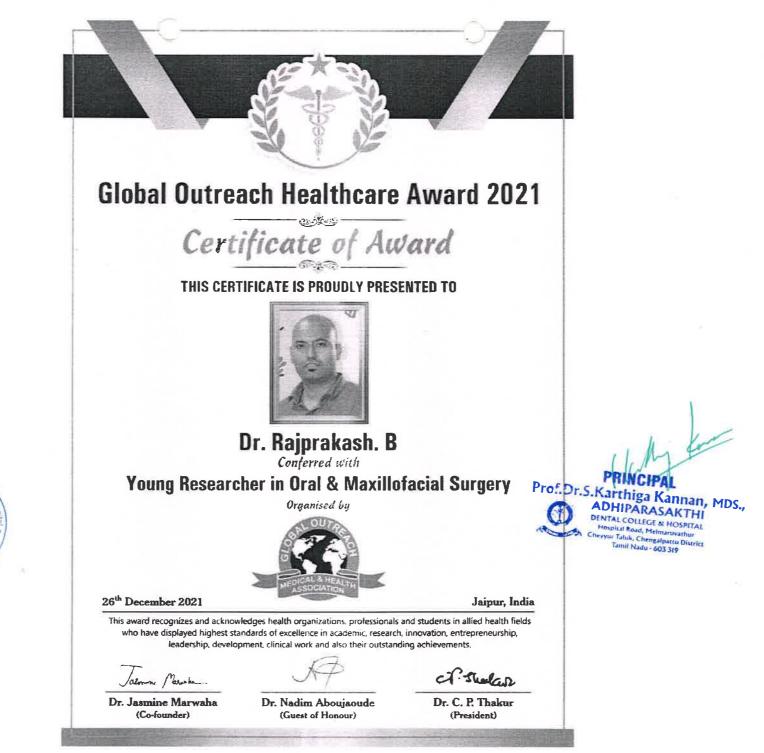

## Dr. G. Suresh Kumar

conjerva with

Clinical Excellence in Oral & Maxillofacial Surgery

Organised by

This award recognizes and acknowledges health organizations, professionals and students in allied health fields who have displayed highest standards of excellence in academic, research, innovation, entrepreneurship, leadership, development, clinical work and also their outstanding achievements.

Jalonne Marsha

Dr. Jasmine Marwaha (Co-founder)

Dr. Nadim Aboujaoude (Guest of Honour)

Dr. C. P. Thakur (President)

ch shalan

THIS CERTIFICATE IS PROUDLY PRESENTED TO