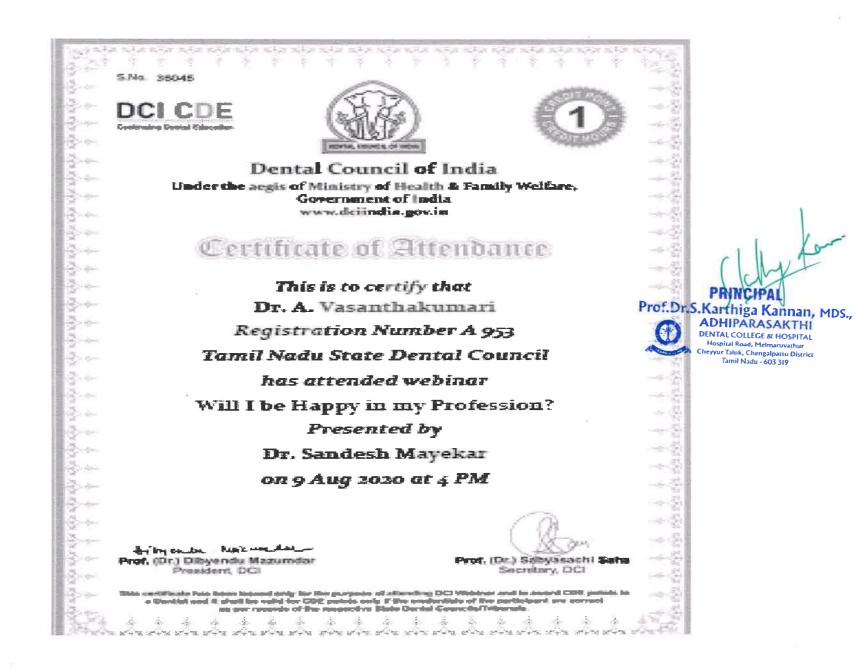

## CERTIFICATE OF AFTENDANCE

Dr. Wasanthakumari

CUNICAL TIPS IN PEDIATRIC ENDODONTICS

Property Address of the

KEDOTALK

AUTONOMOUS L'AUVERSITY OF CHINDANUA. ACHOOL OF DENTISTRY, MEXICOL 104 22<sup>40</sup> DF AMPUST 2020 PRINCIPAL Prof.Dr.S.Karthiga Kannan, MDS., ADHIPARASAKTHI Dental COLLEGE & HOSPITAL Hospital Road, Melmaruvathur Cheryur Taluk, Chengalpattu District Tamii Nadu - 603 319

The interview livered interview of

用来到4日 周月