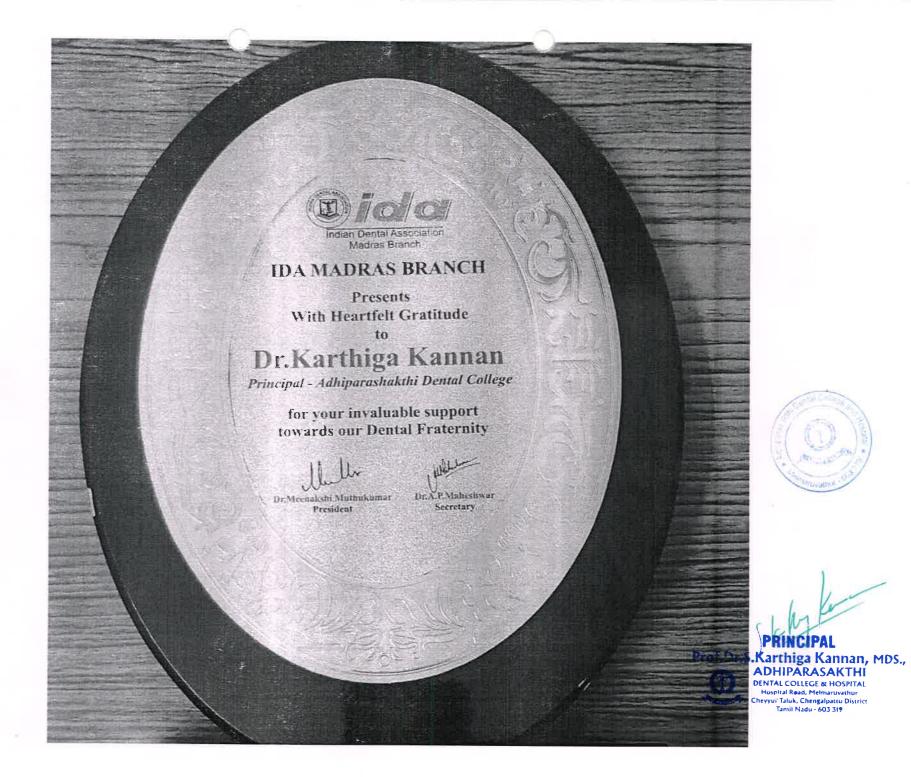

PB Prof.Dr.S.Karthiga Cannan, MDS., ADHIPARASAKTHI DENTAL COLLEGE & HOSPITAL Hospital Road, Melmaruvathur Cheyyur Taluk, Chengalpattu District Tamil Nadu - 603 319 Con the athur

ADHIPARASAKTHI DENTAL COLLEGE & HOSPITAL