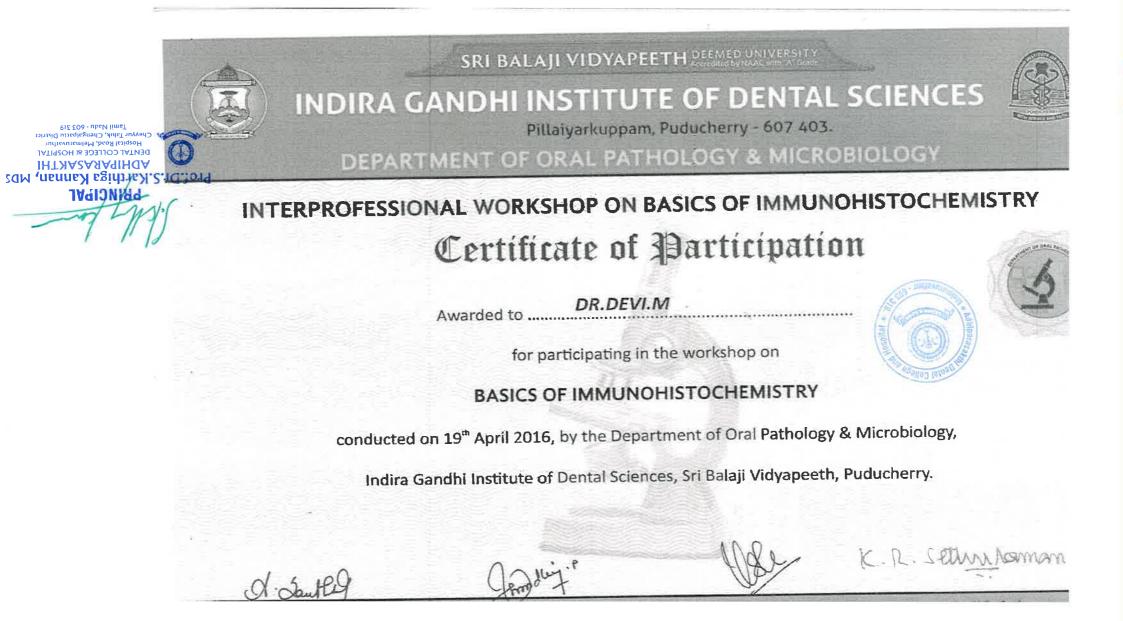

Nadu - 603 319 DENTAL COLLECE & HOSPITAL Hospital Road, Melmanuvalinu Q 9 .20M, Mannan, MDS., Kannan, MDS., MD PRINCIPAL











PRIVICIPAL Of Dr.S.Karthiga Kannan, MDS DEUTAL COLLEGE & HOSPITAL DEUTAL COLLEGE & HOSPITAL MORPHICALLEGE & HOSPITAL DEUTAL COLLEGE & HOSPITAL MADI-603 JQ



#### The Tamil Nadu Dr.M.G.R. Medical University

69, Anna Salai, Guindy, Chennai - 600 032.

**CREDIT POINTS : 30** 

This Certificate is awarded to Dr/Mr/Mrs.....K. PHINYA For participating as Resource Person / Delegate in the XXXVII Workshop on "RESEARCH METHODOLOGY & BIOSTATISTICS"

Organized by the Department of Epidemiology

The Tamil Nadu Dr. M.G.R. Medical University From 13th to 17th June 2016.



Prof. Dr.S.PUSHKALA, M.D., REGISTRAR (FAC)

Prof. Dr.S.GEETHALAKSHMI, M.D., Ph.D., VICE CHANCELLOR



RAGAS DENTAL COLLEGE AND HOSPITAL AL COLLEGE & (UNIT OF JAYA GROUP OF INSTITUTIONS) AND INDIAN ASSOCIATION OF PUBLIC HEALTH **DENTISTRY-TAMILNADU CHAPTER ESTD 1993 Continuing Dental Education Programme** TNDC Approval No. 66/1 **JATI92O** KTHI CDE "SOW 'UPUL **Credit Points - 3** Gertificate of Participation This is to certify that Dr. V. Jaranya has attended the CDE programme, BEAT DIABETES 2016, conducted by Indian Association of Public Health Dentistry, Tamilnadu Chapter, at Ragas Dental College and Hospital on 7th April, 2016. Prof. A. Kanagara Dr. S. Ramachandran Dr. M.B.Aswath Narayanan Dr. P.D. Madan Kumar Dr. N.Saravanan Chairman, RDC&H Principal, RDC&H President Elect. IAPHD President, IAPHD - TN Secretary, IAPHD - TN

## Ragas Dental College & Hospital (A Unit of Jaya Group of