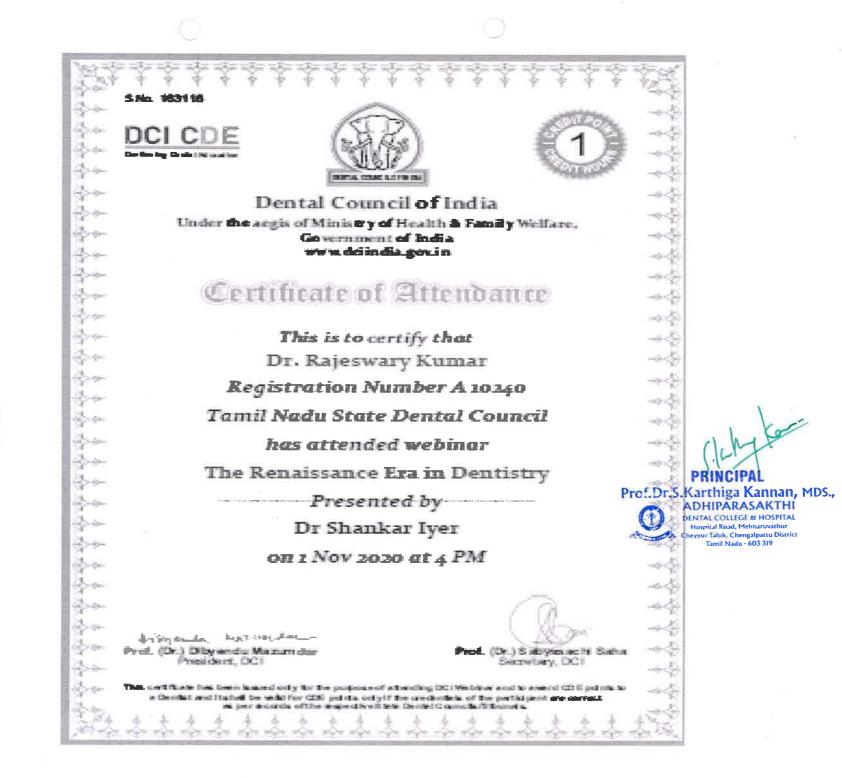

### Certificate of Attendance

This is to certify that Dr. S. Preethi archana **Registration Number A 17137 Tamil Nadu State Dental Council** has attended webinar Informed consent - from dental surgeon's perspective **Presented** by Dr. George Paul on 6 Sep 2020 at 4 PM fring on the hear way that -Prof. (Dr.) Dibyendu Mazumdar Prof. (Dr.) Sabyasachi Saha President DCI Secretary, DCI This contribute two locus issued ordy for the purpose of attenting DCI Webbur and to award CDB products a Deviat and 8 shall be valid for GSE points only if the contentials of the participant are some

per recents of the respective State Gental Councils/Tribunais

PRINCIPAL Prof.Dr.S.Karthiga Kannan, MDS., ADHIPARASAKTHI DENTAL COLLEGE & HOSPITAL Hespital Road, Melmanovachur Chevyur Taluk, Chengalpattu District Tamil Nadu - 603 319