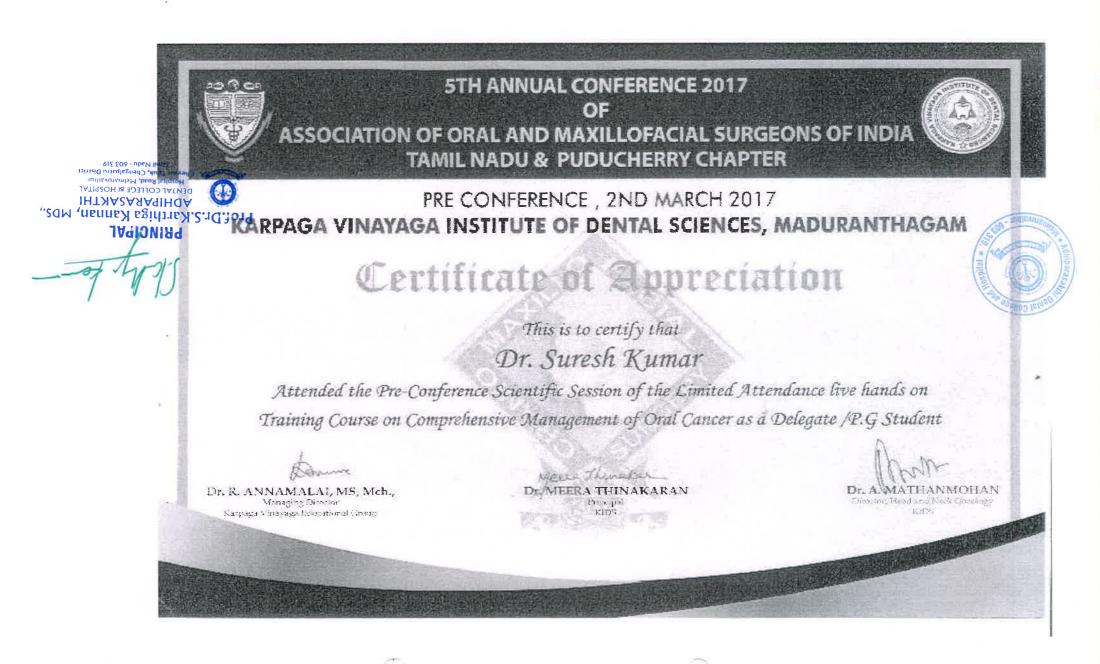

## Dr. G. Suresh Kumar

conjerva with

Clinical Excellence in Oral & Maxillofacial Surgery

Organised by

This award recognizes and acknowledges health organizations, professionals and students in allied health fields who have displayed highest standards of excellence in academic, research, innovation, entrepreneurship, leadership, development, clinical work and also their outstanding achievements.