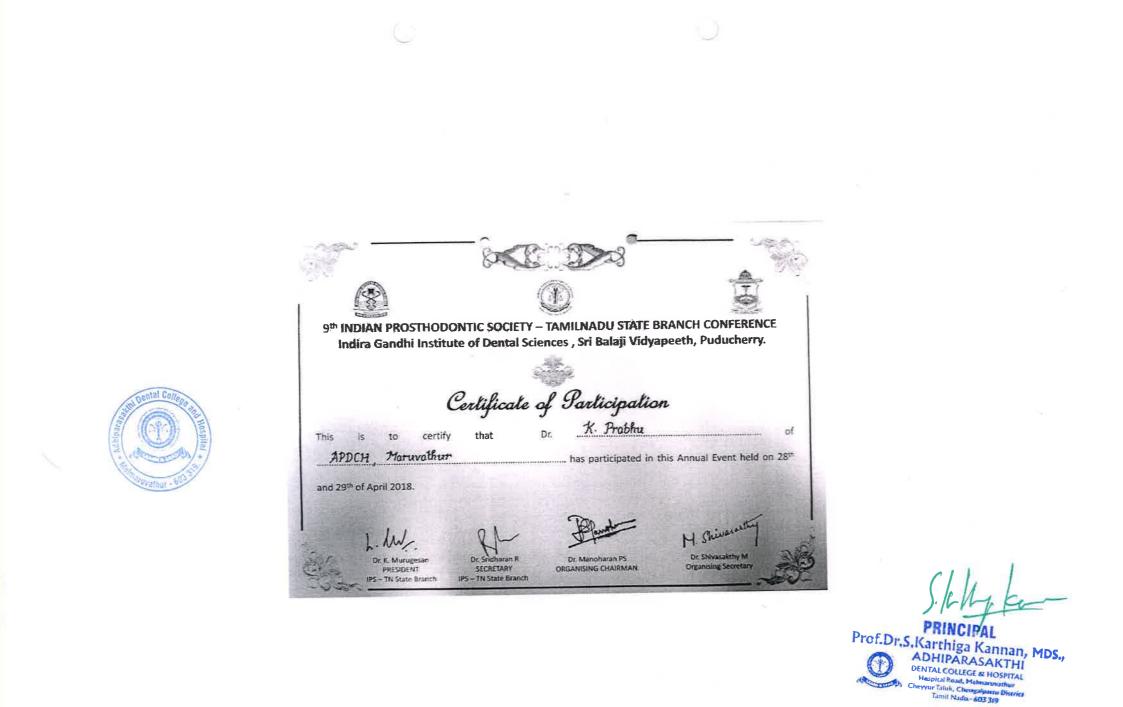

#### A KIRUBAKARAN

For having participated as a Delegate in the 4?1 Indian Prosthodontic Society National Virtual Conference held at Chennai, between I - 5 \* December 2021.

Or. Afchay Bhwajva too\*\* H

'n

Dr. Jiyjihrw Mohem

Frances

20.24

Or-CJ, Wntatakristiuf C>iiMe|Werr

Dr. K. Sinfcth Reddy Dr. V Artanto Kumar

PRINCIPAL Prof.Dr.S.Karthiga Kannan, MDS., ADHIPARASAKTHI DENTAL COLLEGE & HOSPITAL Hospikal Road, Melmaruvathur Cheyyur Taluk, Chengalpatu District Tamil Nadu - 603 319