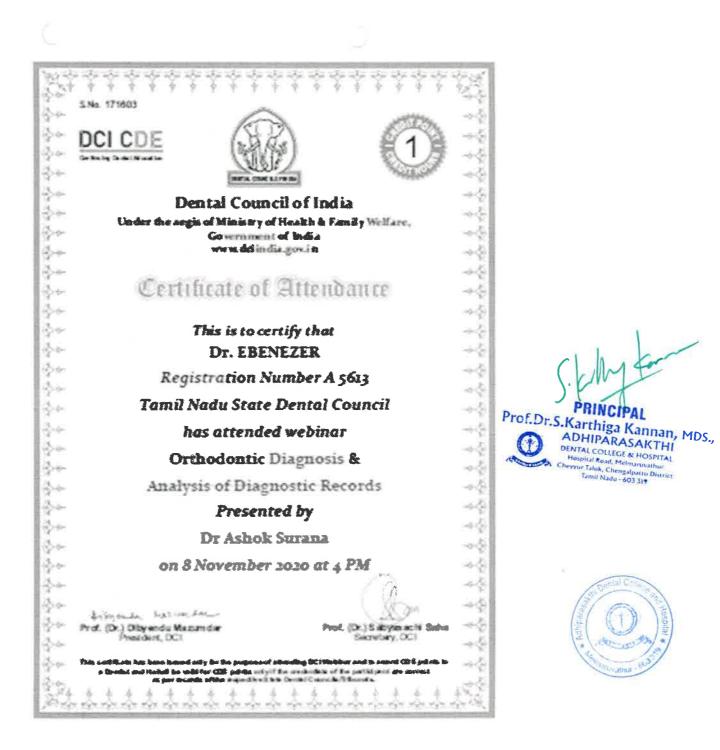

### Certificate of Attendance

This is to certify that Dr. S. Preethi archana **Registration Number A 17137 Tamil Nadu State Dental Council** has attended webinar Informed consent - from dental surgeon's perspective **Presented** by Dr. George Paul on 6 Sep 2020 at 4 PM fring on the hear way that -Prof. (Dr.) Dibyendu Mazumdar Prof. (Dr.) Sabyasachi Saha President DCI Secretary, DCI This contribute two locus issued ordy for the purpose of attenting DCI Webbur and to award CDB products a Deviat and 8 shall be valid for GSE points only if the contentials of the participant are some

per recents of the respective State Gental Councils/Tribunais

PRINCIPAL Prof.Dr.S.Karthiga Kannan, MDS., ADHIPARASAKTHI DENTAL COLLEGE & HOSPITAL Hespital Road, Melmanovachur Chevyur Taluk, Chengalpattu District Tamil Nadu - 603 319