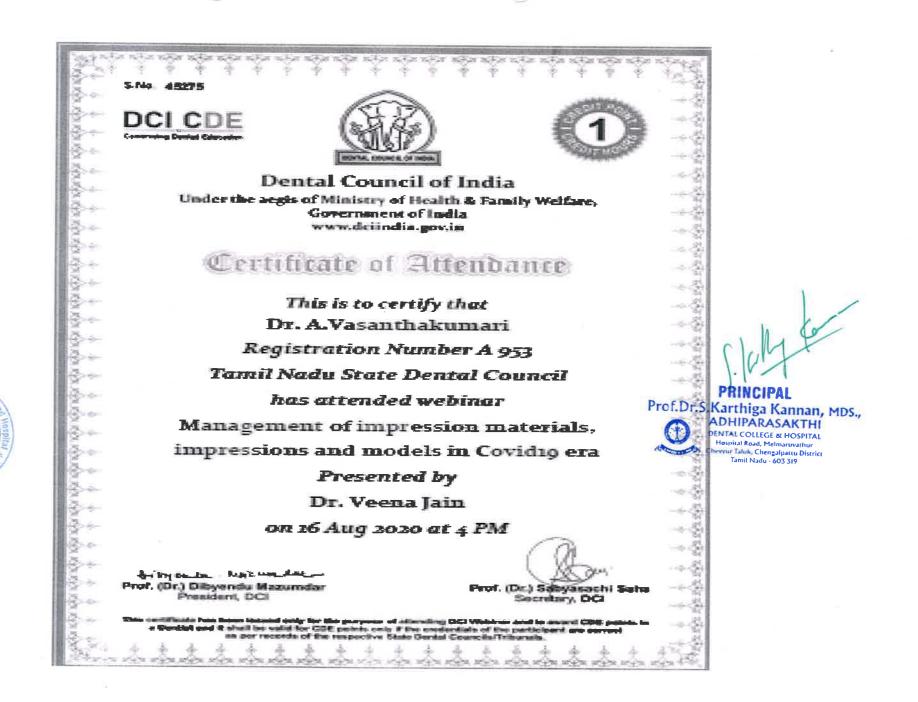

## CERTIFICATE OF AFTENDANCE

Dr. Wasanthakumari

CUNICAL TIPS IN PEDIATRIC ENDODONTICS

Property Address of the

KEDOTALK

AUTONOMOUS L'AUVERSITY OF CHINDANUA. ACHOOL OF DENTISTRY, MEXICOL 104 22<sup>40</sup> DF AMPUST 2020 PRINCIPAL Prof.Dr.S.Karthiga Kannan, MDS., ADHIPARASAKTHI Dental COLLEGE & HOSPITAL Hospital Road, Melmaruvathur Cheryur Taluk, Chengalpattu District Tamii Nadu - 603 319