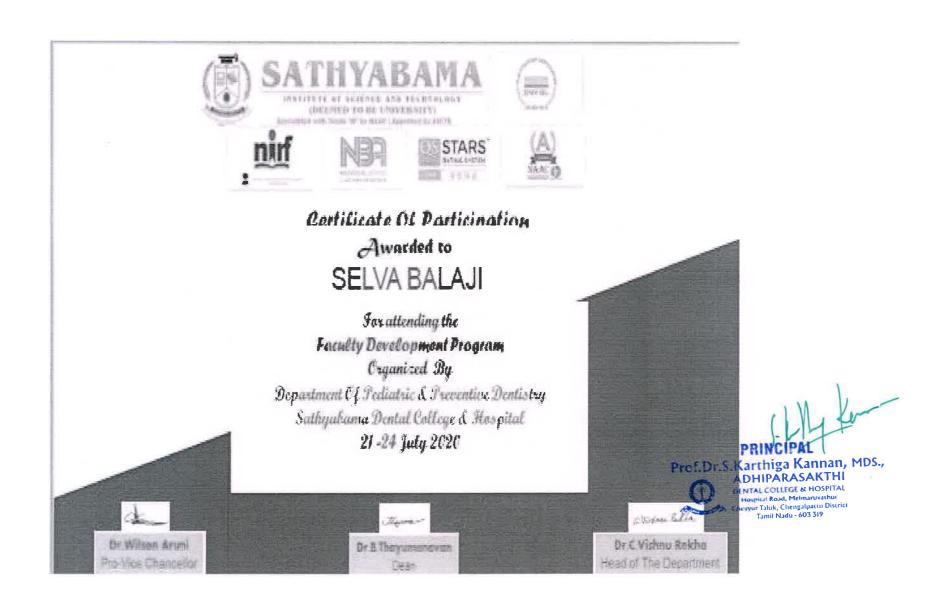

### ACADEMIC YEAR 2020-21

Mutreach Healthrare Amanne Mutreach Least Martin Ma

> Conferred with Young Researcher in Periodontology

HIL

# Dr. T. Sivasankari

Adhiparasakthi Dental College and Hospital, Melmaruvathur, Tamilnadu, India

A the many of the second secon