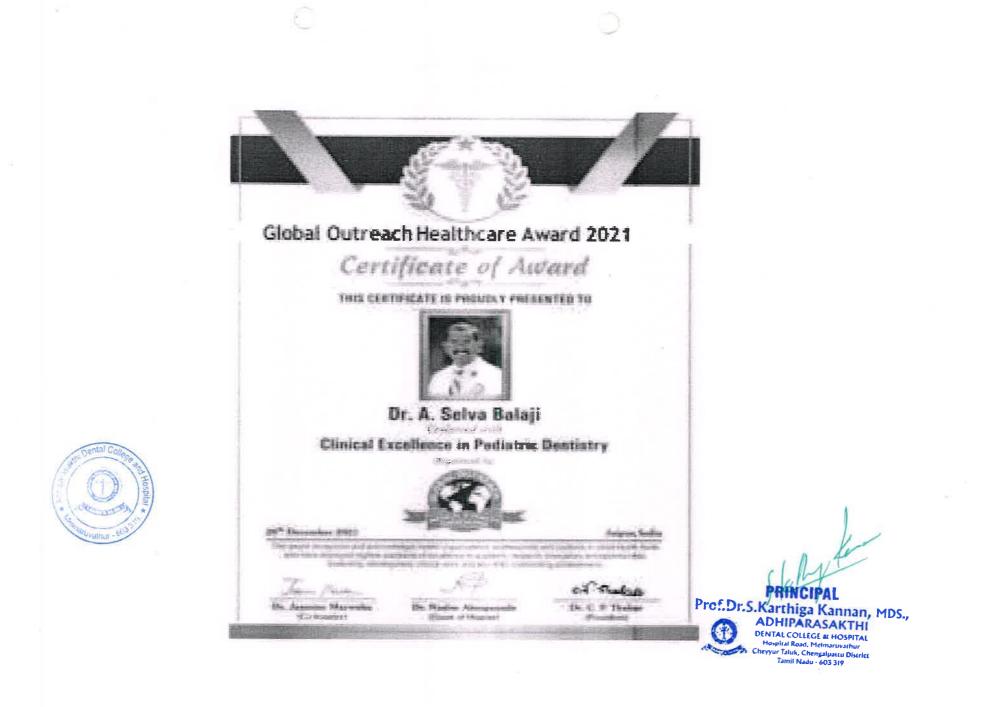

### **Global Outreach Healthcare Award 2021** Certificate of Award THIS CERTIFICATE IS PROUDLY PRESENTED TO Dr. M. Ebenezer Conferred with **Clinical Excellence in Periodontology** Organised by Karthiga Kannan, MDS., Prof.Dr.S. ADHIPARASAKTHI DENTAL COLLEGE & HOSPITAL Haspital Road, Melmartivathur Chevyur Taluk, Chengalpattu District Tamil Nadu - 603 319 26<sup>th</sup> December 2021 Jaipur, India This award recognizes and acknowledges health organizations, professionals and students in allied health fields who have displayed highest standards of excellence in academic, research, innovation, entrepreneurship, leadership, development, clinical work and also their outstanding achievements. ct. Shalan Jalonne Maruska Dr. Jasmine Marwaha Dr. Nadim Aboujaoude Dr. C. P. Thakur (Co-founder) (Guest of Honour) (President)