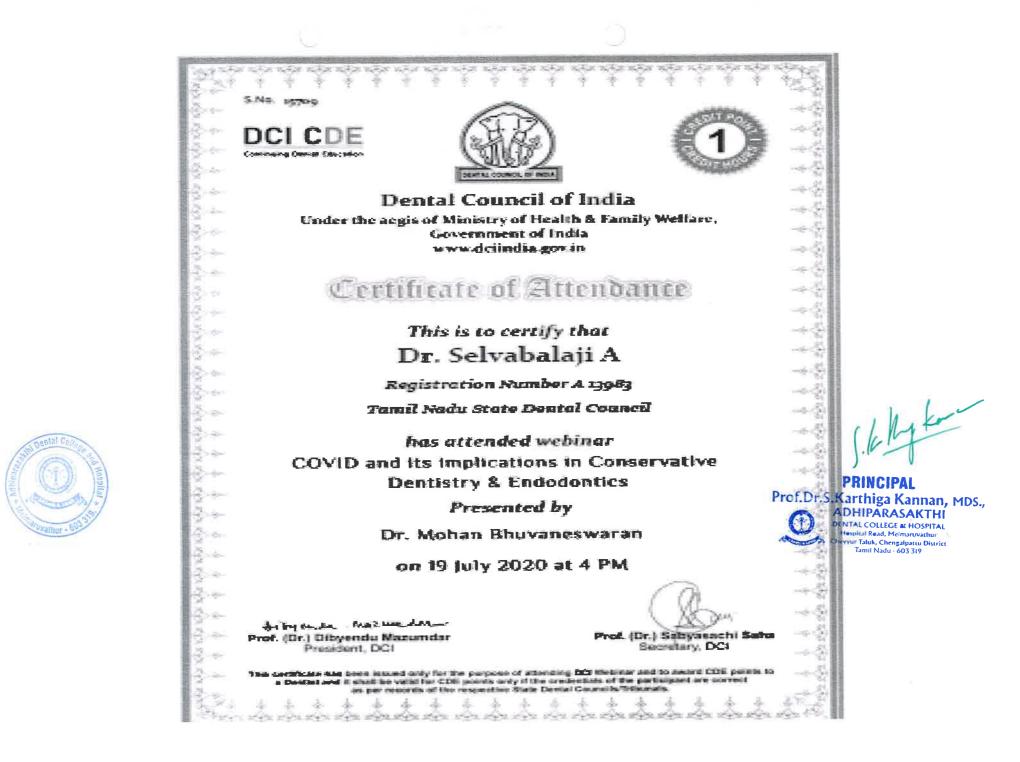

137 Tamil Nadu State Dental Council** has attended webinar Informed consent - from dental surgeon's perspective **Presented** by Dr. George Paul on 6 Sep 2020 at 4 PM fring on the hear way that -Prof. (Dr.) Dibyendu Mazumdar Prof. (Dr.) Sabyasachi Saha President DCI Secretary, DCI This contribute two locus issued ordy for the purpose of attenting DCI Webbur and to award CDB products a Deviat and 8 shall be valid for GSE points only if the contentials of the participant are some

per recents of the respective State Gental Councils/Tribunais

PRINCIPAL Prof.Dr.S.Karthiga Kannan, MDS., ADHIPARASAKTHI DENTAL COLLEGE & HOSPITAL Hespital Road, Melmanovachur Chevyur Taluk, Chengalpattu District Tamil Nadu - 603 319

43

43

-103

100













Denial College of Hespital +





























## DENTAL IMPLANT-EXPO 17<sup>TH</sup>- 27<sup>TH</sup> AUGUST 2020

WORLDS FIRST VIRTUAL

## **Certificate Of Participation**

This is to certify that Nathiya B actively participated in the World's First Virtual Implant-Expo organized by Dentistchannel Online Pvt Ltd. The Expo has been Internationally Accredited with 64 CPD Points from the Dental Continuing Education & Federal Dental Association from Rheinland-Pfaltrof.Dr.S.Karthiga Kannan, MDS., Germany.

We wish you good luck for your future endeavours

Hospital Read, Melmarovatho

vue Taluk, Chengalpartu District Tamit Nadu - 603 319

Best Wishes, Team, Dentistchannel Online Pvt Ltd 5352





# School of Virtuale Forensics

### CERTIFICATE OF PARTICIPATION

#### Awarded to Dr. Sonia Abraham

for active participation in online w