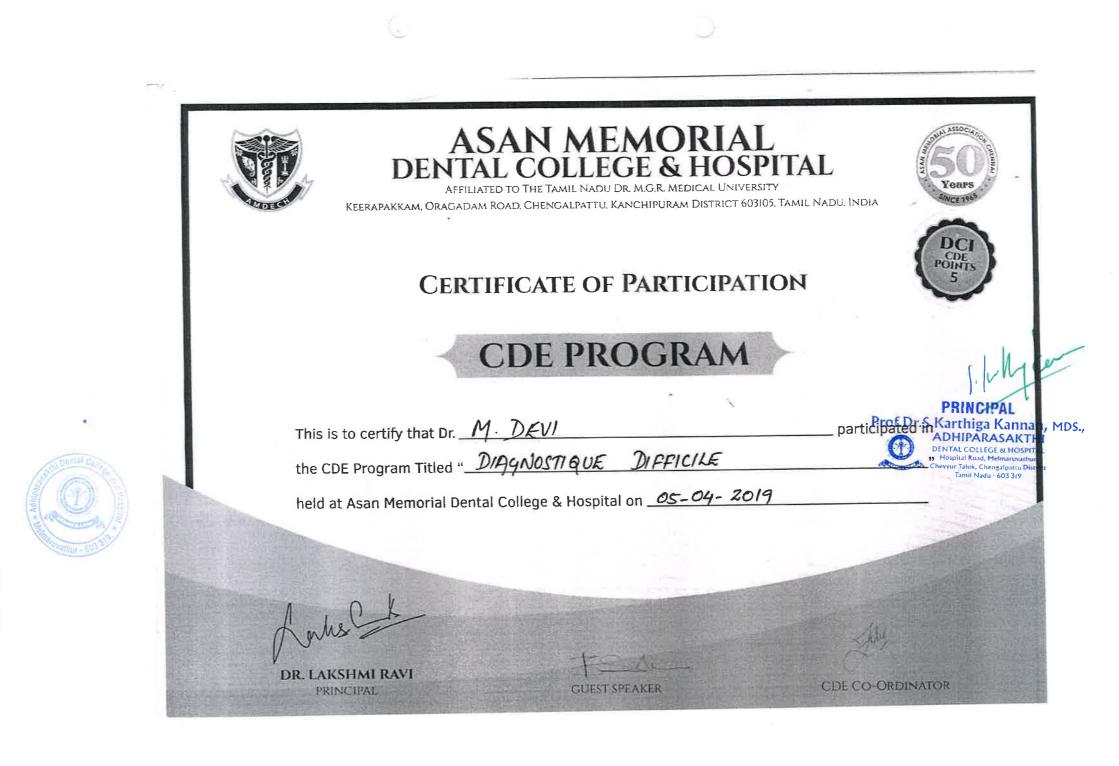

ARA

TO WHOMSOEVER IT MAY CONCERN

This is to Certify that the number of teachers awarded national /international fellowships / financial support for advanced studies/collaborative research and participation in conferences during the last five years are given below:

| YEAR                                                     | 2020-21 | 2019-20 | 2018-19 | 2017-18 | 2016-17 |
|----------------------------------------------------------|---------|---------|---------|---------|---------|
| Number of teachers awarded fellowships/financial support | 29      | 22      | 19      | 15      | 14      |