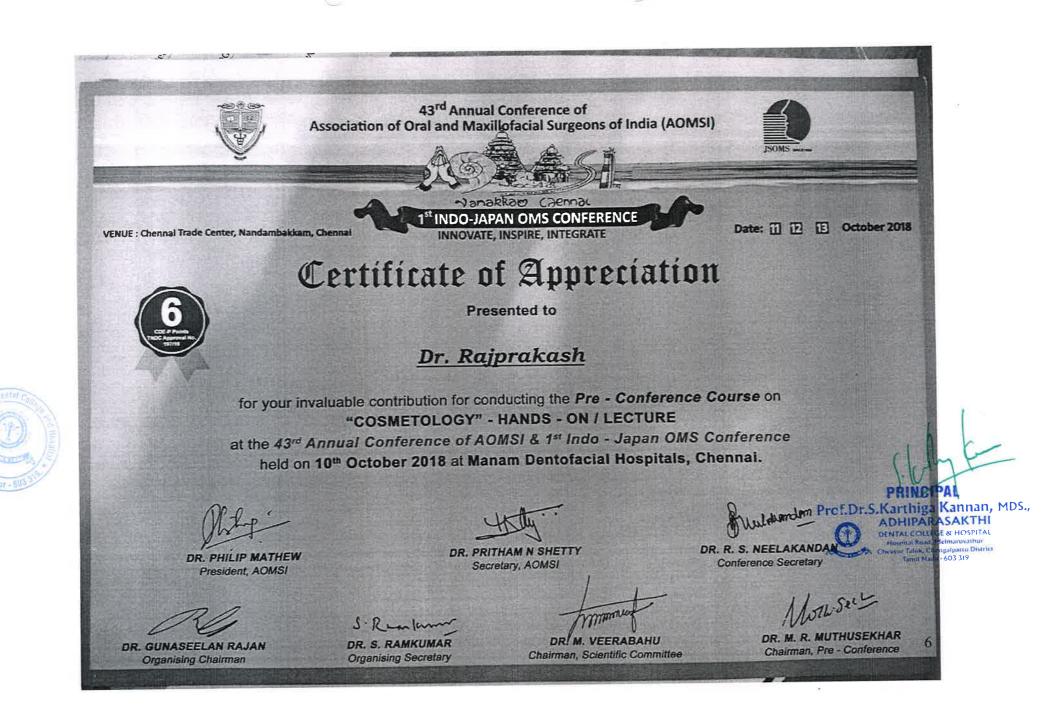

warded to Dr. M. Devi. carri 4.200 Dr. B.J. Dare Dr. P. Thangaraj Dr. John Kirubabaran Dr. T. Chandrasekar Dr. A. Venkatesan

Prof.Dr.S.Karthiga Kannan, -ADHIPARASAKTHI DENTAL COLLEGE OF HESSIPITAL Hospital Road, \* Chevyur Taluk, Ch-And Construct Tamil Nado - 535 319





43<sup>rd</sup> Annual Conference of AOMSI, Chennai and Department of Oral & Maxillofacial Surgery Karpaga Vinayaga Institute of Dental Sciences, Madurantagam

Honours



Faculty

Pre Conference Hand In Glove Live Orthognathic Workshop

10th October 2018

Dr. B. Balaguhan Course Director Dr. R. Annamalai Managing Director Dr. Mathamohan Vice - Principal Stehter

S.Karthiga Kannan, MDS., ADHIPARASAKTHI DENTAL COLLEGE & HOSPITAL Hospital Road, McCharuwathar Cheryari Taluk, Chergapharu District Tamil Nadu - 603 319

Prcf.





PRINCIPAL Prof.Dr.S.Karthiga Kannan, MDS., ADHIPARASAKTHI DENTAL COLLEGE & HOSPITAL Hospital Road, Melmaruvathur Chevyur Taluk, Chengalpatto District Tamil Nadu - 603 319







## Certificate of Participation

The Governing Council hereby certifies



#### Dr. K.Dhivya

As a TH Specialist

For the year Oct 2017 - Sept 2018



CDE

Dr. Visines Puranil President, IDA

Dr. Ashok Dhoble Hon. Sec. General, IDA

Prof.Dr.S.Karthiga Kannan, MDS., ADHIPARASAKTHI PRINCIPAL DENTAL COLLEGE & HOSPITAL Hospital Road, Melmarovathur theyyur Tatuk, Chengalpaten District Tamil Nadu - 603 319



- un **MEENAKSHI ACADEMY OF** MAHER HIGHER EDUCATION AND RESEARCH Declared as Deemed to be University under Section 3 of the UGC Act, 1956 FACULTY OF DENTISTRY Meenakshi Ammal Dental College & Hospital Departmen