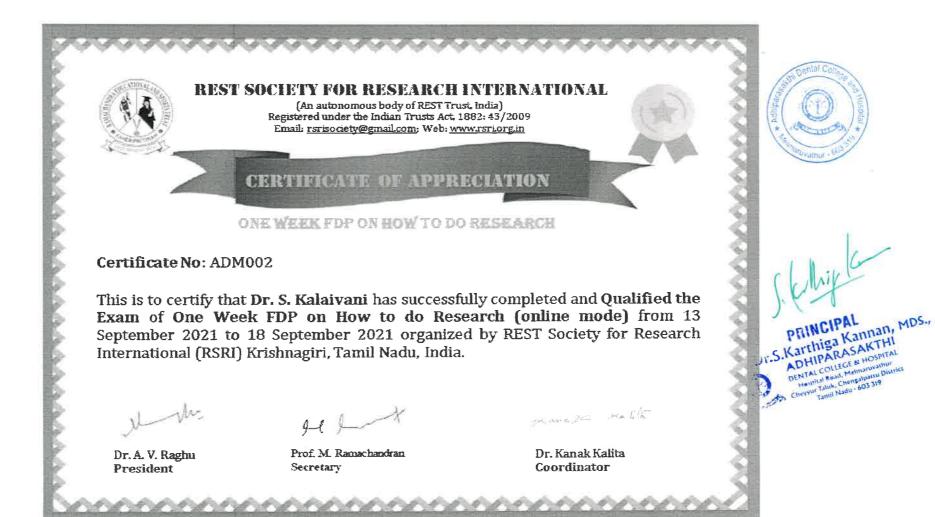

#### REST SOCIETY FOR RESEARCH INTERNATIONAL

(An autonomous body of REST Trust, India) Registered under the Indian Trusts Act, 1882: 43/2009 Email: rsrisociety@gmail.com; Web: www.zsri.org.in

CERTIFICATE OF APPRECIATION

## ONE WEEK STTP ON EMERGING TRENDS IN DATA ANALYSIS IN SPSS

#### Certificate No: ACC043

This is to certify that Rajeswary.K has successfully completed and Qualified the Exam of One Week STTP on Emerging trends in Data Analysis in SPSS (online mode) from 12 April 2021 to 17 April 2021 organized by REST Society for Research International (RSRI) Krishnagiri, Tamil Nadu, India.

marale to the

S.Karthiga Kannan, MDS., ADHIPARASAKTHI

DENTAL COLLEGE & HOSPITAL Hospital Road, Melmaruvathur

erosuntai koao, etermaruvatnur Chevyur Taluk, Chenzaluattu District Tamil Nadu - 603 319

Dr. A. V. Raghu President

Prof. M. Ramachandran Secretary

Dr. Kanak Kalita Coordinator