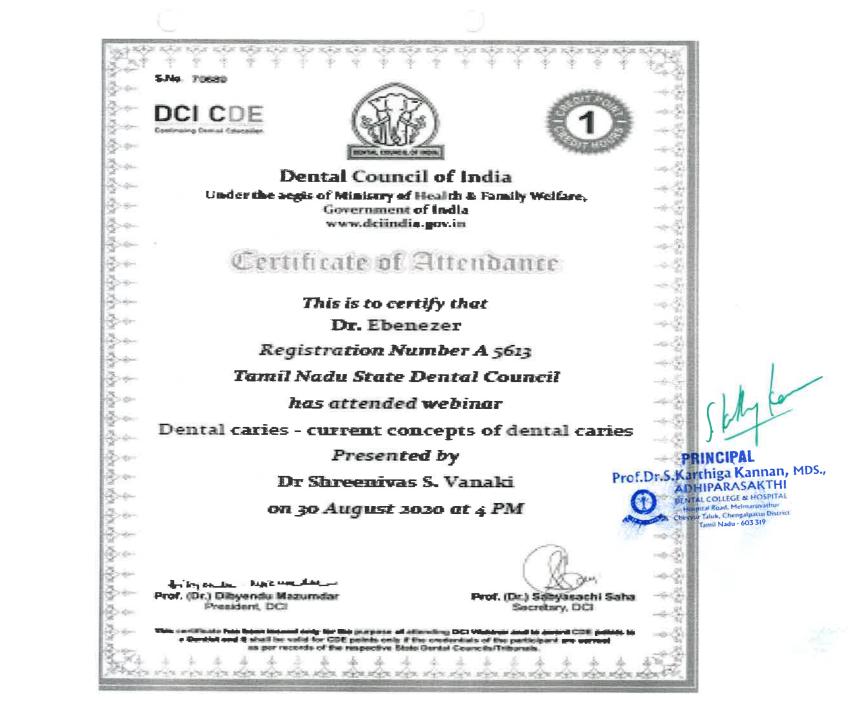

A 17137 Tamil Nadu State Dental Council** has attended webinar Informed consent - from dental surgeon's perspective **Presented** by Dr. George Paul on 6 Sep 2020 at 4 PM fring on the hear way that -Prof. (Dr.) Dibyendu Mazumdar Prof. (Dr.) Sabyasachi Saha President DCI Secretary, DCI This contribute two locus issued ordy for the purpose of attenting DCI Webbur and to award CDB products a Deviat and 8 shall be valid for GSE points only if the contentials of the participant are some

per recents of the respective State Gental Councils/Tribunais

PRINCIPAL Prof.Dr.S.Karthiga Kannan, MDS., ADHIPARASAKTHI DENTAL COLLEGE & HOSPITAL Hespital Road, Melmanovachur Chevyur Taluk, Chengalpattu District Tamil Nadu - 603 319

43

43

-103

100













Denial College of Hespital +





























## DENTAL IMPLANT-EXPO 17<sup>TH</sup>- 27<sup>TH</sup> AUGUST 2020

WORLDS FIRST VIRTUAL

## **Certificate Of Participation**

This is to certify that Nathiya B actively participated in the World's First Virtual Implant-Expo organized by Dentistchannel Online Pvt Ltd. The Expo has been Internationally Accredited with 64 CPD Points from the Dental Continuing Education & Federal Dental Association from Rheinland-Pfaltrof.Dr.S.Karthiga Kannan, MDS., Germany.

We wish you good luck for your future endeavours

Hospital Read, Melmarovatho

vue Taluk, Chengalpartu District Tamit Nadu - 603 319

Best Wishes, Team, Dentistchannel Online Pvt Ltd 5352





# School of Virtuale Forensics

### CERTIFICATE OF PARTICIPATION

#### Awarded to Dr. Sonia Abraham

for active participation in onli