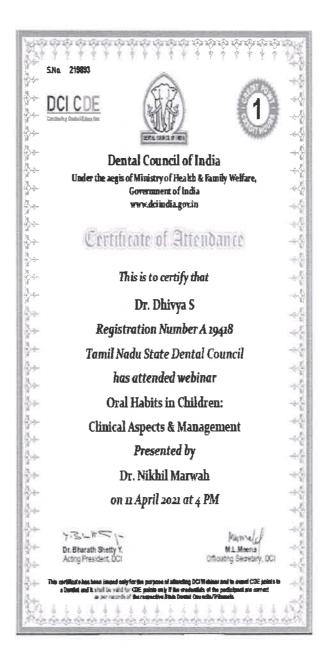

Indian Trusts Act, 1882: 43/2009 Email: rsrisociety@gmail.com; Web: www.zsri.org.in

CERTIFICATE OF APPRECIATION

## ONE WEEK STTP ON EMERGING TRENDS IN DATA ANALYSIS IN SPSS

#### Certificate No: ACC043

This is to certify that Rajeswary.K has successfully completed and Qualified the Exam of One Week STTP on Emerging trends in Data Analysis in SPSS (online mode) from 12 April 2021 to 17 April 2021 organized by REST Society for Research International (RSRI) Krishnagiri, Tamil Nadu, India.

marale to the

S.Karthiga Kannan, MDS., ADHIPARASAKTHI

DENTAL COLLEGE & HOSPITAL Hospital Road, Melmaruvathur

erosuntai koao, etermaruvatnur Chevyur Taluk, Chenzaluattu District Tamil Nadu - 603 319

Dr. A. V. Raghu President

Prof. M. Ramachandran Secretary

Dr. Kanak Kalita Coordinator

























# Dental College

Ariyur, Puducherry - 605 102.

#### This certificate is presented to

Dr.M.James Antony Bhagat

For being RESOURCE PERSON in the Webinar on "Odontogenic lytic & Lucent Lesions of Jaw" organized by the Department of Oral & Maxillofacial Surgery, Sri Venkateshwaraa dental college, Ariyur, Puducherry held on 15.09.2020.

Dr.Yuvaraj, M.D.S, Prof. & HOD, Deptof Oral & Maxillofacial Surgery

Dr.A.Balatandayoudam, M.D.S Professor, Webinar Coordinator, Dept.of Oral & Maxillofacial Surgery

Dr.B.Vidhya, M.D.S Chief Operating Officer Of SVGI



PRINCIPAL Dr.S.Karthiga Kannan,





Hospital Road, Melmaravathur ir Taluk, Chengalpatiu District

Tamil Nadu - 603 319





PRINCIPAL Prof.Dr.S.Karthiga Kannan, MDS., ADHIPARASAKTHI DENTAL COLLEGE 82 HOSPITAL Hespital Read, Medi