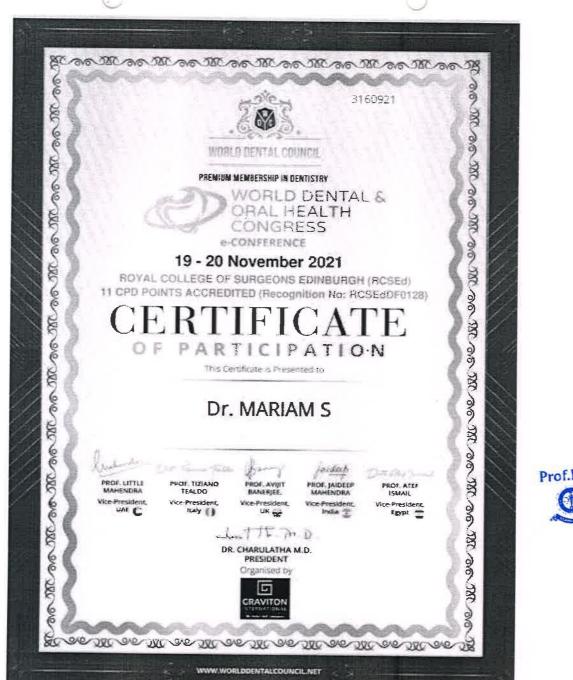

AL COLLEGE & HOSPITAL Hospital Road, Melmaruvathur Cheryur Tahuk, Chengalpatru District Tamil Nadu - 603 319





V.C. Karthik actively participated in a webinar, titled- "Applied Digital Dentistry From Mystery To Reality" The webinar was organized by Dentist Channel Online & Dr. Mahmoud Attia was the Guest Speaker. It was held on November 28, 2021



# **CERTIFICATE** OF PARTICIPATION



V.C. Karthik actively participated in a webinar, titled- "Space Problem Solving In Fixed Prosthodontics" The webinar was organized by Dentist Channel Online & Dr. Mahmoud Attia was the Guest Speaker. It was held on November 21, 2021





PRINCIPAL Prof.Dr.S.Karthiga Kannan, MDS., ADHIPARASAKTHI DENTAL COLLEGE & HOSPITAL Hospital Road, Melmaruvathur Cheywr Taluk, Chengalpatu District Tamil Nada - 603 319



(k) y tom

ental

PRINCIPAL Prof.Dr.S.Karthiga Kannan, MDS., ADHIPARASAKTHI Dental Collect & HOSNITAL Hospital Road, Melmaruvathur Cheryner Taluk, Chengaloattu District Tamil Nadu - 603 319





Pertal Callege on Hospial +

V.C. Karthik actively participated in a webinar, titled- "Anomalies and diseases in the oral cavity" The webinar was organized by Dentist Channel Online & Dr. Ezzat Shouman was the Guest Speaker. It was held on November 19, 2021





PRINCIPAL Prof.Dr.S.Karthiga Kannan, MDS., ADHIPARASAKTHI DENTAL COLLEGE & HOSPITAL Hospital Read, Melmarovathur Chevyuri Taluk, Chengalpartu District Tamil Nadu - 603 319



# **OMILCI'S** Mentorship Award in Oral Implantology

APPROVED BY GOVE OF INDIA Oral Maxillofacial Implantology and Laserology Council Of India

Secretary

Is Awarde