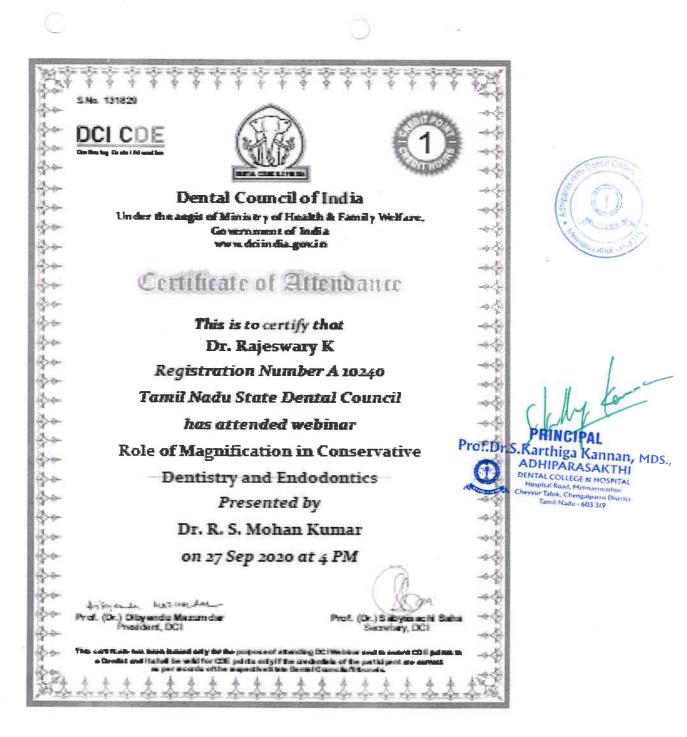

### Certificate of Attendance

This is to certify that Dr. S. Preethi archana **Registration Number A 17137 Tamil Nadu State Dental Council** has attended webinar Informed consent - from dental surgeon's perspective **Presented** by Dr. George Paul on 6 Sep 2020 at 4 PM fring on the hear way that -Prof. (Dr.) Dibyendu Mazumdar Prof. (Dr.) Sabyasachi Saha President DCI Secretary, DCI This contribute two locus issued ordy for the purpose of attenting DCI Webbur and to award CDB products a Deviat and 8 shall be valid for GSE points only if the contentials of the participant are some

per recents of the respective State Gental Councils/Tribunais

PRINCIPAL Prof.Dr.S.Karthiga Kannan, MDS., ADHIPARASAKTHI DENTAL COLLEGE & HOSPITAL Hespital Road, Melmanovachur Chevyur Taluk, Chengalpattu District Tamil Nadu - 603 319