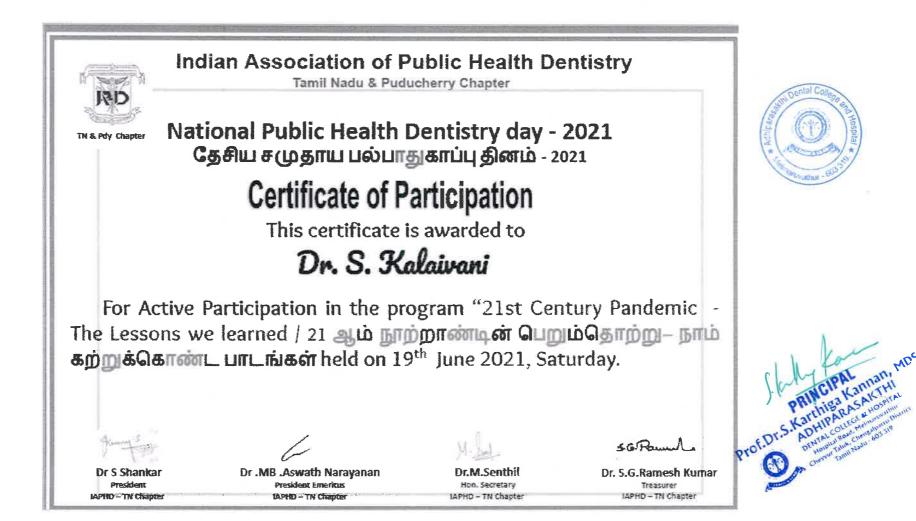

National Public Health Dentistry day – 2021 தேசிய சமுதாய பல்பாதுகாப்பு தினம் - 2021

# **Certificate of Participation**

This certificate is awarded to

# Dr.K.Rajeswary

For Active Participation in the program "21st Century Pandemic -The Lessons we learned / 21 ஆம் நூற்றாண்டின் பெறும்தொற்று – நாம் கற்றுக்கொண்ட பாடங்கள் held on 19<sup>th</sup> June 2021, Saturday.

Dr S Shankar President IAPHD – TN Chapter

Dr .MB .Aswath Narayanan President Emeritus IAPHD – TN Chapter

Dr.M.Senthil Hon. Secretary IAPHD – TN Chapter

PRINCIPAL Prof.Dr.S.Karthiga Kannan, MDS. ADHIPARASAKTHI NTAL COLLEGE & HOSPITAL Taluk, Chengalpariu Distric

Dr. S.G.Ramesh Kumar Treasurer IAPHD -- TN Chapter

Commit To Quit

Certificate of Participation

This Certificate is presented to