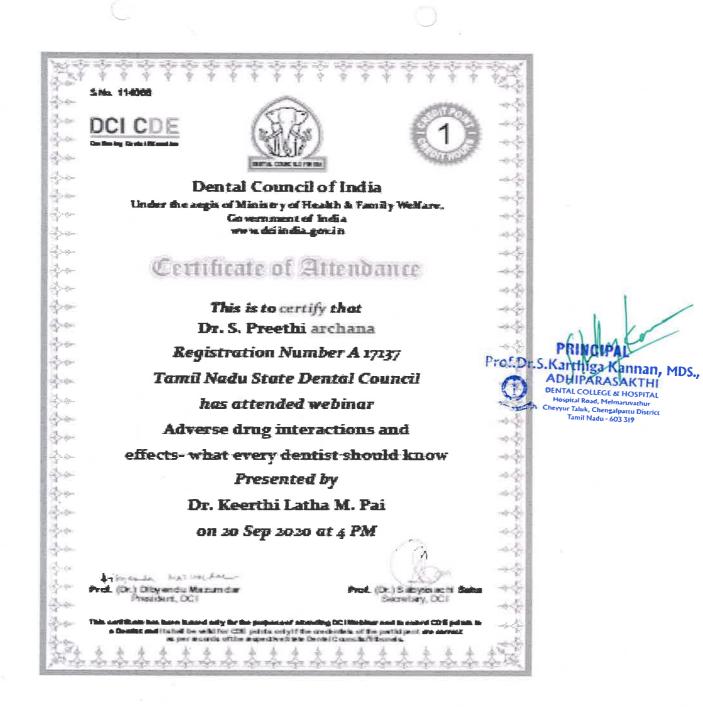

### Certificate of Attendance

This is to certify that Dr. S. Preethi archana **Registration Number A 17137 Tamil Nadu State Dental Council** has attended webinar Informed consent - from dental surgeon's perspective **Presented** by Dr. George Paul on 6 Sep 2020 at 4 PM fring on the hear way that -Prof. (Dr.) Dibyendu Mazumdar Prof. (Dr.) Sabyasachi Saha President DCI Secretary, DCI This contribute two locus issued ordy for the purpose of attenting DCI Webbur and to award CDB products a Deviat and 8 shall be valid for GSE points only if the contentials of the participant are some

per recents of the respective State Gental Councils/Tribunais

PRINCIPAL Prof.Dr.S.Karthiga Kannan, MDS., ADHIPARASAKTHI DENTAL COLLEGE & HOSPITAL Hespital Road, Melmanovachur Chevyur Taluk, Chengalpattu District Tamil Nadu - 603 319