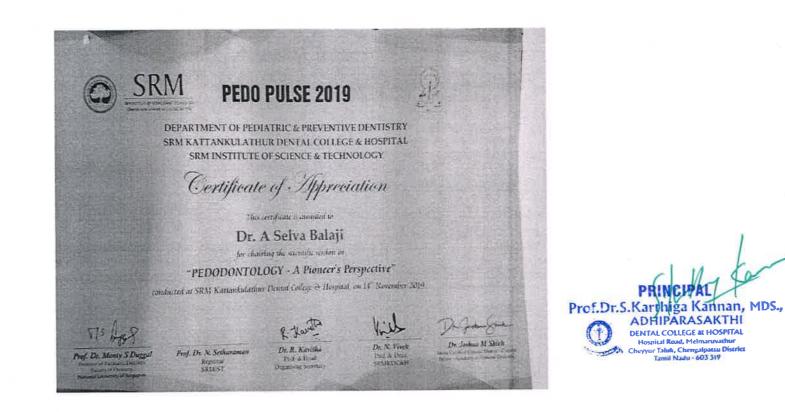

hur Cherytur Tahka, Chengalpaten District Tamil Nadu - 603 319





#### 44TH ANNUAL CONFERENCE OF AOMSI, BENGALURU

#### **Certificate of Presentation**

This is to certify that

#### **DR. JAMES ANTONY BHAGAT**

(FREE PAPER) has presented the topic on

" CLINICAL APPLICATION OF V SHAPED LOCKING MINIPLATE IN MANDIBULAR FRACTURE - A PILOT STUDY "

in the 44th Annual Conference of AOMSI, Bengaluru

held on 14th, 15th & 16th November 2019 at Sheraton Grand, Bengaluru

We appreciate your contribution to the success of this conference.

Dr. Krishnamurthy Bonanthaya President, AOMSI

Dr. Sanjiv Nair Organizing Chairman

Dr. Pritham N Shetty Secretary, AOMSI

Dr. Ramdas Balakrishna Organizing Secretary

Dr. Philip Mathew Conference Secretary

Dr. Srinath N Chairman, Scientific Committee

315









PRINCIPAL Prof.Dr.S. Karthiga Kannan, MDS., ADHIPARASAKTHI DENTARASAKTHI DENTARASAKTHI





## **MEENAKSHI ACADEMY OF HIGHER EDUCATION AND RESEARCH**

(Declared as Deemed to be University Under Section 3 of the UGC Act 1956)

#### FACULTY OF DENTISTRY MEENAKSHI AMMAL DENTAL COLLEGE AND HOSPITAL

#### **CENTRAL RESEARCH LABORATORY**

CDE One day State Level Hands-On Workshop On

#### "APPLIED BIOSTATISTICS"

Certificate Of Participation

This is to certify that

G · Vasupradha Mr/Ms/Dr

attended one day state level hands-on workshop on "Applied Biostatistics" on 8th November, 2019 held at Meenakshi Ammal Dental College and Hospital.

Dr. A. NANDA KUMAR, M.D.S, Principal

DR.V. PURUSHOTHAMAN Ph.D., PDF., Research Director

Mr. K. BOOPATHI M.Sc, MBA., Senior Technical Officer ICMR -Nati