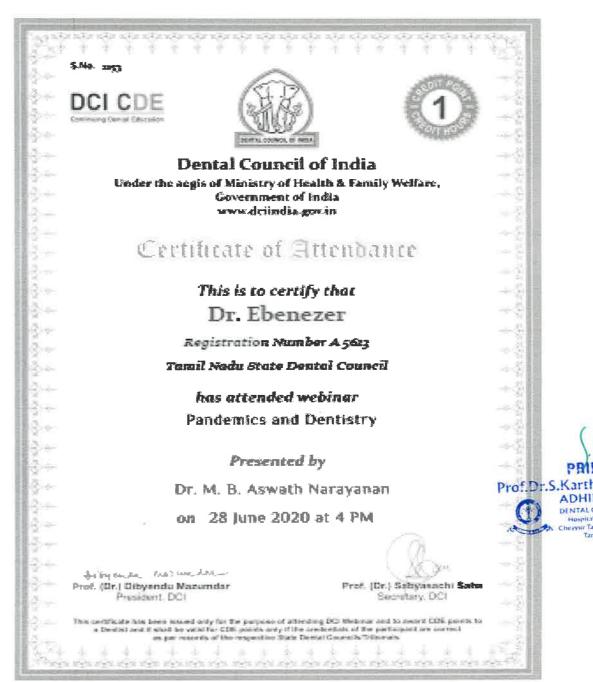

up> July 2020 organised by Department of Pediatric & Preventive Dentistry, Kalinga Institute of Dental Sciences,

KIIT Deemed to be University.

|     | ED.M.             |
|-----|-------------------|
| Dr. | Brahmananda Dutta |
|     | Prof of HOD       |

Dept of Pediatric & Preventive Dentistry

KIDS

los

Dr. Jugaryoti Pathi Assistant Director

KIDS

22

Dr. Nikhil Srivastav General Secretary

ISPPD

0/01

Dr. Priya Verma Gupta Guest Speaker

PRINCIPAL

Prof.Dr.S.Karthiga Kannan, MDS., ADHIPARASAKTHI DENTAL COLLEGE & HOSPITAL Hospital Read, Melmaruvathur Cheryur Tahik, Chengalpatur District Tamii Nadu - 603 319





PRINCIPAL rof.Dr.S.Karthiga Kannan, MDS., ADHIPARASAKTHI DENTAL COLLEGE # HOSPITAL Mostrial Read, Melmaravather Cheryon Taluk, Chergelpatco District

Tamil Nadu - 603 319





PRINCIPAL

Prof. Dr.S.Karthiga Kannan, MDS., ADHIPARASAKTHI DENTAL COLLECE & HOSPITAL Hospital Road, Melmanwathur Cheryur Talak, Chengalgatu Distriet Tamil Nadu - 603 31

| VINAYAKA MISSION'S<br>RESEARCH FOUNDATI                                                                      | ON ( ) SANKARA                                                                           | A MISSION'S<br>CHARIYAR<br>COLLEGE                     |                                                                                                                                                                                     |
|--------------------------------------------------------------------------------------------------------------|----------------------------------------------------------------------