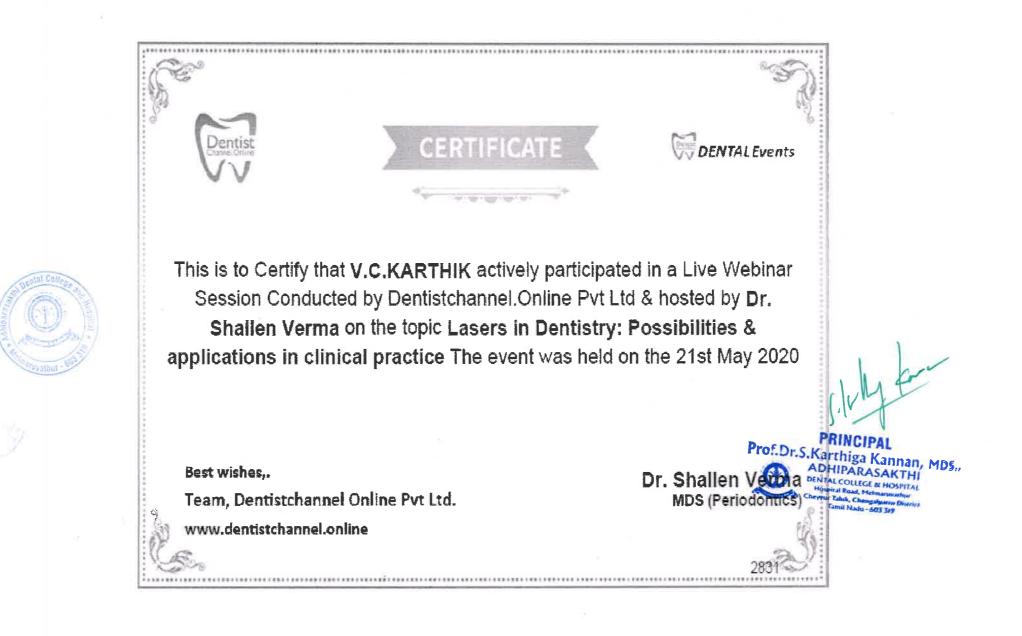

#### PRINCIPAL Prof.Dr.S.Karthiga Kannan, MDS., ADHIPARASAKTHI DENTAL COLLEGE & HOSPITAL Hospital Road, Melmaruvathur Cheryur Tahuk, Chengalpatru District Tamil Nadu - 603 319

V.C. Karthik actively participated in a webinar, titled- "Applied Digital Dentistry From Mystery To Reality" The webinar was organized by Dentist Channel Online & Dr. Mahmoud Attia was the Guest Speaker. It was held on November 28, 2021

# **CERTIFICATE** OF PARTICIPATION

V.C. Karthik actively participated in a webinar, titled- "Space Problem Solving In Fixed Prosthodontics" The webinar was organized by Dentist Channel Online & Dr. Mahmoud Attia was the Guest Speaker. It was held on November 21, 2021