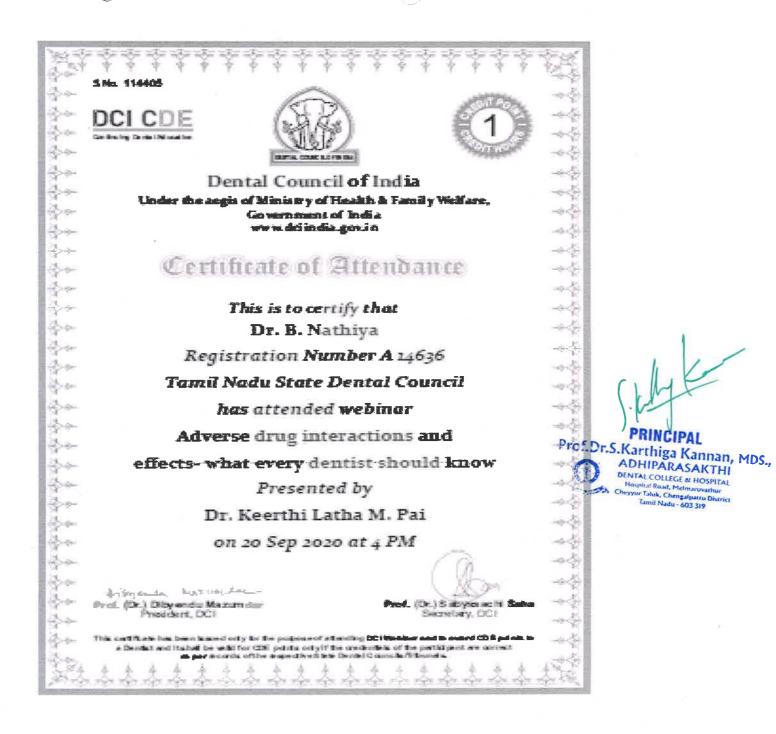

HI DENTAL COLLEGE & HOSPITAL Hospital Road, Melmaruvathur Chryvnr Tatuk, Chengalpartu District Tamil Nadu - 603 319







## School of Virtuale Forensics

#### CERTIFICATE OF PARTICIPATION

### Dr.Sonia Abraham

Awarded to

for active participation in online webinar on "Introduction to Forensic Psychology" Organized by School of Virtuale Forensics 26° September 2020

Prof.Dr.S.Karthiga Kannan, MDS., ADHIPARASAKTHI DENTAL COLLEGE & HOSPITAL Hespital Road, Melmarivathur Cheryur Taluk, Chengalpatu District Tamil Nadu - 603 319

Veteta dance

Miss. Vedika Agarwal, MBPsS. M.Sc., Forensic Psychology and Mental Health. The University of Manchester, U.K.

D. Surmission Minn Dr. D. Shanmuganandham, Founder

School of Virtuale Forensies, Ahmedabad, Gujarat

Certificate No.: SOVF/IFPP/09/188





















Dr.Yuvaraj, M.D.S.

Prof. & HOD.

Dept of Oral & Maxillufacial Surgery

Dr.M.James Antony Bhagat M.D.S.

Associate Professor,

Adhiparasakthi Dental College

v&ml

ProLDr.S.Senthanathan, M.D. Principal

Dr.B.Vidhya, M.D.S. Chief Operating Officer Of SVG

rof.Dr.S.Ka

annan, MDS.

TAL COLLEGE & HOSPITAL

revur Tatuk, Cheng





Association of Interdisciplinary Dentistry India

Certificate

This is to acknowledge that

#### Dr.Ohm Nijandan.K

has successfully completed an online course on

**CBCT – Applications** 

by Dr. S Jayachandran MDS, Ph.D., MAMS, FDS RCPS

conducted on 12 September 2020

Dr. Sergio Hiskin World President AlOI



Dr.Ashwin M Jawdekar Secretary India Chapter

~~~~ ションションション e-FAMDENT 2020 12 CDE FAMDENT DENTAL CONVENTION POINTS Bringing the Best in Dentis