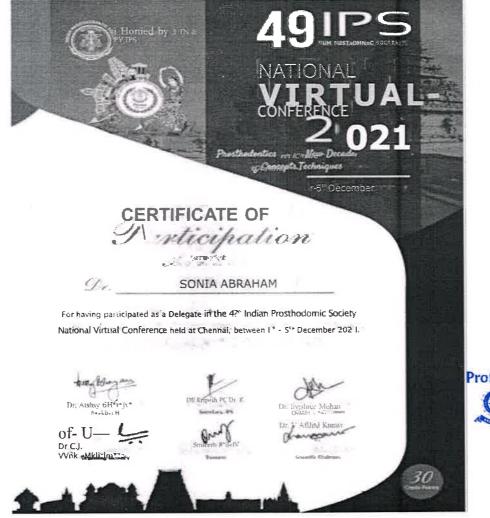

#### A KIRUBAKARAN

For having participated as a Delegate in the 4?1 Indian Prosthodontic Society National Virtual Conference held at Chennai, between I - 5 \* December 2021.

Or. Afchay Bhwajva too\*\* H

'n

Dr. Jiyjihrw Mohem

Frances

20.24

Or-CJ, Wntatakristiuf C>iiMe|Werr

Dr. K. Sinfcth Reddy Dr. V Artanto Kumar

PRINCIPAL Prof.Dr.S.Karthiga Kannan, MDS., ADHIPARASAKTHI DENTAL COLLEGE & HOSPITAL Hospikal Road, Melmaruvathur Cheyyur Taluk, Chengalpatu District Tamil Nadu - 603 319