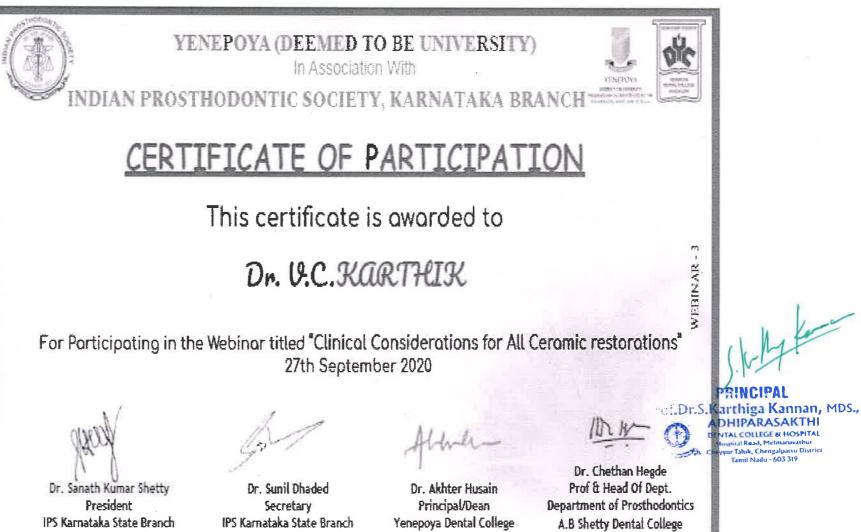

#### PRINCIPAL Prof.Dr.S.Karthiga Kannan, MDS., ADHIPARASAKTHI DENTAL COLLEGE & HOSPITAL Hospital Road, Melmaruvathur Cheryur Tahuk, Chengalpatru District Tamil Nadu - 603 319

V.C. Karthik actively participated in a webinar, titled- "Applied Digital Dentistry From Mystery To Reality" The webinar was organized by Dentist Channel Online & Dr. Mahmoud Attia was the Guest Speaker. It was held on November 28, 2021

# **CERTIFICATE** OF PARTICIPATION

V.C. Karthik actively participated in a webinar, titled- "Space Problem Solving In Fixed Prosthodontics" The webinar was organized by Dentist Channel Online & Dr. Mahmoud Attia was the Guest Speaker. It was held on November 21, 2021