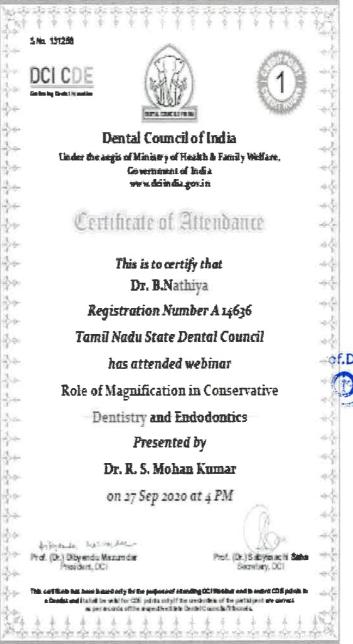

### Certificate of Attendance

This is to certify that Dr. S. Preethi archana **Registration Number A 17137 Tamil Nadu State Dental Council** has attended webinar Informed consent - from dental surgeon's perspective **Presented** by Dr. George Paul on 6 Sep 2020 at 4 PM fring on the hear way that -Prof. (Dr.) Dibyendu Mazumdar Prof. (Dr.) Sabyasachi Saha President DCI Secretary, DCI This contribute two locus issued ordy for the purpose of attenting DCI Webbur and to award CDB products a Deviat and 8 shall be valid for GSE points only if the contentials of the participant are some

per recents of the respective State Gental Councils/Tribunais

PRINCIPAL Prof.Dr.S.Karthiga Kannan, MDS., ADHIPARASAKTHI DENTAL COLLEGE & HOSPITAL Hespital Road, Melmanovachur Chevyur Taluk, Chengalpattu District Tamil Nadu - 603 319