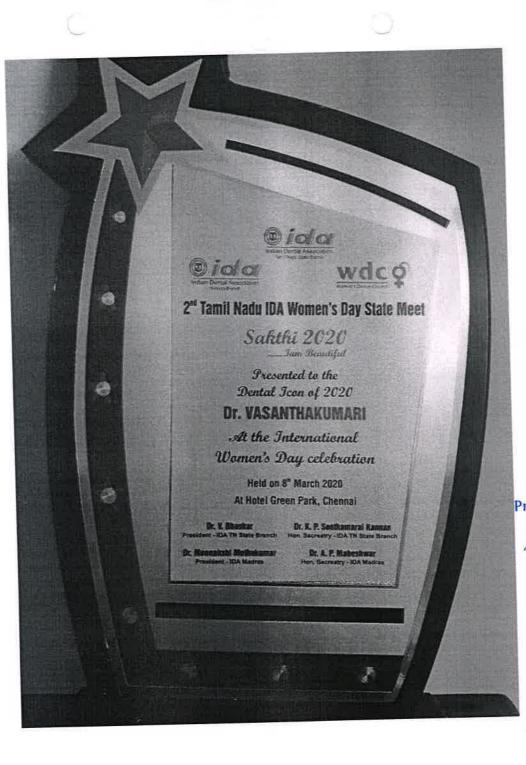

Certificate of Award

THIS CERTIFICATE IS PROUDLY PRESENTED TO

Dr. A. Vasanthakumari Conferred with PRINCIPAL **Outstanding Academician in Pediatric Dentistry** Prof.Dr.S.Karthiga Kannan, MDS., ADHIPARASAKTHI Organised by DENTAL COLLEGE & HOSPITAL Hospital Road, Metimaruvathan Chevyur Taluk, Chengalpatto District Tamil Nadu - 603 319 Jaipur, India 26<sup>th</sup> December 2021 This award recognizes and acknowledges health organizations, professionals and students in allied health fields who have displayed highest standards of excellence in academic, research, innovation, entrepreneurship, leadership, development, clinical work and also their outstanding achievements. ct Shall D Jalmen Marusha Dr. C. P. Thakur Dr. Nadim Aboujaoude Dr. Jasmine Marwaha (President) (Guest of Honour) (Co-founder)