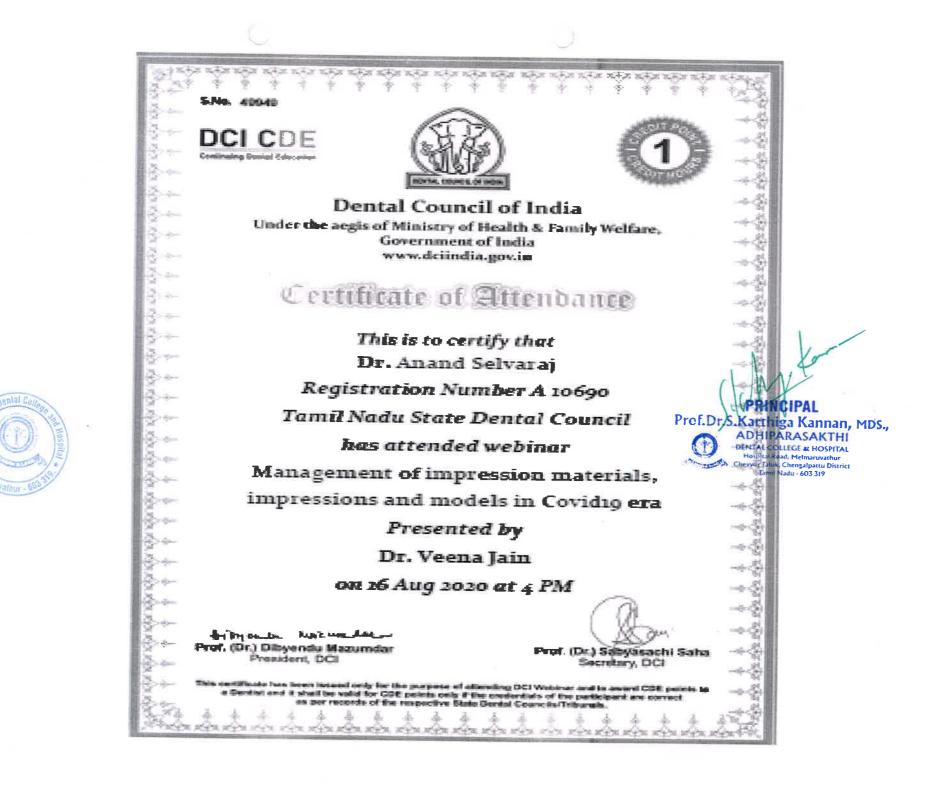

rty Address of the

KEDOTALK

AUTONOMOUS L'AUVERSITY OF CHINDANUA. ACHOOL OF DENTISTRY, MEXICOL 104 22<sup>40</sup> DF AMPUST 2020 PRINCIPAL Prof.Dr.S.Karthiga Kannan, MDS., ADHIPARASAKTHI Dental COLLEGE & HOSPITAL Hospital Road, Melmaruvathur Cheryur Taluk, Chengalpattu District Tamii Nadu - 603 319

The interview livered interview of



用来到4日 周月

# CERTIFICATE OF ATTENDANCE

Dr. Eswar. R.

## CUNICAL TIPS IN PEDIATRIC ENDODONTICS

KEDOTALK

AUTONOMOUS UNIVERSITY OF CHINEUS HUS

SCHOOL OF DENTISTRY, MUNICOL

In the OF AUGUST sector

tal

KED

Line of Law Strength Street 122.01



PRINCIPAL

Prof.Dr.S.Karthiga Kannan, MDS., ADHIPARASAKTHI DENTAL COLLEGE & HOSPITAL

Hospital Road, Melmaruvathur Chevyur Taluk, Chengalpattu District Tamil Nadu - 603 319













Callage the Huspilal +











# School

## ATE OF PART

Awarded to

Dr.VL.Lakshman

for active participation in online webinar on 'Anatomical Landmarks and its role in Human Identification (Human Skull)' Prof.Dr.S.Karthiga Kannan, MDS., Online Webinar Organized by School of Virtuale Forensics 14<sup>th</sup> & 15<sup>th</sup> August 2020

Dr. Rajesh R. Ph.D. Associate Professor - Department of Anatomy NRI Institute of Medical Sciences, Vishakhapatnam, Andhra Pradesh

Villeynia in By these

Dr. D. Shanmuganandham, Founder School of Virtuale Forensics, Ahmedahad, Gajarat

Khushali Joshi

Dr. Khushali Joshi, Forensic Expert **Representative IEIF Cursors Institute** Pelotas, Brazil

RRINCIPAI

ADHIPARASAKTHI DENTAL COLLEGE & HOSPITAL

ospital Read, Melmaruvathur yyur Taluk, Chengalpattu District Tamil Nadu - 603 31