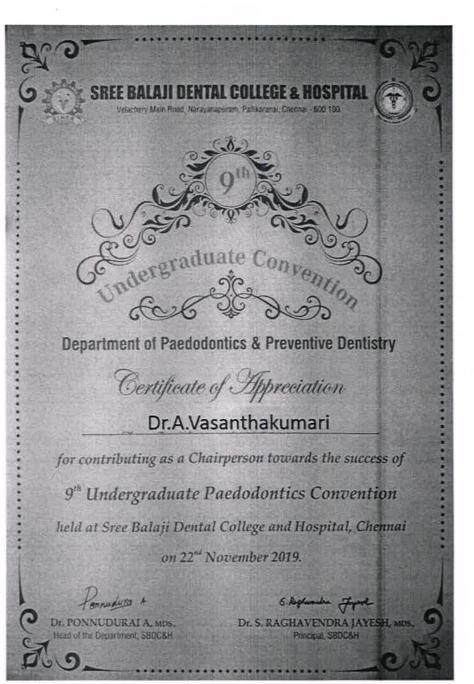

Certificate of Award

THIS CERTIFICATE IS PROUDLY PRESENTED TO

Dr. A. Vasanthakumari Conferred with PRINCIPAL **Outstanding Academician in Pediatric Dentistry** Prof.Dr.S.Karthiga Kannan, MDS., ADHIPARASAKTHI Organised by DENTAL COLLEGE & HOSPITAL Hospital Road, Metimaruvathan Chevyur Taluk, Chengalpatto District Tamil Nadu - 603 319 Jaipur, India 26<sup>th</sup> December 2021 This award recognizes and acknowledges health organizations, professionals and students in allied health fields who have displayed highest standards of excellence in academic, research, innovation, entrepreneurship, leadership, development, clinical work and also their outstanding achievements. ct Shall D Jalmen Marusha Dr. C. P. Thakur Dr. Nadim Aboujaoude Dr. Jasmine Marwaha (President) (Guest of Honour) (Co-founder)