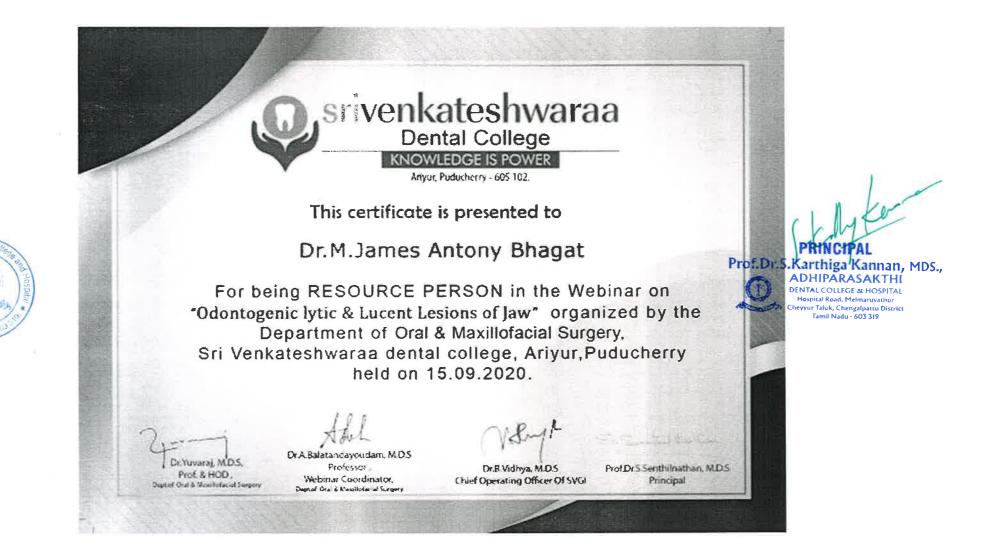

# Dental College

Ariyur, Puducherry - 605 102.

#### This certificate is presented to

Dr.M.James Antony Bhagat

For being RESOURCE PERSON in the Webinar on "Odontogenic lytic & Lucent Lesions of Jaw" organized by the Department of Oral & Maxillofacial Surgery, Sri Venkateshwaraa dental college, Ariyur, Puducherry held on 15.09.2020.

Dr.Yuvaraj, M.D.S, Prof. & HOD, Deptof Oral & Maxillofacial Surgery

Dr.A.Balatandayoudam, M.D.S Professor, Webinar Coordinator, Dept.of Oral & Maxillofacial Surgery

Dr.B.Vidhya, M.D.S Chief Operating Officer Of SVGI