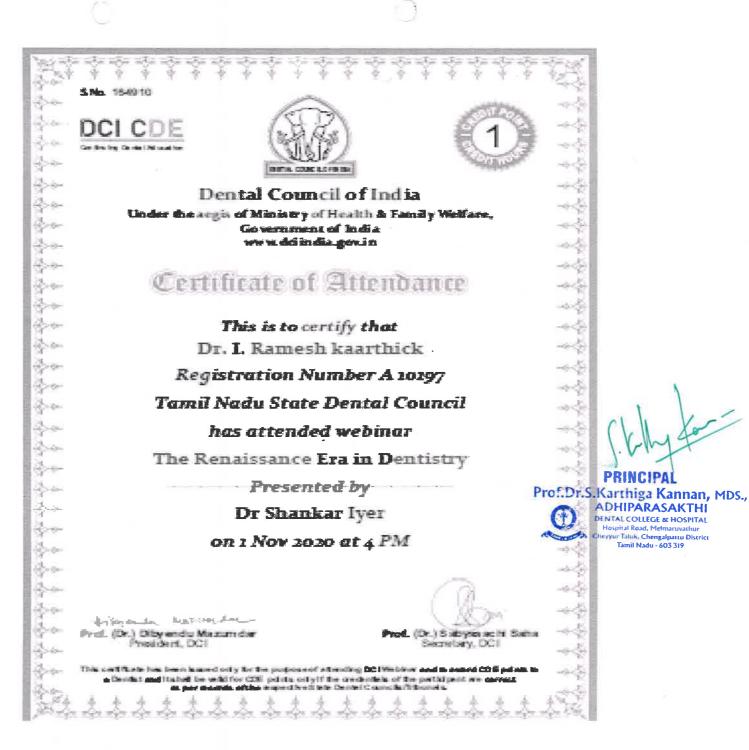

|
| Shusatze mas                       | 0                                                                                                               | 7. By all             | DENTAL COLLEGE & Morphal Road, Melman<br>Hospital Road, Melman<br>Chevyur Tatuk, Chengalya<br>Tamil Nadu - 603 |
| Dr. S.A.V.Satya Murty, B.Tech, PhD | E CEEPoine                                                                                                      | Dr. J. Baby John, MDS |                                                                                                                |
| Director Research-VMRF             | ALC: NO | Principal             |                                                                                                                |



















This is to certify that



Live Webinar Series #9 "Dental Implants - Surgical Considerations" by Dr. V. Yuvaraj M.D.S., (Professor and Head, Department of Oral and Maxillofacial Surgery, Sri Venkateshwaraa Dental Dr.S.Karthiga Kannan, MDS., DENTAL COLLEGE & HOSPITAL Hospital Read, Melmanuvathur Chevyur Tatuk, Chengalpattu District College, Puducherry) held on 19th August 2020

Dr.Sonia Abraham



With PRINCIPAL ADHIPARASAKTHI

Tamil Nadu - 603 319

has attended the







This is to certify that \_\_\_\_\_ Ponsekar Abraham Anandapandian \_\_\_\_\_ bas attended the

Live Webinar Series #9 "Dental Implants - Surgical Considerations" by Dr. V. Yuvaraj M.D.S., (Professor and Head, Department of Oral and Maxillofacial Surgery, Sri Venkateshwaraa Dental

College, Puducherry) held o