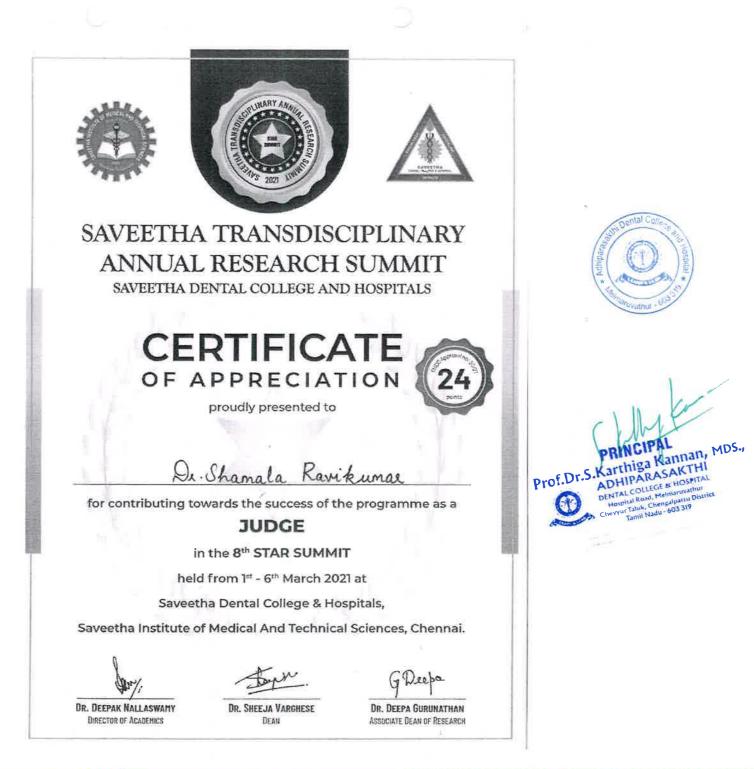

erosuntai koao, etermaruvatnur Chevyur Taluk, Chenzaluattu District Tamil Nadu - 603 319

Dr. A. V. Raghu President

Prof. M. Ramachandran Secretary

Dr. Kanak Kalita Coordinator

























# Dental College

Ariyur, Puducherry - 605 102.

#### This certificate is presented to

Dr.M.James Antony Bhagat

For being RESOURCE PERSON in the Webinar on "Odontogenic lytic & Lucent Lesions of Jaw" organized by the Department of Oral & Maxillofacial Surgery, Sri Venkateshwaraa dental college, Ariyur, Puducherry held on 15.09.2020.

Dr.Yuvaraj, M.D.S, Prof. & HOD, Deptof Oral & Maxillofacial Surgery

Dr.A.Balatandayoudam, M.D.S Professor, Webinar Coordinator, Dept.of Oral & Maxillofacial Surgery

Dr.B.Vidhya, M.D.S Chief Operating Officer Of SVGI



PRINCIPAL Dr.S.Karthiga Kannan,





Hospital Road, Melmaravathur ir Taluk, Chengalpatiu District

Tamil Nadu - 603 319





PRINCIPAL Prof.Dr.S.Karthiga Kannan, MDS., ADHIPARASAKTHI DENTAL COLLEGE 82 HOSPITAL Hespital Read, Medianawatur Hespital Read, Medianawatur Cherywr Taluk, Chengalpartu Dirrici Cherywr Taluk, Chengalpartu Dirrici





Prof.Dr.S.Karthiga Kannan, MDS., ADHIPARASAKTHI DENTAL COLLEGE & HOSPITAL HONDIA BOAD. Premarwan HONDIA COLLEGE & HOSPITAL Cheryur Taluk. Chemarwan Tamin Nadu - 603 319







## **CERTIFICATE** PROUDLY PRESENTED TO

Prabhu K

Rehabilitation of TMD Disorders



Dec 5, 2020

SRIHER Ramachandra Institute of Higher Education a



Date of Completion

Organizer













PRINCIPAL Prof.Dr.S.Karthiga Kannan, MDS., ADHIPARASAKTHI DENTAL COLLEGE & HOSPITAL Hospital Road, Melmanivatiur Cheryur