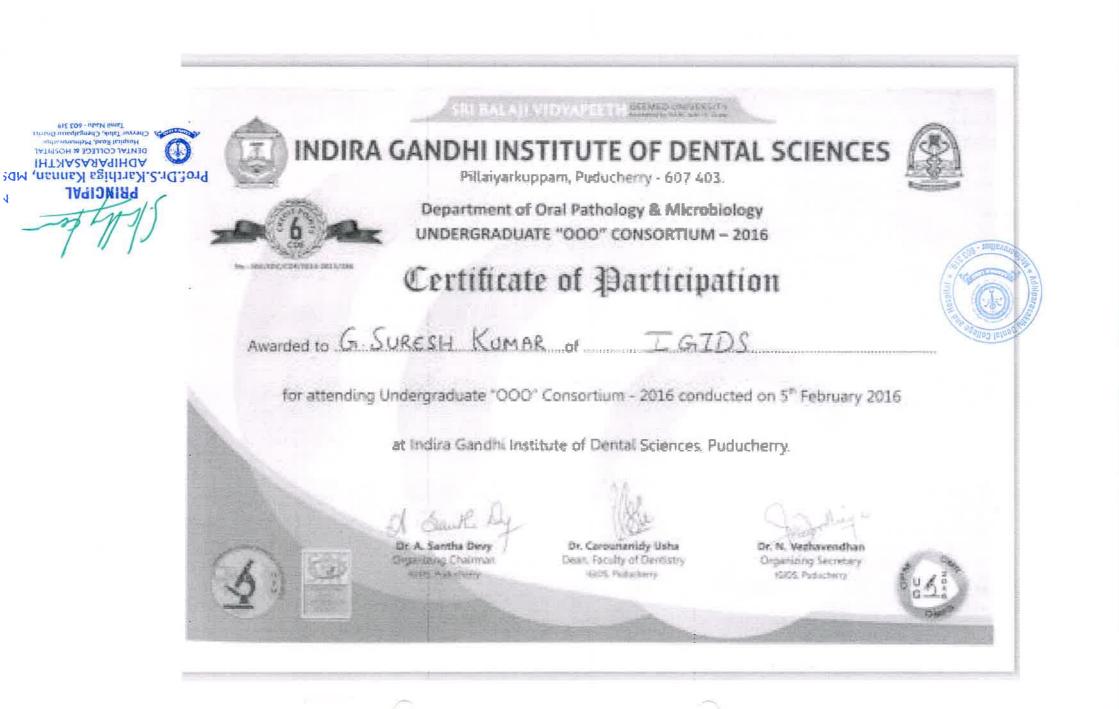

## Dr. G. Suresh Kumar

conjerva with

Clinical Excellence in Oral & Maxillofacial Surgery

Organised by

This award recognizes and acknowledges health organizations, professionals and students in allied health fields who have displayed highest standards of excellence in academic, research, innovation, entrepreneurship, leadership, development, clinical work and also their outstanding achievements.