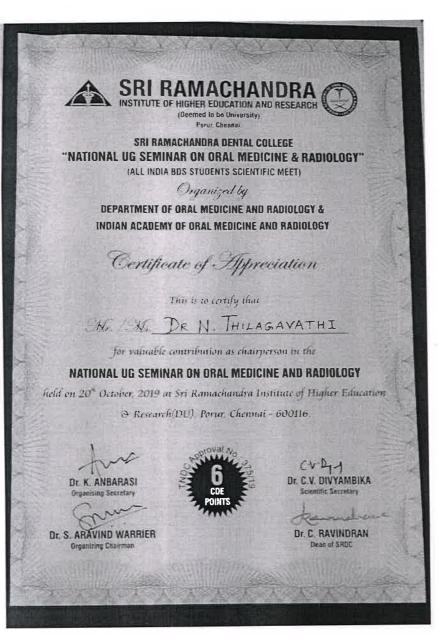

DENTARASAKTHI





## **MEENAKSHI ACADEMY OF HIGHER EDUCATION AND RESEARCH**

(Declared as Deemed to be University Under Section 3 of the UGC Act 1956)

#### FACULTY OF DENTISTRY MEENAKSHI AMMAL DENTAL COLLEGE AND HOSPITAL

#### **CENTRAL RESEARCH LABORATORY**

CDE One day State Level Hands-On Workshop On

#### "APPLIED BIOSTATISTICS"

Certificate Of Participation

This is to certify that

G · Vasupradha Mr/Ms/Dr

attended one day state level hands-on workshop on "Applied Biostatistics" on 8th November, 2019 held at Meenakshi Ammal Dental College and Hospital.

Dr. A. NANDA KUMAR, M.D.S, Principal

DR.V. PURUSHOTHAMAN Ph.D., PDF., Research Director

Mr. K. BOOPATHI M.Sc, MBA., Senior Technical Officer ICMR -National Institute of Epidemiology



Dr. D.NALINI Ph.D., Organizing Secretary





PRINCIPAL Prof.Dr.S.Karthiga Kannan, MDS., ADHIPARASAKTHI DENTAL COLLEGE & MOSPITAL Hospital Road, Meinaruvathur Cherynt Taltak, Chengalpartat Discrice Tamit Nadu - 603 319





AS-5MP 2019 ASIAN SOCIETY OF ORAL & MAXILLOFACIAL PATHOLOGY

Certificate of Participation

This is to certify that

#### PROF. DR. S. SHAMALA RAVIKUMAR

has attended the



PRINCIPAL Prof.Dr.S.Karthiga Kannan, MDS., ADHIPARASAKTHI DENTAL COLLEGE & HOSPITAL Hospital Road, Mehmaruvathur ur Tatul, Chengaloattu District Tamil N.Mu - 603 319

9TH CONFERENCE OF ASIAN SOCIETY OF ORAL AND MAXILLOFACIAL PATHOLOGY

conducted at the Faculty of Dentistry, MAHSA University, Bandar Saujana Putra

as delegate

from 22th to 24th August 2019

In collaboration with



AN PERSON ACCOUNTING OF SPEE ACON, DESCASED





Prof. Dr. Rosn