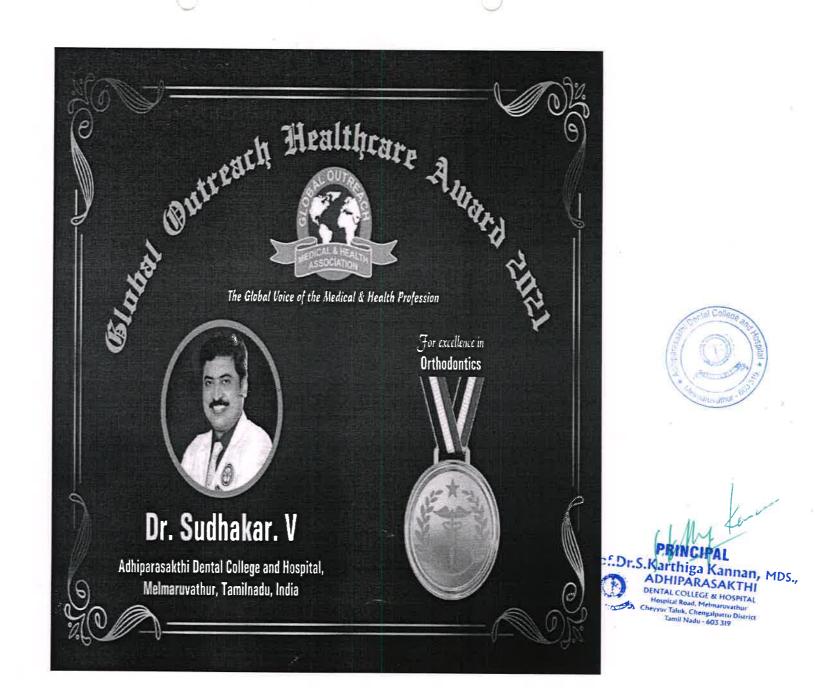

### ACADEMIC YEAR 2020-21

Mutreach Healthrare Amanne Mutreach Least Martin Ma

> Conferred with Young Researcher in Periodontology

HIL

# Dr. T. Sivasankari

Adhiparasakthi Dental College and Hospital, Melmaruvathur, Tamilnadu, India

A the many of the second secon