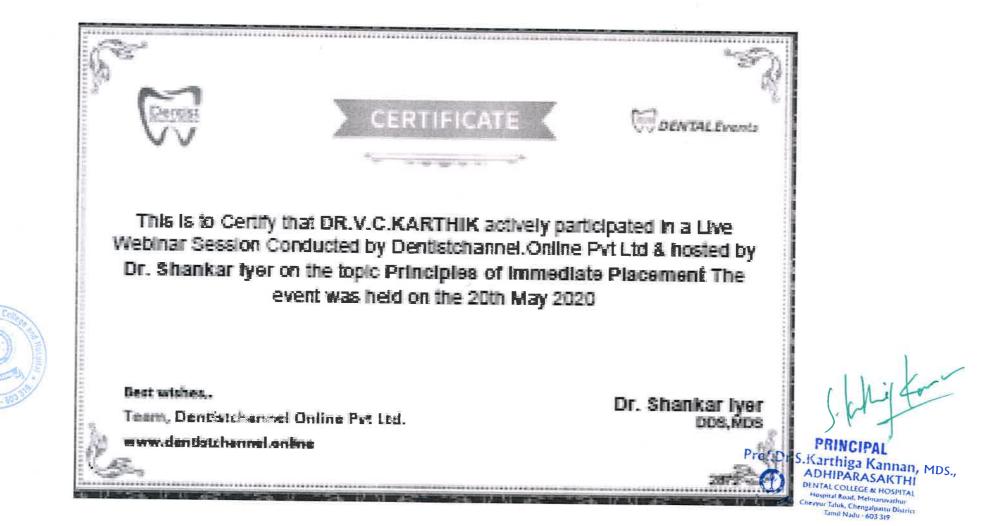

#### PRINCIPAL Prof.Dr.S.Karthiga Kannan, MDS., ADHIPARASAKTHI DENTAL COLLEGE & HOSPITAL Hospital Road, Melmaruvathur Cheryur Tahuk, Chengalpatru District Tamil Nadu - 603 319

V.C. Karthik actively participated in a webinar, titled- "Applied Digital Dentistry From Mystery To Reality" The webinar was organized by Dentist Channel Online & Dr. Mahmoud Attia was the Guest Speaker. It was held on November 28, 2021