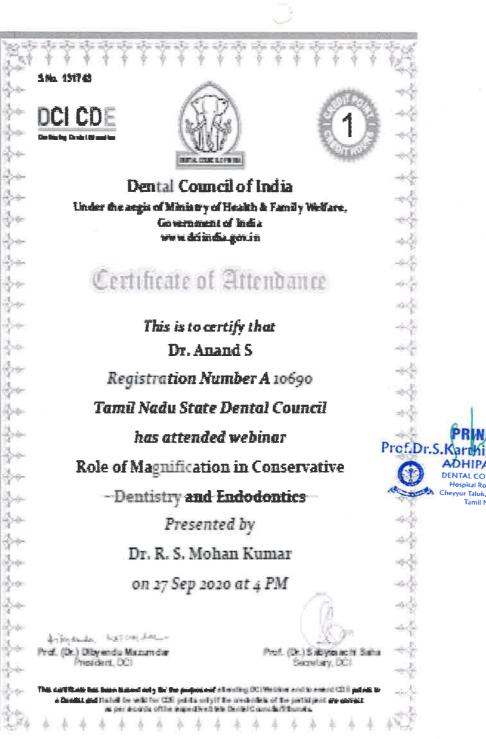

### Certificate of Attendance

This is to certify that Dr. S. Preethi archana **Registration Number A 17137 Tamil Nadu State Dental Council** has attended webinar Informed consent - from dental surgeon's perspective **Presented** by Dr. George Paul on 6 Sep 2020 at 4 PM fring on the hear way that -Prof. (Dr.) Dibyendu Mazumdar Prof. (Dr.) Sabyasachi Saha President DCI Secretary, DCI This contribute two locus issued ordy for the purpose of attenting DCI Webbur and to award CDB products a Deviat and 8 shall be valid for GSE points only if the contentials of the participant are some

per recents of the respective State Gental Councils/Tribunais

PRINCIPAL Prof.Dr.S.Karthiga Kannan, MDS., ADHIPARASAKTHI DENTAL COLLEGE & HOSPITAL Hespital Road, Melmanovachur Chevyur Taluk, Chengalpattu District Tamil Nadu - 603 319