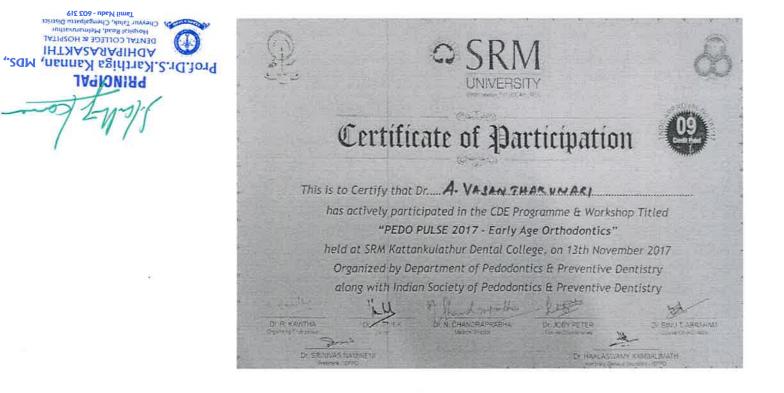

Certificate of Award

THIS CERTIFICATE IS PROUDLY PRESENTED TO

Dr. A. Vasanthakumari Conferred with PRINCIPAL **Outstanding Academician in Pediatric Dentistry** Prof.Dr.S.Karthiga Kannan, MDS., ADHIPARASAKTHI Organised by DENTAL COLLEGE & HOSPITAL Hospital Road, Metimaruvathan Chevyur Taluk, Chengalpatto District Tamil Nadu - 603 319 Jaipur, India 26<sup>th</sup> December 2021 This award recognizes and acknowledges health organizations, professionals and students in allied health fields who have displayed highest standards of excellence in academic, research, innovation, entrepreneurship, leadership, development, clinical work and also their outstanding achievements. ct Shall D Jalmen Marusha Dr. C. P. Thakur Dr. Nadim Aboujaoude Dr. Jasmine Marwaha (President) (Guest of Honour) (Co-founder)