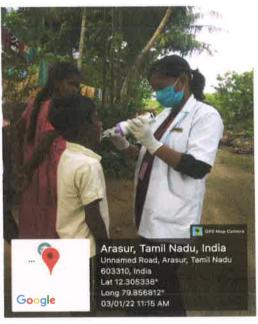

#### POST EVENT REPORT

To promote the clinical learning activities during the difficult COVID situation, the Department of Public Health Dentistry, is organized Field Visit from January to December 2021, on weekdays to address the oral health needs of the population and for learning purpose regarding oral cancer. Third years and interns participated in this field visit for learning purposes.

#### They learnt

- How to diagnosis and treatment planning in patients
- Oral hygiene index
- DMFT index
- OHI simplified
- CPITN index
- Tobacco cessation counseling

The dental team visits the residents in their houses due to COVID situation and does screening for oral diseases. The doubts related to dental problem are clarified by the dental team using visual aids. The team also took survey to learn about **etiological factors of oral cancer**. This field visit helps to promote **clinical learning activities** and to identify the oral health needs of the population and refer them to peripheral centers or APDCH for further management.