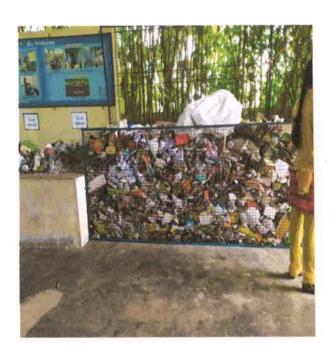

## BIOMEDICAL WASTE MANAGEMENT (WASTE RECYCLING PLANT)

#### POST EVENT REPORT

24.12.2020

We have conducted the industrial visit to Waste Recycling plant related to biomedical waste management for students. 153 students joined the industrial visit of biomedical waste management along with faculty members. The following members visited the waste recycling plant in Achirapakkam Town Panchayat centre on 23.12.2020(Wednesday) from 9.30am to 12.30pm. The field visit was done to sensitize the future dentists and faculties about the various methods of waste segregation and recycling. On our visit the following members were explained about the various solid waste management disposals by technical expert, which included.

- > Segregation of dry and wet waste from collecting point.
- > Segregation of biodegradable and non-biodegradable waste.
- > Segregation of wastes like egg shell, tea dust, citrus fruit skin in particular which hamper the composting naturally.
- > Effective maintenance of natural composting with various organic manures was explained and demonstrated.
- > Segregation of plastic Carrie bags, pet bottles by cutting with various machines and then using the same for recycling.
- The process of vermi composting was explained.
- > Various organic leaves like keezhanelli was grown there using the natural organic manures. Its health benefits were explained