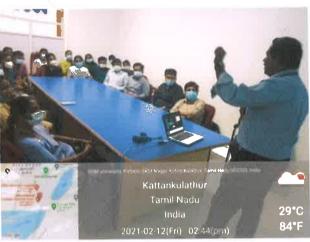

## BIOMEDICAL WASTE MANAGEMENT (WASTE RECYCLING PLANT)

#### POST EVENT REPORT

24.12.2020

We have conducted the industrial visit to Waste Recycling plant related to biomedical waste management for students. 153 students joined the industrial visit of biomedical waste management along with faculty members. The following members visited the waste recycling plant in Achirapakkam Town Panchayat centre on 23.12.2020(Wednesday) from 9.30am to 12.30pm. The field visit was done to sensitize the future dentists and faculties about the various methods of waste segregation and recycling. On our visit the following members were explained about the various solid waste management disposals by technical expert, which included.