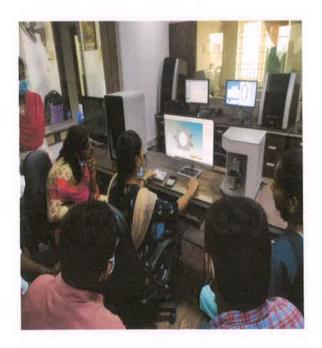

ers a total of 18 visited the Vitallium lab facility in chrompet, Chennai. The students interacted with various members of lab and visited the facilities of direct metal laser sintering (DMLS), Impression and cast scanners with designing software's and milling facilities for all ceramics and finishing and polishing stations.

The students had a fruitful session with one and one interaction with laboratory staffs regarding handling of materials and their quality control.

PRINCIPAL
PRINCI

DR K PRABHUDental College & PROFESSOR AND HOD har-603

COLLEGE AND HOSPITAL,





Recognised by Dental Council of India
Affiliated to The Tamilnadu Dr.M.G.R Medical University
A Unit of Adhiparasakthi Charitable, Medical, Educational & Cultural Trust

### REPORT OF "LAB VISIT - VITALLIUM LAB "- 2021















Recognised by Dental Council of India
Affiliated to The Tamilnadu Dr.M.G.R Medical University
A Unit of Adhiparasakthi Charitable, Medical, Educational & Cultural Trust

### REPORT OF "LAB VISIT - VITALLIUM LAB "- 2021







PRINCIPAL
Karthiga Kannan, MDS.
ADHIPARASAKTHI
ENTAL COLLEGE & HOSPITAL
Hospital Road, Helmaruvahur
heyyur Tatuh, Chengalpatu Obiries
Tamil Nadu - 403 319





Affiliated to The Tamilnadu Dr.M.G.R Medical University
A Unit of Adhiparasakthi Charitable, Medical, Educational & Cultural Trust

### **PARTICIPANT LIST**

### Faculty list:

- 1. Dr. Kirubakaran
- 2. Dr. Kabilan

### **Student Participant list:**

- 1. Dr.Keerthipriya
- 2. Dr.Arunachalam
- 3. Dr.Gayathri
- 4. Dr.Shanmugam
- 5. Dr.Ajith Kumar
- 6. Dr.Josephine Flora
- 7. Dr.Ashwini
- 8. Dr.Kiruthika