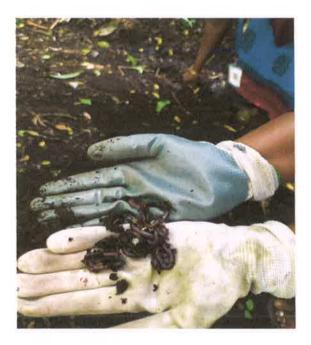

## BIOMEDICAL WASTE MANAGEMENT (WASTE RECYCLING PLANT)

#### POST EVENT REPORT

24.12.2020

We have conducted the industrial visit to Waste Recycling plant related to biomedical waste management for students. 153 students joined the industrial visit of biomedical waste management along with faculty members. The following members visited the waste recycling plant in Achirapakkam Town Panchayat centre on 23.12.2020(Wednesday) from 9.30am to 12.30pm. The field visit was done to sensitize the future dentists and faculties about the various methods of waste segregation and recycling. On our visit the following members were explained about the various solid waste management disposals by technical expert, which included.

- > Segregation of dry and wet waste from collecting point.
- > Segregation of biodegradable and non-biodegradable waste.
- > Segregation of wastes like egg shell, tea dust, citrus fruit skin in particular which hamper the composting naturally.
- > Effective maintenance of natural composting with various organic manures was explained and demonstrated.
- > Segregation of plastic Carrie bags, pet bottles by cutting with various machines and then using the same for recycling.
- The process of vermi composting was explained.
- > Various organic leaves like keezhanelli was grown there using the natural organic manures. Its health benefits were explained