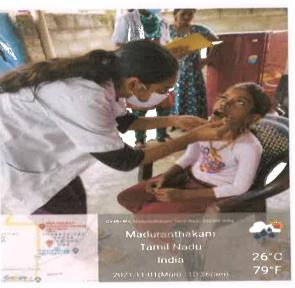

### Oral Screening done at Madhuranthagam & Venmalagarm Field Visit

Recognised by Dental Council of India Affiliated to The Tamilnadu Dr.M.G.R Medical University

A Unit of Adhiparasakthi Charitable, Medical, Educational & Cultural Trust