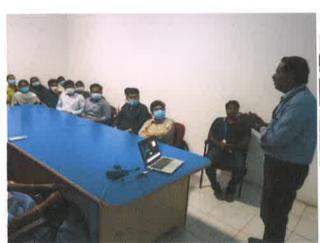

## BIOMEDICAL WASTE MANAGEMENT (WASTE RECYCLING PLANT)

#### POST EVENT REPORT

24.12.2020

We have conducted the industrial visit to Waste Recycling plant related to biomedical waste management for students. 153 students joined the industrial visit of biomedical waste management along with faculty members. The following members visited the waste recycling plant in Achirapakkam Town Panchayat centre on 23.12.2020(Wednesday) from 9.30am to 12.30pm. The field visit was done to sensitize the future dentists and faculties about the various methods of waste segregation and recycling. On our visit the following members were explained about the various solid waste management disposals by technical expert, which included.