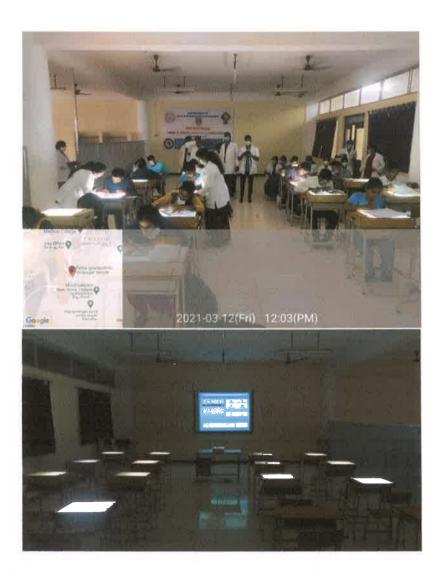

#### NOVEL APPRAISAL IN CEPHALOMETRIC TRACING-KIDS

15.03.2021

This visit was designed to train post graduate students pertaining to both Orthodontics and Oral surgery department. It was conducted on 10<sup>th</sup>, 11<sup>th</sup> and 12<sup>th</sup> March 2021. Basics of Orthodontic and surgical planning in management of patients with **Jaw bone discrepancy** was conducted.

The visit was helpful for the students as it involved elaborate sessions with practical, clinical tips and tricks in treatment planning. Hands on training and digital planning of the various analysis for facial bone evaluation was done. Both the staff and students participated in the event and had micro case discussions. It was a unique experience due to involvement of all faculty members from both the department from both the colleges. Interactive sessions between inter college postgraduates and staff members help in unbiased transfer of knowledge and creates an environment for mutual sharing of knowledge.