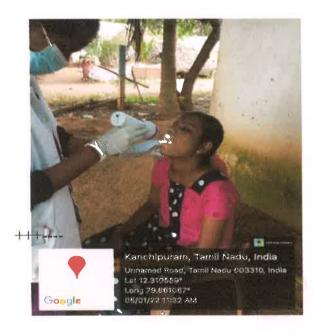

#### POST EVENT REPORT

To promote the clinical learning activities during the difficult COVID situation, the Department of Public Health Dentistry, is organized Field Visit from January to December 2021, on weekdays to address the oral health needs of the population and for learning purpose regarding oral cancer. Third years and interns participated in this field visit for learning purposes.

#### They learnt

- How to diagnosis and treatment planning in patients
- Oral hygiene index
- DMFT index
- OHI simplified
- CPITN index
- Tobacco cessation counseling

The dental team visits the residents in their houses due to COVID situation and does screening for oral diseases. The doubts related to dental problem are clarified by the dental team using visual aids. The team also took survey to learn about **etiological factors of oral cancer**. This field visit helps to promote **clinical learning activities** and to identify the oral health needs of the population and refer them to peripheral centers or APDCH for further management.