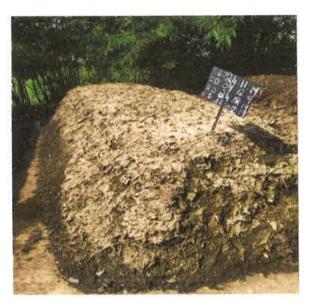

## BIOMEDICAL WASTE MANAGEMENT (WASTE RECYCLING PLANT)

#### POST EVENT REPORT

24.12.2020

We have conducted the industrial visit to Waste Recycling plant related to biomedical waste management for students. 153 students joined the industrial visit of biomedical waste management along with faculty members. The following members visited the waste recycling plant in Achirapakkam Town Panchayat centre on 23.12.2020(Wednesday) from 9.30am to 12.30pm. The field visit was done to sensitize the future dentists and faculties about the various methods of waste segregation and recycling. On our visit the following members were explained about the various solid waste management disposals by technical expert, which included.

- > Segregation of dry and wet waste from collecting point.
- > Segregation of biodegradable and non-biodegradable waste.
- > Segregation of wastes like egg shell, tea dust, citrus fruit skin in particular which hamper the composting naturally.
- > Effective maintenance of natural composting with various organic manures was explained and demonstrated.
- > Segregation of plastic Carrie bags, pet bottles by cutting with various machines and then using the same for recycling.
- The process of vermi composting was explained.
- > Various organic leaves like keezhanelli was grown there using the natural organic manures. Its health benefits were explained