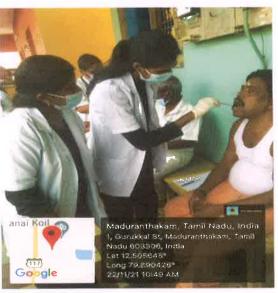

### Oral Screening done at Madhuranthagam & Venmalagarm Field Visit

Recognised by Dental Council of India Affiliated to The Tamilnadu Dr.M.G.R Medical University

A Unit of Adhiparasakthi Charitable, Medical, Educational & Cultural Trust