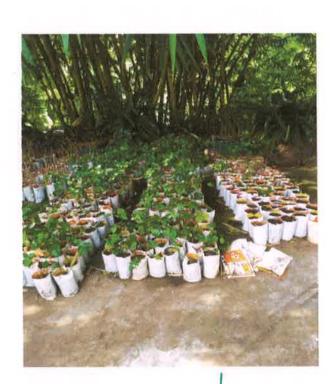

## BIOMEDICAL WASTE MANAGEMENT (WASTE RECYCLING PLANT)

#### POST EVENT REPORT

24.12.2020

We have conducted the industrial visit to Waste Recycling plant related to biomedical waste management for students. 153 students joined the industrial visit of biomedical waste management along with faculty members. The following members visited the waste recycling plant in Achirapakkam Town Panchayat centre on 23.12.2020(Wednesday) from 9.30am to 12.30pm. The field visit was done to sensitize the future dentists and faculties about the various methods of waste segregation and recycling. On our visit the following members were explained about the various solid waste management disposals by technical expert, which included.

- > Segregation of dry and wet waste from collecting point.
- > Segregation of biodegradable and non-biodegradable waste.
- > Segregation of wastes like egg shell, tea dust, citrus fruit skin in particular which hamper the composting naturally.
- > Effective maintenance of natural composting with various organic manures was explained and demonstrated.
- > Segregation of plastic Carrie bags, pet bottles by cutting with various machines and then using the same for recycling.
- The process of vermi composting was explained.
- > Various organic leaves like keezhanelli was grown there using the natural organic manures. Its health benefits were explained