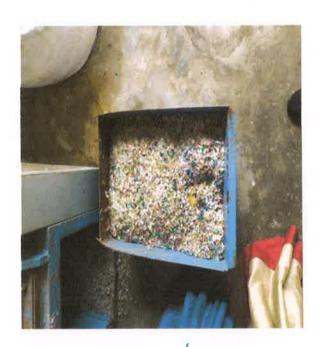

## BIOMEDICAL WASTE MANAGEMENT (WASTE RECYCLING PLANT)

#### POST EVENT REPORT

24.12.2020

We have conducted the industrial visit to Waste Recycling plant related to biomedical waste management for students. 153 students joined the industrial visit of biomedical waste management along with faculty members. The following members visited the waste recycling plant in Achirapakkam Town Panchayat centre on 23.12.2020(Wednesday) from 9.30am to 12.30pm. The field visit was done to sensitize the future dentists and faculties about the various methods of waste segregation and recycling. On our visit the following members were explained about the various solid waste management disposals by technical expert, which included.

- > Segregation of dry and wet waste from collecting point.
- > Segregation of biodegradable and non-biodegradable waste.
- > Segregation of wastes like egg shell, tea dust, citrus fruit skin in particular which hamper the composting naturally.
- > Effective maintenance of natural composting with various organic manures was explained and demonstrated.
- > Segregation of plastic Carrie bags, pet bottles by cutting with various machines and then using the same for recycling.
- The process of vermi composting was explained.
- > Various organic leaves like keezhanelli was grown there using the natural organic manures. Its health benefits were explained