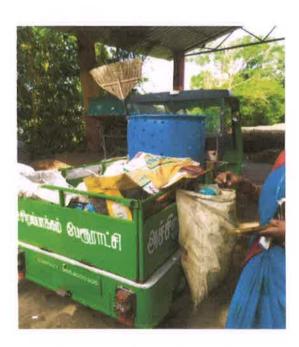

## BIOMEDICAL WASTE MANAGEMENT (WASTE RECYCLING PLANT)

#### POST EVENT REPORT

24.12.2020

We have conducted the industrial visit to Waste Recycling plant related to biomedical waste management for students. 153 students joined the industrial visit of biomedical waste management along with faculty members. The following members visited the waste recycling plant in Achirapakkam Town Panchayat centre on 23.12.2020(Wednesday) from 9.30am to 12.30pm. The field visit was done to sensitize the future dentists and faculties about the various methods of waste segregation and recycling. On our visit the following members were explained about the various solid waste management disposals by technical expert, which included.

- > Segregation of dry and wet waste from collecting point.
- > Segregation of biodegradable and non-biodegradable waste.
- > Segregation of wastes like egg shell, tea dust, citrus fruit skin in particular which hamper the composting naturally.
- > Effective maintenance of natural composting with various organic manures was explained and demonstrated.
- > Segregation of plastic Carrie bags, pet bottles by cutting with various machines and then using the same for recycling.
- The process of vermi composting was explained.
- > Various organic leaves like keezhanelli was grown there using the natural organic manures. Its health benefits were explained