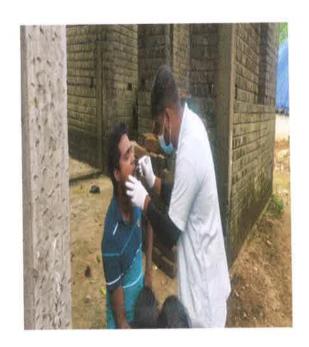

#### POST EVENT REPORT

To promote the clinical learning activities during the difficult COVID situation, the Department of Public Health Dentistry, is organized Field Visit from January to December 2021, on weekdays to address the oral health needs of the population and for learning purpose regarding oral cancer. Third years and interns participated in this field visit for learning purposes.

#### They learnt

- How to diagnosis and treatment planning in patients
- Oral hygiene index
- DMFT index
- OHI simplified
- CPITN index
- Tobacco cessation counseling

The dental team visits the residents in their houses due to COVID situation and does screening for oral diseases. The doubts related to dental problem are clarified by the dental team using visual aids. The team also took survey to learn about **etiological factors of oral cancer**. This field visit helps to promote **clinical learning activities** and to identify the oral health needs of the population and refer them to peripheral centers or APDCH for further management.