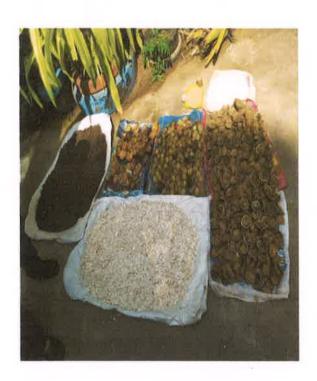

## BIOMEDICAL WASTE MANAGEMENT (WASTE RECYCLING PLANT)

#### POST EVENT REPORT

24.12.2020

We have conducted the industrial visit to Waste Recycling plant related to biomedical waste management for students. 153 students joined the industrial visit of biomedical waste management along with faculty members. The following members visited the waste recycling plant in Achirapakkam Town Panchayat centre on 23.12.2020(Wednesday) from 9.30am to 12.30pm. The field visit was done to sensitize the future dentists and faculties about the various methods of waste segregation and recycling. On our visit the following members were explained about the various solid waste management disposals by technical expert, which included.

- > Segregation of dry and wet waste from collecting point.
- > Segregation of biodegradable and non-biodegradable waste.
- > Segregation of wastes like egg shell, tea dust, citrus fruit skin in particular which hamper the composting naturally.
- > Effective maintenance of natural composting with various organic manures was explained and demonstrated.
- > Segregation of plastic Carrie bags, pet bottles by cutting with various machines and then using the same for recycling.
- The process of vermi composting was explained.
- > Various organic leaves like keezhanelli was grown there using the natural organic manures. Its health benefits were explained