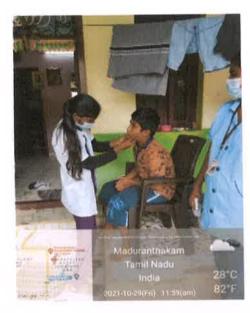

### Oral Screening done at Madhuranthagam & Venmalagarm Field Visit

Recognised by Dental Council of India Affiliated to The Tamilnadu Dr.M.G.R Medical University

A Unit of Adhiparasakthi Charitable, Medical, Educational & Cultural Trust