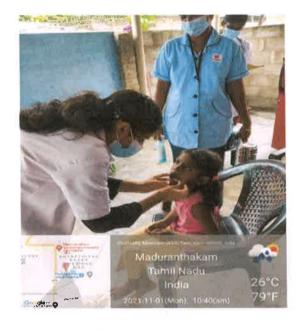

### Oral Screening done at Madhuranthagam & Venmalagarm Field Visit

Recognised by Dental Council of India Affiliated to The Tamilnadu Dr.M.G.R Medical University

A Unit of Adhiparasakthi Charitable, Medical, Educational & Cultural Trust