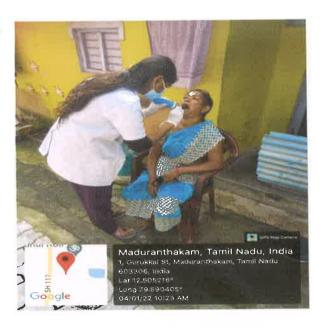

### Oral Screening done at Madhuranthagam & Venmalagarm Field Visit

Recognised by Dental Council of India Affiliated to The Tamilnadu Dr.M.G.R Medical University

A Unit of Adhiparasakthi Charitable, Medical, Educational & Cultural Trust