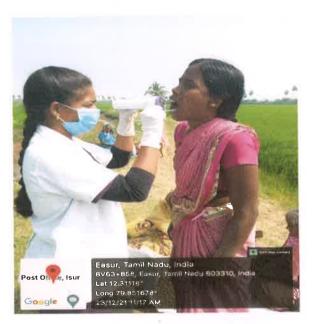

#### POST EVENT REPORT

To promote the clinical learning activities during the difficult COVID situation, the Department of Public Health Dentistry, is organized Field Visit from January to December 2021, on weekdays to address the oral health needs of the population and for learning purpose regarding oral cancer. Third years and interns participated in this field visit for learning purposes.

#### They learnt

- How to diagnosis and treatment planning in patients
- Oral hygiene index
- DMFT index
- OHI simplified
- CPITN index
- Tobacco cessation counseling

The dental team visits the residents in their houses due to COVID situation and does screening for oral diseases. The doubts related to dental problem are clarified by the dental team using visual aids. The team also took survey to learn about **etiological factors of oral cancer**. This field visit helps to promote **clinical learning activities** and to identify the oral health needs of the population and refer them to peripheral centers or APDCH for further management.