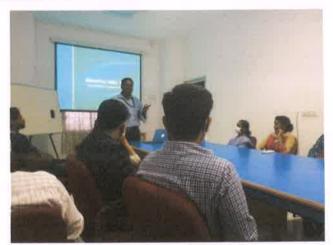

#### NOVEL APPRAISAL IN CEPHALOMETRIC TRACING-KIDS

15.03.2021

This visit was designed to train post graduate students pertaining to both Orthodontics and Oral surgery department. It was conducted on 10<sup>th</sup>, 11<sup>th</sup> and 12<sup>th</sup> March 2021. Basics of Orthodontic and surgical planning in management of patients with **Jaw bone discrepancy** was conducted.

The visit was helpful for the students as it involved elaborate sessions with practical, clinical tips and tricks in treatment planning. Hands on training and digital planning of the various analysis for facial bone evaluation was done. Both the staff and students participated in the event and had micro case discussions. It was a unique experience due to involvement of all faculty members from both the department from both the colleges. Interactive sessions between inter college postgraduates and staff members help in unbiased transfer of knowledge and creates an environment for mutual sharing of knowledge.