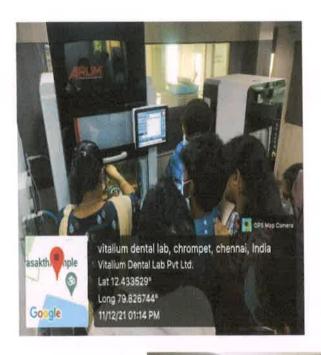

signing software's and milling facilities for all ceramics and finishing and polishing stations.

The students had a fruitful session with one and one interaction with laboratory staffs regarding handling of materials and their quality control.

PRINCIPAL
PRINCI

DR K PRABHUDental College & PROFESSOR AND HOD har-603

COLLEGE AND HOSPITAL,





Recognised by Dental Council of India
Affiliated to The Tamilnadu Dr.M.G.R Medical University
A Unit of Adhiparasakthi Charitable, Medical, Educational & Cultural Trust

### REPORT OF "LAB VISIT - VITALLIUM LAB "- 2021















Recognised by Dental Council of India
Affiliated to The Tamilnadu Dr.M.G.R Medical University
A Unit of Adhiparasakthi Charitable, Medical, Educational & Cultural Trust

### REPORT OF "LAB VISIT - VITALLIUM LAB "- 2021







PRINCIPAL
Karthiga Kannan, MDS.
ADHIPARASAKTHI
ENTAL COLLEGE & HOSPITAL
Hospital Road, Helmaruvahur
heyyur Tatuh, Chengalpatu Obiries
Tamil Nadu - 403 319





Affiliated to The Tamilnadu Dr.M.G.R Medical University
A Unit of Adhiparasakthi Charitable, Medical, Educational & Cultural Trust

### **PARTICIPANT LIST**

### Faculty list:

- 1. Dr. Kirubakaran
- 2. Dr. Kabilan

### **Student Participant list:**

- 1. Dr.Keerthipriya
- 2. Dr.Arunachalam
- 3. Dr.Gayathri
- 4. Dr.Shanmugam
- 5. Dr.Ajith Kumar
- 6. Dr.Josephine Flora
- 7. Dr.Ashwini
- 8. Dr.Kiruthika
- 9. Dr.ShakeelaBanu
- 10. Dr.Sudha
- 11. Dr.Praveen Kumar
- 12. Dr.Sujitha
- 13. Dr. Arun Kumar
- 14. Dr.Madhan Kumar
- 15. Dr.Jayanthi
- 16. Dr.Poorani

PRINCIPAL PARASAKTHI

PRINCIPAL ASAKTHI

PROF.Dr.S. Karthiga Kanda Kanda M