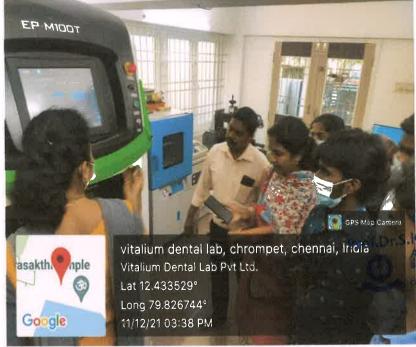

## BIOMEDICAL WASTE MANAGEMENT (WASTE RECYCLING PLANT)

#### POST EVENT REPORT

24.12.2020

We have conducted the industrial visit to Waste Recycling plant related to biomedical waste management for students. 153 students joined the industrial visit of biomedical waste management along with faculty members. The following members visited the waste recycling plant in Achirapakkam Town Panchayat centre on 23.12.2020(Wednesday) from 9.30am to 12.30pm. The field visit was done to sensitize the future dentists and faculties about the various methods of waste segregation and recycling. On our visit the following members were explained about the various solid waste management disposals by technical expert, which included.

- > Segregation of dry and wet waste from collecting point.
- > Segregation of biodegradable and non-biodegradable waste.
- > Segregation of wastes like egg shell, tea dust, citrus fruit skin in particular which hamper the composting naturally.
- > Effective maintenance of natural composting with various organic manures was explained and demonstrated.
- > Segregation of plastic Carrie bags, pet bottles by cutting with various machines and then using the same for recycling.
- The process of vermi composting was explained.
- > Various organic leaves like keezhanelli was grown there using the natural organic manures. Its health benefits were explained