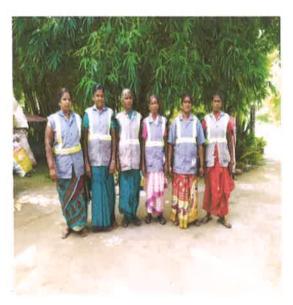

#### Request letter

21.12.2020

From

Dr. Rajeshwary,

Head in charge,

Department of Public Health Dentistry,

Adhiparasakthi Dental College & Hospital,

Melmaruvathur.

To

The Principal,

Adhiparasakthi Dental College & Hospital

Melmaruvathur.

Respected Sir;

Sub: Requesting permission for field visit - Biomedical Waste Management (Waste Recycle Plant) regarding.

This is to bring to your kind that notice that we are hereby willing to visit the BIOMEDICAL WASTE MANAGEMENT (WASTE RECYCLE PLANT) regarding the hazardous effects of use of plastic bags among the students in Achirapakkam Town Panchayat Center on 23.12.2020(Wednesday) from 9.30am to 12.30pm. Kindly grant us permission and do the needful.

#### **LIST OF PARTICIPANTS**

| S NO | NAME OF THE STUDENT |
|------|---------------------|
| 1    | ANITHA B            |
| 2    | DEEPIKA A           |
| 3    | LAARANYA            |
| 4    | SARUMATHI.U         |
| 5    | SRI JANANI.S        |
| 6    | SWEETHA.K           |
| 7    | KIRUTHIKA.T.M       |
| 8    | MAHALAKSHMI.S       |
| 9    | NIVETHA.R           |
| 10   | POOJA.R             |
| 11   | ABARNA P S          |
| 12   | ADHILAKSHMI R       |
| 13   | ANUSHIYA B          |
| 14   | ARUN AMARNATH       |
| 15   | ARUNKUMAR R         |
| 16   | BACKIYA PRIYA G     |
| 17   | BALAMURUGAN G       |
| 18   | BHUVANESWARI M      |
| 19   | DEEPIKA G           |
| 20   | DHANALAKSHMI K      |
| 21   | DHARANI T           |
| 22   | DINESH .N           |
| 23   | DINESH T            |
| 24   | NAVINKUMAR.T        |
| 25   | PRAWIN ADARSH M     |
| 26   | MYTHILI V           |
| 27   | SUCHINDRAN K        |
| 28   | ARUNA DEVI C        |
| 29   | NIVEDHA N           |