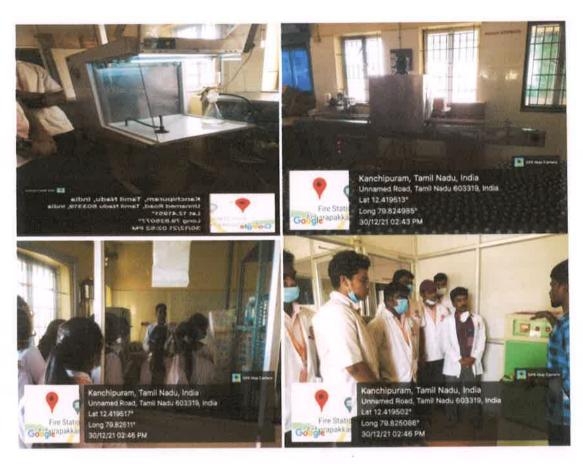

## BIOMEDICAL WASTE MANAGEMENT (WASTE RECYCLING PLANT)

#### POST EVENT REPORT

24.12.2020

We have conducted the industrial visit to Waste Recycling plant related to biomedical waste management for students. 153 students joined the industrial visit of biomedical waste management along with faculty members. The following members visited the waste recycling plant in Achirapakkam Town Panchayat centre on 23.12.2020(Wednesday) from 9.30am to 12.30pm. The field visit was done to sensitize the future dentists and faculties about the various methods of waste segregation and recycling. On our visit the following members were explained about the various solid waste management disposals by technical expert, which included.

- > Segregation of dry and wet waste from collecting point.
- > Segregation of biodegradable and non-biodegradable waste.
- > Segregation of wastes like egg shell, tea dust, citrus fruit skin in particular which hamper the composting naturally.
- > Effective maintenance of natural composting with various organic manures was explained and demonstrated.
- > Segregation of plastic Carrie bags, pet bottles by cutting with various machines and then using the same for recycling.
- The process of vermi composting was explained.
- > Various organic leaves like keezhanelli was grown there using the natural organic manures. Its health benefits were explained