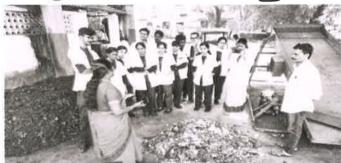

## BIOMEDICAL WASTE MANAGEMENT (WASTE RECYCLING PLANT)

#### POST EVENT REPORT

24.12.2020

We have conducted the industrial visit to Waste Recycling plant related to biomedical waste management for students. 153 students joined the industrial visit of biomedical waste management along with faculty members. The following members visited the waste recycling plant in Achirapakkam Town Panchayat centre on 23.12.2020(Wednesday) from 9.30am to 12.30pm. The field visit was done to sensitize the future dentists and faculties about the various methods of waste segregation and recycling. On our visit the following members were explained about the various solid waste management disposals by technical expert, which included.

- > Segregation of dry and wet waste from collecting point.
- > Segregation of biodegradable and non-biodegradable waste.
- > Segregation of wastes like egg shell, tea dust, citrus fruit skin in particular which hamper the composting naturally.
- > Effective maintenance of natural composting with various organic manures was explained and demonstrated.
- > Segregation of plastic Carrie bags, pet bottles by cutting with various machines and then using the same for recycling.
- The process of vermi composting was explained.
- > Various organic leaves like keezhanelli was grown there using the natural organic manures. Its health benefits were explained