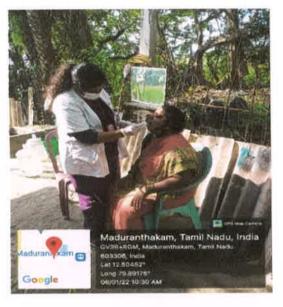

### Oral Screening done at Madhuranthagam & Venmalagarm Field Visit

Recognised by Dental Council of India Affiliated to The Tamilnadu Dr.M.G.R Medical University

A Unit of Adhiparasakthi Charitable, Medical, Educational & Cultural Trust