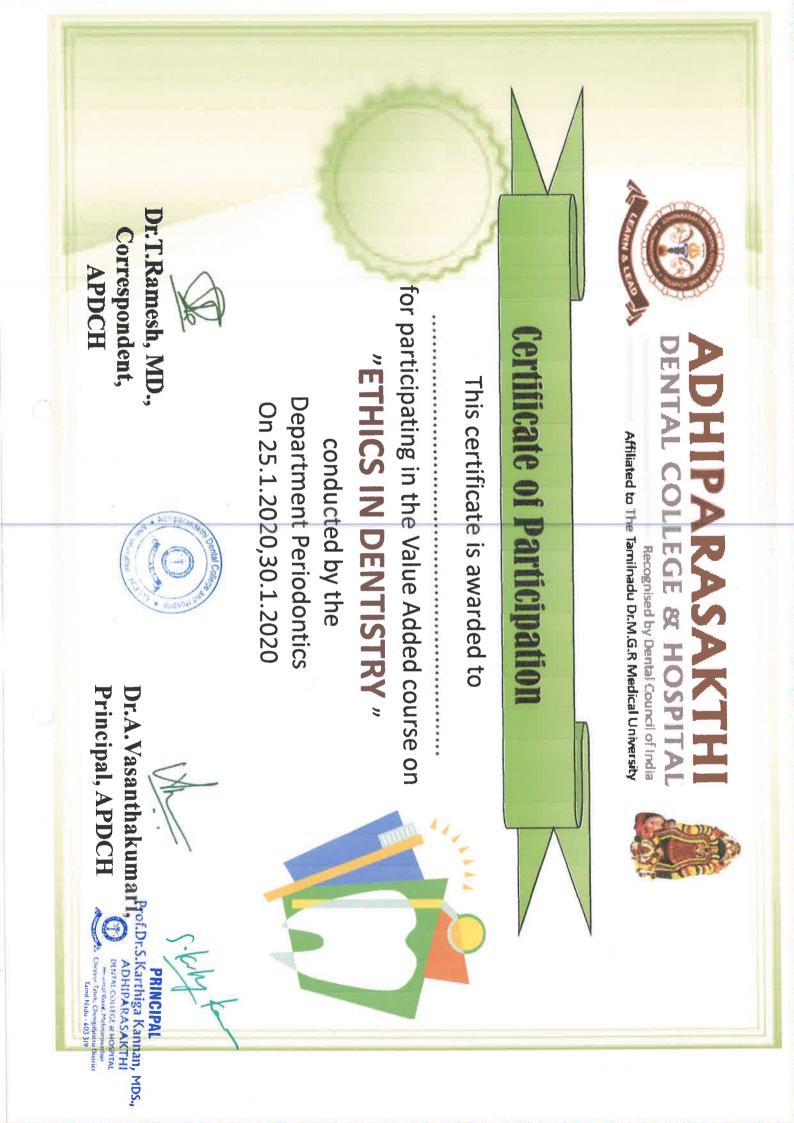

# **Certificate of Participation**

This certificate is awarded to

\*\*\*\*\*

for participating in the "RESEARCH WRITING" Value Added course conducted by the Department of Periodontics and Implantology from 18th to 29th November 2021. Prof.Dr.S.Karthiga Kannan, MDS.,

Dr. T. Ramesh, MD.,

Correspondent, APDCH

Dr. Karthiga Kannan, MDS Principal, APDCH

PRINCIPAL

ADHIPARASAKTHI SENTAL COLLEGE & HC mur Taluk, Chenealpattu Di Tamil Nadu - 603 319