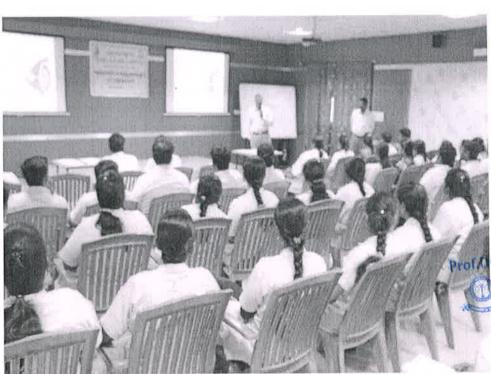

## **BIOMEMDMICAL WASTE MANAGEMENMT & DECONTAMINATION &** DISINFECTION IN HEALTH CARE FACILITIES

## VALUE ADDED COURSE

## TARGET AUDIENCE: FIRST YEAR BDS

Hours: 30 Hrs

DATE: 1,2,3,4,5 MARCH 2021

**COURSE DIRECTOR:** DR.S. ANAND

DR.V.C. KARTHIK **COURSE CO-ORDINATOR:** 

DR.P. KABILAN