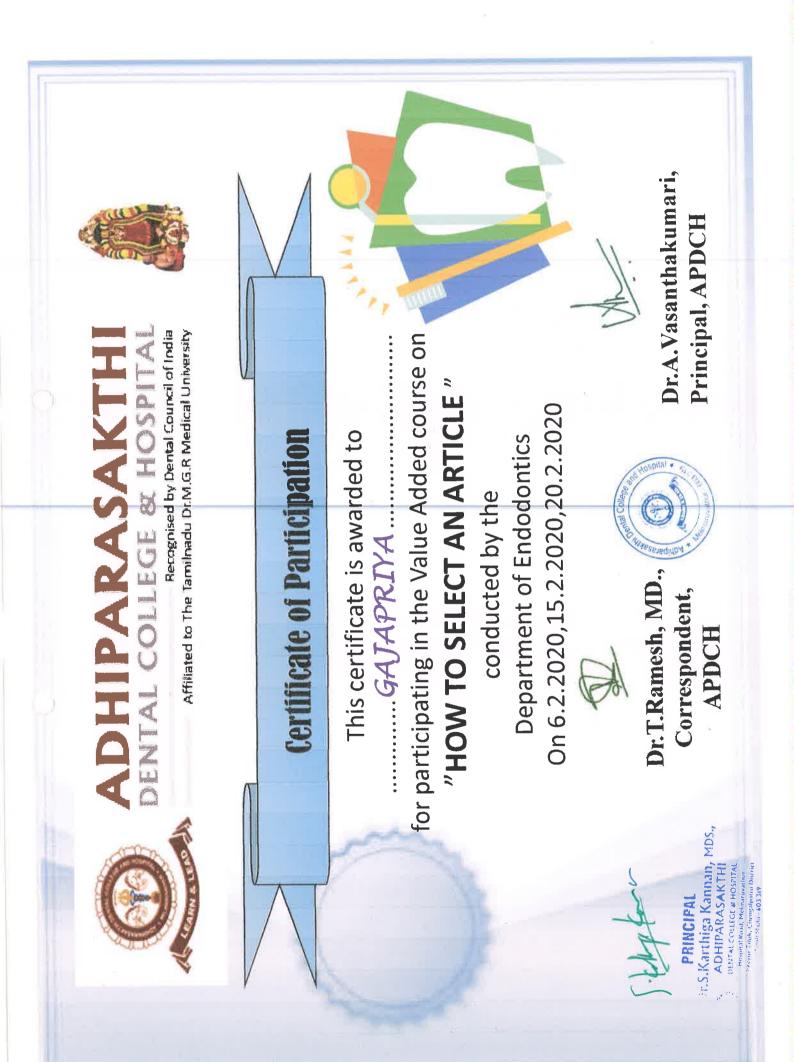

# **Certificate of Participation**

This certificate is awarded to

\*\*\*\*\*

for participating in the "RESEARCH WRITING" Value Added course conducted by the Department of Periodontics and Implantology from 18th to 29th November 2021. Prof.Dr.S.Karthiga Kannan, MDS.,

Dr. T. Ramesh, MD.,

Correspondent, APDCH

Dr. Karthiga Kannan, MDS Principal, APDCH

PRINCIPAL

ADHIPARASAKTHI SENTAL COLLEGE & HC mur Taluk, Chenealpattu Di Tamil Nadu - 603 319