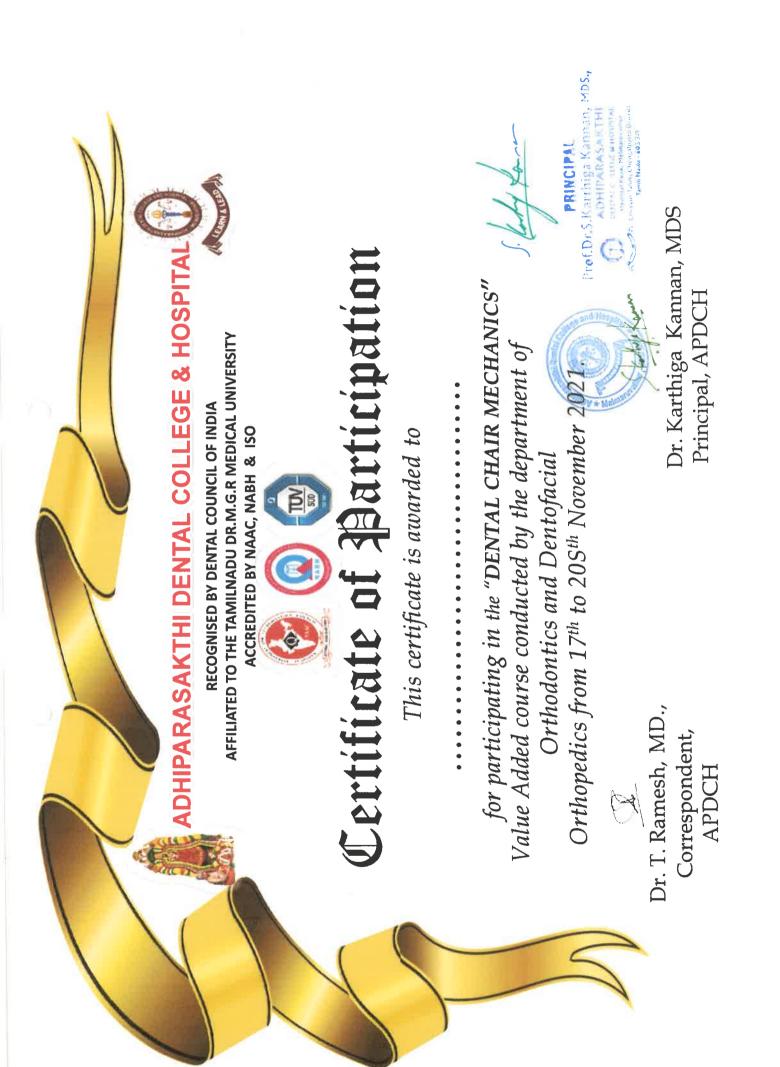

## VALUE ADDED COURSE-CRI

| S.No | Name of the course                                         | Course<br>code  | Course director | Department                                                          | Target<br>students | Date                    |
|------|------------------------------------------------------------|-----------------|-----------------|---------------------------------------------------------------------|--------------------|-------------------------|
| 16   | Medical<br>emergencies<br>and<br>management in<br>children | VAC V-<br>01/21 | Dr.Selvabalaji  | Department of<br>paediatrics and<br>preventive<br>dentistry         | 16                 | 01,02,03,04-<br>03-2021 |
| 17   | Dental chair<br>mechanics                                  | VAC V-<br>02/21 | Dr.Muruganadhan | Department of<br>Orthodontics<br>and<br>dentofacial<br>orthopaedics | 20                 | 01,02,03,04-<br>03-2021 |
| 18   | Patient<br>counselling<br>and<br>communication             | VAC V-<br>03/21 | Dr.James        | Department of<br>Oral and<br>maxillofacial<br>surgery               | 12                 | 01,02,03,04-<br>03-2021 |
| 19   | Minimally<br>invasive<br>surgery                           | VAC V-<br>04/21 | Dr.Sivasankari  | Department of periodontology                                        | 13                 | 01,02,03,04-<br>03-2021 |