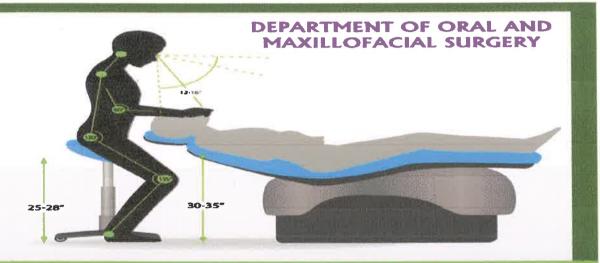

PRINCIPAL Prof.Dr. S. Karthiga Kannan, MDS., A D HIPARASAKTHI DENTAL COLLEGE & HOSPITAL Hospital Road, Melmatuvallur Cheyyur Taluk, Chengalpatin District Tamil Nadu - 403 319