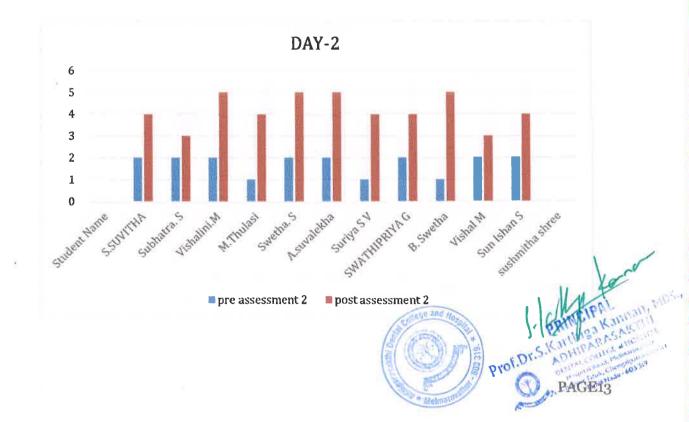

Test was conducted in Google forms and pre and post assessment evaluation done

## DECONTAMINATION AND DISINFECTION IN HEALTHCARE FACILITIES