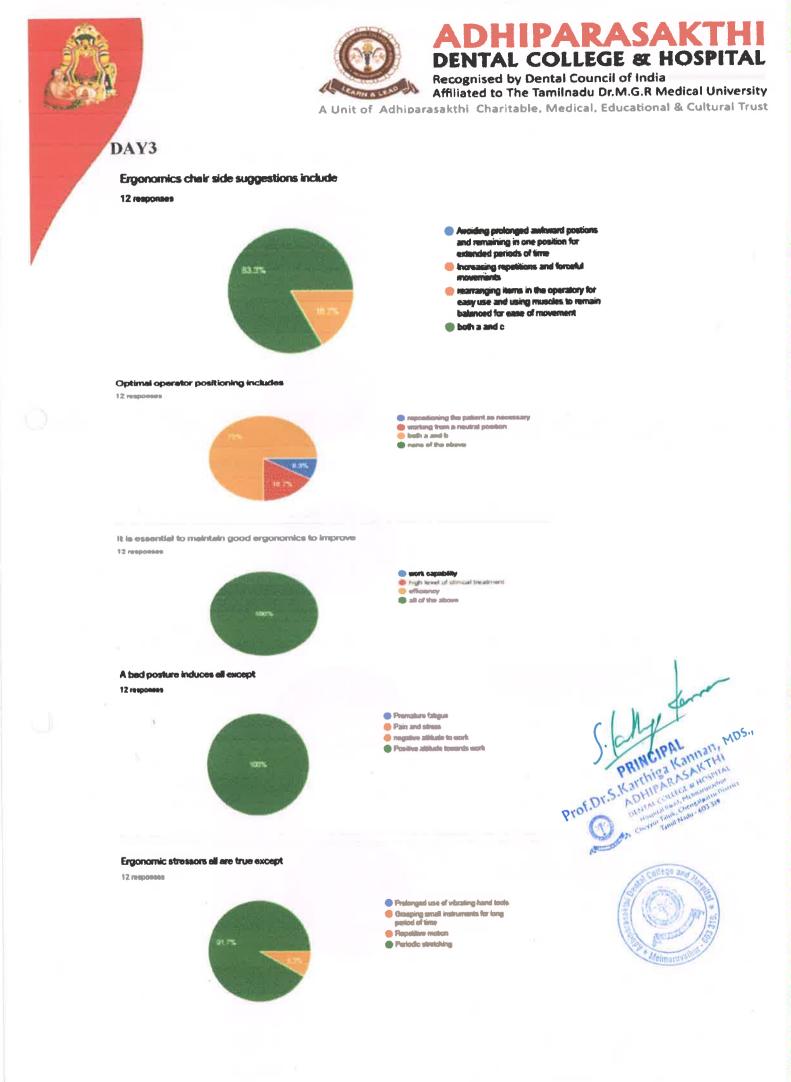

PRINCIPAL Prof.Dr. S. Karthiga Kannan, MDS., A D HIPARASAKTHI DENTAL COLLEGE & HOSPITAL Hospital Road, Melmatuvallur Cheyyur Taluk, Chengalpatin District Tamil Nadu - 403 319