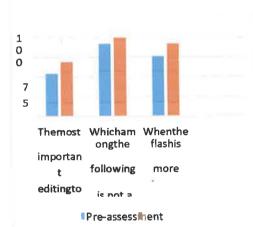

b. Bounce flash
- c. Ring flash
- d. Round flash



Prof.Dr





ADHIPARASAKTHI ENTAL COLLEGE & HOSPITAL

Affiliated to The Tamilnadu Dr.M.G.R Medical University A Unit of Adhiparasakthi Charitable, Medical, Educational & Cultural Trust

1)While cropping frontal photograph is which should be parallel to the

- frame
- Eye line
- Chin
- Forehead

Nosetip

2) Themost importantediting to be donein

occlusal photographis Flipvertical

Rotate

leftRotate

rightFliphorizo

ntal

3) Which among the following is not

a part of intra or alphotograph Frontal

Frontalsmile

BuccalOcclu

sal

4) When the flash is more the resultant image will be

Underexposed

Overexposed

Dark

Normal

5) The common error in lower occlus alphotographis Ton

gueinterference

Poolingofsaliva

Botha&b

Noneof theabov



Prof.

## ADHIPARASAKTHI DENTAL COLLEGE & HOSPITAL

RECOGNISED BY DENTAL COUNCIL OF INDIA AFFILIATED TO THE TAMILNADU DR.M.G.R MEDICAL UNIVERSITY ACCREDITED BY NAAC, NABH & ISO



## **Certificate of Participation**

This certificate is awarded to

## ....Mohamed Sulthan. A.....

for participating in the "DIGITAL PHOTOGRAPHY IN DENTISTRY" Value Added course conducted by the department of Orthodontics and Dentofacial Orthopedics from 18<sup>th</sup> to 29<sup>th</sup> November 2021.

Dr. T. Ramesh, MD., Correspondent, APDCH

Dr. Karthiga Kannan, MDS Principal, APDCH

## ADHIPARASAKTHI DENTAL COLLEGE & HOSPITA

**RECOGNISED BY DENTAL COUNCIL OF INDIA** AFFILIATED TO THE TAMILNADU DR.M.G.R MEDICAL UNIVERSITY ACCREDITED BY NAAC, NABH & ISO

# Certificate of Participation

This certificate is