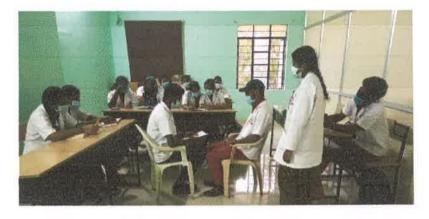

## **BIOMEMDMICAL WASTE MANAGEMENMT & DECONTAMINATION &** DISINFECTION IN HEALTH CARE FACILITIES

## VALUE ADDED COURSE

## TARGET AUDIENCE: FIRST YEAR BDS

Hours: 30 Hrs

DATE: 1,2,3,4,5 MARCH 2021

**COURSE DIRECTOR:** DR.S. ANAND

DR.V.C. KARTHIK **COURSE CO-ORDINATOR:** 

DR.P. KABILAN