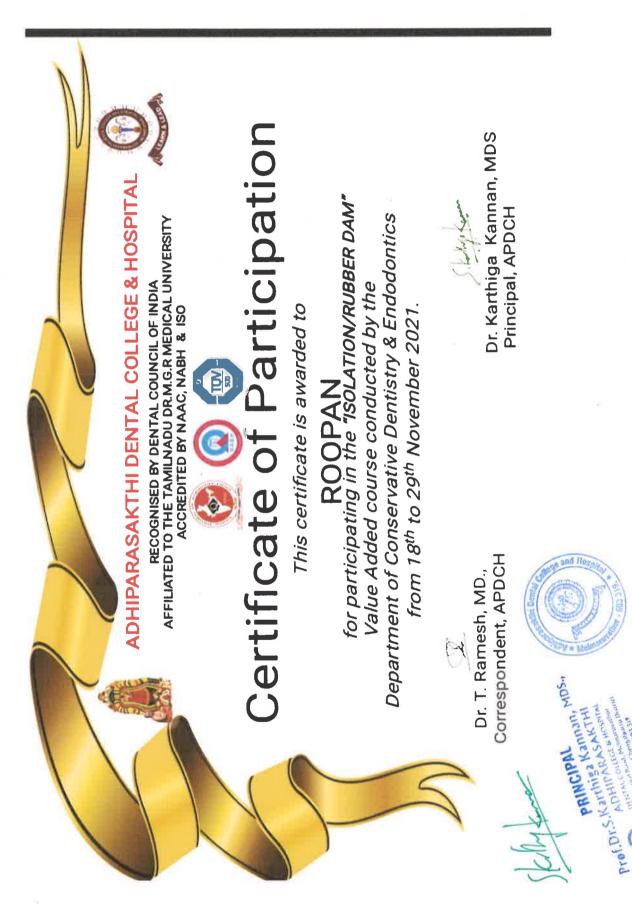

# Certificate of Participation

This certificate is awarded to

for participating in the "BIOMEDICAL WASTE MANAGEMENT AND DECONTAMINATION AND DISINFECTION" Value Added course conducted by the Department of Prosthodontics and Crowns & Bridges from 18<sup>th</sup> to 29<sup>th</sup> November 2021.

Dr. T. Ramesh, MD., Correspondent, APDCH

Dr. Karthiga Kannan, MDS Principal, APDCH

## Certificate of Participation

This certificate is awarded to

for participating in the "BIOMEDICAL WASTE MANAGEMENT AND DECONTAMINATION AND DISINFECTION" Value Added course conducted by the Department of Prosthodontics and Crowns & Bridges

from 18<sup>th</sup> to 29<sup>th</sup> November 2021.

F. Ramesh, MD.,

Correspondent,

APDCH

Prof.Dr.S.Kar

Dr. Karthiga Kannan, MDS Principal, APDCH

A Unic of Adhiparasakthi Charitable, Medical, Educational & Cultural Trust