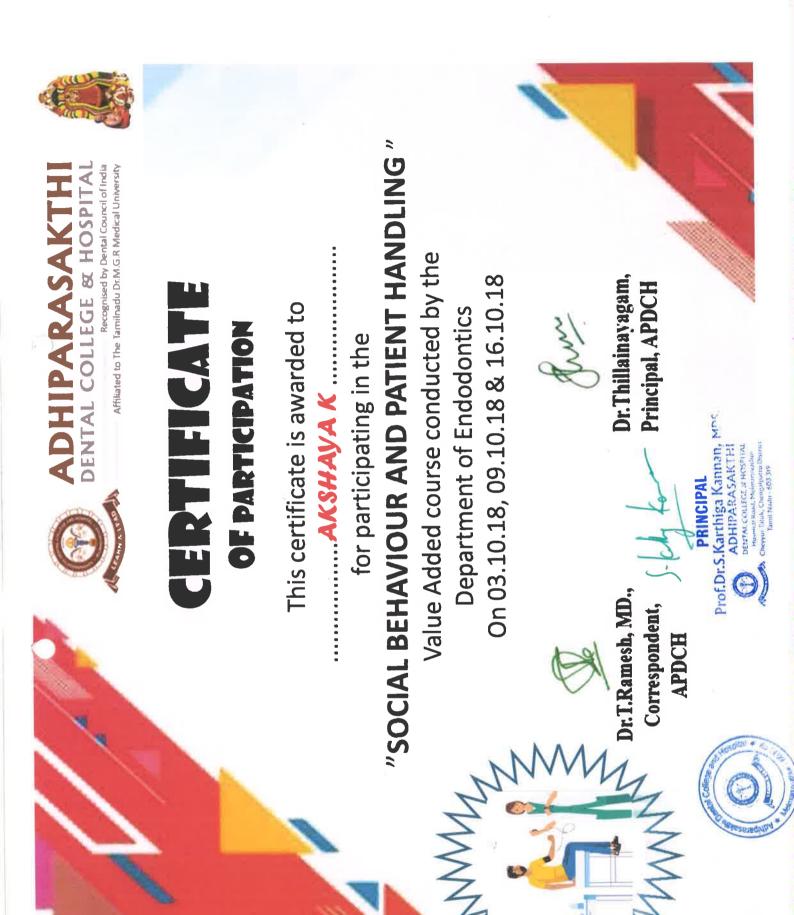

# Certificate of Participation

This certificate is awarded to

for participating in the "BIOMEDICAL WASTE MANAGEMENT AND DECONTAMINATION AND DISINFECTION" Value Added course conducted by the Department of Prosthodontics and Crowns & Bridges from 18<sup>th</sup> to 29<sup>th</sup> November 2021.

Dr. T. Ramesh, MD., Correspondent, APDCH

Dr. Karthiga Kannan, MDS Principal, APDCH