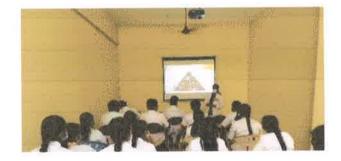

## **BIOMEMDMICAL WASTE MANAGEMENMT & DECONTAMINATION &** DISINFECTION IN HEALTH CARE FACILITIES

## VALUE ADDED COURSE

## TARGET AUDIENCE: FIRST YEAR BDS

Hours: 30 Hrs

DATE: 1,2,3,4,5 MARCH 2021

**COURSE DIRECTOR:** DR.S. ANAND

DR.V.C. KARTHIK **COURSE CO-ORDINATOR:** 

DR.P. KABILAN