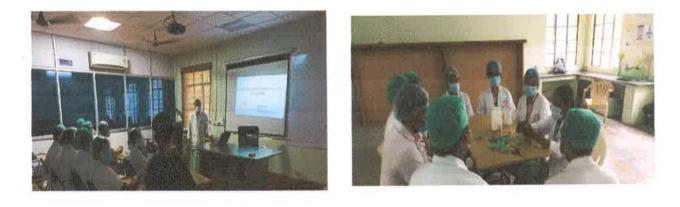

## **BIOMEMDMICAL WASTE MANAGEMENMT & DECONTAMINATION &** DISINFECTION IN HEALTH CARE FACILITIES

## VALUE ADDED COURSE

## TARGET AUDIENCE: FIRST YEAR BDS

Hours: 30 Hrs

DATE: 1,2,3,4,5 MARCH 2021

**COURSE DIRECTOR:** DR.S. ANAND

DR.V.C. KARTHIK **COURSE CO-ORDINATOR:** 

DR.P. KABILAN