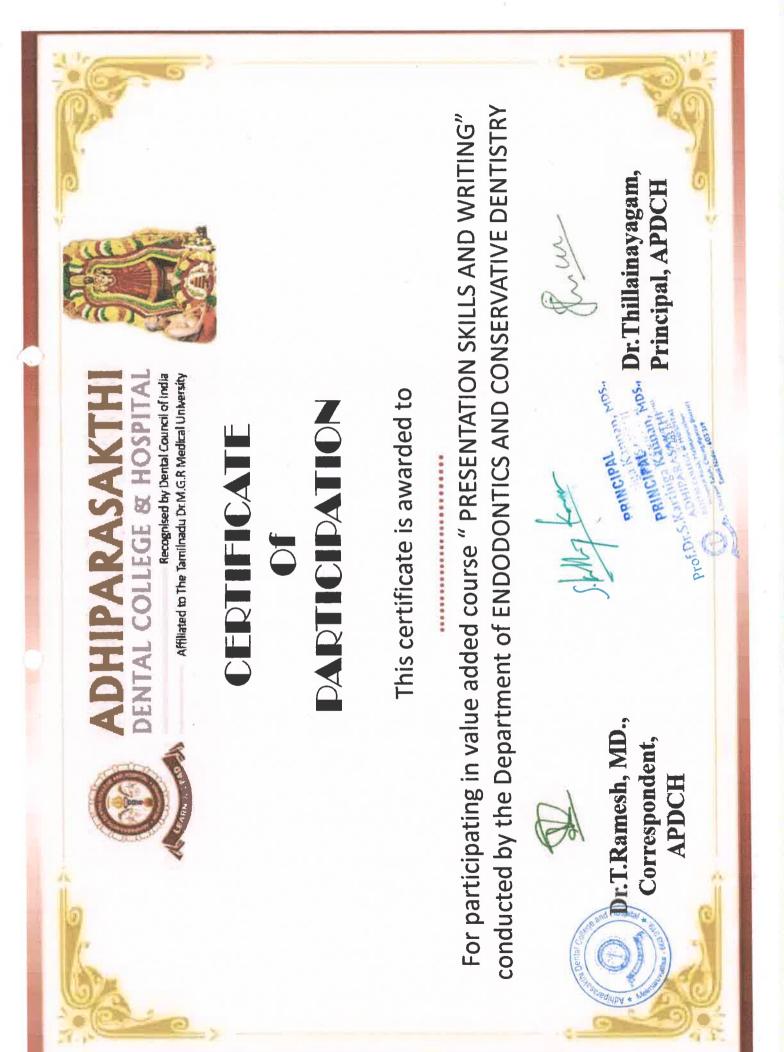

# Certificate of Participation

This certificate is awarded to

for participating in the "BIOMEDICAL WASTE MANAGEMENT AND DECONTAMINATION AND DISINFECTION" Value Added course conducted by the Department of Prosthodontics and Crowns & Bridges from 18<sup>th</sup> to 29<sup>th</sup> November 2021.

Dr. T. Ramesh, MD., Correspondent, APDCH

Dr. Karthiga Kannan, MDS Principal, APDCH