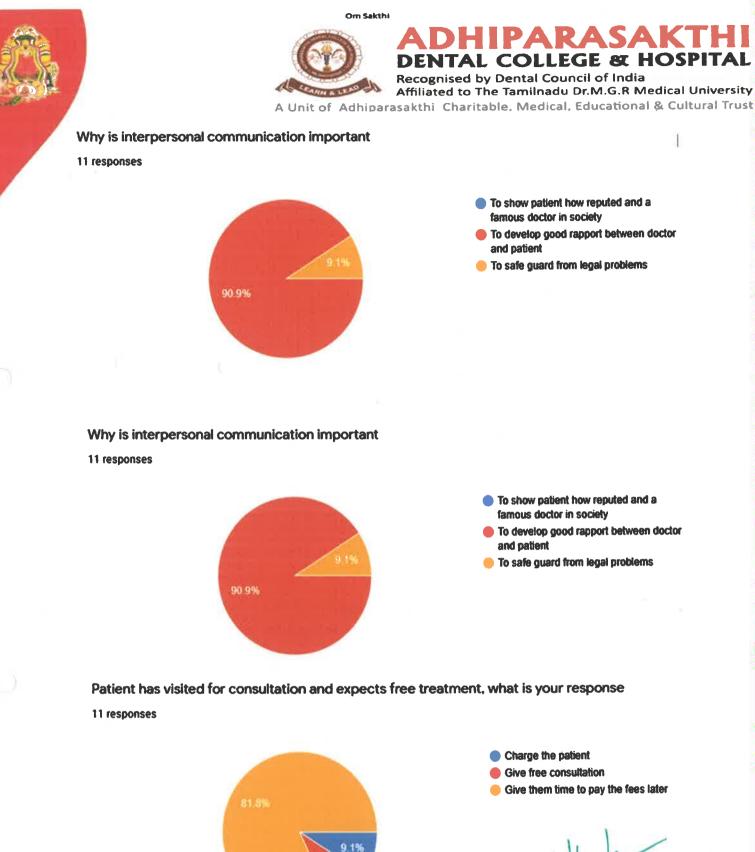

l & Cultural Trust

#### DAY 1

How to deal with anxious patient during first visit

11 responses



Influential patient reports for treatment

11 responses



Treat the patient as fast as possible Have verbal command over patient Give them time to have normal communication and help them

Be over cautious in executing treatments

Consider him a normal person and follow your regular protocols

Can skip certain essential steps to speed up treatment as per patient demand

#### How do you break the ICE 11 responses



Have a coffee break with patient Have a relaxed conversation with patient and ease fear / uncomfortable feeling Show them you are a busy doctor

> S.Karthiga Kannan, MBS-IIFARASAKTHI

ADHIIPARASAKITHI CISTAL COLLECE & HOSPITAL INSTITUTATION MANDARIANI INSTITUTATION CONSTRUCTION



Prof.Dr.S.Karthiga Kannan, MDS.,

IIPARAS DENTAL COLLEGE & HOSPITAL **Recognised by Dental Council of India** CARNA LEAD Affiliated to The Tamilnadu Dr.M.G.R Medical University A Unit of Adhiparasakthi Charitable, Medical, Educational & Cultural Trust

#### Patient has visited for consultation and expects free treatment, what is your response

11 responses



Charge the patient Give free consultation Give them time to pay the fees later

Why is interpersonal communication important

11 responses



To show patient how reputed and a famous doctor in society

- To develop good rapport between doctor and patient
- To safe guard from legal problems

How do you break the ICE Why is interpersonal communication important

11 responses



To show patient how reputed and a famous doctor in societ