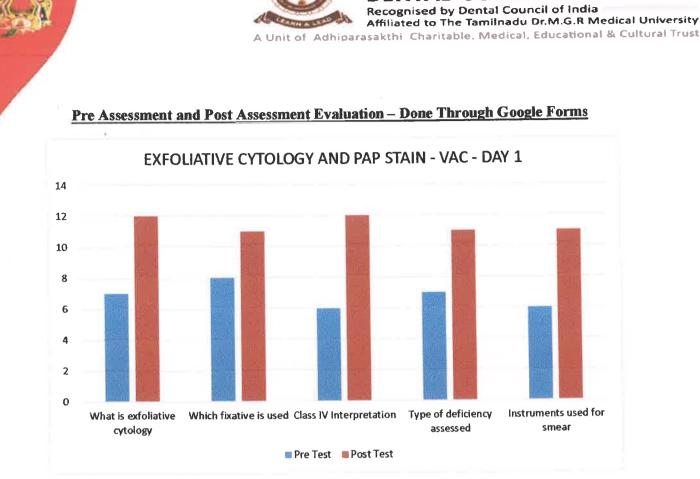

|                                                             |
|                          | 212-5-24                                                    |

Prof. Dr.S. Karting Construction 1. 121

100



PHOTOS:

# <u>DAY 1</u>



Lectures on Techniques used in Exfoliative Cytology

<u>DAY 2</u>



# <u>DAY 3</u>

Lectures on Applications of Exfoliative Cytology and PAP Staining
Procedure

105.

Prot.Dr.

er



R DENTAL COLLEGE & HO

MOS."

Recognised by Dental Council of India Affiliated to The Tamilnadu Dr.M.G.R Medical University A Unit of Adhiparasakthi Charitable, Medical, Educational & Cultural Trust



Lectures and Interactive Session on Exfoliative Cytology, PAP Staining and various other staining techniques

### DAY 4



Demo on Preparing a Smear and Staining with PAP Stain



DENTAL COLLEGE & HO

EXFOLIATIVE CYTOLOGY AND PAP STAIN - VAC -DAY 2 14 12 10 8 6 4 2 0 Can micro nuclei seen Exfoliative cytology is Types of exfoliative Exfoliative cytology is Stained smear is cytology viewed for identifying in cytological smear used in 🔳 pre test 🛛 🔳 Post test

inne:

Prof.D







Prof. Dr.S.K

MDS



Dr. T. Ramesh, MD., Correspondent, APDCH

PREMKUMAR S

for participating in the "EXFOLIATIVE CYTOLOGY AND PAP STAINING"

Value Added course conducted by the

Department of Oral Pathology and Microbiology from 17th to 20th November 2021.

ADHIPARASAKTHI DENTAL COLLEGE & HOSPITAL

AFRILATED TO THE TAMILNADU DR.M.G.R MEDICAL UNIVERSITY RECOGNISED BY DENTAL COUNCIL OF INDIA ACCREDITED BY NAAC, NABH & ISO

B









# ADHIPARASAKTHI DENTAL COLLEGE & HOSPITAL

A Unit of Adh