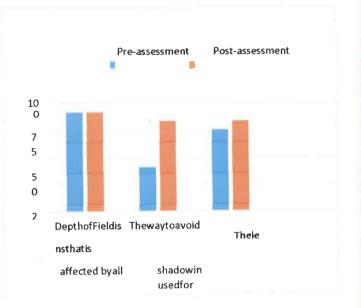

R Medical University A Unit of Adhiparasakthi Charitable, Medical, Educational & Cultural Trust

#### ASSESSMENT (DAY 2)

1) Depth of Field is affected by all except Aperture size

- a. Focal length of the lens
- b. Lens type
- c. Distance of
  - sthe subject

from the

camera

2) Factors affecting the exposure are all

except Aperture setting

- a. Focal length
- b. Shutter speed
- c. Film speed
- 3) The lens that is used for intra oral photography is
  - a. Micro lenss
  - b. Zoom lens
  - c. Wide angle lens
  - d. Macro lens
- 4) The way to avoid shadow in extra oral photography is
  - a. Using fill light
  - b. Bouncing the light with flash Both a and b
  - c. Using camera flash
- 5) The part of camera that controls light passing through
  - a. Shutter
  - b. Aperture
  - c. Lid lens









## ADHIPARASAKTHI DENTAL COLLEGE & HOSPITAL

Recognised by Dental Council of India Affiliated to The Tamilnadu Dr.M.G.R Medical University

- 6) The mirror used for Intra oral photography is
  - a. Refractive mirror
  - b. Frontcoated mirror
  - c. Backcoated mirror
  - d. Disposable mirror
- 7) The most common problem while taking upper occlusal is
  - a. Fogging of mirror
  - b. Gagging reflex
  - c. Difficult posterior coverage
  - d. Patient positioning
- 8) The difficulty found while taking lower occlusal photograph is
  - a. Pooling of saliva
  - b. Tongue interference
  - c. Both a &b
  - d. None of the above
- 9) The smile that is of diagnostic significance in dentistry is
  - a. Social smile
  - b. Attractive smile
  - c. Posed smile
  - d. Open smile
- 10) Thearmamentariu