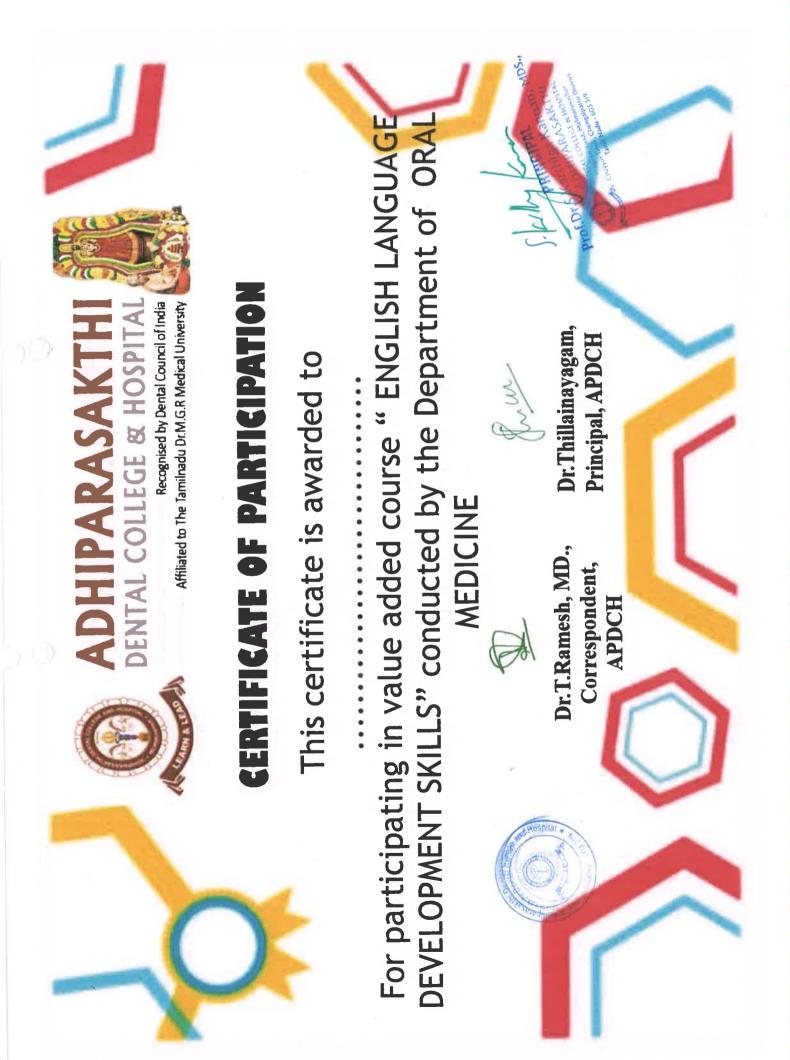

# Certificate of Participation

This certificate is awarded to

for participating in the "BIOMEDICAL WASTE MANAGEMENT AND DECONTAMINATION AND DISINFECTION" Value Added course conducted by the Department of Prosthodontics and Crowns & Bridges from 18<sup>th</sup> to 29<sup>th</sup> November 2021.

Dr. T. Ramesh, MD., Correspondent, APDCH

Dr. Karthiga Kannan, MDS Principal, APDCH