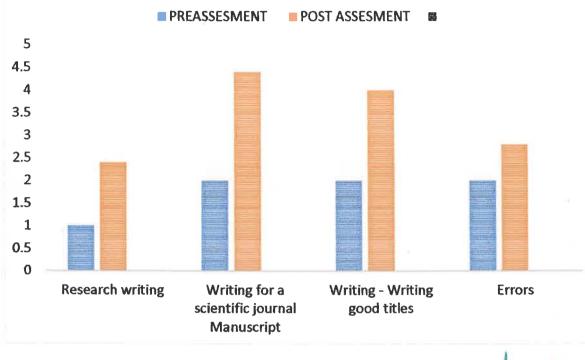

#### TARGET AUDIENCE:

**III RD YEAR STUDENTS** 

| DAY 1                 | 01.03.2021 | Research writing                                |
|-----------------------|------------|-------------------------------------------------|
| (12.00pm to 4.00pm)   |            | Writing for a scientific journal Manuscript     |
|                       |            | Writing - Writing good titles, Abstracts,       |
|                       |            | Methods, Table, Figures, Results and Discussion |
| DAY 2                 | 02.03.2021 | Study designs                                   |
| (12.00pm to 4.00pm)   |            | Ethical certificate                             |
|                       |            | Institutional review board                      |
|                       |            | Plagiarism check                                |
| DAY 3                 | 03.03.2021 | Writing methodology                             |
| (12.00pm to 4.00pm)   |            | Grammar and knowledge                           |
|                       |            | Templates for guidance                          |
|                       |            | Do and donts of research writing                |
|                       |            | Publication in a indexed journal                |
| DAY 4                 | 04.03.2021 | Guidelines for writing original research        |
| (12.00 pm to 4.00 pm) |            | Case reports                                    |
|                       |            | Systemic review                                 |
|                       |            | References and methods                          |
| DAY 5                 | 05.03.2021 | How to select a journal                         |
| (12.00pm to 4.00pm)   |            | submission process                              |
|                       |            | Peer review                                     |
|                       |            | responding to reviewers comments                |
|                       |            | impact factor                                   |

## **Course Outcome**

In this course Research writing

- > Writing for a scientific journal Manuscript
- Writing Writing good titles, Abstracts, Methods, Table, Figures, Results and Discussion
- Study designs
- Ethical certificate
- > Institutional review board
- > Plagiarism check
- Writing methodology
- ➢ Grammar and knowledge
- > Templates for guidance
- > Do and donts of research writing
- > Publication in a indexed journal
- > Guidelines for writing original research
- > Case reports
- > Systemic review
- > References and methods
- ➢ How to select a journal
- > submission process
- > Peer review
- > responding to reviewers comments
- > impact factor

were discussed, students were given training to write a research paper

its successfully done seeing post assessment forms

arthiga Kannan, MDS., PARASAKTHI DENTAL COLUMN AND AND AND Tamit Nado - 603 34

BATTIMAL ARRESINGTY AND ACCREDITATION CONSTIL