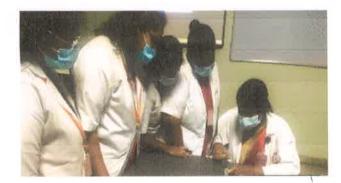

## **BIOMEMDMICAL WASTE MANAGEMENMT & DECONTAMINATION &** DISINFECTION IN HEALTH CARE FACILITIES

## VALUE ADDED COURSE

## TARGET AUDIENCE: FIRST YEAR BDS

Hours: 30 Hrs

DATE: 1,2,3,4,5 MARCH 2021

**COURSE DIRECTOR:** DR.S. ANAND

DR.V.C. KARTHIK **COURSE CO-ORDINATOR:** 

DR.P. KABILAN