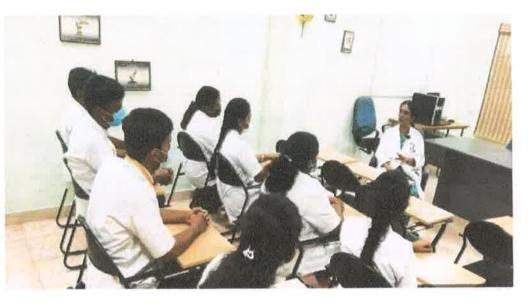

## **BIOMEMDMICAL WASTE MANAGEMENMT & DECONTAMINATION &** DISINFECTION IN HEALTH CARE FACILITIES

## VALUE ADDED COURSE

## TARGET AUDIENCE: FIRST YEAR BDS

Hours: 30 Hrs

DATE: 1,2,3,4,5 MARCH 2021

**COURSE DIRECTOR:** DR.S. ANAND

DR.V.C. KARTHIK **COURSE CO-ORDINATOR:** 

DR.P. KABILAN