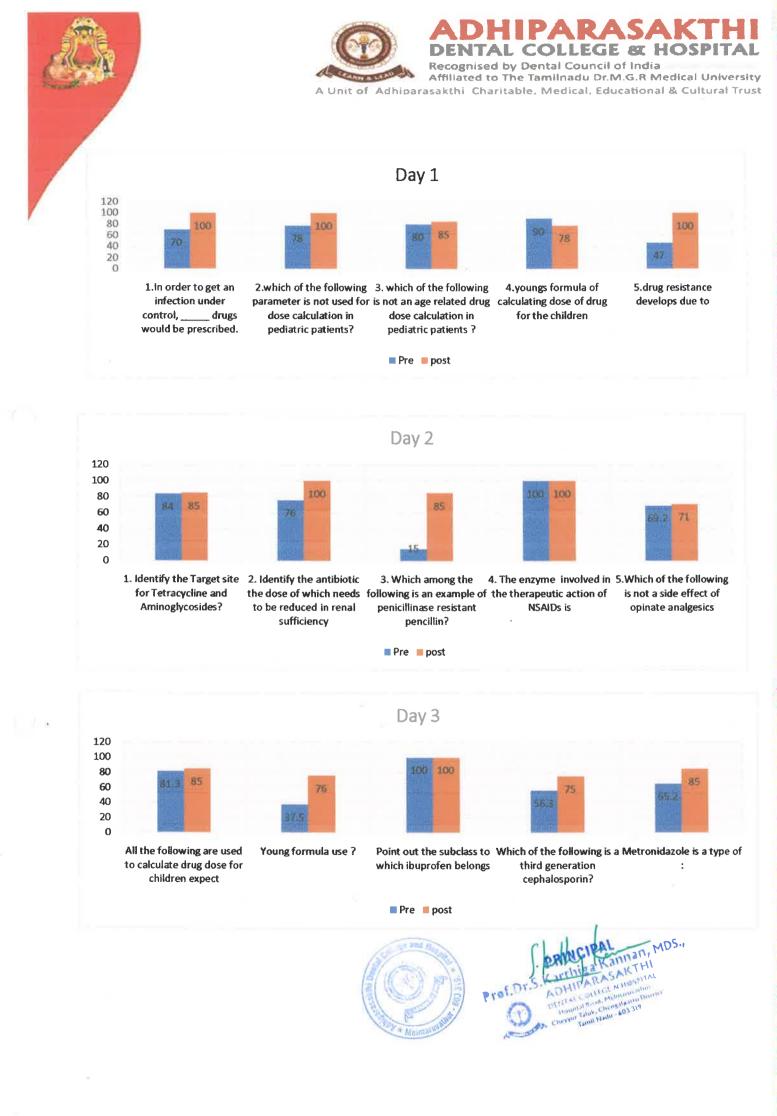

| Lee       | her      | has       | La       |
| LAVANYA J        | Konnord   | half      | howard   | hood      | hoos     |
| LOKESH S         | Joer      | Lale      | 1 2 al   | ULP       | 100      |
| LOKESHWARAN A    | P-        | P         | 0        | 100       | Ø        |
| MAHALAKSHMI M    | 2de       | ZB        | ZL       | the       | 1th      |
| MAHESWARI.S      |           | N/        | R        | R         | 1W       |
| MATHUMALA S      | Mana      | Mary      | no       | Mary      | May      |
| MOHANAPRIYA G K  | lbeit     | No        | Mo       | de        | L        |
| MRTHULA M        | Metterle  | Muttel    | Mrotinly | Musthe    | Mull.L   |
| NADI SOUNDARYA S | lad       | Jal       | Aad      | 10. A.    | Nee      |

105. prof.D



COURSE DIRECTOR











Pre post

RECOGNISED BY DENTAL COUNCIL OF INDIA AFFILIATED TO THE TAMILNADU DR.M.G.R MEDICAL UNIVERSITY ACCREDITED BY NAAC, NABH & ISO

# Certificate of Participation

This certificate is awarded to

participating in "COMMONLY USED DRUGS IN PEDLATRIC DENTISTRY" Value Added course conducted by the Department of Pediatric and Preventive Dentistry from 18th to 29th November 2021.

Dr. T. Ramesh, MD., PRINCIPAL Prof.Dr.S.Karthiga Kannan, MDS., Correspondent,

ADHIPARASAKTHI ENITAL COLLEGE & HOSPITAL cyyur Taluk, Chengaloattu Distrik mil 14adu - 603 319

Dr. Karthiga Kannan, MDS Principal, APDCH





## ADHIPARASAKTHI DENTAL COLLEGE AND HOSPITAL

## DEPARTMENT OF ORTHODONTICS AND DENTOFACIAL ORTHOPAEDICS

#### VALUE ADDED COURSE

COURSE NAME: DIGITAL PHOTOGRAPHY IN DENTISTRY

TARGET A