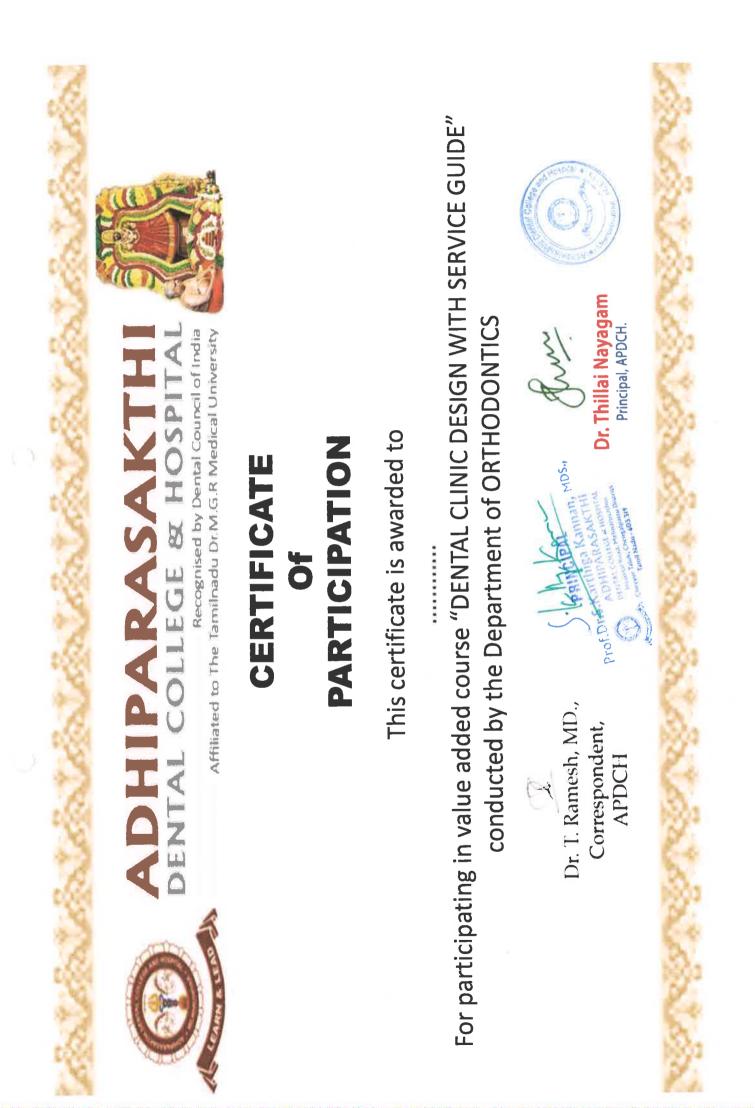

# Certificate of Participation

This certificate is awarded to

for participating in the "BIOMEDICAL WASTE MANAGEMENT AND DECONTAMINATION AND DISINFECTION" Value Added course conducted by the Department of Prosthodontics and Crowns & Bridges from 18<sup>th</sup> to 29<sup>th</sup> November 2021.

Dr. T. Ramesh, MD., Correspondent, APDCH

Dr. Karthiga Kannan, MDS Principal, APDCH