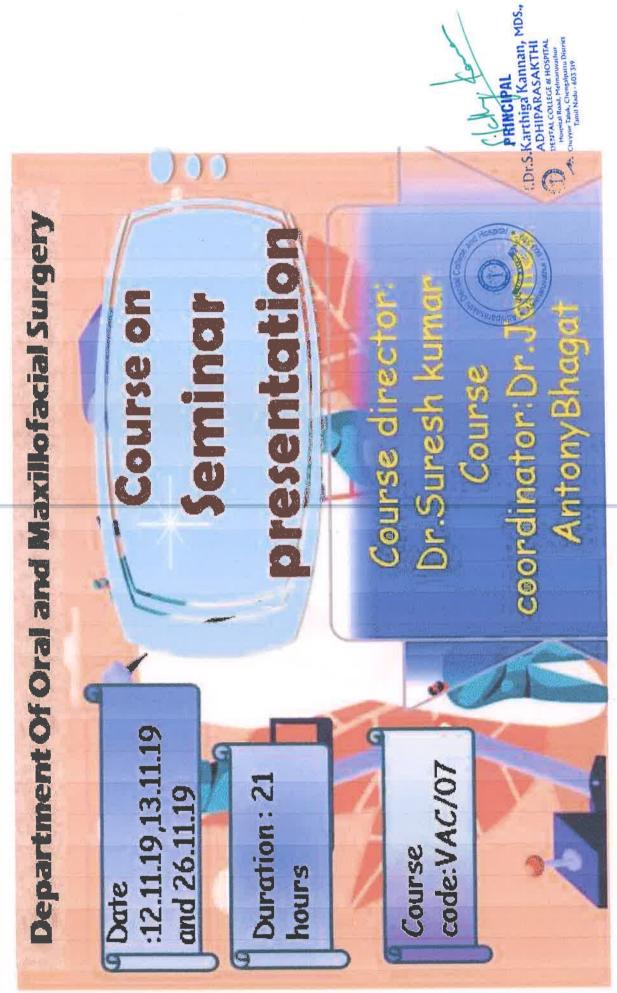

## VALUE ADDED COURSE-CRI

| S.No | Name of the course                                         | Course<br>code  | Course director | Department                                                          | Target<br>students | Date                    |
|------|------------------------------------------------------------|-----------------|-----------------|---------------------------------------------------------------------|--------------------|-------------------------|
| 16   | Medical<br>emergencies<br>and<br>management in<br>children | VAC V-<br>01/21 | Dr.Selvabalaji  | Department of<br>paediatrics and<br>preventive<br>dentistry         | 16                 | 01,02,03,04-<br>03-2021 |
| 17   | Dental chair<br>mechanics                                  | VAC V-<br>02/21 | Dr.Muruganadhan | Department of<br>Orthodontics<br>and<br>dentofacial<br>orthopaedics | 20                 | 01,02,03,04-<br>03-2021 |
| 18   | Patient<br>counselling<br>and<br>communication             | VAC V-<br>03/21 | Dr.James        | Department of<br>Oral and<br>maxillofacial<br>surgery               | 12                 | 01,02,03,04-<br>03-2021 |
| 19   | Minimally<br>invasive<br>surgery                           | VAC V-<br>04/21 | Dr.Sivasankari  | Department of periodontology                                        | 13                 | 01,02,03,04-<br>03-2021 |