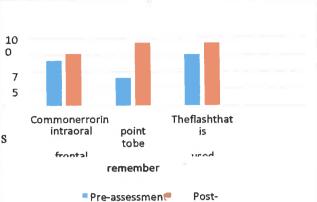

l discrepancy would be produced by
  - a. Improper head posture
  - b. Improper lens
  - c. Improper camera position
  - d. Improper flash
- 2) Common error while taking frontal extra oral photograph is
  - a. Lateral head rotation
  - b. Improper aperture
    - settings
  - c. Patient in standing
    - position
  - d. Patient in sitting
    - position
- 3) Commonerrorinintraoral frontalintraoral
  - a. Centricrelation photo
  - b. Centric occlusionphoto
  - c. Disocclusion photo
  - d. Offcenteredphotos

4) The important point to be remembered while taking photo of Radiograph is

- . Camera flash
- b. Camera flash off
- c. View box light off
- d. No view box needed
- 5) The flash that is used for intraoral photography is
- a. Tube flash
- b. Bounce flash
- c. Ring flash
- d. Round flash



Prof.Dr





ADHIPARASAKTHI ENTAL COLLEGE & HOSPITAL

Affiliated to The Tamilnadu Dr.M.G.R Medical University A Unit of Adhiparasakthi Charitable, Medical, Educational & Cultural Trust

1)While cropping frontal photograph is which should be parallel to the

- frame
- Eye line
- Chin
- Forehead

Nosetip

2) Themost importantediting to be donein

occlusal photographis Flipvertical

Rotate

leftRotate

rightFliphorizo

ntal

3) Which among the following is not

a part of intra or alphotograph Frontal

Frontalsmile

BuccalOcclu

sal

4) When the flash is more the resultant image will be

Underexposed

Overexposed

Dark

Normal

5) The common error in lower occlus alphotographis Ton

gueinterference

Poolingofsaliva

Botha&b

Noneof theabov



Prof.

## ADHIPARASAKTHI DENTAL COLLEGE & HOSPITA