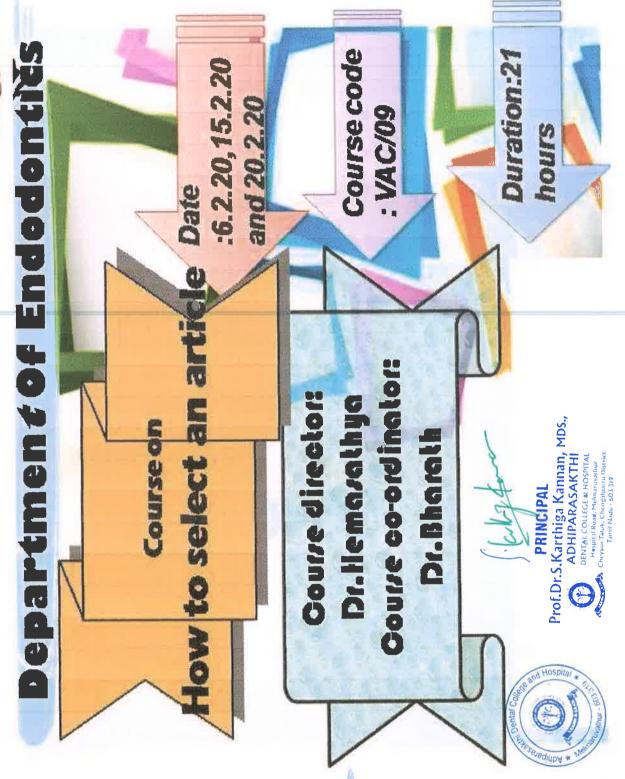

## LIST OF VALUE ADDED COURSE 2020-2021

## VALUE ADDED COURSE- I<sup>st</sup> year

| S.No | Name of the<br>course                                                                                           | Course<br>code  | Course<br>director | Department                                                  | Target<br>students | Date                       |
|------|-----------------------------------------------------------------------------------------------------------------|-----------------|--------------------|-------------------------------------------------------------|--------------------|----------------------------|
|      | Biomedical<br>waste<br>management<br>and<br>decontamination<br>and disinfection<br>in health care<br>facilities | VAC I-<br>01/21 | Dr.Anand           | Department of<br>Prosthodontics<br>and crown<br>bridge      | 30                 | 01,02,03,04,05-03-<br>2021 |
| 2    | Research<br>writing                                                                                             | VAC I-<br>02/21 | Dr.Parthiban       | Department of periodontology                                | 29                 | 01,02,03,04,05-03-<br>2021 |
| 3    | Nutrition and<br>child dental<br>health                                                                         | VAC I-<br>03/21 | Dr.Preethi         | Department of<br>paediatrics and<br>preventive<br>dentistry | 31                 | 01,02,03,04,05-03-<br>2021 |
| 4    | Tobacco<br>cessation<br>counselling                                                                             | VAC I-<br>04/21 | Dr.Kalaivani       | Department of<br>Public health<br>dentistry                 | 23                 | 18,19,20,26,30.11.21       |