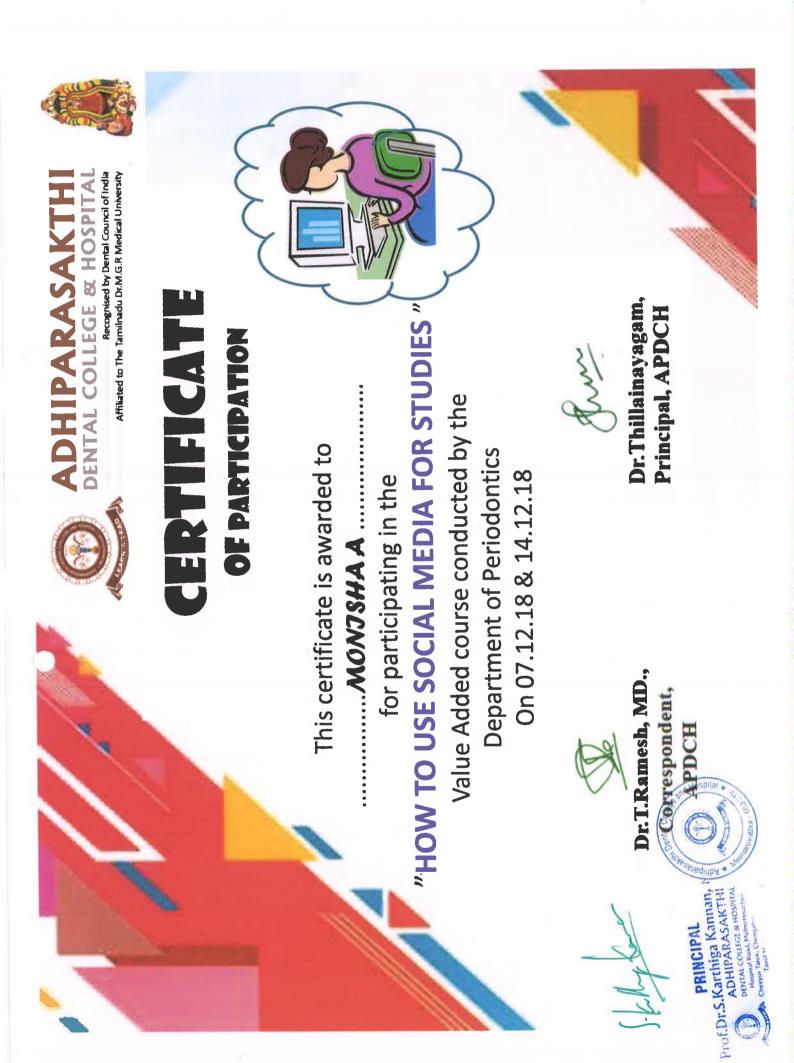

| AAFRIN FATHIMA M       | d-t         | A P        |
| 15.  | FAHMEEDHA MOHAMED      | rah         | Fah        |
|      | SAFIULLA               | 1           | , ••       |
| 16.  | ANUSUYA K              | Annyak      | Anusnya k  |
| 17.  | SAKTHI SREEDEVI T      | Saubh f.    | sabth.p    |

î Prof.Dr.S.Karthiga Kannan, MD: ADHIPARASAKTHI DENTAL COLLEGE & MOSPITAL Homiol Read, Melmanukathi Homiol Read, Melmanukathi Chevyer Talité, Chemstelatur Postere



participation of the second





A Unit of Adhiparasakthi Charitable, Medical, Educational & Cultural Trust

DADAS

### HOW TO USE SOCIAL MEDIA FOR STUDIES



PRINCIPAL Prof.Dr.S.Karthiga Kannan, MDS., ADHIPARASAKTHI DENTAL COLLEGE & HOSPITAL Hospital Road, Melmoreus/Init Cherywr Talws, Chempaloarte Dierret Tamil Nadu - 603 39







1. How did you come to know about this course

n

- Faculty
- Batch mates/seniors
- Private source
- 2. How useful was the source material
  - Poor
  - Good
  - Excellent
- Did the course provide quality teaching services in aspect of theory and practical?
   Yes

**FEEDBACK FORM** 

- No
- 4. Did the course meet your needs and expectations?

Yes

- No
- 5. Would you like to be informed for future advance courses?
  - Yes
  - No
- 6. How likely would you refer a friend for this course?
  - Ves Yes
  - No
- 7. How would you rate the course for your personal development and job training?
  - Poor
  - Good
  - Excellent
- 8. How satisfied are you with the course?
  - Poor
  - Good
  - Excellent

9. Would you like to be part of his course programme in future?

.

- ✓ Yes
- No

10. Any other