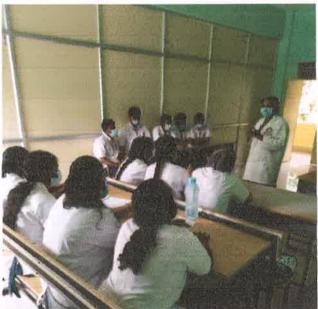

## **BIOMEMDMICAL WASTE MANAGEMENMT & DECONTAMINATION &** DISINFECTION IN HEALTH CARE FACILITIES

## VALUE ADDED COURSE

## TARGET AUDIENCE: FIRST YEAR BDS

Hours: 30 Hrs

DATE: 1,2,3,4,5 MARCH 2021

**COURSE DIRECTOR:** DR.S. ANAND

DR.V.C. KARTHIK **COURSE CO-ORDINATOR:** 

DR.P. KABILAN