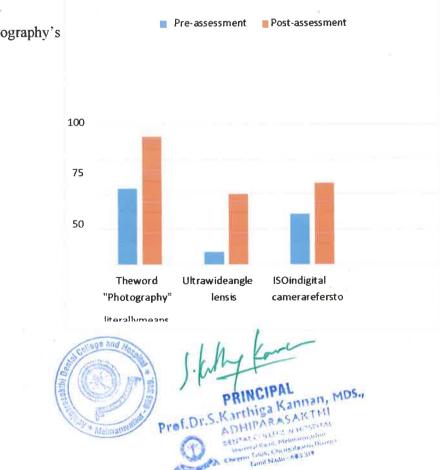

HOSTIAL HOMMAN ROAD CONTENTION DIARIES CONVENTIONAL CONTENTION





#### TEST CONDUCTED IN GOOGLE FORM SPREAND POST TEST

#### **EVALUATION DONE ASSESSMENT (DAY1)**

- 1) The word photography literally means
  - a. To paint with light
  - b. To color with light
  - c. To draw with light
  - d. To see with light
- 2) Which of the following does not include Essential Orthodontic Records Study models
  - a. Radiographs
  - b. Photographs
  - c. Occlusograms
- 3) Ultra wide angle lens is
  - a. Telescopic lens
  - b. Panoramic lens
  - c. Fisheye lens
  - d. Zoom lens
- 4) Macro lens used for dental photography's
  - a. 50-55mm
  - b. 100-105mm
  - c. 150-155mm
  - d. 200-205mm
- 5) ISO in digital camera refers to
  - a. Film speed
  - b. Shutter speed
  - c. Aperture speed
  - d. Lens sped







ADHIPAKASAKIHI DENTAL COLLEGE & HOSPITAL Recognised by Dental Council of India

Affiliated to The Tamilnadu Dr.M.G.R Medical University A Unit of Adhiparasakthi Charitable, Medical, Educational & Cultural Trust

#### ASSESSMENT (DAY 2)

1) Depth of Field is affected by all except Aperture size

- a. Focal length of the lens
- b. Lens type
- c. Distance of
  - sthe subject

from the

camera

2) Factors affecting the exposure are all

except Aperture setting

- a. Focal length
- b. Shutter speed
- c. Film speed
- 3) The lens that is used for intra oral photography is
  - a. Micro lenss
  - b. Zoom lens
  - c. Wide angle lens
  - d. Macro lens
- 4) The way to avoid shadow in extra oral photography is
  - a. Using fill light
  - b. Bouncing the light with flash Both a and b
  - c. Using