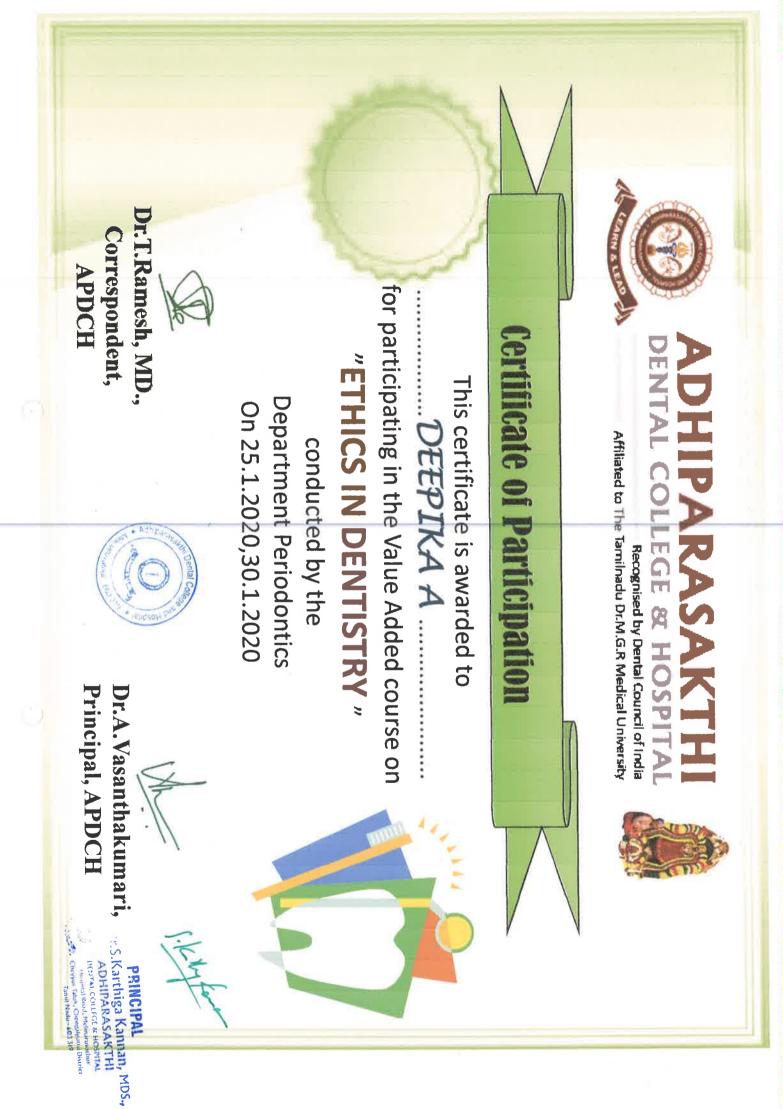

# **Certificate of Participation**

This certificate is awarded to

\*\*\*\*\*

for participating in the "RESEARCH WRITING" Value Added course conducted by the Department of Periodontics and Implantology from 18th to 29th November 2021. Prof.Dr.S.Karthiga Kannan, MDS.,

Dr. T. Ramesh, MD.,

Correspondent, APDCH

Dr. Karthiga Kannan, MDS Principal, APDCH

PRINCIPAL

ADHIPARASAKTHI SENTAL COLLEGE & HC mur Taluk, Chenealpattu Di Tamil Nadu - 603 319