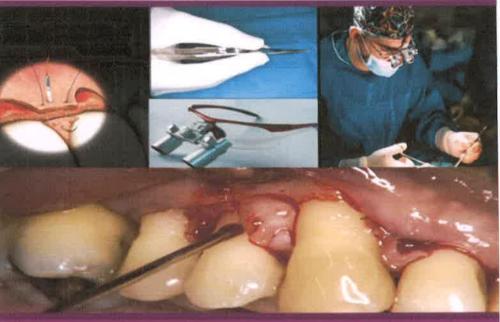

## **BIOMEMDMICAL WASTE MANAGEMENMT & DECONTAMINATION &** DISINFECTION IN HEALTH CARE FACILITIES

## VALUE ADDED COURSE

## TARGET AUDIENCE: FIRST YEAR BDS

Hours: 30 Hrs

DATE: 1,2,3,4,5 MARCH 2021

**COURSE DIRECTOR:** DR.S. ANAND

DR.V.C. KARTHIK **COURSE CO-ORDINATOR:** 

DR.P. KABILAN