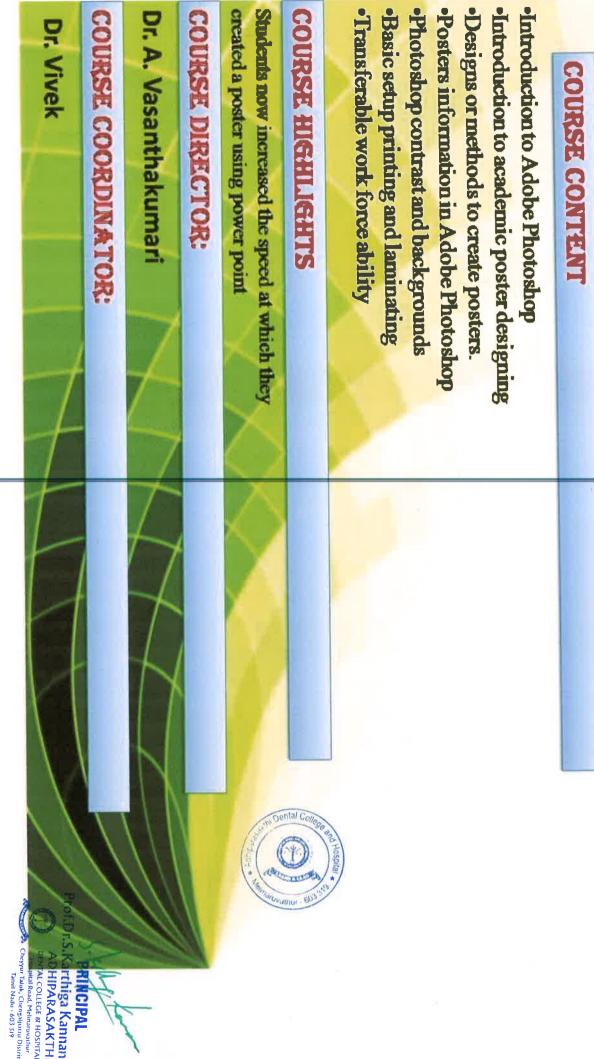

## **LEARNING OUTCOME:**

- The student understood the concepts of biomedical waste management and disinfection.
- It would be beneficiary for the students during their future clinical practices.

CIPAL

Prof. Dr. S. Karthiga Kannan, MDS., ADHIPARASAKTHI DENTAL COLLECE & HOSPITAL Designat Road, Medicarovathur Cheryon Tatak, Cherysia and Dorrice Tamil Nadu - 603 319

4

DECONTAMINATION AND DISINFECTION IN HEALTHCARE FACILITIES

> ADDE ADDED COLLESE patrones Of Providentation Representation of the second second Representation

Q Prof.Dr.S.Karthiga Kannan, MDS.,

111

Prof.Dr.S.Karthiga Kannan, MDS. ADHIPARASAKTHI DENTAL COLLEGE & HOSPITAL Hospital Road, Melinauvantur Chevyin Taluk, Chengalaurin Durriet Tamii Nadu - 603 319

#### **LECTURE TOTAL HOURS · 30 HOURS**

#### FACULTY

## **COURSE DIRECTOR**

## Dr. S. ANAND

Professor Department of Prosthodontics

#### **COURSE CO-ORDINATOR**

## Dr. V.C. Karthick & Dr. Kabilan,

Senior lecturer,

**Department of Prosthodontics** 

#### **DETAILS OF THE COURSE**

Duration Eligibility No of Admissions Method of Teaching 30 Hours Interns / final year B.D.S/P.G students 10 Lectures