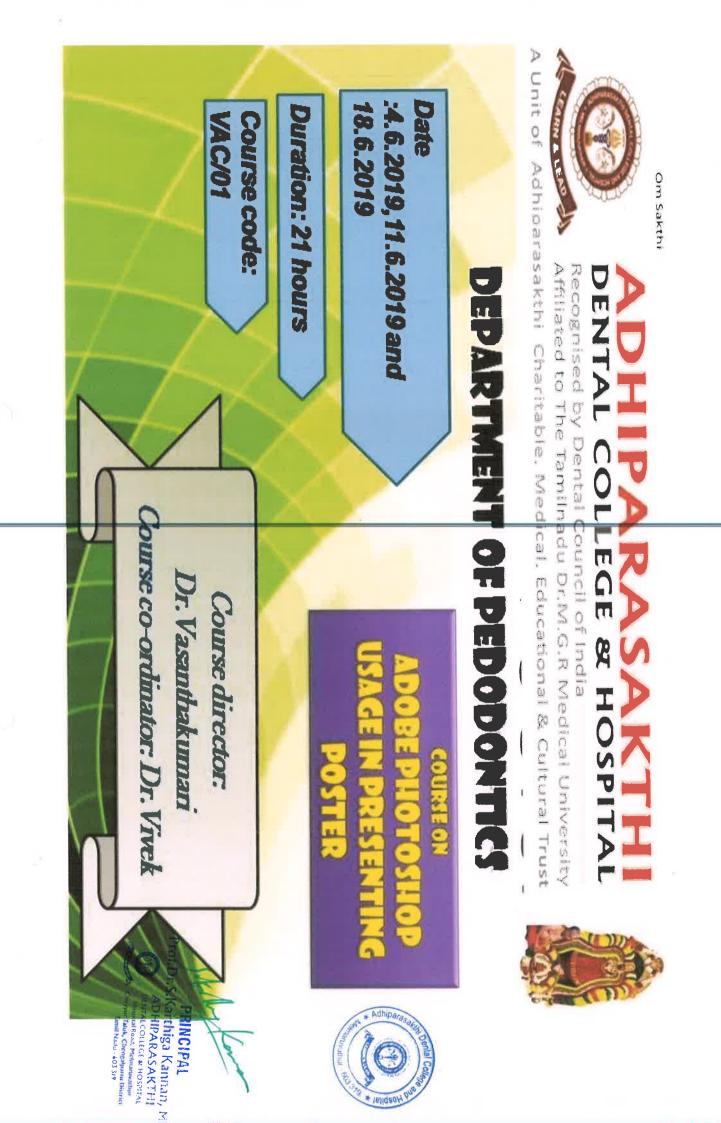

## **BIOMEMDMICAL WASTE MANAGEMENMT & DECONTAMINATION &** DISINFECTION IN HEALTH CARE FACILITIES

## VALUE ADDED COURSE

## TARGET AUDIENCE: FIRST YEAR BDS

Hours: 30 Hrs

DATE: 1,2,3,4,5 MARCH 2021

**COURSE DIRECTOR:** DR.S. ANAND

DR.V.C. KARTHIK **COURSE CO-ORDINATOR:** 

DR.P. KABILAN

#### **COURSE CONTENT:**

| S.No | Торіс                                                                                              | Date       | Lecture<br>Duration | Lecture In<br>Charge |
|------|----------------------------------------------------------------------------------------------------|------------|---------------------|----------------------|
| 1    | The Importance of Decontamination in Hospitals                                                     | 01.03.2021 | 1 Hour              | Dr.S.Anand           |
| 2    | The History of Decontamination in<br>Health care facilities                                        | 01.03.2021 | 1 Hour              | Dr. P.Kabilan        |
| 3    | Quality and Supply of Water used in<br>Health care facilities                                      | 01.03.2021 | 2 Hours             | Dr.S.Anand           |
| 4    | Decontamination of Hand Wash basins and Taps                                                       | 01.03.2021 | 1 Hour              | Dr.V.C. Karthik      |
| 5    | Infection control                                                                                  | 02.03.2021 | 2 Hours             | Dr. P.Kabilan        |
| 6    | The Role of the Nurse in Decontamination                                                           | 02.03.2021 | 2 Hours             | Dr.S.Anand           |
| 7    | The Role of Protective clothing in<br>Healthcare and its Decontamination                           | 02.03.2021 | 2 Hours             | Dr.V.C. Karthik      |
| 8    | The Role of Anti microbial Surfaces in<br>Hospitals to reduce health care<br>associated infections | 03.03.2021 | 2 Hours             | Dr. P.Kabilan        |