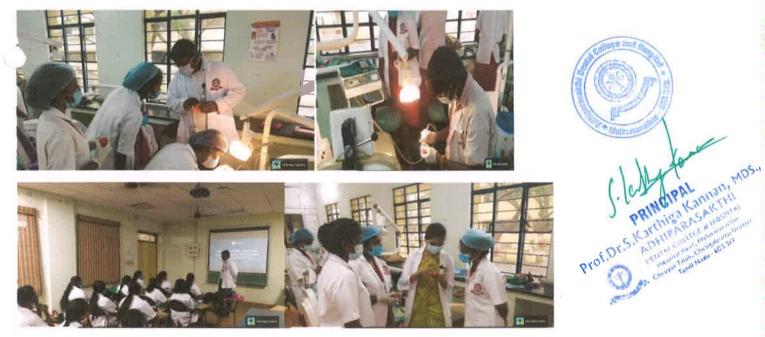

## LIST OF VALUE ADDED COURSE 2020-2021

## VALUE ADDED COURSE- I<sup>st</sup> year

| S.No | Name of the<br>course                                                                                           | Course<br>code  | Course<br>director | Department                                                  | Target<br>students | Date                       |
|------|-----------------------------------------------------------------------------------------------------------------|-----------------|--------------------|-------------------------------------------------------------|--------------------|----------------------------|
|      | Biomedical<br>waste<br>management<br>and<br>decontamination<br>and disinfection<br>in health care<br>facilities | VAC I-<br>01/21 | Dr.Anand           | Department of<br>Prosthodontics<br>and crown<br>bridge      | 30                 | 01,02,03,04,05-03-<br>2021 |
| 2    | Research<br>writing                                                                                             | VAC I-<br>02/21 | Dr.Parthiban       | Department of periodontology                                | 29                 | 01,02,03,04,05-03-<br>2021 |
| 3    | Nutrition and<br>child dental<br>health                                                                         | VAC I-<br>03/21 | Dr.Preethi         | Department of<br>paediatrics and<br>preventive<br>dentistry | 31                 | 01,02,03,04,05-03-<br>2021 |
| 4    | Tobacco<br>cessation<br>counselling                                                                             | VAC I-<br>04/21 | Dr.Kalaivani       | Department of<br>Public health<br>dentistry                 | 23                 | 18,19,20,26,30.11.21       |