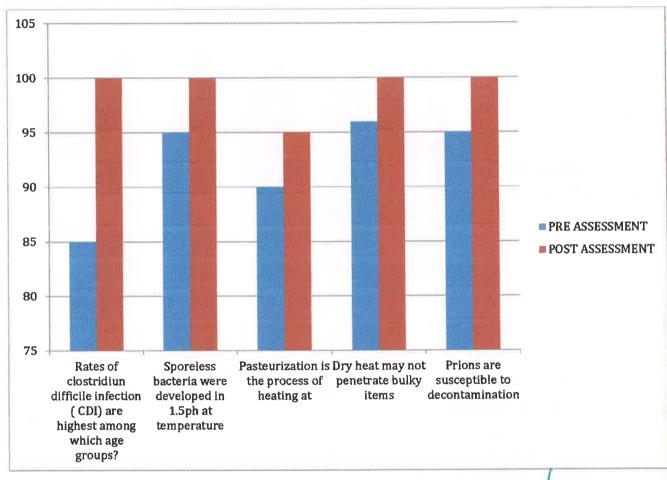

Test was conducted in Google forms and pre and post assessment evaluation done

were discussed, students were given training to write a research paper

its successfully done seeing post assessment forms

arthiga Kannan, MDS., PARASAKTHI DENTAL COLUMN AND AND AND Tamit Nado - 603 34

BATTIMAL ARRESINGTY AND ACCREDITATION CONSTIL