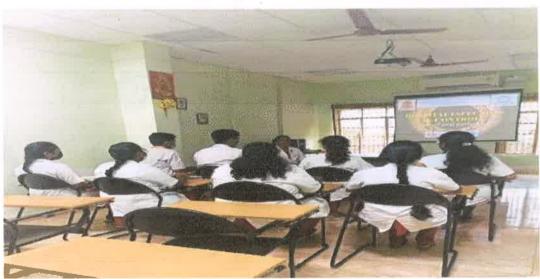

## **BIOMEMDMICAL WASTE MANAGEMENMT & DECONTAMINATION &** DISINFECTION IN HEALTH CARE FACILITIES

## VALUE ADDED COURSE

## TARGET AUDIENCE: FIRST YEAR BDS

Hours: 30 Hrs

DATE: 1,2,3,4,5 MARCH 2021

**COURSE DIRECTOR:** DR.S. ANAND

DR.V.C. KARTHIK **COURSE CO-ORDINATOR:** 

DR.P. KABILAN