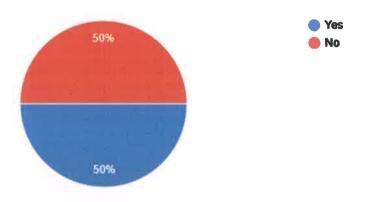

DAY 2

Which of the following are considered patient education tool

10 responses



Video demonstration
 verbal explanation
 Diagramatic representation
 All of the above

Patient education tool is the only effective way of communicating to patient and more important than spending time with the patient

10 responses



True
 False

PRINCIPAL 185. Prof.Dr.S.Karthiga Kans

ans ope



**Recognised** by Dental Council of India Affiliated to The Tamilnadu Dr.M.G.R Medical University A Unit of Adhiparasakthi Charitable, Medical, Educational & Cultural Trust

HIPARAS

DENTAL COLLEGE & HOSPITAL

Kannan, MDS.

A MUSSION

ansalpana Ju-603 319

#### Will you show other patient results/ treatment outcomes without masking identity to your new patient to help them understand the disease

10 responses



How will you deal with a patient asking repeated questions about the same topic 10 responses



#### Communicating regarding complications following treatment

10 responses





IIPARAS DENTAL COLLEGE & HOSPITAL Recognised by Dental Council of India

Affiliated to The Tamilnadu Dr.M.G.R Medical University

DAY 3

Why is effective communication decreasing recently

10 responses



Use of mobile phones and social media Becoming more independent Reading books and gaining more knowledge

#### Doctor has to listen to patient when describing his problems because

10 responses



Personal attire and habits doctors should concentrate includes A. Combed Hair B. Short Nails C. Professional dress / Apron

10 responses







## DAY 4

#### What you do if patient ask for concession

11 responses