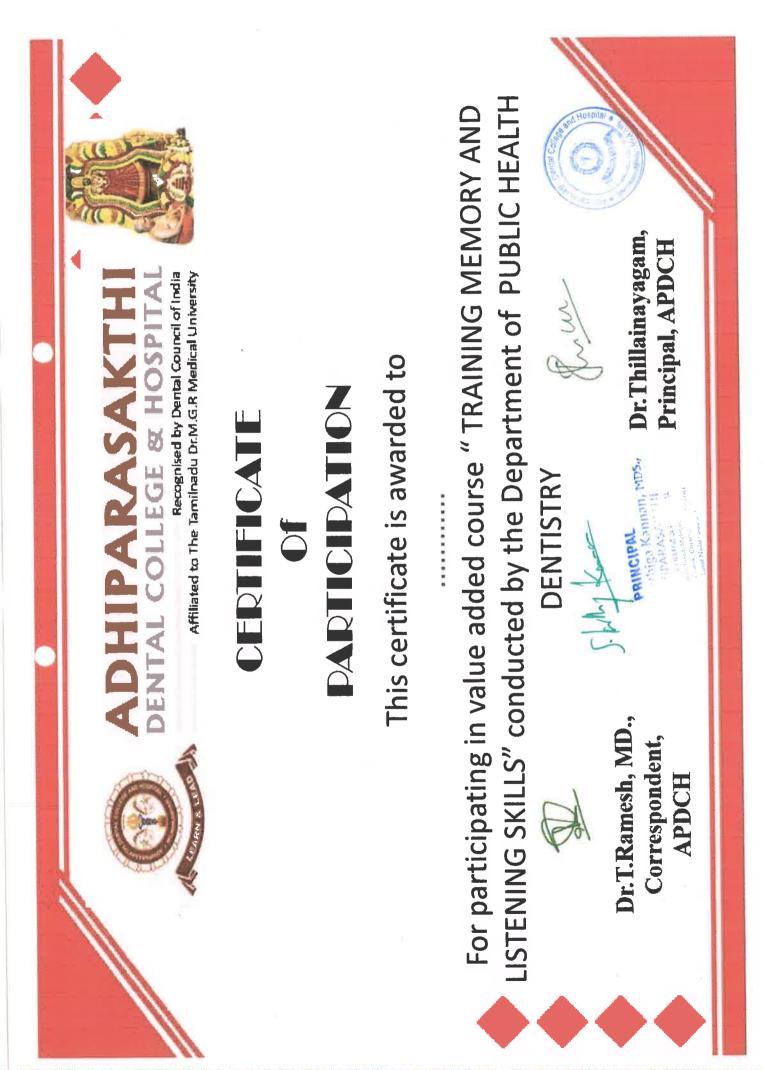

# Certificate of Participation

This certificate is awarded to

for participating in the "BIOMEDICAL WASTE MANAGEMENT AND DECONTAMINATION AND DISINFECTION" Value Added course conducted by the Department of Prosthodontics and Crowns & Bridges from 18<sup>th</sup> to 29<sup>th</sup> November 2021.

Dr. T. Ramesh, MD., Correspondent, APDCH

Dr. Karthiga Kannan, MDS Principal, APDCH