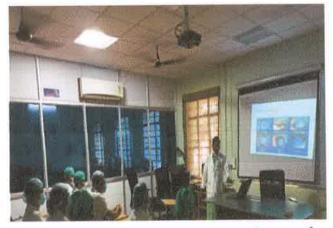

## **BIOMEMDMICAL WASTE MANAGEMENMT & DECONTAMINATION &** DISINFECTION IN HEALTH CARE FACILITIES

## VALUE ADDED COURSE

## TARGET AUDIENCE: FIRST YEAR BDS

Hours: 30 Hrs

DATE: 1,2,3,4,5 MARCH 2021

**COURSE DIRECTOR:** DR.S. ANAND

DR.V.C. KARTHIK **COURSE CO-ORDINATOR:** 

DR.P. KABILAN