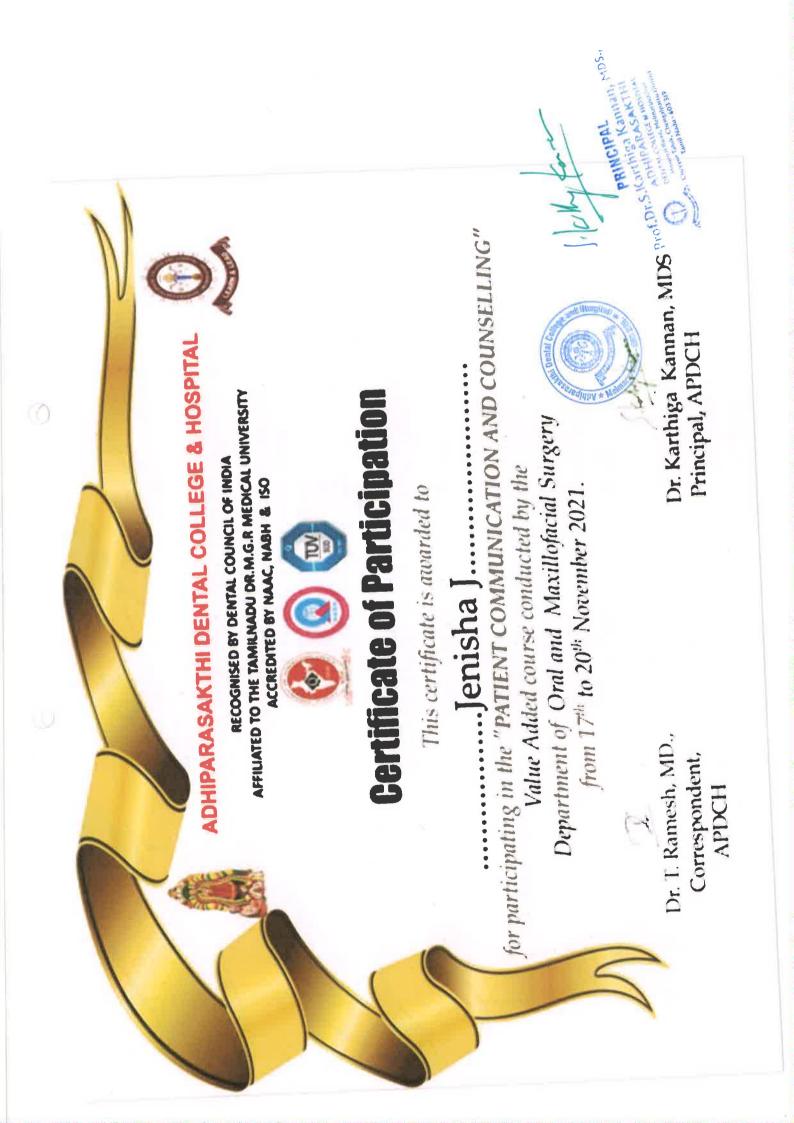

## VALUE ADDED COURSE-CRI

| S.No | Name of the course                                         | Course<br>code  | Course director | Department                                                          | Target<br>students | Date                    |
|------|------------------------------------------------------------|-----------------|-----------------|---------------------------------------------------------------------|--------------------|-------------------------|
| 16   | Medical<br>emergencies<br>and<br>management in<br>children | VAC V-<br>01/21 | Dr.Selvabalaji  | Department of<br>paediatrics and<br>preventive<br>dentistry         | 16                 | 01,02,03,04-<br>03-2021 |
| 17   | Dental chair<br>mechanics                                  | VAC V-<br>02/21 | Dr.Muruganadhan | Department of<br>Orthodontics<br>and<br>dentofacial<br>orthopaedics | 20                 | 01,02,03,04-<br>03-2021 |
| 18   | Patient<br>counselling<br>and<br>communication             | VAC V-<br>03/21 | Dr.James        | Department of<br>Oral and<br>maxillofacial<br>surgery               | 12                 | 01,02,03,04-<br>03-2021 |
| 19   | Minimally<br>invasive<br>surgery                           | VAC V-<br>04/21 | Dr.Sivasankari  | Department of periodontology                                        | 13                 | 01,02,03,04-<br>03-2021 |

# Certificate of Participation

This certificate is awarded to

for participating in the "BIOMEDICAL WASTE MANAGEMENT AND DECONTAMINATION AND DISINFECTION" Value Added course conducted by the Department of Prosthodontics and Crowns & Bridges from 18<sup>th</sup> to 29<sup>th</sup> November 2021.