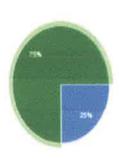

## TO WHOMSOEVER IT MAY CONCERN

This is to certify that the number of value-added courses offered during the last five years that impart transferable and life skills are given below:

| YEAR          | 2020-21 | 2019-20 | 2018-19 | 2017-18 | 2016-17 |
|---------------|---------|---------|---------|---------|---------|
| NO OF COURSES | 20      | 10      | 12      | 10      | 5       |