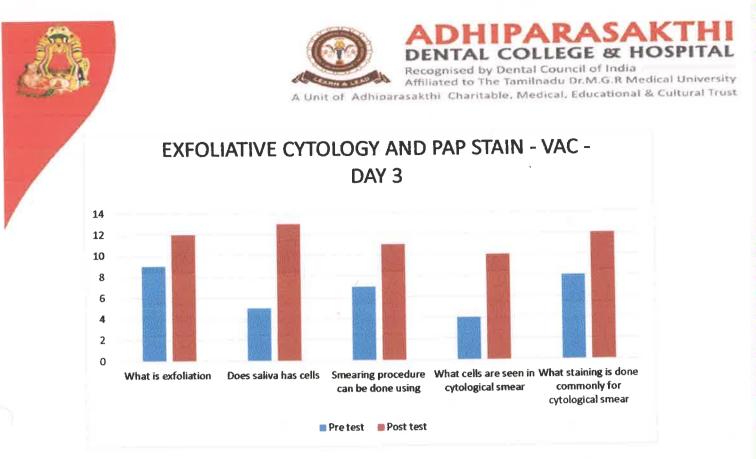

>



# <u>DAY 3</u>

Lectures on Applications of Exfoliative Cytology and PAP Staining
Procedure

105.

Prot.Dr.

er



R DENTAL COLLEGE & HO

MOS."

Recognised by Dental Council of India Affiliated to The Tamilnadu Dr.M.G.R Medical University A Unit of Adhiparasakthi Charitable, Medical, Educational & Cultural Trust



Lectures and Interactive Session on Exfoliative Cytology, PAP Staining and various other staining techniques

### DAY 4



Demo on Preparing a Smear and Staining with PAP Stain



DENTAL COLLEGE & HO

EXFOLIATIVE CYTOLOGY AND PAP STAIN - VAC -DAY 2 14 12 10 8 6 4 2 0 Can micro nuclei seen Exfoliative cytology is Types of exfoliative Exfoliative cytology is Stained smear is cytology viewed for identifying in cytological smear used in 🔳 pre test 🛛 🔳 Post test

inne:

Prof.D







Prof. Dr.S.K

MDS



Dr. T. Ramesh, MD., Correspondent, APDCH

PREMKUMAR S

for participating in the "EXFOLIATIVE CYTOLOGY AND PAP STAINING"

Value Added course conducted by the

Department of Oral Pathology and Microbiology from 17th to 20th November 2021.

ADHIPARASAKTHI DENTAL COLLEGE & HOSPITAL

AFRILATED TO THE TAMILNADU DR.M.G.R MEDICAL UNIVERSITY RECOGNISED BY DENTAL COUNCIL OF INDIA ACCREDITED BY NAAC, NABH & ISO

B









# ADHIPARASAKTHI DENTAL COLLEGE & HOSPITAL

A Unit of Adhiparasakthi Charitable, Medical, Educational & Cultural Trust

# ADHIPARASAKTHI DENTAL COLLEGE AND HOSPITAL

DEPARTMENT OF CONSERVATIVE DENTISTRY AND ENDODONTICS

# VALUE ADDED COURSE

# COURSE NAME – TEETH WHITENING PROCEDURES

# TARGET AUDIENCE – III YEAR

# **COURSE CONTENT:**

| DAY 1 (08.30am 0