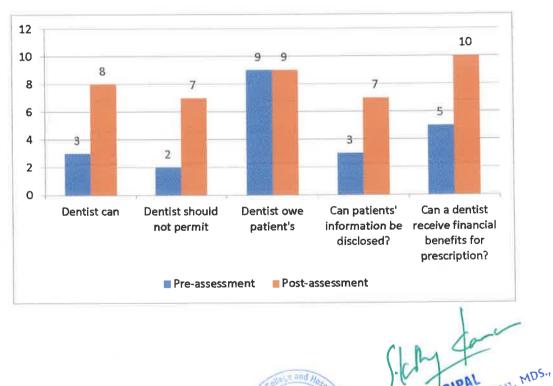

Test was conducted in Google forms and pre and post assessment evaluation done

were discussed, students were given training to write a research paper

its successfully done seeing post assessment forms

arthiga Kannan, MDS., PARASAKTHI DENTAL COLUMN AND AND AND Tamit Nado - 603 34

BATTIMAL ARRESINGTY AND ACCREDITATION CONSTIL