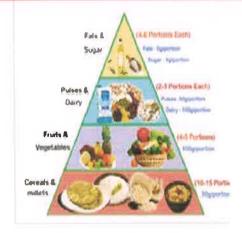

#### VALUE ADDED COURSE

NUTRITION AND CHILD DENTAL HEALTH

TARGET AUDIENCE: I BDS

COURSE CONTENT:

**COURSE NAME:** 

| 01/03/2021 | Introduction to nutrition's and dental health, |
|------------|------------------------------------------------|
|            | Balanced diet,                                 |
| 02/03/2021 | Classification of nutrients, Basic food groups |
|            | Nutrition and learning disorders               |
| 03/03/2021 | Food guide pyramid                             |
|            | Nutrition and diversity of my plate in India   |
|            | Nutrition and dental caries                    |
|            | Diet counselling program                       |
| 04/03/2021 | Nutrition and dental caries                    |
|            | Diet counselling program                       |
| 05/03/2021 | DEMO on Live interactive secession Diet        |
|            | counselling                                    |
|            | 02/03/2021<br>03/03/2021<br>04/03/2021         |