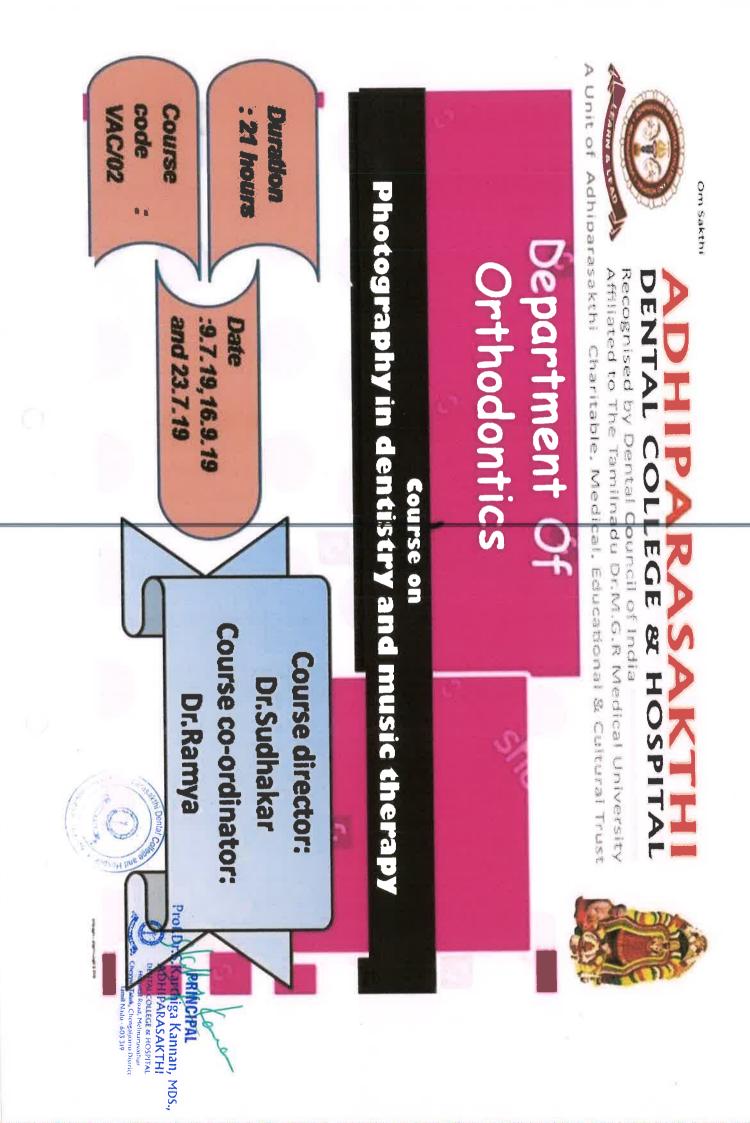

## ADHIPARASAKTHI DENTAL COLLEGE & HOSPITAL

## LIST OF VALUE ADDED COURSE 2020-2021

## VALUE ADDED COURSE- I<sup>st</sup> year

| S.No | Name of the<br>course                                                                                           | Course<br>code  | Course<br>director | Department                                                  | Target<br>students | Date                       |
|------|-----------------------------------------------------------------------------------------------------------------|-----------------|--------------------|-------------------------------------------------------------|--------------------|----------------------------|
|      | Biomedical<br>waste<br>management<br>and<br>decontamination<br>and disinfection<br>in health care<br>facilities | VAC I-<br>01/21 | Dr.Anand           | Department of<br>Prosthodontics<br>and crown<br>bridge      | 30                 | 01,02,03,04,05-03-<br>2021 |
| 2    | Research<br>writing                                                                                             | VAC I-<br>02/21 | Dr.Parthiban       | Department of periodontology                                | 29                 | 01,02,03,04,05-03-<br>2021 |
| 3    | Nutrition and<br>child dental<br>health                                                                         | VAC I-<br>03/21 | Dr.Preethi         | Department of<br>paediatrics and<br>preventive<br>dentistry | 31                 | 01,02,03,04,05-03-<br>2021 |
| 4    | Tobacco<br>cessation<br>counselling                                                                             | VAC I-<br>04/21 | Dr.Kalaivani       | Department of<br>Public health<br>dentistry                 | 23                 | 18,19,20,26,30.11.21       |

## VALUE ADDED COURSE- II<sup>nd</sup>year

| S.No | Name of the course                                          | Course<br>code   | Course director                                                                                                                                                                                                                                                                                                                                                                                                                                                                                                                                                                                                                                                                                                                                                                                                                                                                                                                                                                                                                                                                                                                                                                                                                                                                                                                                                                                                                                                                                                                                                                                                                                                                                                                                                                                                                                                                                                                                                                                                                                                                                                                | Department                                                                    | Target<br>students                                                                                                               | Date                                    |
|------|-------------------------------------------------------------|------------------|--------------------------------------------------------------------------------------------------------------------------------------------------------------------------------------------------------------------------------------------------------------------------------------------------------------------------------------------------------------------------------------------------------------------------------------------------------------------------------------------------------------------------------------------------------------------------------------------------------------------------------------------------------------------------------------------------------------------------------------------------------------------------------------------------------------------------------------------------------------------------------------------------------------------------------------------------------------------------------------------------------------------------------------------------------------------------------------------------------------------------------------------------------------------------------------------------------------------------------------------------------------------------------------------------------------------------------------------------------------------------------------------------------------------------------------------------------------------------------------------------------------------------------------------------------------------------------------------------------------------------------------------------------------------------------------------------------------------------------------------------------------------------------------------------------------------------------------------------------------------------------------------------------------------------------------------------------------------------------------------------------------------------------------------------------------------------------------------------------------------------------|-------------------------------------------------------------------------------|----------------------------------------------------------------------------------------------------------------------------------|-----------------------------------------|
| 5    | Ethics in<br>dental<br>practice                             | VAC II-<br>01/21 | Dr.Raji                                                                                                                                                                                                                                                                                                                                                                                                                                                                                                                                                                                                                                                                                                                                                                                                                                                                                                                                                                                                                                                                                                                                                                                                                                                                                                                                                                                                                                                                                                                                                                                                                                                                                                                                                                                                                                                                                                                                                                                                                                                                                                                        | Department of<br>Public health<br>dentistry                                   | 31                                                                                                                               | 23,24,25,26,27-<br>02-2021              |
| 6    | Commonly<br>used drugs in<br>Pediatric<br>dentistry         | VAC II-<br>02/21 | Dr.Anagha                                                                                                                                                                                                                                                                                                                                                                                                                                                                                                                                                                                                                                                                                                                                                                                                                                                                                                                                                                                                                                                                                                                                                                                                                                                                                                                                                                                                                                                                                                                                                                                                                                                                                                                                                                                                                                                                                                                                                                                                                                                                                                                      | Department of<br>paediatrics<br>and preventive<br>dentistry                   | 34                                                                                                                               | 23,24,25,26,27-<br>02-2021              |
| 7    | Digital<br>photography<br>in dentistry                      | VAC II-<br>03/21 | Dr.Sumanth                                                                                                                                                                                                                                                                                                                                                                                                                                                                                                                                                                                                                                                                                                                                                                                                                                                                                                                                                                                                                                                                                                                                                                                                                                                                                                                                                                                                                                                                                                                                                                                                                                                                                                                                                                                                                                                                                                                                                                                                                                                                                                                     | Department of<br>Orthodontics<br>and<br>dentofacial<br>orthopaedics           | 32                                                                                                                               | 23,24,25,26,27-<br>02-2021              |
| 8    | Hospital<br>infection<br>control in<br>dental<br>profession | VAC II-<br>04/21 | Dr.Shymala Department of<br>oral pathology<br>and<br>microbiology                                                                                                                                                                                                                                                                                                                                                                                                                                                                                                                                                                                                                                                                                                                                                                                                                                                                                                                                                                                                                                                                                                                                                                                                                                                                                                                                                                                                                                                                                                                                                                                                                                                                                                                                                                                                                                                                                                                                                                                                                                                              |                                                                               | 21                                                                                                                               | 23,24,25,26-<br>02-2021                 |
| 9    | Isolation<br>/Rubber dam                                    | VAC II-<br>05/21 | Dr.Ohmnijandhan                                                                                                                                                                                                                                                                                                                                                                                                                                                                                                                                                                                                                                                                                                                                                                                                                                                                                                                                                                                                                                                                                                                                                                                                                                                                                                                                                                                                                                                                                                                                                                                                                                                                                                                                                                                                                                                                                                                                                                                                                                                                                                                | Dr.Ohmnijandhan Department of<br>conservative<br>dentistry and<br>endodontics |                                                                                                                                  | 23,24,25,26,27-<br>02-2021              |
| 10   | Ergonomics<br>in dental<br>surgery                          | VAC II-<br>06/21 | Dr.Nathiya                                                                                                                                                                                                                                                                                                                                                                                                                                                                                                                                                                                                                                                                                                                                                                                                                                                                                                                                                                                                                                                                                                                                                                                                                                                                                                                                                                                                                                                                                                                                                                                                                                                                                                                                                                                                                                                                                                                                                                                                                                                                                                                     | Department of<br>Oral and<br>maxillofacial<br>surgery                         | 12                                                                                                                               | 23,24,25,26,27-<br>02-2021              |
|      | surgory                                                     |                  | and the second s | surgery                                                                       | PRINCIPAI<br>Karthiga Ka<br>ADHIPARASJ<br>DENTAT COLLEGE M<br>Houpital Road, Melin<br>Cheryur Taluk, Chergal<br>Taniar Nadu - 60 | HOSPITAL<br>aruvathur<br>sattu District |