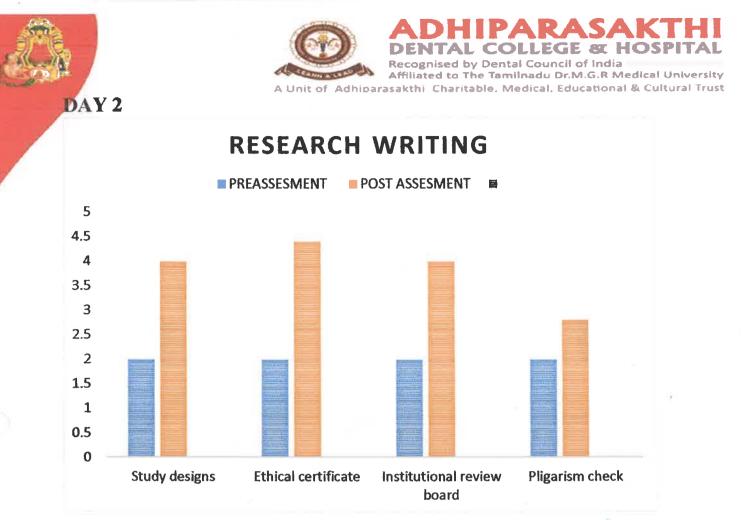

#### TARGET AUDIENCE:

**III RD YEAR STUDENTS** 

| DAY 1                 | 01.03.2021 | Research writing                                |
|-----------------------|------------|-------------------------------------------------|
| (12.00pm to 4.00pm)   |            | Writing for a scientific journal Manuscript     |
|                       |            | Writing - Writing good titles, Abstracts,       |
|                       |            | Methods, Table, Figures, Results and Discussion |
| DAY 2                 | 02.03.2021 | Study designs                                   |
| (12.00pm to 4.00pm)   |            | Ethical certificate                             |
|                       |            | Institutional review board                      |
|                       |            | Plagiarism check                                |
| DAY 3                 | 03.03.2021 | Writing methodology                             |
| (12.00pm to 4.00pm)   |            | Grammar and knowledge                           |
|                       |            | Templates for guidance                          |
|                       |            | Do and donts of research writing                |
|                       |            | Publication in a indexed journal                |
| DAY 4                 | 04.03.2021 | Guidelines for writing original research        |
| (12.00 pm to 4.00 pm) |            | Case reports                                    |
|                       |            | Systemic review                                 |
|                       |            | References and methods                          |
| DAY 5                 | 05.03.2021 | How to select a journal                         |
| (12.00pm to 4.00pm)   |            | submission process                              |
|                       |            | Peer review                                     |
|                       |            | responding to reviewers comments                |
|                       |            | impact factor                                   |

## **Course Outcome**

In this course Research writing

- > Writing for a scientific journal Manuscript
- Writing Writing good titles, Abstracts, Methods, Table, Figures, Results and Discussion
- Study designs
- Ethical certificate
- > Institutional review board
- > Plagiarism check
- Writing methodology
- ➢ Grammar and knowledge
- > Templates for guidance
- > Do and donts of research writing
- > Publication in a indexed journal
- > Guidelines for writing original research
- > Case reports
- > Systemic review
- > References and methods
- ➢ How to select a journal
- > submission process
- > Peer review
- > responding to reviewers comments
- > impact factor

were discussed, students were given training to write a research paper

its successfully done seeing post assessment forms

arthiga Kannan, MDS., PARASAKTHI DENTAL COLUMN AND AND AND Tamit Nado - 603 34

BATTIMAL ARRESINGTY AND ACCREDITATION CONSTIL