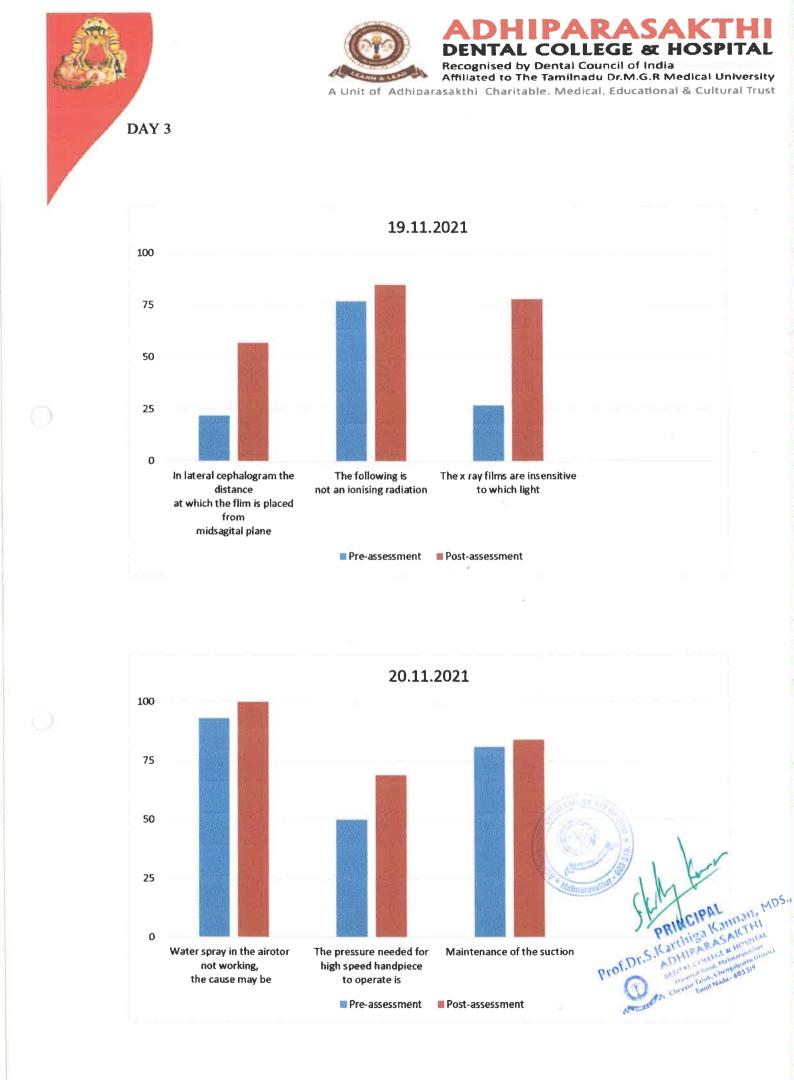

| Ast                |

Course Director PRI

103.919

Prof.Dr.S.Kar





DAY 2







- 1

DAY 3



DAY 4





PRINCIPAL PRINCIPAL Prof.Dr.S. Karthiga Kanman, MDS. ADHIPARASAK(1) ATHIPARASAK(1) ADHIPARASAK(1) ADHIPARASAK(1









ADHIPARASAKTHI DENTAL COLLEGE & HOSPITAL Recognised by Dental Council of India

> ASAKTHI GLA HOSPINI Melmanustrati

Tamil Mailu - 403319

in

Affiliated to The Tamilnadu Dr.M.G.R Medical University A Unit of Adhibarasakthi Charitable, Medical, Educational & Cultural Trust

## VALUE ADDED COURSE

#### COURSE NAME - Patient Counselling And Communication

### **COURSE CONTENT:**

| DAY 1 (12pm to 04pm)  | 01.03.2021 | Communicating the right way – Breaking the<br>ICE<br>1. Why maintaining a good rapport is important<br>2. Improve your conversation skills<br>3. Gain the belief of patient                                                              |
|-----------------------|------------|---------------------------------------------------------------------------------------------------