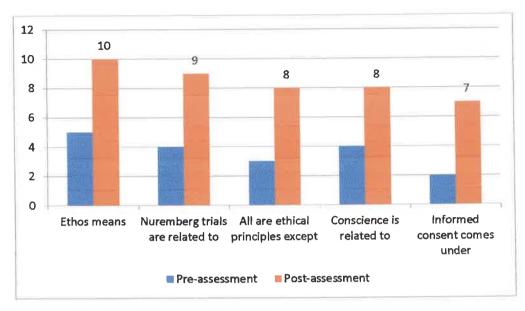

were discussed, students were given training to write a research paper

its successfully done seeing post assessment forms

arthiga Kannan, MDS., PARASAKTHI DENTAL COLUMN AND AND AND Tamit Nado - 603 34

BATTIMAL ARRESINGTY AND ACCREDITATION CONSTIL