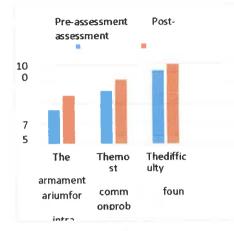

Test was conducted in Google forms and pre and post assessment evaluation done

were discussed, students were given training to write a research paper

its successfully done seeing post assessment forms

arthiga Kannan, MDS., PARASAKTHI DENTAL COLUMN AND AND AND Tamit Nado - 603 34

BATTIMAL ARRESINGTY AND ACCREDITATION CONSTIL