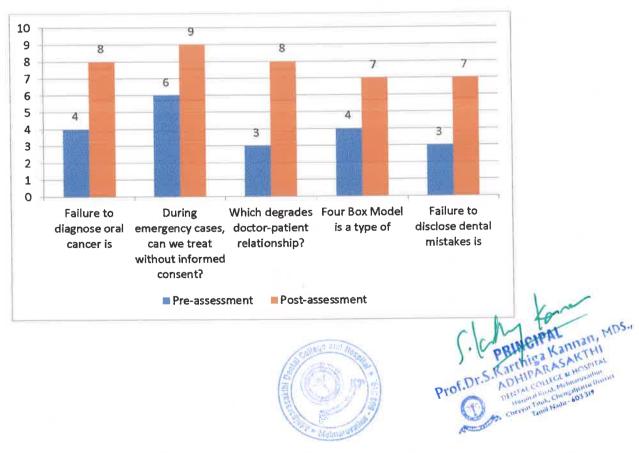

Test was conducted in Google forms and pre and post assessment evaluation done

were discussed, students were given training to write a research paper

its successfully done seeing post assessment forms

arthiga Kannan, MDS., PARASAKTHI DENTAL COLUMN AND AND AND Tamit Nado - 603 34

BATTIMAL ARRESINGTY AND ACCREDITATION CONSTIL